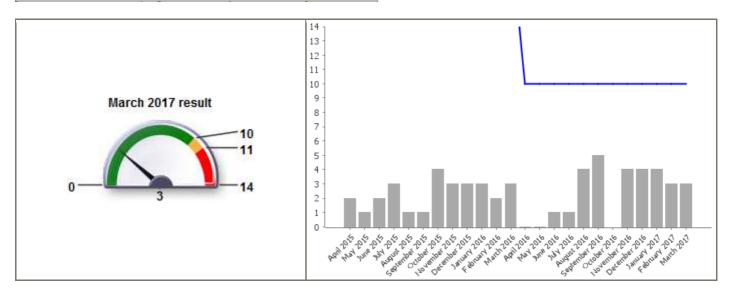

| <b>Current Value</b>  | 3 |  |
|-----------------------|---|--|
| <b>Current Target</b> | 4 |  |

| Monthly Performance |       |        |          |
|---------------------|-------|--------|----------|
|                     | Value | Target | Status   |
| April 2016          | 4     | 4      |          |
| May 2016            | 3     | 4      | <b>Ø</b> |
| June 2016           | 9     | 4      |          |
| July 2016           | 2     | 4      | <b>Ø</b> |
| August 2016         | 1     | 4      | <b>Ø</b> |
| September 2016      | 4     | 4      |          |
| October 2016        |       |        |          |
| November 2016       | 0     | 4      |          |
| December 2016       | 2     | 4      | <b>Ø</b> |
| January 2017        | 2     | 4      | <b>Ø</b> |
| February 2017       | 1     | 4      | <b>Ø</b> |
| March 2017          | 3     | 4      | <b>②</b> |
| 2016/17             | 31    | 41     |          |

| Code              | LPI_HS A 004                         |
|-------------------|--------------------------------------|
| <b>Short Name</b> | Number of households living in B & B |

| <b>Current Value</b>  | 3  |  |
|-----------------------|----|--|
| <b>Current Target</b> | 10 |  |

| Monthly Performance |       |        |          |
|---------------------|-------|--------|----------|
|                     | Value | Target | Status   |
| April 2016          | 0     | 10     |          |
| May 2016            | 0     | 10     |          |
| June 2016           | 1     | 10     | <b>②</b> |
| July 2016           | 1     | 10     | <b>②</b> |
| August 2016         | 4     | 10     | <b>⊘</b> |
| September 2016      | 5     | 10     | <b>⊘</b> |
| October 2016        |       |        |          |
| November 2016       | 4     | 10     |          |
| December 2016       | 4     | 10     | <b>⊘</b> |
| January 2017        | 4     | 10     | <b>⊘</b> |
| February 2017       | 3     | 10     | <b>⊘</b> |
| March 2017          | 3     | 10     | <b>⊘</b> |
| 2016/17             | 3     | 10     | <b>②</b> |