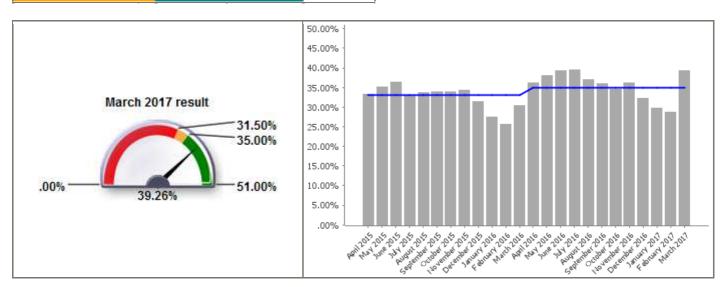

#### **Direct Services**

| Code              | LPI_DS Waste 001                                                       |
|-------------------|------------------------------------------------------------------------|
| <b>Short Name</b> | Percentage of household waste sent for reuse, recycling and composting |

| <b>Current Value</b>  | 39.26% |  |
|-----------------------|--------|--|
| <b>Current Target</b> | 35.00% |  |

| Monthly Performance |        |        |          |
|---------------------|--------|--------|----------|
|                     | Value  | Target | Status   |
| April 2016          | 36.13% | 35.00% |          |
| May 2016            | 38.07% | 35.00% |          |
| June 2016           | 39.37% | 35.00% | <b>Ø</b> |
| July 2016           | 39.48% | 35.00% | <b>⊘</b> |
| August 2016         | 37.00% | 35.00% | <b>⊘</b> |
| September 2016      | 35.90% | 35.00% | <b>⊘</b> |
| October 2016        | 34.62% | 35.00% |          |
| November 2016       | 36.11% | 35.00% | <b>②</b> |
| December 2016       | 32.28% | 35.00% |          |
| January 2017        | 29.84% | 35.00% |          |
| February 2017       | 28.79% | 35.00% |          |
| March 2017          | 39.26% | 35.00% | <b>⊘</b> |
| 2016/17             | 35.75% | 35.00% | <b>⊘</b> |