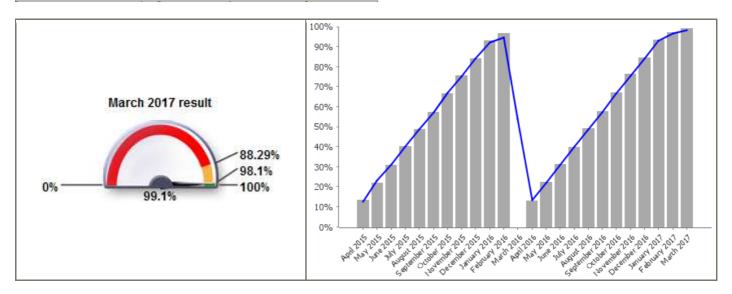

| Code              | LPI_TAX 003                                        |
|-------------------|----------------------------------------------------|
| <b>Short Name</b> | The percentage of business rates collected in-year |

| <b>Current Value</b>  | 99.1% |  |
|-----------------------|-------|--|
| <b>Current Target</b> | 98.1% |  |

| Monthly Performance |       |        |          |
|---------------------|-------|--------|----------|
|                     | Value | Target | Status   |
| April 2016          | 12.7% | 13.2%  |          |
| May 2016            | 22.2% | 21.9%  |          |
| June 2016           | 31%   | 30.7%  |          |
| July 2016           | 39.7% | 39.9%  |          |
| August 2016         | 48.9% | 48.7%  |          |
| September 2016      | 57.4% | 57.3%  |          |
| October 2016        | 66.9% | 66.4%  |          |
| November 2016       | 76.3% | 75.5%  |          |
| December 2016       | 84.5% | 83.9%  | <b>S</b> |
| January 2017        | 93.4% | 92.7%  | <b>②</b> |
| February 2017       | 96.8% | 96.5%  | <b>⊘</b> |
| March 2017          | 99.1% | 98.1%  | <b>⊘</b> |
| 2016/17             | 99.1% | 98.1%  | <b>②</b> |