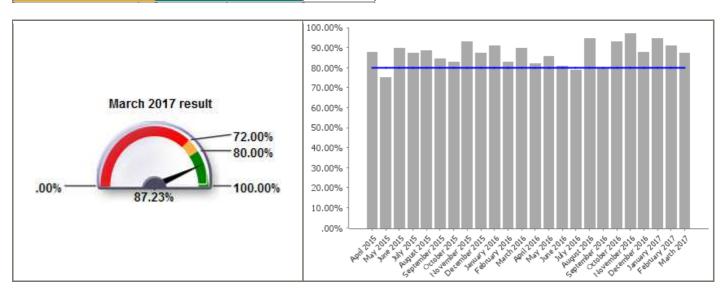

| Code              | LPI_DM 007b                                                        |
|-------------------|--------------------------------------------------------------------|
| <b>Short Name</b> | Processing of planning applications: Minor applications in 8 weeks |

| <b>Current Value</b>  | 87.23% |  |
|-----------------------|--------|--|
| <b>Current Target</b> | 80.00% |  |

| Monthly Performance |        |        |          |
|---------------------|--------|--------|----------|
|                     | Value  | Target | Status   |
| April 2016          | 81.82% | 80.00% |          |
| May 2016            | 85.71% | 80.00% |          |
| June 2016           | 80.77% | 80.00% |          |
| July 2016           | 78.57% | 80.00% |          |
| August 2016         | 94.55% | 80.00% | <b>②</b> |
| September 2016      | 80.00% | 80.00% |          |
| October 2016        | 92.86% | 80.00% |          |
| November 2016       | 97.06% | 80.00% |          |
| December 2016       | 87.80% | 80.00% |          |
| January 2017        | 94.44% | 80.00% | <b>Ø</b> |
| February 2017       | 90.91% | 80.00% | <b>②</b> |
| March 2017          | 87.23% | 80.00% | <b>②</b> |
| 2016/17             | 88.15% | 80.00% | <b>②</b> |