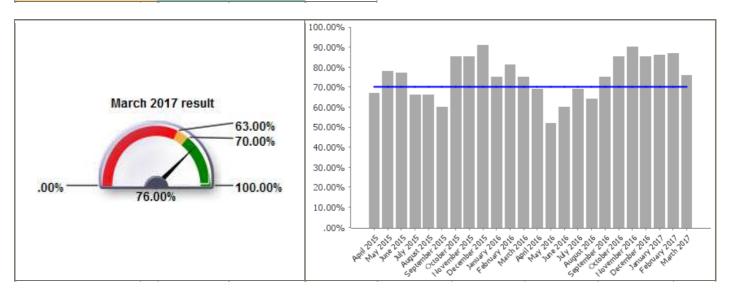

#### **Customer Services**

| Code              | LPI_CS 001                                                                 |
|-------------------|----------------------------------------------------------------------------|
| <b>Short Name</b> | Percentage of phone calls answered within 20 seconds by the Contact Centre |

| <b>Current Value</b>  | 76.00% |  |
|-----------------------|--------|--|
| <b>Current Target</b> | 70.00% |  |

| Monthly Performance |        |        |          |  |
|---------------------|--------|--------|----------|--|
|                     | Value  | Target | Status   |  |
| April 2016          | 69.00% | 70.00% |          |  |
| May 2016            | 52.00% | 70.00% |          |  |
| June 2016           | 60.00% | 70.00% |          |  |
| July 2016           | 69.00% | 70.00% |          |  |
| August 2016         | 64.00% | 70.00% |          |  |
| September 2016      | 75.00% | 70.00% |          |  |
| October 2016        | 85.00% | 70.00% |          |  |
| November 2016       | 90.00% | 70.00% |          |  |
| December 2016       | 85.00% | 70.00% | <b>②</b> |  |
| January 2017        | 86.00% | 70.00% | <b>②</b> |  |
| February 2017       | 87.00% | 70.00% | <b>Ø</b> |  |
| March 2017          | 76.00% | 70.00% | <b>②</b> |  |
| 2016/17             | 74.83% | 70.00% | <b>②</b> |  |