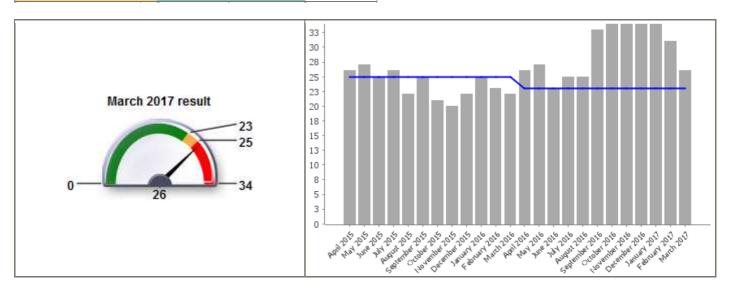

# Housing Benefits

| Code              | LPI_HB 001                                                               |
|-------------------|--------------------------------------------------------------------------|
| <b>Short Name</b> | Average number of days to process Housing Benefit new applications (SDC) |

| <b>Current Value</b>  | 26 |  |
|-----------------------|----|--|
| <b>Current Target</b> | 23 |  |

| Monthly Performance |       |        |          |
|---------------------|-------|--------|----------|
|                     | Value | Target | Status   |
| April 2016          | 26    | 23     |          |
| May 2016            | 27    | 23     |          |
| June 2016           | 23    | 23     | <b>Ø</b> |
| July 2016           | 25    | 23     |          |
| August 2016         | 25    | 23     |          |
| September 2016      | 33    | 23     |          |
| October 2016        | 34    | 23     |          |
| November 2016       | 34    | 23     |          |
| December 2016       | 37    | 23     |          |
| January 2017        | 37    | 23     |          |
| February 2017       | 31    | 23     |          |
| March 2017          | 26    | 23     |          |
| 2016/17             | 30    | 23     |          |