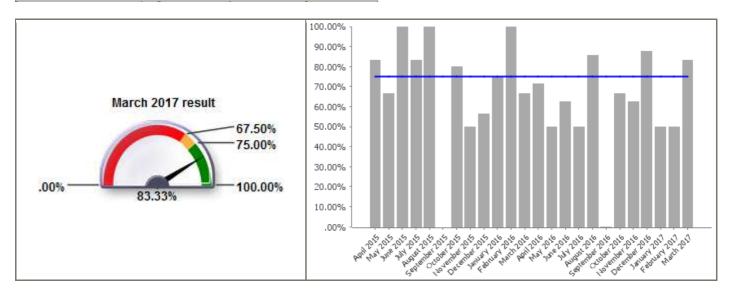

| Code              | LPI_DM 009                                                           |
|-------------------|----------------------------------------------------------------------|
| <b>Short Name</b> | Percentage of appeals against planning application refusal dismissed |

| <b>Current Value</b>  | 83.33% |  |
|-----------------------|--------|--|
| <b>Current Target</b> | 75.00% |  |

| Monthly Performance |        |        |          |
|---------------------|--------|--------|----------|
|                     | Value  | Target | Status   |
| April 2016          | 71.43% | 75.00% |          |
| May 2016            | 50.00% | 75.00% |          |
| June 2016           | 62.50% | 75.00% |          |
| July 2016           | 50.00% | 75.00% |          |
| August 2016         | 85.71% | 75.00% | <b>②</b> |
| September 2016      | .00%   | 75.00% |          |
| October 2016        | 66.67% | 75.00% |          |
| November 2016       | 62.50% | 75.00% |          |
| December 2016       | 87.50% | 75.00% | <b>②</b> |
| January 2017        | 50.00% | 75.00% |          |
| February 2017       | 50.00% | 75.00% |          |
| March 2017          | 83.33% | 75.00% | <b>⊘</b> |
| 2016/17             | 64.63% | 75.00% |          |