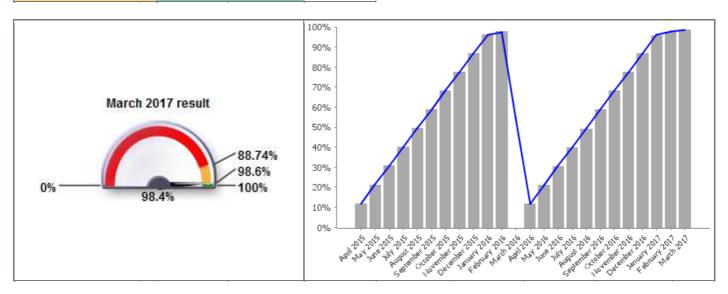

## Local Tax

| Code              | LPI_TAX 001                                     |
|-------------------|-------------------------------------------------|
| <b>Short Name</b> | The percentage of council tax collected in-year |

| <b>Current Value</b>  | 98.4% | _ |
|-----------------------|-------|---|
| <b>Current Target</b> | 98.6% |   |

| Monthly Performance |       |        |          |
|---------------------|-------|--------|----------|
|                     | Value | Target | Status   |
| April 2016          | 11.6% | 11.8%  |          |
| May 2016            | 21%   | 21.1%  |          |
| June 2016           | 30.4% | 30.6%  |          |
| July 2016           | 39.8% | 40.1%  |          |
| August 2016         | 49.2% | 49.3%  |          |
| September 2016      | 58.6% | 58.7%  |          |
| October 2016        | 68.1% | 68.3%  |          |
| November 2016       | 77.5% | 77.5%  |          |
| December 2016       | 86.7% | 86.9%  |          |
| January 2017        | 95.9% | 96.1%  |          |
| February 2017       | 97.4% | 97.7%  |          |
| March 2017          | 98.4% | 98.6%  |          |
| 2016/17             | 98.4% | 98.6%  | <u> </u> |