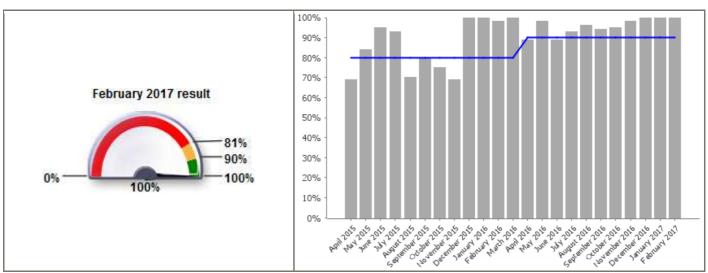

## **Building Control**

| Code                 | LPI_BC 002                                              |  |  |
|----------------------|---------------------------------------------------------|--|--|
| <b>Short Name</b>    | Percentage of full plans checked within 10 working days |  |  |
|                      |                                                         |  |  |
| <b>Current Value</b> | 100%                                                    |  |  |

| Current value         | 100% |        |
|-----------------------|------|--------|
| <b>Current Target</b> | 90%  |        |
| -                     | -    | -      |
|                       |      | 100% 1 |

| Monthly Performance |        |        |          |  |
|---------------------|--------|--------|----------|--|
|                     | Value  | Target | Status   |  |
| April 2016          | 89%    | 90%    |          |  |
| May 2016            | 98%    | 90%    |          |  |
| June 2016           | 89%    | 90%    |          |  |
| July 2016           | 93%    | 90%    | <b>②</b> |  |
| August 2016         | 96%    | 90%    | <b>②</b> |  |
| September 2016      | 94%    | 90%    | <b>②</b> |  |
| October 2016        | 95%    | 90%    | <b>②</b> |  |
| November 2016       | 98%    | 90%    | <b>②</b> |  |
| December 2016       | 100%   | 90%    | <b>②</b> |  |
| January 2017        | 100%   | 90%    | <b>②</b> |  |
| February 2017       | 100%   | 90%    | <b>⊘</b> |  |
| 2016/17             | 95.64% | 90%    | <b>②</b> |  |