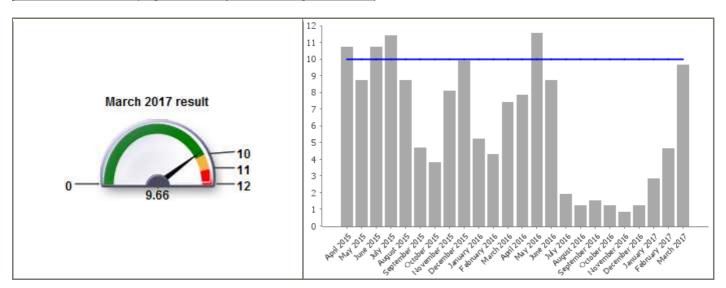

| Code              | LPI_BC LC 001                                          |
|-------------------|--------------------------------------------------------|
| <b>Short Name</b> | Average number of days to process a land charge search |

| <b>Current Value</b>  | 9.66 |  |
|-----------------------|------|--|
| <b>Current Target</b> | 10   |  |

| Monthly Performance |       |        |          |  |
|---------------------|-------|--------|----------|--|
|                     | Value | Target | Status   |  |
| April 2016          | 7.83  | 10     |          |  |
| May 2016            | 11.52 | 10     |          |  |
| June 2016           | 8.7   | 10     |          |  |
| July 2016           | 1.9   | 10     |          |  |
| August 2016         | 1.2   | 10     | <b>②</b> |  |
| September 2016      | 1.5   | 10     |          |  |
| October 2016        | 1.2   | 10     |          |  |
| November 2016       | 0.8   | 10     | <b>②</b> |  |
| December 2016       | 1.2   | 10     | <b>Ø</b> |  |
| January 2017        | 2.8   | 10     | <b>Ø</b> |  |
| February 2017       | 4.62  | 10     | <b>②</b> |  |
| March 2017          | 9.66  | 10     | <b>Ø</b> |  |
| 2016/17             | 4.41  | 10     | <b>②</b> |  |