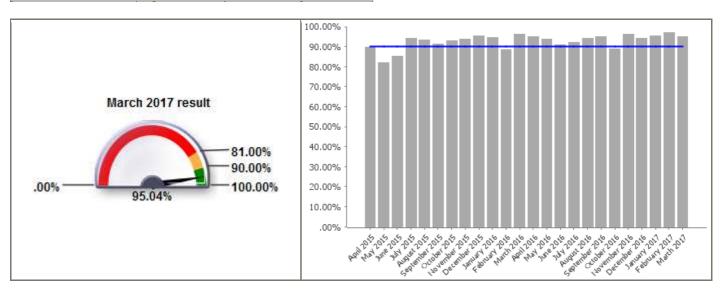

| Code              | LPI_DM 007c                                                        |
|-------------------|--------------------------------------------------------------------|
| <b>Short Name</b> | Processing of planning applications: Other applications in 8 weeks |

| <b>Current Value</b>  | 95.04% |  |
|-----------------------|--------|--|
| <b>Current Target</b> | 90.00% |  |

| Monthly Performance |        |        |          |
|---------------------|--------|--------|----------|
|                     | Value  | Target | Status   |
| April 2016          | 95.00% | 90.00% |          |
| May 2016            | 93.64% | 90.00% |          |
| June 2016           | 91.03% | 90.00% |          |
| July 2016           | 92.26% | 90.00% |          |
| August 2016         | 94.07% | 90.00% |          |
| September 2016      | 94.93% | 90.00% |          |
| October 2016        | 88.78% | 90.00% |          |
| November 2016       | 95.96% | 90.00% |          |
| December 2016       | 94.26% | 90.00% |          |
| January 2017        | 95.50% | 90.00% |          |
| February 2017       | 97.10% | 90.00% | <b>②</b> |
| March 2017          | 95.04% | 90.00% | <b>②</b> |
| 2016/17             | 93.82% | 90.00% | <b>②</b> |