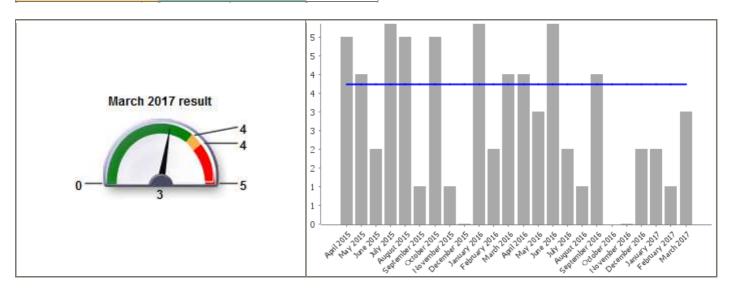

# Social Housing

| Code              | LPI_HS A 002                             |
|-------------------|------------------------------------------|
| <b>Short Name</b> | Total number of homelessness acceptances |

| <b>Current Value</b>  | 3 |  |
|-----------------------|---|--|
| <b>Current Target</b> | 4 |  |

| Monthly Performance |       |        |          |
|---------------------|-------|--------|----------|
|                     | Value | Target | Status   |
| April 2016          | 4     | 4      |          |
| May 2016            | 3     | 4      | <b>Ø</b> |
| June 2016           | 9     | 4      |          |
| July 2016           | 2     | 4      | <b>Ø</b> |
| August 2016         | 1     | 4      | <b>Ø</b> |
| September 2016      | 4     | 4      |          |
| October 2016        |       |        |          |
| November 2016       | 0     | 4      |          |
| December 2016       | 2     | 4      | <b>Ø</b> |
| January 2017        | 2     | 4      | <b>Ø</b> |
| February 2017       | 1     | 4      | <b>Ø</b> |
| March 2017          | 3     | 4      | <b>②</b> |
| 2016/17             | 31    | 41     |          |