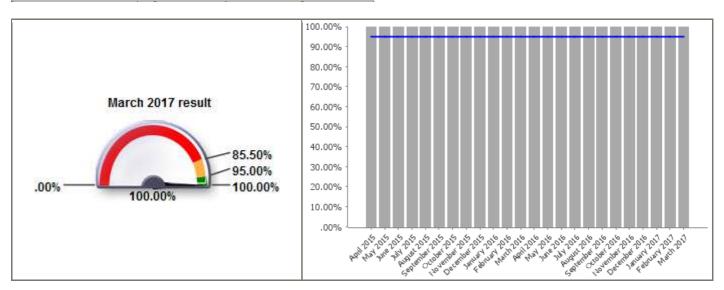

## **Building Control**

| Code                 | LPI_BC 002                                              |  |  |
|----------------------|---------------------------------------------------------|--|--|
| <b>Short Name</b>    | Percentage of full plans checked within 10 working days |  |  |
|                      |                                                         |  |  |
| <b>Current Value</b> | 100%                                                    |  |  |

| Current value         | 100% |        |
|-----------------------|------|--------|
| <b>Current Target</b> | 90%  |        |
| -                     | -    | -      |
|                       |      | 100% 1 |

| Monthly Performance |        |        |          |  |
|---------------------|--------|--------|----------|--|
|                     | Value  | Target | Status   |  |
| April 2016          | 89%    | 90%    |          |  |
| May 2016            | 98%    | 90%    |          |  |
| June 2016           | 89%    | 90%    |          |  |
| July 2016           | 93%    | 90%    | <b>②</b> |  |
| August 2016         | 96%    | 90%    | <b>②</b> |  |
| September 2016      | 94%    | 90%    | <b>②</b> |  |
| October 2016        | 95%    | 90%    | <b>②</b> |  |
| November 2016       | 98%    | 90%    | <b>②</b> |  |
| December 2016       | 100%   | 90%    | <b>②</b> |  |
| January 2017        | 100%   | 90%    | <b>②</b> |  |
| February 2017       | 100%   | 90%    | <b>⊘</b> |  |
| 2016/17             | 95.64% | 90%    | <b>②</b> |  |