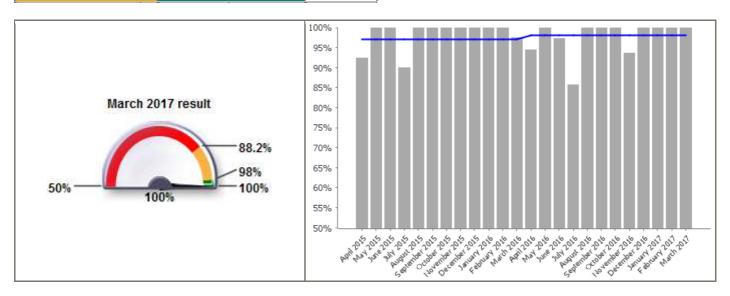

## **Building Control**

| Code                 | LPI_BC 002                                              |  |  |
|----------------------|---------------------------------------------------------|--|--|
| <b>Short Name</b>    | Percentage of full plans checked within 10 working days |  |  |
|                      |                                                         |  |  |
| <b>Current Value</b> | 100%                                                    |  |  |

| Current value         | 100% |        |
|-----------------------|------|--------|
| <b>Current Target</b> | 90%  |        |
| -                     | -    | -      |
|                       |      | 100% 1 |

| Monthly Performance |        |        |          |  |
|---------------------|--------|--------|----------|--|
|                     | Value  | Target | Status   |  |
| April 2016          | 89%    | 90%    |          |  |
| May 2016            | 98%    | 90%    |          |  |
| June 2016           | 89%    | 90%    |          |  |
| July 2016           | 93%    | 90%    | <b>②</b> |  |
| August 2016         | 96%    | 90%    | <b>②</b> |  |
| September 2016      | 94%    | 90%    | <b>②</b> |  |
| October 2016        | 95%    | 90%    | <b>②</b> |  |
| November 2016       | 98%    | 90%    | <b>②</b> |  |
| December 2016       | 100%   | 90%    | <b>②</b> |  |
| January 2017        | 100%   | 90%    | <b>②</b> |  |
| February 2017       | 100%   | 90%    | <b>⊘</b> |  |
| 2016/17             | 95.64% | 90%    | <b>②</b> |  |