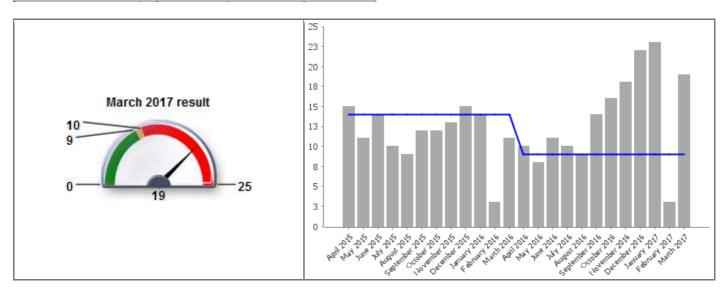

| Code              | LPI_HB 006                                                |
|-------------------|-----------------------------------------------------------|
| <b>Short Name</b> | Average number of days to process Housing Benefit changes |

| <b>Current Value</b>  | 19 |  |
|-----------------------|----|--|
| <b>Current Target</b> | 9  |  |

| Monthly Performance |       |        |          |
|---------------------|-------|--------|----------|
|                     | Value | Target | Status   |
| April 2016          | 10    | 9      |          |
| May 2016            | 8     | 9      |          |
| June 2016           | 11    | 9      |          |
| July 2016           | 10    | 9      |          |
| August 2016         | 9     | 9      |          |
| September 2016      | 14    | 9      |          |
| October 2016        | 16    | 9      |          |
| November 2016       | 18    | 9      |          |
| December 2016       | 22    | 9      |          |
| January 2017        | 23    | 9      |          |
| February 2017       | 3     | 9      | <b>⊘</b> |
| March 2017          | 19    | 9      |          |
| 2016/17             | 14    | 9      |          |