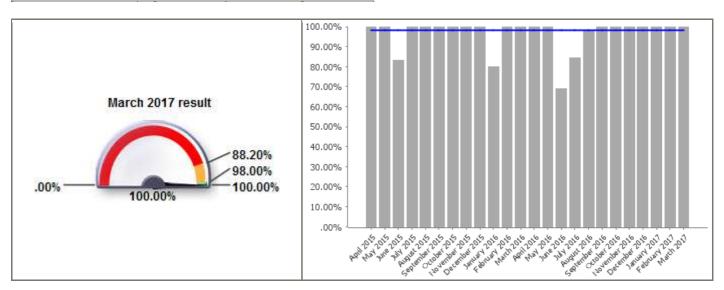

| Code              | LPI_DS Waste 003                                                   |
|-------------------|--------------------------------------------------------------------|
| <b>Short Name</b> | Percentage of missed collections put right by the next working day |

| <b>Current Value</b>  | 100% |  |
|-----------------------|------|--|
| <b>Current Target</b> | 98%  |  |

| Monthly Performance |        |        |          |
|---------------------|--------|--------|----------|
|                     | Value  | Target | Status   |
| April 2016          | 94.44% | 98%    |          |
| May 2016            | 100%   | 98%    |          |
| June 2016           | 97.22% | 98%    |          |
| July 2016           | 85.71% | 98%    |          |
| August 2016         | 100%   | 98%    |          |
| September 2016      | 100%   | 98%    |          |
| October 2016        | 100%   | 98%    |          |
| November 2016       | 93.55% | 98%    |          |
| December 2016       | 100%   | 98%    | <b>Ø</b> |
| January 2017        | 100%   | 98%    | <b>②</b> |
| February 2017       | 100%   | 98%    | <b>②</b> |
| March 2017          | 100%   | 98%    | <b>Ø</b> |
| 2016/17             | 97.58% | 98%    | <b>②</b> |