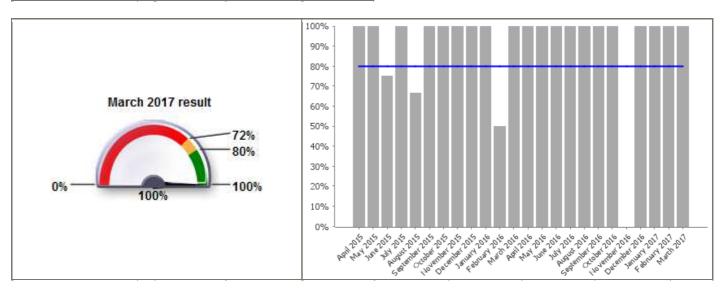

# **Development Control**

| Code              | LPI_DM 007a                                                         |
|-------------------|---------------------------------------------------------------------|
| <b>Short Name</b> | Processing of planning applications: Major applications in 13 weeks |

| <b>Current Value</b>  | 100.00% |  |
|-----------------------|---------|--|
| <b>Current Target</b> | 80.00%  |  |

| Monthly Performance |         |        |          |  |
|---------------------|---------|--------|----------|--|
|                     | Value   | Target | Status   |  |
| April 2016          | 100.00% | 80.00% | <b>Ø</b> |  |
| May 2016            | 100.00% | 80.00% | <b>②</b> |  |
| June 2016           | 100.00% | 80.00% | <b>②</b> |  |
| July 2016           | 100.00% | 80.00% | <b>Ø</b> |  |
| August 2016         | 100.00% | 80.00% | <b>Ø</b> |  |
| September 2016      | 100.00% | 80.00% | <b>Ø</b> |  |
| October 2016        | 100.00% | 80.00% | <b>Ø</b> |  |
| November 2016       | DIV/0   | 80.00% | ?        |  |
| December 2016       | 100.00% | 80.00% | <b>②</b> |  |
| January 2017        | 100.00% | 80.00% | <b>Ø</b> |  |
| February 2017       | 100.00% | 80.00% | <b>Ø</b> |  |
| March 2017          | 100.00% | 80.00% | <b>②</b> |  |
| 2016/17             | 100.00% | 80.00% | <b>Ø</b> |  |