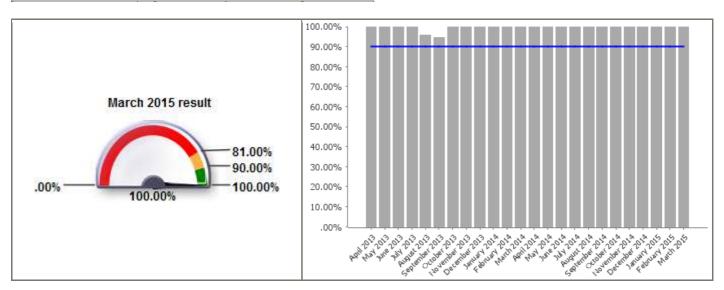

| Code              | LPI_TAX 003                                        |
|-------------------|----------------------------------------------------|
| <b>Short Name</b> | The percentage of business rates collected in-year |

| <b>Current Value</b>  | 97.4% |  |
|-----------------------|-------|--|
| <b>Current Target</b> | 98.5% |  |

| Monthly Performance |       |        |          |
|---------------------|-------|--------|----------|
|                     | Value | Target | Status   |
| April 2014          | 12.6% | 12.3%  |          |
| May 2014            | 22.9% | 20.6%  |          |
| June 2014           | 31.2% | 31.5%  |          |
| July 2014           | 40.2% | 41%    |          |
| August 2014         | 48.8% | 50.3%  |          |
| September 2014      | 57.2% | 59.5%  |          |
| October 2014        | 67.1% | 69%    |          |
| November 2014       | 75.1% | 78.3%  |          |
| December 2014       | 83.9% | 88.1%  |          |
| January 2015        | 91.9% | 96.9%  | <u> </u> |
| February 2015       | 94.4% | 97.9%  |          |
| March 2015          | 97.4% | 98.5%  |          |
| 2014/15             | 97.4% | 98.5%  |          |