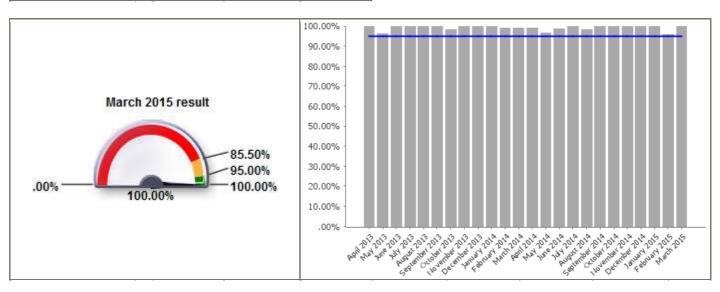

#### **Democratic Services**

| Code              | LPI_DEM 001                                                                  |
|-------------------|------------------------------------------------------------------------------|
| <b>Short Name</b> | Standard Freedom of Information requests responded to within 20 working days |

| <b>Current Value</b>  | 100.00% |  |
|-----------------------|---------|--|
| <b>Current Target</b> | 95.00%  |  |

| Monthly Performance |         |        |          |
|---------------------|---------|--------|----------|
|                     | Value   | Target | Status   |
| April 2014          | 99.00%  | 95.00% |          |
| May 2014            | 96.66%  | 95.00% | <b>②</b> |
| June 2014           | 98.40%  | 95.00% | <b>②</b> |
| July 2014           | 100.00% | 95.00% | <b>Ø</b> |
| August 2014         | 98.00%  | 95.00% | <b>Ø</b> |
| September 2014      | 100.00% | 95.00% | <b>②</b> |
| October 2014        | 100.00% | 95.00% | <b>Ø</b> |
| November 2014       | 100.00% | 95.00% |          |
| December 2014       | 100.00% | 95.00% |          |
| January 2015        | 100.00% | 95.00% |          |
| February 2015       | 95.90%  | 95.00% | <b>Ø</b> |
| March 2015          | 100.00% | 95.00% | <b>Ø</b> |
| 2014/15             | 99.00%  | 95.00% | <b>②</b> |