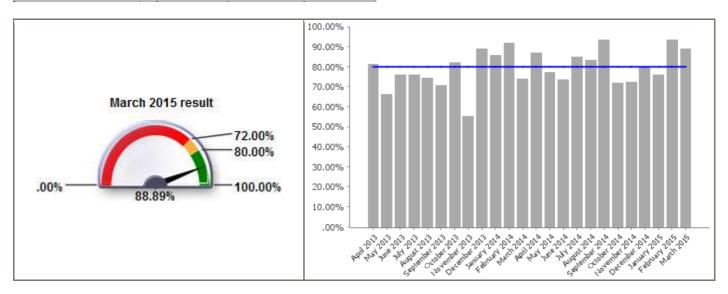

| Code              | LPI_DC 007b                                                        |
|-------------------|--------------------------------------------------------------------|
| <b>Short Name</b> | Processing of planning applications: Minor applications in 8 weeks |

| <b>Current Value</b>  | 88.89% |  |
|-----------------------|--------|--|
| <b>Current Target</b> | 80.00% |  |

| Monthly Performance |        |        |          |
|---------------------|--------|--------|----------|
|                     | Value  | Target | Status   |
| April 2014          | 86.67% | 80.00% |          |
| May 2014            | 76.92% | 80.00% |          |
| June 2014           | 73.33% | 80.00% |          |
| July 2014           | 84.75% | 80.00% |          |
| August 2014         | 83.33% | 80.00% |          |
| September 2014      | 93.10% | 80.00% |          |
| October 2014        | 71.88% | 80.00% |          |
| November 2014       | 72.00% | 80.00% |          |
| December 2014       | 80.00% | 80.00% |          |
| January 2015        | 76.00% | 80.00% |          |
| February 2015       | 93.10% | 80.00% | <b>②</b> |
| March 2015          | 88.89% | 80.00% | <b>②</b> |
| 2014/15             | 81.93% | 80.00% | <b>②</b> |