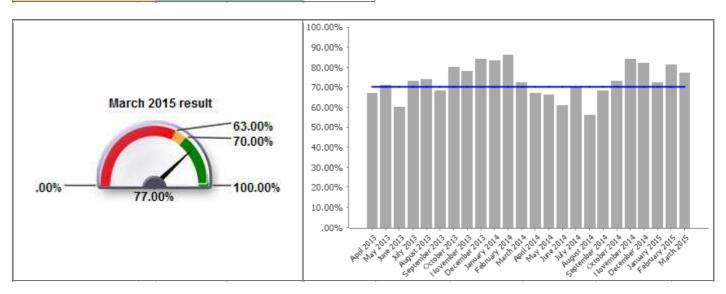

#### **Customer Services**

| Code              | LPI_CS 001                                                                 |
|-------------------|----------------------------------------------------------------------------|
| <b>Short Name</b> | Percentage of phone calls answered within 20 seconds by the Contact Centre |

| <b>Current Value</b>  | 77.00% |  |
|-----------------------|--------|--|
| <b>Current Target</b> | 70.00% |  |

| Monthly Performance |        |        |          |
|---------------------|--------|--------|----------|
|                     | Value  | Target | Status   |
| April 2014          | 67.00% | 70.00% |          |
| May 2014            | 66.00% | 70.00% |          |
| June 2014           | 61.00% | 70.00% |          |
| July 2014           | 70.00% | 70.00% | <b>②</b> |
| August 2014         | 56.00% | 70.00% |          |
| September 2014      | 68.00% | 70.00% |          |
| October 2014        | 73.00% | 70.00% | <b>Ø</b> |
| November 2014       | 84.00% | 70.00% | <b>Ø</b> |
| December 2014       | 82.00% | 70.00% | <b>②</b> |
| January 2015        | 72.00% | 70.00% | <b>Ø</b> |
| February 2015       | 81.00% | 70.00% | <b>Ø</b> |
| March 2015          | 77.00% | 70.00% | <b>②</b> |
| 2014/15             | 71.42% | 70.00% | <b>Ø</b> |