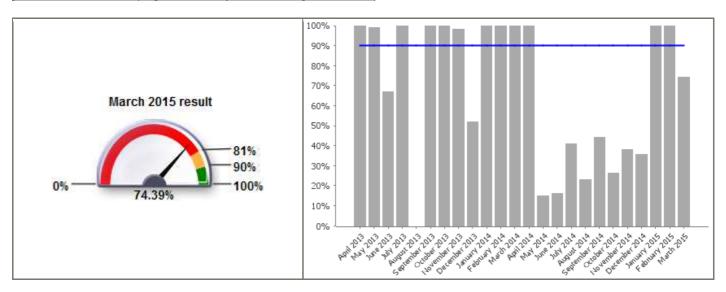

| Code              | LPI_BC LC 002                                                                   |
|-------------------|---------------------------------------------------------------------------------|
| <b>Short Name</b> | The percentage of local land charge searches carried out within 10 working days |

| <b>Current Value</b>  | 74.39% |  |
|-----------------------|--------|--|
| <b>Current Target</b> | 90%    |  |

| Monthly Performance |        |        |          |
|---------------------|--------|--------|----------|
|                     | Value  | Target | Status   |
| April 2014          | 100%   | 90%    |          |
| May 2014            | 15%    | 90%    |          |
| June 2014           | 16%    | 90%    |          |
| July 2014           | 41%    | 90%    |          |
| August 2014         | 23%    | 90%    |          |
| September 2014      | 44.29% | 90%    |          |
| October 2014        | 26.19% | 90%    |          |
| November 2014       | 37.89% | 90%    |          |
| December 2014       | 35.82% | 90%    |          |
| January 2015        | 100%   | 90%    | <b>⊘</b> |
| February 2015       | 100%   | 90%    | <b>②</b> |
| March 2015          | 74.39% | 90%    |          |
| 2014/15             | 51.13% | 90%    |          |