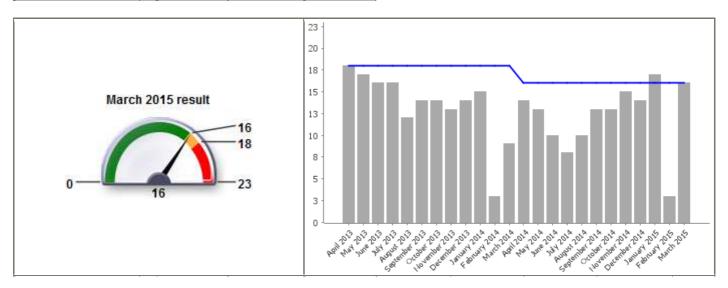

| Code              | LPI_HB 006                                                |
|-------------------|-----------------------------------------------------------|
| <b>Short Name</b> | Average number of days to process Housing Benefit changes |

| <b>Current Value</b>  | 16 |  |
|-----------------------|----|--|
| <b>Current Target</b> | 16 |  |

| Monthly Performance |       |        |          |
|---------------------|-------|--------|----------|
|                     | Value | Target | Status   |
| April 2014          | 14    | 16     |          |
| May 2014            | 13    | 16     |          |
| June 2014           | 10    | 16     | <b>Ø</b> |
| July 2014           | 8     | 16     | <b>②</b> |
| August 2014         | 10    | 16     | <b>Ø</b> |
| September 2014      | 13    | 16     | <b>Ø</b> |
| October 2014        | 13    | 16     |          |
| November 2014       | 15    | 16     |          |
| December 2014       | 14    | 16     | <b>②</b> |
| January 2015        | 17    | 16     |          |
| February 2015       | 3     | 16     | <b>Ø</b> |
| March 2015          | 16    | 16     | <b>Ø</b> |
| 2014/15             | 12    | 16     | <b>②</b> |