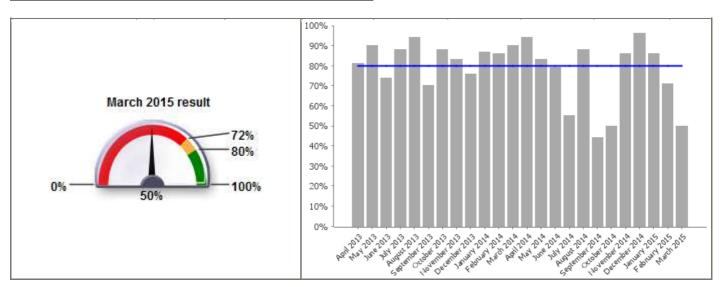

## **Building Control**

| Code              | LPI_BC 002                                              |
|-------------------|---------------------------------------------------------|
| <b>Short Name</b> | Percentage of full plans checked within 10 working days |

| <b>Current Value</b>  | 50% |  |
|-----------------------|-----|--|
| <b>Current Target</b> | 80% |  |

| Monthly Performance |       |        |          |
|---------------------|-------|--------|----------|
|                     | Value | Target | Status   |
| April 2014          | 94%   | 80%    |          |
| May 2014            | 83%   | 80%    |          |
| June 2014           | 79%   | 80%    |          |
| July 2014           | 55%   | 80%    |          |
| August 2014         | 88%   | 80%    | <b>⊘</b> |
| September 2014      | 44%   | 80%    |          |
| October 2014        | 50%   | 80%    |          |
| November 2014       | 86%   | 80%    | <b>Ø</b> |
| December 2014       | 96%   | 80%    | <b>②</b> |
| January 2015        | 86%   | 80%    | <b>⊘</b> |
| February 2015       | 71%   | 80%    |          |
| March 2015          | 50%   | 80%    |          |
| 2014/15             | 73.5% | 80%    |          |