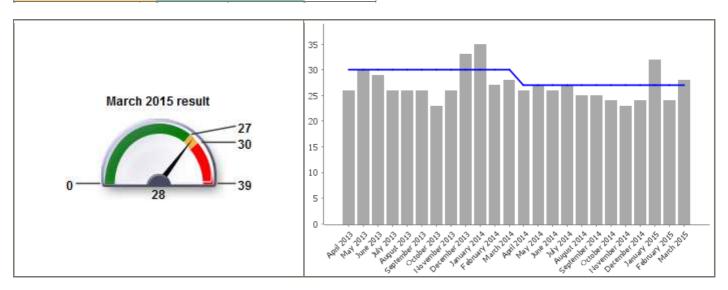

## Housing Benefits

| Code              | LPI_HB 001                                                         |
|-------------------|--------------------------------------------------------------------|
| <b>Short Name</b> | Average number of days to process Housing Benefit new applications |

| <b>Current Value</b>  | 28 | _ |
|-----------------------|----|---|
| <b>Current Target</b> | 27 |   |

| Monthly Performance |       |        |          |  |
|---------------------|-------|--------|----------|--|
|                     | Value | Target | Status   |  |
| April 2014          | 26    | 27     |          |  |
| May 2014            | 27    | 27     | <b>②</b> |  |
| June 2014           | 26    | 27     | <b>Ø</b> |  |
| July 2014           | 27    | 27     | <b>Ø</b> |  |
| August 2014         | 25    | 27     | <b>Ø</b> |  |
| September 2014      | 25    | 27     | <b>Ø</b> |  |
| October 2014        | 24    | 27     | <b>⊘</b> |  |
| November 2014       | 23    | 27     | <b>Ø</b> |  |
| December 2014       | 24    | 27     | <b>⊘</b> |  |
| January 2015        | 32    | 27     |          |  |
| February 2015       | 24    | 27     | <b>Ø</b> |  |
| March 2015          | 28    | 27     | <u> </u> |  |
| 2014/15             | 26    | 27     | <b>⊘</b> |  |