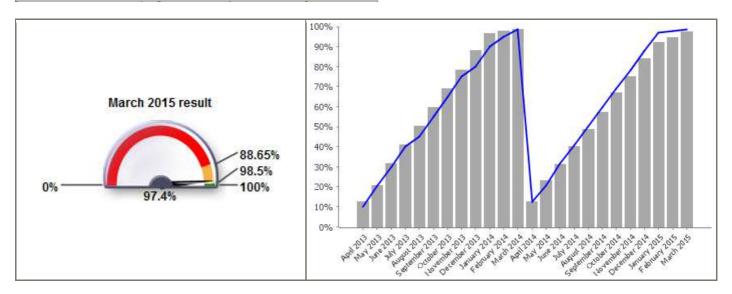

| Code              | LPI_TAX 003                                        |
|-------------------|----------------------------------------------------|
| <b>Short Name</b> | The percentage of business rates collected in-year |

| <b>Current Value</b>  | 97.4% |  |
|-----------------------|-------|--|
| <b>Current Target</b> | 98.5% |  |

| Monthly Performance |       |        |          |
|---------------------|-------|--------|----------|
|                     | Value | Target | Status   |
| April 2014          | 12.6% | 12.3%  |          |
| May 2014            | 22.9% | 20.6%  |          |
| June 2014           | 31.2% | 31.5%  |          |
| July 2014           | 40.2% | 41%    |          |
| August 2014         | 48.8% | 50.3%  |          |
| September 2014      | 57.2% | 59.5%  |          |
| October 2014        | 67.1% | 69%    |          |
| November 2014       | 75.1% | 78.3%  |          |
| December 2014       | 83.9% | 88.1%  |          |
| January 2015        | 91.9% | 96.9%  | <u> </u> |
| February 2015       | 94.4% | 97.9%  |          |
| March 2015          | 97.4% | 98.5%  |          |
| 2014/15             | 97.4% | 98.5%  |          |