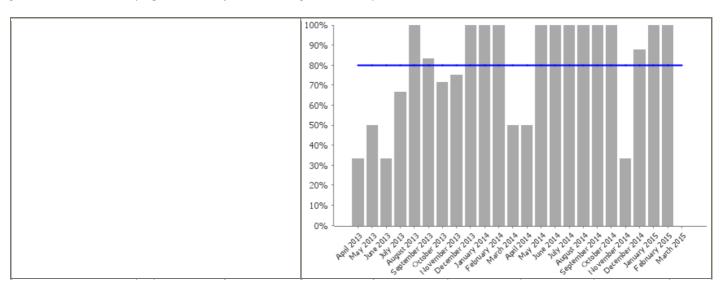

## **Building Control**

| Code              | LPI_BC 002                                              |
|-------------------|---------------------------------------------------------|
| <b>Short Name</b> | Percentage of full plans checked within 10 working days |

| <b>Current Value</b>  | 50% |  |
|-----------------------|-----|--|
| <b>Current Target</b> | 80% |  |

| Monthly Performance |       |        |          |
|---------------------|-------|--------|----------|
|                     | Value | Target | Status   |
| April 2014          | 94%   | 80%    |          |
| May 2014            | 83%   | 80%    |          |
| June 2014           | 79%   | 80%    |          |
| July 2014           | 55%   | 80%    |          |
| August 2014         | 88%   | 80%    | <b>⊘</b> |
| September 2014      | 44%   | 80%    |          |
| October 2014        | 50%   | 80%    |          |
| November 2014       | 86%   | 80%    | <b>Ø</b> |
| December 2014       | 96%   | 80%    | <b>②</b> |
| January 2015        | 86%   | 80%    | <b>⊘</b> |
| February 2015       | 71%   | 80%    |          |
| March 2015          | 50%   | 80%    |          |
| 2014/15             | 73.5% | 80%    |          |