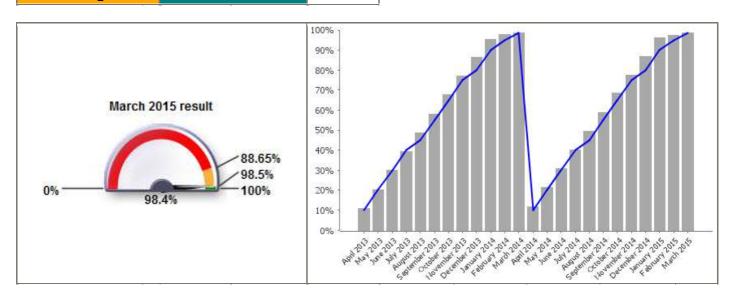

#### Local Tax

| Code              | LPI_TAX 001                                     |
|-------------------|-------------------------------------------------|
| <b>Short Name</b> | The percentage of council tax collected in-year |

| <b>Current Value</b>  | 98.4% | _ |
|-----------------------|-------|---|
| <b>Current Target</b> | 98.5% |   |

| Monthly Performance |       |        |          |
|---------------------|-------|--------|----------|
|                     | Value | Target | Status   |
| April 2014          | 11.8% | 10%    | <b>②</b> |
| May 2014            | 21.3% | 20%    | <b>②</b> |
| June 2014           | 30.6% | 30%    |          |
| July 2014           | 40%   | 40%    |          |
| August 2014         | 49.3% | 45%    | <b>②</b> |
| September 2014      | 58.7% | 55%    | <b>②</b> |
| October 2014        | 68.4% | 65%    | <b>Ø</b> |
| November 2014       | 77.6% | 75%    |          |
| December 2014       | 86.9% | 80%    | <b>②</b> |
| January 2015        | 96%   | 90%    | <b>Ø</b> |
| February 2015       | 97.5% | 95%    | <b>②</b> |
| March 2015          | 98.4% | 98.5%  |          |
| 2014/15             | 98.4% | 98.5%  | _        |