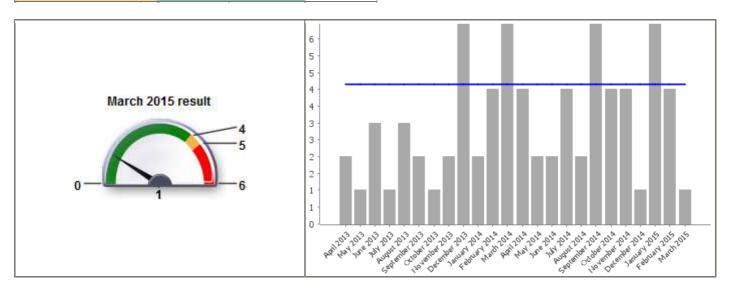

## Social Housing

| Code              | LPI_HS A 001                                       |
|-------------------|----------------------------------------------------|
| <b>Short Name</b> | Total number of homelessness applications received |

| <b>Current Value</b>  | 1 |  |
|-----------------------|---|--|
| <b>Current Target</b> | 4 |  |

| Monthly Performance |       |        |          |
|---------------------|-------|--------|----------|
|                     | Value | Target | Status   |
| April 2014          | 4     | 4      |          |
| May 2014            | 2     | 4      |          |
| June 2014           | 2     | 4      | <b>⊘</b> |
| July 2014           | 4     | 4      | <b>⊘</b> |
| August 2014         | 2     | 4      | <b>⊘</b> |
| September 2014      | 12    | 4      |          |
| October 2014        | 4     | 4      | <b>⊘</b> |
| November 2014       | 4     | 4      | <b>⊘</b> |
| December 2014       | 1     | 4      | <b>⊘</b> |
| January 2015        | 15    | 4      |          |
| February 2015       | 4     | 4      | <b>⊘</b> |
| March 2015          | 1     | 4      | <b>⊘</b> |
| 2014/15             | 55    | 50     | <u> </u> |