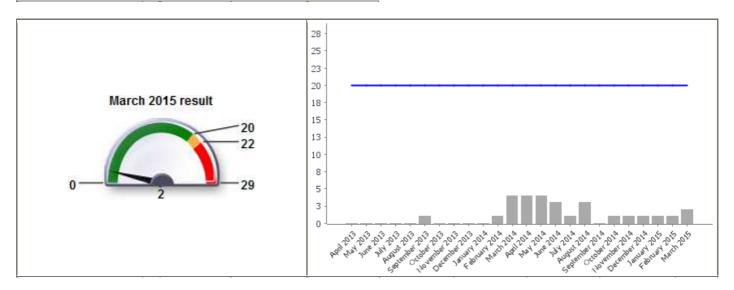

| Code              | LPI_HS A 004                         |
|-------------------|--------------------------------------|
| <b>Short Name</b> | Number of households living in B & B |

| <b>Current Value</b>  | 2  |  |
|-----------------------|----|--|
| <b>Current Target</b> | 20 |  |

| Monthly Performance |       |        |          |
|---------------------|-------|--------|----------|
|                     | Value | Target | Status   |
| April 2014          | 4     | 20     |          |
| May 2014            | 4     | 20     |          |
| June 2014           | 3     | 20     | <b>Ø</b> |
| July 2014           | 1     | 20     | <b>Ø</b> |
| August 2014         | 3     | 20     | <b>Ø</b> |
| September 2014      | 0     | 20     | <b>Ø</b> |
| October 2014        | 1     | 20     |          |
| November 2014       | 1     | 20     |          |
| December 2014       | 1     | 20     | <b>②</b> |
| January 2015        | 1     | 20     | <b>Ø</b> |
| February 2015       | 1     | 20     | <b>Ø</b> |
| March 2015          | 2     | 20     | <b>②</b> |
| 2014/15             | 2     | 20     | <b>②</b> |