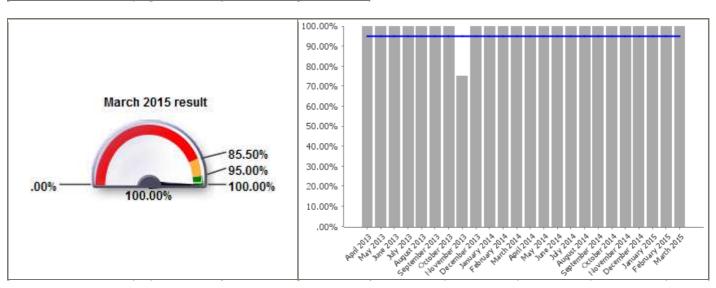

#### **Democratic Services**

| Code              | LPI_DEM 001                                                                  |
|-------------------|------------------------------------------------------------------------------|
| <b>Short Name</b> | Standard Freedom of Information requests responded to within 20 working days |

| <b>Current Value</b>  | 100.00% |  |
|-----------------------|---------|--|
| <b>Current Target</b> | 95.00%  |  |

| Monthly Performance |         |        |          |
|---------------------|---------|--------|----------|
|                     | Value   | Target | Status   |
| April 2014          | 99.00%  | 95.00% |          |
| May 2014            | 96.66%  | 95.00% | <b>②</b> |
| June 2014           | 98.40%  | 95.00% | <b>②</b> |
| July 2014           | 100.00% | 95.00% | <b>Ø</b> |
| August 2014         | 98.00%  | 95.00% | <b>Ø</b> |
| September 2014      | 100.00% | 95.00% | <b>②</b> |
| October 2014        | 100.00% | 95.00% | <b>Ø</b> |
| November 2014       | 100.00% | 95.00% |          |
| December 2014       | 100.00% | 95.00% |          |
| January 2015        | 100.00% | 95.00% |          |
| February 2015       | 95.90%  | 95.00% | <b>Ø</b> |
| March 2015          | 100.00% | 95.00% | <b>Ø</b> |
| 2014/15             | 99.00%  | 95.00% | <b>②</b> |