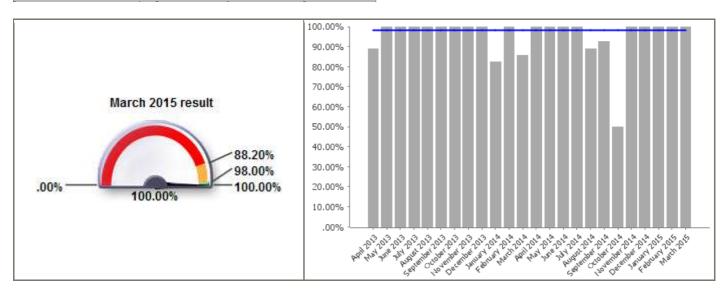

| Code              | LPI_DS Waste 005                                                           |
|-------------------|----------------------------------------------------------------------------|
| <b>Short Name</b> | Percentage of missed green waste collections corrected by next working day |

| <b>Current Value</b>  | 100.00% |  |
|-----------------------|---------|--|
| <b>Current Target</b> | 98.00%  |  |

| Monthly Performance |         |        |          |
|---------------------|---------|--------|----------|
|                     | Value   | Target | Status   |
| April 2014          | 100.00% | 98.00% |          |
| May 2014            | 100.00% | 98.00% |          |
| June 2014           | 100.00% | 98.00% |          |
| July 2014           | 100.00% | 98.00% | <b>Ø</b> |
| August 2014         | 89.00%  | 98.00% |          |
| September 2014      | 92.30%  | 98.00% |          |
| October 2014        | 50.00%  | 98.00% |          |
| November 2014       | 100.00% | 98.00% | <b>②</b> |
| December 2014       | 100.00% | 98.00% | <b>②</b> |
| January 2015        | 100.00% | 98.00% | <b>Ø</b> |
| February 2015       | 100.00% | 98.00% | <b>②</b> |
| March 2015          | 100.00% | 98.00% | <b>Ø</b> |
| 2014/15             | 94.28%  | 98.00% |          |