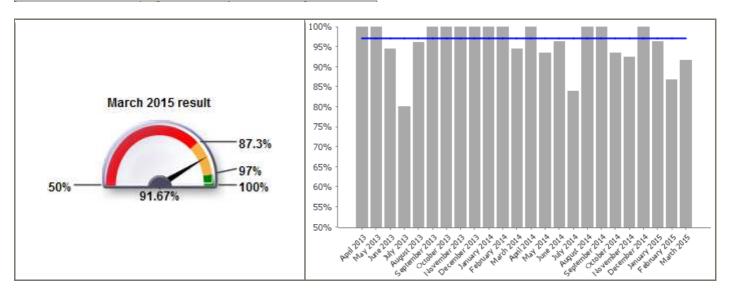

| Code              | LPI_DS Waste 003                                                   |
|-------------------|--------------------------------------------------------------------|
| <b>Short Name</b> | Percentage of missed collections put right by the next working day |

| <b>Current Value</b>  | 91.67% |  |
|-----------------------|--------|--|
| <b>Current Target</b> | 97%    |  |

| Monthly Performance |        |        |          |
|---------------------|--------|--------|----------|
|                     | Value  | Target | Status   |
| April 2014          | 100%   | 97%    |          |
| May 2014            | 93.33% | 97%    |          |
| June 2014           | 96.3%  | 97%    |          |
| July 2014           | 83.87% | 97%    |          |
| August 2014         | 100%   | 97%    |          |
| September 2014      | 100%   | 97%    | <b>S</b> |
| October 2014        | 93.33% | 97%    |          |
| November 2014       | 92.31% | 97%    |          |
| December 2014       | 100%   | 97%    | <b>S</b> |
| January 2015        | 96.3%  | 97%    |          |
| February 2015       | 86.67% | 97%    |          |
| March 2015          | 91.67% | 97%    |          |
| 2014/15             | 94.48% | 97%    | _        |