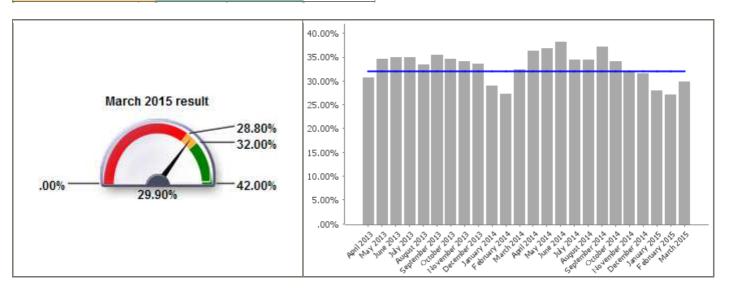

#### **Direct Services**

| Code              | LPI_DS Waste 001                                                       |
|-------------------|------------------------------------------------------------------------|
| <b>Short Name</b> | Percentage of household waste sent for reuse, recycling and composting |

| <b>Current Value</b>  | 29.90% | _ |
|-----------------------|--------|---|
| <b>Current Target</b> | 32.00% |   |

| Monthly Performance |        |        |          |
|---------------------|--------|--------|----------|
|                     | Value  | Target | Status   |
| April 2014          | 36.32% | 32.00% |          |
| May 2014            | 36.80% | 32.00% | <b>②</b> |
| June 2014           | 38.09% | 32.00% | <b>⊘</b> |
| July 2014           | 34.38% | 32.00% | <b>⊘</b> |
| August 2014         | 34.40% | 32.00% | <b>⊘</b> |
| September 2014      | 37.12% | 32.00% | <b>⊘</b> |
| October 2014        | 34.00% | 32.00% | <b>⊘</b> |
| November 2014       | 31.90% | 32.00% | _        |
| December 2014       | 31.53% | 32.00% | <u> </u> |
| January 2015        | 27.97% | 32.00% |          |
| February 2015       | 27.11% | 32.00% |          |
| March 2015          | 29.90% | 32.00% | <u> </u> |
| 2014/15             | 33.36% | 32.00% | <b>⊘</b> |