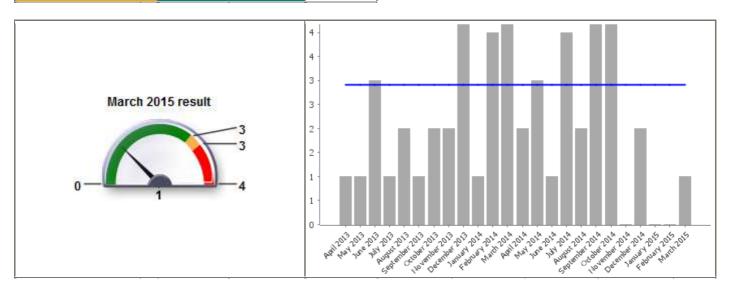

| Code              | LPI_HS A 002                             |
|-------------------|------------------------------------------|
| <b>Short Name</b> | Total number of homelessness acceptances |

| <b>Current Value</b>  | 1 |  |
|-----------------------|---|--|
| <b>Current Target</b> | 3 |  |

| Monthly Performance |       |        |          |
|---------------------|-------|--------|----------|
|                     | Value | Target | Status   |
| April 2014          | 2     | 3      |          |
| May 2014            | 3     | 3      |          |
| June 2014           | 1     | 3      | <b>Ø</b> |
| July 2014           | 4     | 3      |          |
| August 2014         | 2     | 3      | <b>Ø</b> |
| September 2014      | 5     | 3      |          |
| October 2014        | 5     | 3      |          |
| November 2014       | 0     | 3      | <b>Ø</b> |
| December 2014       | 2     | 3      | <b>Ø</b> |
| January 2015        | 0     | 3      | <b>Ø</b> |
| February 2015       | 0     | 3      | <b>Ø</b> |
| March 2015          | 1     | 3      | <b>Ø</b> |
| 2014/15             | 25    | 35     | <b>②</b> |