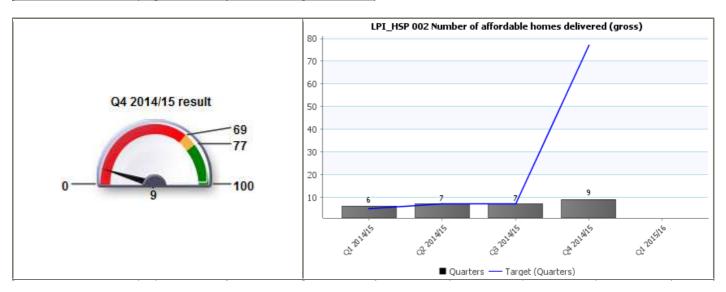

| Code              | LPI_HSP 002                                  |
|-------------------|----------------------------------------------|
| <b>Short Name</b> | Number of affordable homes delivered (gross) |

| <b>Current Value</b>  | 9  |  |
|-----------------------|----|--|
| <b>Current Target</b> | 77 |  |

| Monthly Performance |   |    |  |
|---------------------|---|----|--|
| Value Target Status |   |    |  |
| 2014/15             | 9 | 77 |  |