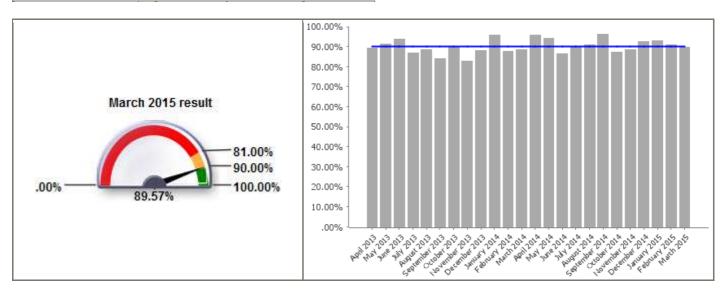

| Code              | LPI_DC 007c                                                        |
|-------------------|--------------------------------------------------------------------|
| <b>Short Name</b> | Processing of planning applications: Other applications in 8 weeks |

| <b>Current Value</b>  | 89.57% |  |
|-----------------------|--------|--|
| <b>Current Target</b> | 90.00% |  |

| Monthly Performance |        |        |          |
|---------------------|--------|--------|----------|
|                     | Value  | Target | Status   |
| April 2014          | 95.57% | 90.00% |          |
| May 2014            | 94.04% | 90.00% |          |
| June 2014           | 86.43% | 90.00% |          |
| July 2014           | 89.55% | 90.00% |          |
| August 2014         | 90.97% | 90.00% | <b>②</b> |
| September 2014      | 96.09% | 90.00% | <b>②</b> |
| October 2014        | 87.14% | 90.00% |          |
| November 2014       | 88.60% | 90.00% |          |
| December 2014       | 92.52% | 90.00% | <b>②</b> |
| January 2015        | 93.07% | 90.00% | <b>②</b> |
| February 2015       | 90.70% | 90.00% | <b>②</b> |
| March 2015          | 89.57% | 90.00% |          |
| 2014/15             | 91.24% | 90.00% | <b>②</b> |