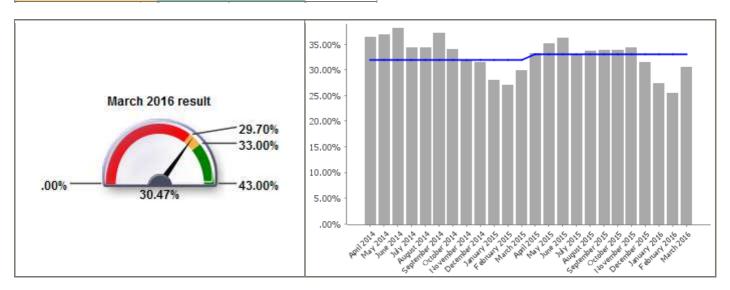

#### **Direct Services**

| Code              | LPI_DS Waste 001                                                       |
|-------------------|------------------------------------------------------------------------|
| <b>Short Name</b> | Percentage of household waste sent for reuse, recycling and composting |

| <b>Current Value</b>  | 30.47% | _ |
|-----------------------|--------|---|
| <b>Current Target</b> | 33.00% |   |

| Monthly Performance |        |        |          |
|---------------------|--------|--------|----------|
|                     | Value  | Target | Status   |
| April 2015          | 33.21% | 33.00% |          |
| May 2015            | 35.15% | 33.00% |          |
| June 2015           | 36.30% | 33.00% | <b>②</b> |
| July 2015           | 33.08% | 33.00% | <b>②</b> |
| August 2015         | 33.75% | 33.00% | <b>②</b> |
| September 2015      | 33.89% | 33.00% | <b>⊘</b> |
| October 2015        | 33.87% | 33.00% | <b>②</b> |
| November 2015       | 34.29% | 33.00% | <b>②</b> |
| December 2015       | 31.45% | 33.00% |          |
| January 2016        | 27.43% | 33.00% | •        |
| February 2016       | 25.53% | 33.00% |          |
| March 2016          | 30.47% | 33.00% |          |
| 2015/16             | 32.44% | 33.00% |          |