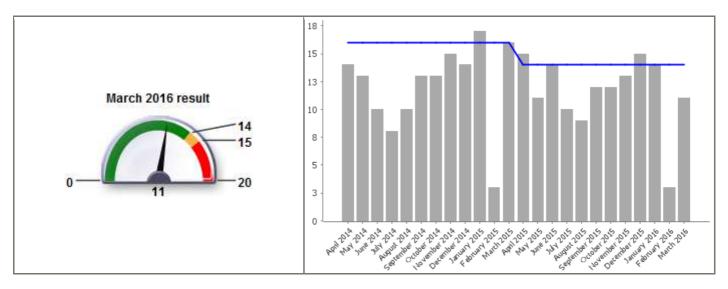

| Code              | LPI_HB 006                                                |
|-------------------|-----------------------------------------------------------|
| <b>Short Name</b> | Average number of days to process Housing Benefit changes |

| <b>Current Value</b>  | 11 |  |
|-----------------------|----|--|
| <b>Current Target</b> | 14 |  |

| Monthly Performance |       |        |          |
|---------------------|-------|--------|----------|
|                     | Value | Target | Status   |
| April 2015          | 15    | 14     |          |
| May 2015            | 11    | 14     |          |
| June 2015           | 14    | 14     | <b>©</b> |
| July 2015           | 10    | 14     | <b>②</b> |
| August 2015         | 9     | 14     | <b>Ø</b> |
| September 2015      | 12    | 14     | <b>©</b> |
| October 2015        | 12    | 14     | <b>②</b> |
| November 2015       | 13    | 14     | <b>②</b> |
| December 2015       | 15    | 14     |          |
| January 2016        | 14    | 14     | <b>②</b> |
| February 2016       | 3     | 14     | <b>Ø</b> |
| March 2016          | 11    | 14     | <b>②</b> |
| 2015/16             | 12    | 14     | <b>②</b> |