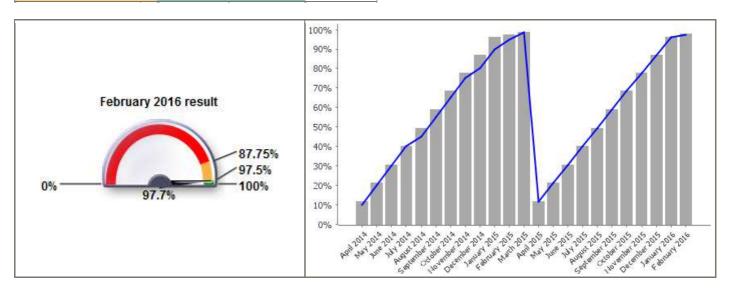

## Local Tax

| Code              | LPI_TAX 001                                     |
|-------------------|-------------------------------------------------|
| <b>Short Name</b> | The percentage of council tax collected in-year |

| <b>Current Value</b>  | 97.7% |  |
|-----------------------|-------|--|
| <b>Current Target</b> | 97.5% |  |

| Monthly Performance |       |        |          |
|---------------------|-------|--------|----------|
|                     | Value | Target | Status   |
| April 2015          | 11.8% | 11.8%  |          |
| May 2015            | 21.1% | 21.3%  |          |
| June 2015           | 30.6% | 30.6%  |          |
| July 2015           | 40.1% | 40%    | <b>②</b> |
| August 2015         | 49.3% | 49.3%  |          |
| September 2015      | 58.7% | 58.7%  | <b>②</b> |
| October 2015        | 68.3% | 68.4%  |          |
| November 2015       | 77.5% | 77.6%  |          |
| December 2015       | 86.9% | 86.9%  | <b>②</b> |
| January 2016        | 96.1% | 96%    | <b>②</b> |
| February 2016       | 97.7% | 97.5%  | <b>②</b> |
| March 2016          |       |        |          |
| 2015/16             | 97.7% | 97.5%  |          |