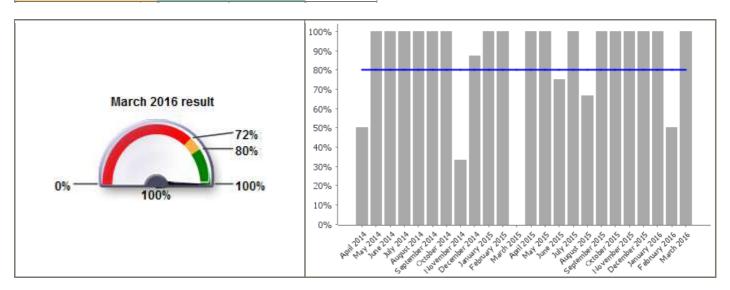

## **Development Control**

| Code              | LPI_DC 007a                                                         |
|-------------------|---------------------------------------------------------------------|
| <b>Short Name</b> | Processing of planning applications: Major applications in 13 weeks |

| <b>Current Value</b>  | 100.00% |  |
|-----------------------|---------|--|
| <b>Current Target</b> | 80.00%  |  |

| Monthly Performance |         |        |          |
|---------------------|---------|--------|----------|
|                     | Value   | Target | Status   |
| April 2015          | 100.00% | 80.00% |          |
| May 2015            | 100.00% | 80.00% | <b>②</b> |
| June 2015           | 75.00%  | 80.00% |          |
| July 2015           | 100.00% | 80.00% | <b>②</b> |
| August 2015         | 66.67%  | 80.00% |          |
| September 2015      | 100.00% | 80.00% | <b>②</b> |
| October 2015        | 100.00% | 80.00% | <b>②</b> |
| November 2015       | 100.00% | 80.00% | <b>②</b> |
| December 2015       | 100.00% | 80.00% | <b>②</b> |
| January 2016        | 100.00% | 80.00% | <b>②</b> |
| February 2016       | 50.00%  | 80.00% |          |
| March 2016          | 100.00% | 80.00% | <b>Ø</b> |
| 2015/16             | 91.18%  | 80.00% | <b>Ø</b> |