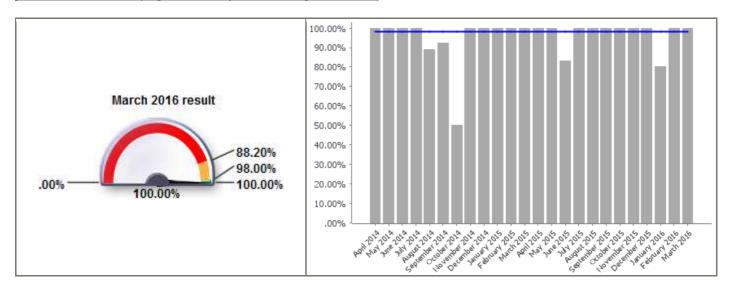

| Code              | LPI_DS Waste 005                                                           |
|-------------------|----------------------------------------------------------------------------|
| <b>Short Name</b> | Percentage of missed green waste collections corrected by next working day |

| <b>Current Value</b>  | 100.00% |  |
|-----------------------|---------|--|
| <b>Current Target</b> | 98.00%  |  |

| Monthly Performance |         |        |          |
|---------------------|---------|--------|----------|
|                     | Value   | Target | Status   |
| April 2015          | 100.00% | 98.00% |          |
| May 2015            | 100.00% | 98.00% |          |
| June 2015           | 83.33%  | 98.00% |          |
| July 2015           | 100.00% | 98.00% | <b>②</b> |
| August 2015         | 100.00% | 98.00% | <b>Ø</b> |
| September 2015      | 100.00% | 98.00% | <b>Ø</b> |
| October 2015        | 100.00% | 98.00% |          |
| November 2015       | 100.00% | 98.00% |          |
| December 2015       | 100.00% | 98.00% |          |
| January 2016        | 80.00%  | 98.00% |          |
| February 2016       | 100.00% | 98.00% | <b>⊘</b> |
| March 2016          | 100.00% | 98.00% | <b>②</b> |
| 2015/16             | 96.94%  | 98.00% |          |