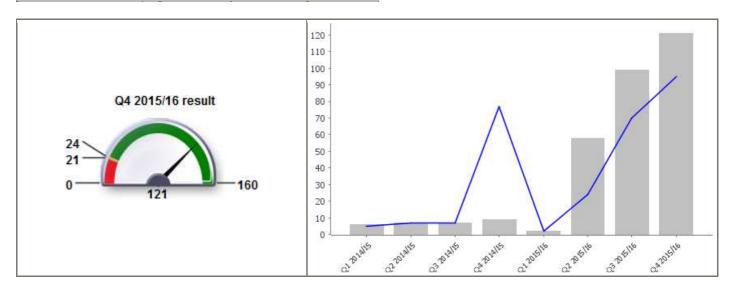

| Code              | LPI_HSP 002                                  |
|-------------------|----------------------------------------------|
| <b>Short Name</b> | Number of affordable homes delivered (gross) |

| <b>Current Value</b>  | 121 |  |
|-----------------------|-----|--|
| <b>Current Target</b> | 24  |  |

| Monthly Performance |       |        |        |
|---------------------|-------|--------|--------|
|                     | Value | Target | Status |
| 2015/16             | 121   | 95     |        |