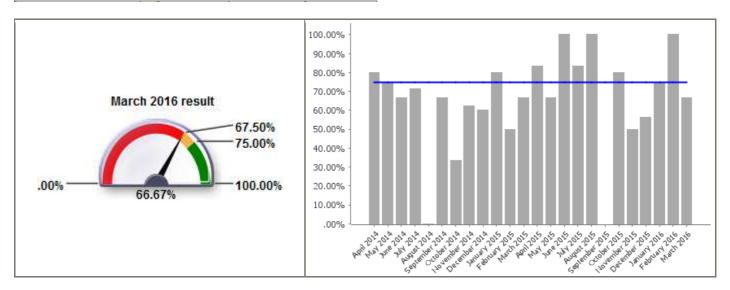

| Code              | LPI_DC 009                                                           |
|-------------------|----------------------------------------------------------------------|
| <b>Short Name</b> | Percentage of appeals against planning application refusal dismissed |

| <b>Current Value</b>  | 66.67% |  |
|-----------------------|--------|--|
| <b>Current Target</b> | 75.00% |  |

| Monthly Performance |         |        |          |
|---------------------|---------|--------|----------|
|                     | Value   | Target | Status   |
| April 2015          | 83.33%  | 75.00% |          |
| May 2015            | 66.67%  | 75.00% |          |
| June 2015           | 100.00% | 75.00% | <b>②</b> |
| July 2015           | 83.33%  | 75.00% | <b>②</b> |
| August 2015         | 100.00% | 75.00% | <b>Ø</b> |
| September 2015      | DIV/0   | 75.00% | ?        |
| October 2015        | 80.00%  | 75.00% | <b>②</b> |
| November 2015       | 50.00%  | 75.00% |          |
| December 2015       | 56.25%  | 75.00% |          |
| January 2016        | 75.00%  | 75.00% | <b>Ø</b> |
| February 2016       | 100.00% | 75.00% | <b>Ø</b> |
| March 2016          | 66.67%  | 75.00% |          |
| 2015/16             | 76.39%  | 75.00% | <b>②</b> |