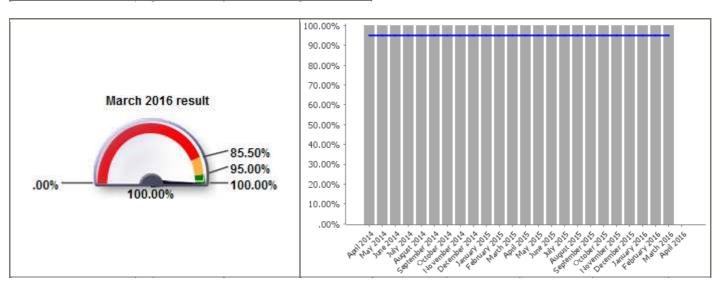

## Licensing

| Code              | LPI_LIC 002(s)                                                     |
|-------------------|--------------------------------------------------------------------|
| <b>Short Name</b> | The percentage of valid personal licences processed within 2 weeks |

| <b>Current Value</b>  | 100.00% |  |
|-----------------------|---------|--|
| <b>Current Target</b> | 95.00%  |  |

| Monthly Performance |         |        |          |
|---------------------|---------|--------|----------|
|                     | Value   | Target | Status   |
| April 2015          | 100.00% | 95.00% | <b>②</b> |
| May 2015            | 100.00% | 95.00% | <b>②</b> |
| June 2015           | 100.00% | 95.00% |          |
| July 2015           | 100.00% | 95.00% | <b>Ø</b> |
| August 2015         | 100.00% | 95.00% | <b>Ø</b> |
| September 2015      | 100.00% | 95.00% | <b>Ø</b> |
| October 2015        | 100.00% | 95.00% | <b>Ø</b> |
| November 2015       | 100.00% | 95.00% | <b>Ø</b> |
| December 2015       | 100.00% | 95.00% | <b>Ø</b> |
| January 2016        | 100.00% | 95.00% | <b>②</b> |
| February 2016       | 100.00% | 95.00% | <b>Ø</b> |
| March 2016          | 100.00% | 95.00% | <b>②</b> |
| 2015/16             | 100.00% | 95.00% | <b>②</b> |