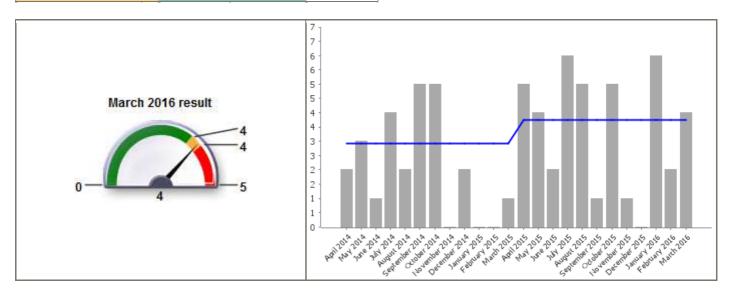

| <b>Current Value</b>  | 4 |  |
|-----------------------|---|--|
| <b>Current Target</b> | 4 |  |

| Monthly Performance |       |        |          |
|---------------------|-------|--------|----------|
|                     | Value | Target | Status   |
| April 2015          | 5     | 4      |          |
| May 2015            | 4     | 4      |          |
| June 2015           | 2     | 4      |          |
| July 2015           | 6     | 4      |          |
| August 2015         | 5     | 4      |          |
| September 2015      | 1     | 4      | <b>Ø</b> |
| October 2015        | 5     | 4      |          |
| November 2015       | 1     | 4      |          |
| December 2015       | 0     | 4      | <b>②</b> |
| January 2016        | 6     | 4      |          |
| February 2016       | 2     | 4      | <b>Ø</b> |
| March 2016          | 4     | 4      |          |
| 2015/16             | 41    | 45     | <b>②</b> |