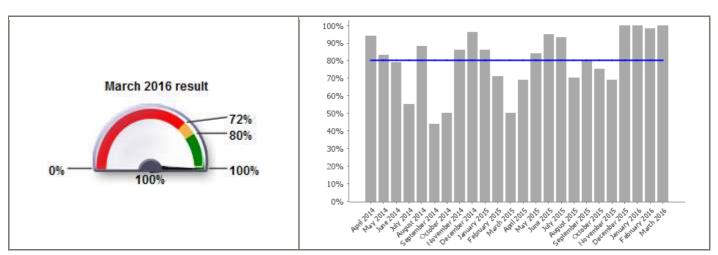

## **Building Control**

| Code              | LPI_BC 002                                              |
|-------------------|---------------------------------------------------------|
| <b>Short Name</b> | Percentage of full plans checked within 10 working days |
|                   |                                                         |

| <b>Current Value</b>  | 100% |  |
|-----------------------|------|--|
| <b>Current Target</b> | 80%  |  |

| Monthly Performance |        |        |          |
|---------------------|--------|--------|----------|
|                     | Value  | Target | Status   |
| April 2015          | 69%    | 80%    |          |
| May 2015            | 84%    | 80%    |          |
| June 2015           | 95%    | 80%    |          |
| July 2015           | 93%    | 80%    | <b>Ø</b> |
| August 2015         | 70%    | 80%    |          |
| September 2015      | 80%    | 80%    | <b>②</b> |
| October 2015        | 75%    | 80%    |          |
| November 2015       | 69%    | 80%    |          |
| December 2015       | 100%   | 80%    | <b>②</b> |
| January 2016        | 100%   | 80%    | <b>⊘</b> |
| February 2016       | 98%    | 80%    | <b>②</b> |
| March 2016          | 100%   | 80%    | <b>②</b> |
| 2015/16             | 86.08% | 80%    | <b>②</b> |