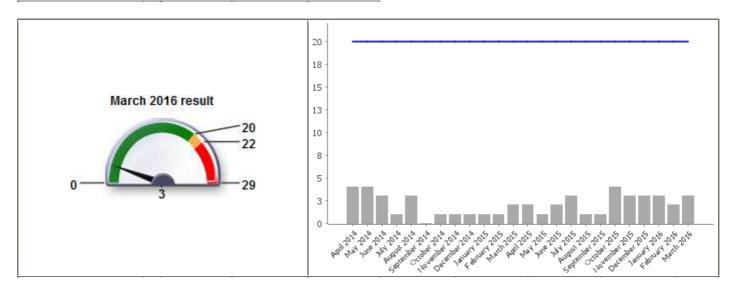

| Code              | LPI_HS A 004                         |
|-------------------|--------------------------------------|
| <b>Short Name</b> | Number of households living in B & B |

| <b>Current Value</b>  | 3  |  |
|-----------------------|----|--|
| <b>Current Target</b> | 20 |  |

| Monthly Performance |       |        |          |
|---------------------|-------|--------|----------|
|                     | Value | Target | Status   |
| April 2015          | 2     | 20     | <b>②</b> |
| May 2015            | 1     | 20     | <b>Ø</b> |
| June 2015           | 2     | 20     | <b>②</b> |
| July 2015           | 3     | 20     | <b>Ø</b> |
| August 2015         | 1     | 20     | <b>Ø</b> |
| September 2015      | 1     | 20     | <b>②</b> |
| October 2015        | 4     | 20     | <b>②</b> |
| November 2015       | 3     | 20     | <b>Ø</b> |
| December 2015       | 3     | 20     | <b>②</b> |
| January 2016        | 3     | 20     | <b>②</b> |
| February 2016       | 2     | 20     | <b>Ø</b> |
| March 2016          | 3     | 20     | <b>②</b> |
| 2015/16             | 3     | 20     | <b>②</b> |