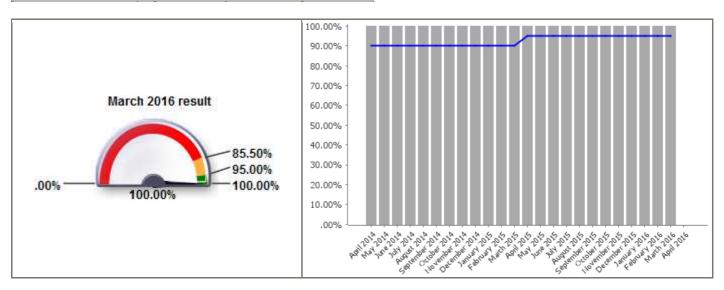

| Code              | LPI_LIC 001(s)                                                            |
|-------------------|---------------------------------------------------------------------------|
| <b>Short Name</b> | The percentage of valid temporary event notices processed within 72 hours |

| <b>Current Value</b>  | 100.00% |  |
|-----------------------|---------|--|
| <b>Current Target</b> | 95.00%  |  |

| Monthly Performance |         |        |          |
|---------------------|---------|--------|----------|
|                     | Value   | Target | Status   |
| April 2015          | 100.00% | 95.00% |          |
| May 2015            | 100.00% | 95.00% |          |
| June 2015           | 100.00% | 95.00% | <b>②</b> |
| July 2015           | 100.00% | 95.00% | <b>Ø</b> |
| August 2015         | 100.00% | 95.00% | <b>②</b> |
| September 2015      | 100.00% | 95.00% | <b>Ø</b> |
| October 2015        | 100.00% | 95.00% | <b>Ø</b> |
| November 2015       | 100.00% | 95.00% | <b>②</b> |
| December 2015       | 100.00% | 95.00% | <b>Ø</b> |
| January 2016        | 100.00% | 95.00% | <b>Ø</b> |
| February 2016       | 100.00% | 95.00% | <b>Ø</b> |
| March 2016          | 100.00% | 95.00% | <b>Ø</b> |
| 2015/16             | 100.00% | 95.00% | <b>②</b> |