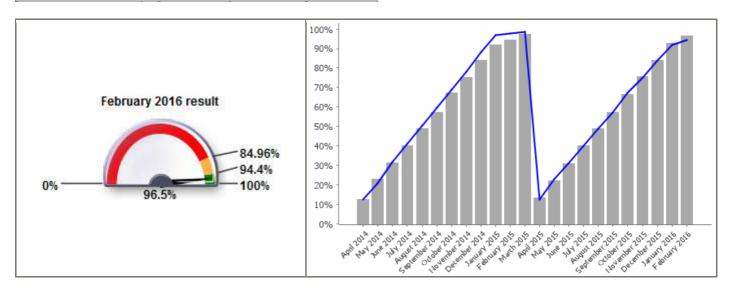

| Code              | LPI_TAX 003                                        |
|-------------------|----------------------------------------------------|
| <b>Short Name</b> | The percentage of business rates collected in-year |

| <b>Current Value</b>  | 96.5% |  |
|-----------------------|-------|--|
| <b>Current Target</b> | 94.4% |  |

| Monthly Performance |       |        |          |
|---------------------|-------|--------|----------|
|                     | Value | Target | Status   |
| April 2015          | 13.2% | 12.6%  | <b>②</b> |
| May 2015            | 21.9% | 22.9%  |          |
| June 2015           | 30.7% | 31.2%  |          |
| July 2015           | 39.9% | 40.2%  |          |
| August 2015         | 48.7% | 48.8%  |          |
| September 2015      | 57.3% | 57.2%  |          |
| October 2015        | 66.4% | 67.1%  |          |
| November 2015       | 75.5% | 75.1%  |          |
| December 2015       | 83.9% | 83.9%  |          |
| January 2016        | 92.7% | 91.9%  |          |
| February 2016       | 96.5% | 94.4%  | <b>Ø</b> |
| March 2016          |       |        |          |
| 2015/16             | 96.5% | 94.4%  | <b>⊘</b> |