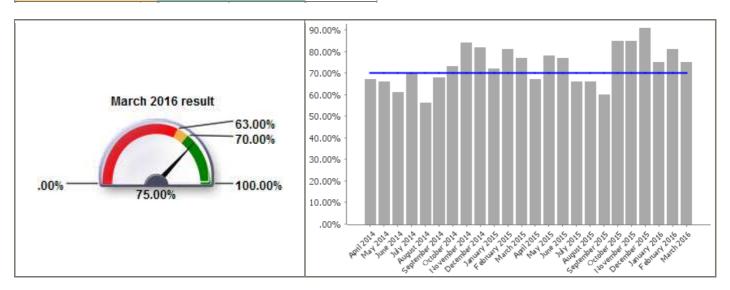

#### **Customer Services**

| Code              | LPI_CS 001                                                                 |
|-------------------|----------------------------------------------------------------------------|
| <b>Short Name</b> | Percentage of phone calls answered within 20 seconds by the Contact Centre |

| <b>Current Value</b>  | 75.00% |  |
|-----------------------|--------|--|
| <b>Current Target</b> | 70.00% |  |

| Monthly Performance |        |        |          |
|---------------------|--------|--------|----------|
|                     | Value  | Target | Status   |
| April 2015          | 67.00% | 70.00% |          |
| May 2015            | 78.00% | 70.00% | <b>②</b> |
| June 2015           | 77.00% | 70.00% | <b>Ø</b> |
| July 2015           | 66.00% | 70.00% |          |
| August 2015         | 66.00% | 70.00% |          |
| September 2015      | 60.00% | 70.00% |          |
| October 2015        | 85.00% | 70.00% | <b>Ø</b> |
| November 2015       | 85.00% | 70.00% | <b>②</b> |
| December 2015       | 91.00% | 70.00% | <b>Ø</b> |
| January 2016        | 75.00% | 70.00% | <b>②</b> |
| February 2016       | 81.00% | 70.00% | <b>Ø</b> |
| March 2016          | 75.00% | 70.00% | <b>Ø</b> |
| 2015/16             | 75.50% | 70.00% | <b>②</b> |