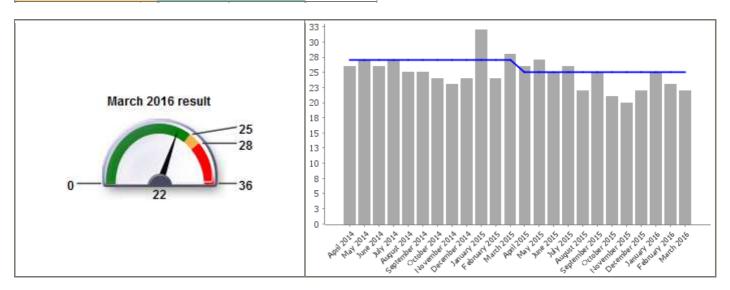

## Housing Benefits

| Code              | LPI_HB 001                                                               |
|-------------------|--------------------------------------------------------------------------|
| <b>Short Name</b> | Average number of days to process Housing Benefit new applications (SDC) |

| <b>Current Value</b>  | 22 |  |
|-----------------------|----|--|
| <b>Current Target</b> | 25 |  |

| Monthly Performance |       |        |          |
|---------------------|-------|--------|----------|
|                     | Value | Target | Status   |
| April 2015          | 26    | 25     |          |
| May 2015            | 27    | 25     |          |
| June 2015           | 25    | 25     |          |
| July 2015           | 26    | 25     |          |
| August 2015         | 22    | 25     | <b>Ø</b> |
| September 2015      | 25    | 25     | <b>Ø</b> |
| October 2015        | 21    | 25     |          |
| November 2015       | 20    | 25     |          |
| December 2015       | 22    | 25     |          |
| January 2016        | 25    | 25     | <b>Ø</b> |
| February 2016       | 23    | 25     | <b>Ø</b> |
| March 2016          | 22    | 25     | <b>Ø</b> |
| 2015/16             | 24    | 25     | <b>②</b> |