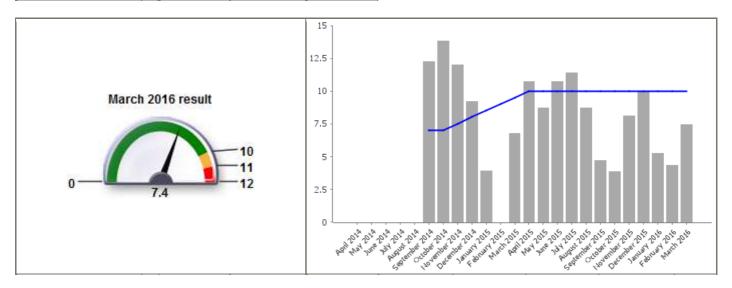

| Code              | LPI_BC LC 001                                          |
|-------------------|--------------------------------------------------------|
| <b>Short Name</b> | Average number of days to process a land charge search |

| <b>Current Value</b>  | 7.4 |  |
|-----------------------|-----|--|
| <b>Current Target</b> | 10  |  |

| Monthly Performance |       |        |          |
|---------------------|-------|--------|----------|
|                     | Value | Target | Status   |
| April 2015          | 10.7  | 10     |          |
| May 2015            | 8.7   | 10     |          |
| June 2015           | 10.7  | 10     |          |
| July 2015           | 11.4  | 10     |          |
| August 2015         | 8.7   | 10     |          |
| September 2015      | 4.65  | 10     |          |
| October 2015        | 3.8   | 10     |          |
| November 2015       | 8.1   | 10     |          |
| December 2015       | 9.9   | 10     | <b>②</b> |
| January 2016        | 5.2   | 10     | <b>Ø</b> |
| February 2016       | 4.3   | 10     | <b>Ø</b> |
| March 2016          | 7.4   | 10     | <b>②</b> |
| 2015/16             | 7.4   | 10     | <b>②</b> |