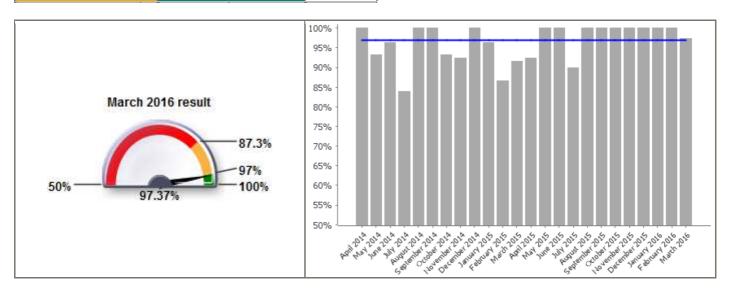

| Code              | LPI_DS Waste 003                                                   |
|-------------------|--------------------------------------------------------------------|
| <b>Short Name</b> | Percentage of missed collections put right by the next working day |

| <b>Current Value</b>  | 97.37% |  |
|-----------------------|--------|--|
| <b>Current Target</b> | 97%    |  |

| Monthly Performance |        |        |          |
|---------------------|--------|--------|----------|
|                     | Value  | Target | Status   |
| April 2015          | 92.31% | 97%    |          |
| May 2015            | 100%   | 97%    |          |
| June 2015           | 100%   | 97%    | <b>Ø</b> |
| July 2015           | 90%    | 97%    |          |
| August 2015         | 100%   | 97%    | <b>Ø</b> |
| September 2015      | 100%   | 97%    |          |
| October 2015        | 100%   | 97%    | <b>Ø</b> |
| November 2015       | 100%   | 97%    |          |
| December 2015       | 100%   | 97%    | <b>②</b> |
| January 2016        | 100%   | 97%    | <b>Ø</b> |
| February 2016       | 100%   | 97%    | <b>⊘</b> |
| March 2016          | 97.37% | 97%    | <b>②</b> |
| 2015/16             | 98.31% | 97%    | <b>②</b> |