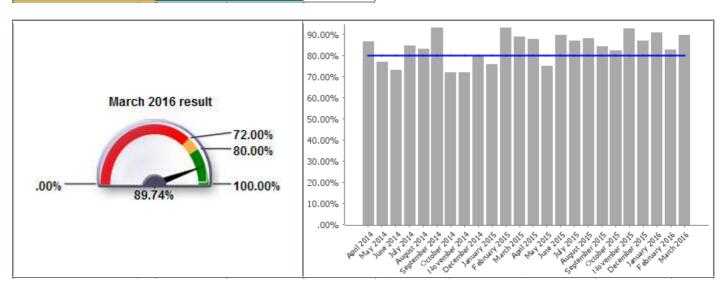

| Code              | LPI_DC 007b                                                        |
|-------------------|--------------------------------------------------------------------|
| <b>Short Name</b> | Processing of planning applications: Minor applications in 8 weeks |

| <b>Current Value</b>  | 89.74% |  |
|-----------------------|--------|--|
| <b>Current Target</b> | 80.00% |  |

| Monthly Performance |        |        |          |
|---------------------|--------|--------|----------|
|                     | Value  | Target | Status   |
| April 2015          | 87.81% | 80.00% |          |
| May 2015            | 75.00% | 80.00% |          |
| June 2015           | 89.74% | 80.00% | <b>②</b> |
| July 2015           | 87.10% | 80.00% | <b>Ø</b> |
| August 2015         | 88.24% | 80.00% | <b>Ø</b> |
| September 2015      | 84.21% | 80.00% |          |
| October 2015        | 82.61% | 80.00% |          |
| November 2015       | 92.86% | 80.00% |          |
| December 2015       | 87.23% | 80.00% |          |
| January 2016        | 90.91% | 80.00% | <b>②</b> |
| February 2016       | 82.76% | 80.00% | <b>Ø</b> |
| March 2016          | 89.74% | 80.00% | <b>②</b> |
| 2015/16             | 86.65% | 80.00% | <b>②</b> |