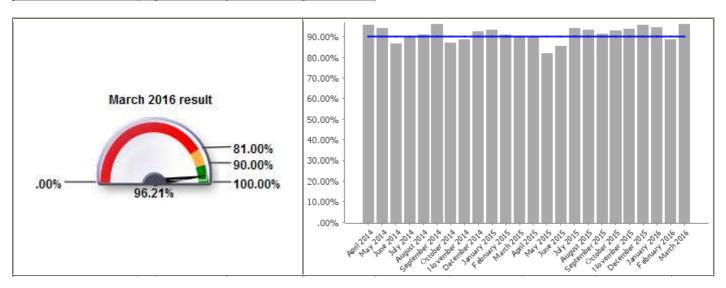

| Code              | LPI_DC 007c                                                        |
|-------------------|--------------------------------------------------------------------|
| <b>Short Name</b> | Processing of planning applications: Other applications in 8 weeks |

| <b>Current Value</b>  | 96.21% |  |
|-----------------------|--------|--|
| <b>Current Target</b> | 90.00% |  |

| Monthly Performance |        |        |          |
|---------------------|--------|--------|----------|
|                     | Value  | Target | Status   |
| April 2015          | 89.55% | 90.00% |          |
| May 2015            | 81.97% | 90.00% |          |
| June 2015           | 85.24% | 90.00% |          |
| July 2015           | 93.99% | 90.00% | <b>②</b> |
| August 2015         | 93.28% | 90.00% | <b>Ø</b> |
| September 2015      | 91.18% | 90.00% | <b>②</b> |
| October 2015        | 92.75% | 90.00% | <b>②</b> |
| November 2015       | 93.55% | 90.00% | <b>②</b> |
| December 2015       | 95.49% | 90.00% |          |
| January 2016        | 94.60% | 90.00% | <b>②</b> |
| February 2016       | 88.50% | 90.00% | _        |
| March 2016          | 96.21% | 90.00% | <b>②</b> |
| 2015/16             | 91.34% | 90.00% | <b>②</b> |