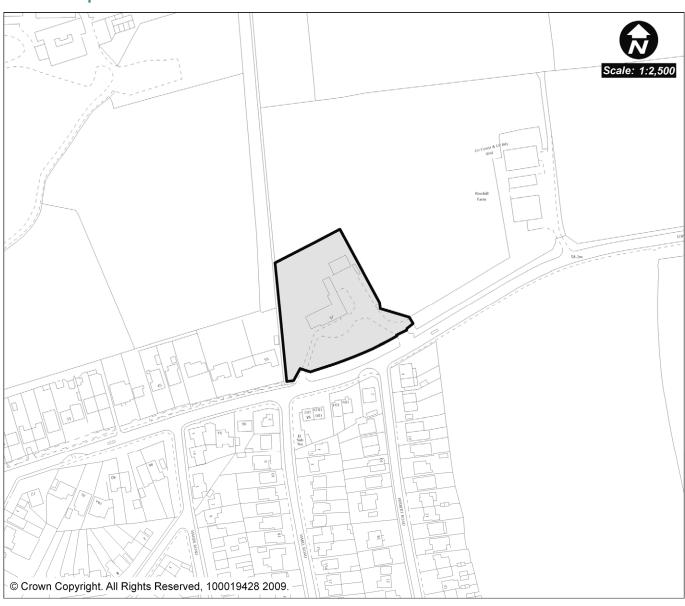

### Sites Included:

| SDC<br>ID       | RTP<br>ID | SETTLEMENT      | SITE ADDRESS                                                                 | PDL<br>/         | NET<br>AREA | DPH | NET<br>DWGS | TIME<br>PERIOD |
|-----------------|-----------|-----------------|------------------------------------------------------------------------------|------------------|-------------|-----|-------------|----------------|
| EDEN1           | 140       | Edenbridge      | Land at Cedar Drive                                                          | <b>GF</b><br>PDL | 0.37        | 20  | 7           |                |
|                 |           | -               | Land at Cedar Drive                                                          | FDL              | 0.37        | 20  | 7           | 0-5 yrs        |
| EDENBRI<br>SEV4 |           |                 | West Kent Cold Store Die Lone                                                | DDI              | 7.01        | 70  |             | 0 E 1 ma       |
| SEV1            | 6         | Sevenoaks UA    | West Kent Cold Store, Rye Lane                                               | PDL              | 7.01        | 70  | 500         | 0-5 yrs        |
| SEV2            | 7         | Sevenoaks UA    | Cramptons Road Water Works                                                   | PDL              | 1.15        | 50  | 55          | 6-10 yrs       |
| SEV3            | 55        | Sevenoaks UA    | Police Station Morewood Close  Johnsons (School Land at Oak Lane & Hopgarden | PDL              | 1.20        | 55  | 66          | 0-5 yrs        |
| SEV4            | 93        | Sevenoaks UA    | Lane).                                                                       | PDL              | 1.36        | 30  | 34          | 6-10 yrs       |
| SEV5            | 94        | Sevenoaks UA    | Sevenoaks School Land at Oak Lane & Hopgarden Lane                           | PDL              | 1.40        | 30  | 37          | 6-10 yrs       |
| SEV6            | 143       | Sevenoaks UA    | Sevenoaks Gasholder Station, Cramptons Road                                  | PDL              | 0.96        | 50  | 48          | 6-10 yrs       |
| SEV7            | 163       | Sevenoaks UA    | Land West of Bligh's Meadow                                                  | PDL              | 0.59        | 100 | 59          | 0-5 yrs        |
| SEV8            | 186       | Sevenoaks UA    | Greatness Mills, Mill Lane                                                   | PDL              | 0.34        | 65  | 20          | 0-5 yrs        |
| SEV9            | N/A       | Sevenoaks UA    | Town Council & Red Cross Offices Bradbourne<br>Vale Road                     | PDL              | 0.32        | *   | 5           | 0-5 yrs        |
| SEV10           | N/A       | Sevenoaks UA    | Cross Key House, Ashgrove Road                                               | PDL              | 0.35        | *   | 2           | 0-5 yrs        |
| SEV11           | N/A       | Sevenoaks UA    | Canes Hopgarden Lane                                                         | PDL              | 0.20        | *   | 1           | 0-5 yrs        |
| SEV12           | N/A       | Sevenoaks UA    | Little Blackhall, Blackhall Lane                                             | PDL              | 0.44        | *   | 1           | 0-5 yrs        |
| SEV13           | N/A       | Sevenoaks UA    | Land Adjacent to Whyteladies, Wildernesse Avenue                             | PDL              | 0.49        | *   | 1           | 0-5 yrs        |
| SEVENO          | AKS UR    | BAN AREA SUB TO | TAL                                                                          |                  |             |     | 829         |                |
| SWAN1           | 5         | Swanley         | St. Batholomews Hospital Laundry Bonney Way                                  | PDL              | 0.97        | 67  | 65          | 0-5 yrs        |
| SWAN2           | 51        | Swanley         | Swanley Centre, Nightingale Way                                              | PDL              | 1.70        | 75  | 128         | 6-10 yrs       |
| SWAN3           | 151       | Swanley         | Former Déjà vu Site and land to the north.                                   | PDL              | 1.12        | 30  | 34          | 6-10 yrs       |
| SWAN4           | 154       | Swanley         | Land West of Cherry Avenue                                                   | GF               | 1.5         | 50  | 75          | 0-5 yrs        |
| SWAN5           | 178       | Swanley         | Corner of Birchwood Park Avenue & Bartholomew Avenue                         | PDL              | 0.27        | 25  | 4           | 0-5 yrs        |
| SWAN6           | 181       | Swanley         | United House, Goldsel Road                                                   | PDL              | 3.10        | 75  | 116         | 6-10 yrs       |
| SWAN7           | N/A       | Swanley         | Bevan Place (Land Outside LP Allocation)                                     | PDL              | 0.36        | 100 | 24          | 6-10 yrs       |
| SWANLE          | Y SUB T   | OTAL            |                                                                              |                  |             |     | 446         |                |
| OS1             | N/A       | West Kingsdown  | Land North Gossview Kingsingfield Road                                       | PDL              | 0.29        | *   | 5           | 0-5 yrs        |
| OS2             | N/A       | West Kingsdown  | 167 Hever Avenue                                                             | PDL              | 0.39        | *   | 3           | 0-5 yrs        |
| OS3             | 175       | Kemsing         | 31-37 Park Lane                                                              | PDL              | 0.39        | 35  | 10          | 0-5 yrs        |
| OS4             | N/A       | Kemsing         | 43/45 Pilgrims Way (Falconers Down)                                          | PDL              | 0.35        | *   | 2           | 0-5 yrs        |
| OS5             | 217       | Hartley         | Sanctuary, Gorsewood Road                                                    | PDL              | 0.26        | *   | 1           | 0-5 yrs        |
| OS6             | 26        | Hextable        | 57 Top Dartford Road                                                         | PDL              | 0.51        | 30  | 14          | 6-10 yrs       |
| OS7             | 171       | Leigh           | Land rear of Garden Cottages                                                 | GF               | 0.53        | 25  | 13          | 0-5 yrs        |
| OS8             | N/A       | New Ash Green   | New Ash Green Village Centre                                                 |                  | 1.0         | 50  | 50          | 6-10 yrs       |
| OS9             | N/A       | Badgers Mount   | Foxs Garage, London Road                                                     | PDL              | 0.36        | 50  | 18          | 0-5 yrs        |
| OS10            | 158       | Otford          | Field South of Moat Cottage, Station Road                                    | GF               | 0.38        | 25  | 9           | 11-15 yrs      |
| OS11            | 68        | West Kingsdown  | West Kingsdown Industrial Estate London Road                                 | PDL              | 0.47        | 30  | 14          | 6-10 yrs       |
| OTHER S         | ETTLEN    | IENTS SUB TOTAL |                                                                              |                  |             |     | 139         |                |
| GRAND T         | OTAL      |                 |                                                                              |                  |             |     | 1,421       |                |