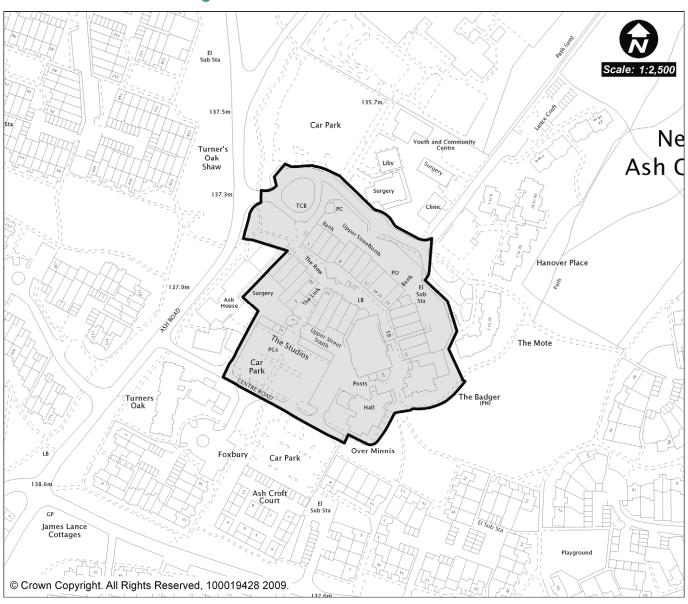

### **SWAN2: Swanley Centre, Nightingale Way**

| Site<br>Address:  | Swanley Centre, Nightingale Way | Settlement:  | Swanley        |
|-------------------|---------------------------------|--------------|----------------|
| Ward:             | Swanley St Mary's               | Site Source: | Proposed Sites |
| London<br>Fridge: | No                              | PDL/GF:      | PDL            |

# Site Constraints (% of site):

1% of site constrained by a Tree Preservation Order.

NB: Site area reduced due to range of town centre uses to be accommodated.

| Gross Area<br>(Ha):   | 2.62  | Constrained Area (Ha) | ):                    | 0.92 | Net Area (Ha | a): | 1.70 |
|-----------------------|-------|-----------------------|-----------------------|------|--------------|-----|------|
| Density (DPH): 75     |       | 75                    | No. Dwellings to be   |      | 0            |     |      |
|                       |       |                       | Demolished (if any):  |      |              |     |      |
| <b>Gross Capacity</b> | :     | 128                   | 8 Net                 |      | et Capacity: |     |      |
| (Net Area x Den       | sity) |                       | (Gross – Demolitions) |      |              |     |      |
| Time Period:          |       | 6 – 10 years          |                       |      |              |     |      |
|                       |       |                       |                       |      |              |     |      |