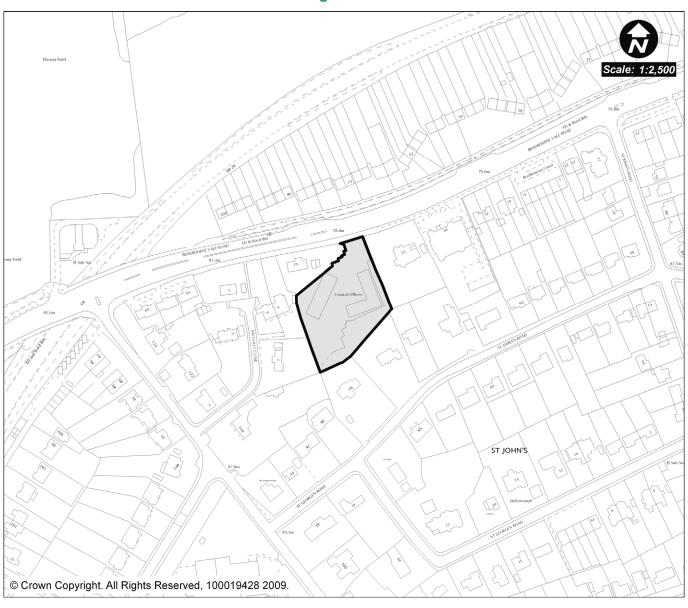

SEV9: Town Council & Red Cross Buildings Bradbourne Vale Rd

| Site<br>Address:               | Town Council & Red Cross<br>Buildings Bradbourne Vale Rd | Settlement:  | Sevenoaks UA          |  |  |  |  |  |  |
|--------------------------------|----------------------------------------------------------|--------------|-----------------------|--|--|--|--|--|--|
| Ward:                          | Sevenoaks Town and St. John's                            | Site Source: | SDC (Outline Consent) |  |  |  |  |  |  |
| London Yes PDL/GF: PDL Fridge: |                                                          |              |                       |  |  |  |  |  |  |
| Site Constra                   | Site Constraints (% of site):                            |              |                       |  |  |  |  |  |  |

< 1% of site constrained by a Tree Preservation Order

| Gross Area<br>(Ha):      | 0.32 | Constrained Area (Ha): |                                       | 0.00                                        | Net Area (Ha): |   | 0.32 |
|--------------------------|------|------------------------|---------------------------------------|---------------------------------------------|----------------|---|------|
| Density (DPH):           | S    |                        |                                       | No. Dwellings to be<br>Demolished (if any): |                | 0 |      |
|                          |      |                        | Net Capacity: 5 (Gross – Demolitions) |                                             |                |   |      |
| Time Period: 0 – 5 years |      |                        |                                       |                                             |                |   |      |