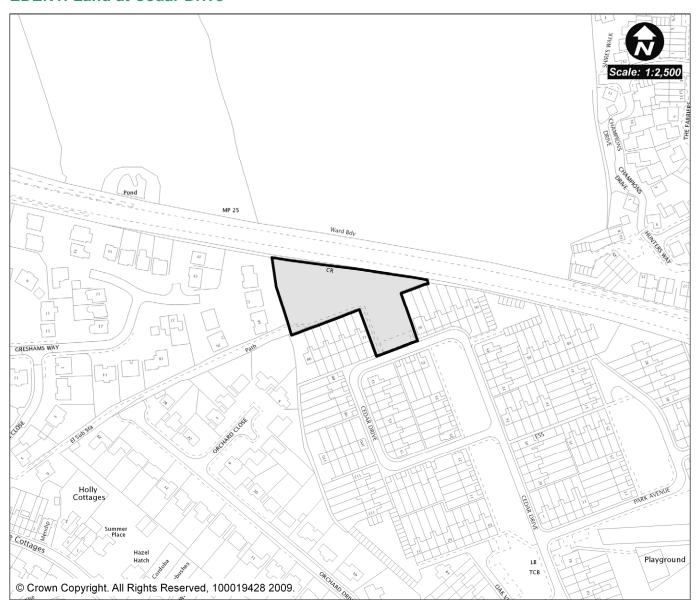

### **EDEN1: Land at Cedar Drive**

| Site<br>Address:                        | Land at Ce     | nd at Cedar Drive, Edenbridge |                            |     | tlement:               | Edenbridge     |     |      |
|-----------------------------------------|----------------|-------------------------------|----------------------------|-----|------------------------|----------------|-----|------|
| Ward:                                   | Edenbridge     | Edenbridge South and West     |                            |     | Source:                | Proposed Sites |     |      |
| London<br>Fridge:                       | No             |                               |                            | PDL | _/GF:                  | PDL            |     |      |
| Site Constra                            | nts (% of sit  | e):                           |                            |     |                        |                |     |      |
| No Constraint  Gross Area (Ha):         | 0.37           |                               | Constrained Area (Ha       | ):  | 0.00                   | Net Area (Ha   | a): | 0.37 |
|                                         | Density (DPH): |                               |                            |     | . Dwelling<br>molished |                | 0   |      |
| Gross Capacity:<br>(Net Area x Density) |                |                               | Net Capacit<br>(Gross – De |     | t Capacity             | <b>:</b>       | 7   |      |
| Time Period:                            |                | 0 -                           | 5 years                    |     |                        | ·              |     |      |