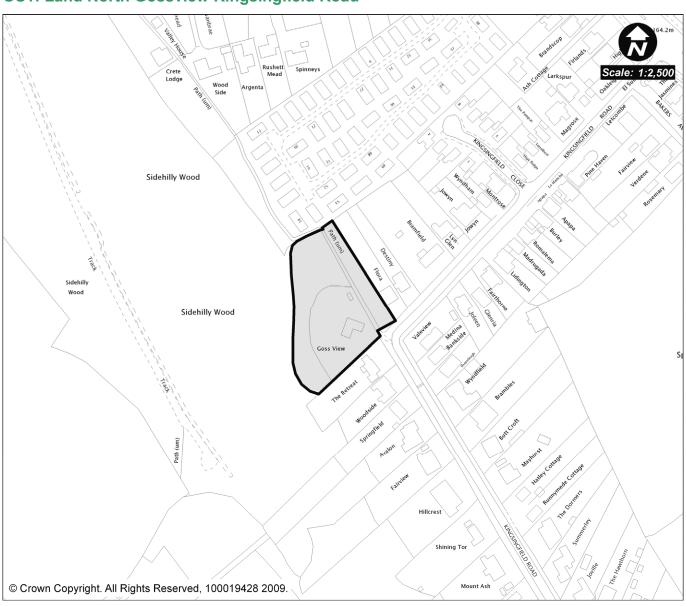

### Sites Included:

| SDC<br>ID       | RTP<br>ID | SETTLEMENT      | SITE ADDRESS                                                                 | PDL<br>/         | NET<br>AREA | DPH | NET<br>DWGS | TIME<br>PERIOD |
|-----------------|-----------|-----------------|------------------------------------------------------------------------------|------------------|-------------|-----|-------------|----------------|
| EDEN1           | 140       | Edenbridge      | Land at Cedar Drive                                                          | <b>GF</b><br>PDL | 0.37        | 20  | 7           |                |
|                 |           | -               | Land at Cedar Drive                                                          | FDL              | 0.37        | 20  | 7           | 0-5 yrs        |
| EDENBRI<br>SEV4 |           |                 | West Kent Cold Store Die Lone                                                | DDI              | 7.01        | 70  |             | 0 E 1 ma       |
| SEV1            | 6         | Sevenoaks UA    | West Kent Cold Store, Rye Lane                                               | PDL              | 7.01        | 70  | 500         | 0-5 yrs        |
| SEV2            | 7         | Sevenoaks UA    | Cramptons Road Water Works                                                   | PDL              | 1.15        | 50  | 55          | 6-10 yrs       |
| SEV3            | 55        | Sevenoaks UA    | Police Station Morewood Close  Johnsons (School Land at Oak Lane & Hopgarden | PDL              | 1.20        | 55  | 66          | 0-5 yrs        |
| SEV4            | 93        | Sevenoaks UA    | Lane).                                                                       | PDL              | 1.36        | 30  | 34          | 6-10 yrs       |
| SEV5            | 94        | Sevenoaks UA    | Sevenoaks School Land at Oak Lane & Hopgarden Lane                           | PDL              | 1.40        | 30  | 37          | 6-10 yrs       |
| SEV6            | 143       | Sevenoaks UA    | Sevenoaks Gasholder Station, Cramptons Road                                  | PDL              | 0.96        | 50  | 48          | 6-10 yrs       |
| SEV7            | 163       | Sevenoaks UA    | Land West of Bligh's Meadow                                                  | PDL              | 0.59        | 100 | 59          | 0-5 yrs        |
| SEV8            | 186       | Sevenoaks UA    | Greatness Mills, Mill Lane                                                   | PDL              | 0.34        | 65  | 20          | 0-5 yrs        |
| SEV9            | N/A       | Sevenoaks UA    | Town Council & Red Cross Offices Bradbourne<br>Vale Road                     | PDL              | 0.32        | *   | 5           | 0-5 yrs        |
| SEV10           | N/A       | Sevenoaks UA    | Cross Key House, Ashgrove Road                                               | PDL              | 0.35        | *   | 2           | 0-5 yrs        |
| SEV11           | N/A       | Sevenoaks UA    | Canes Hopgarden Lane                                                         | PDL              | 0.20        | *   | 1           | 0-5 yrs        |
| SEV12           | N/A       | Sevenoaks UA    | Little Blackhall, Blackhall Lane                                             | PDL              | 0.44        | *   | 1           | 0-5 yrs        |
| SEV13           | N/A       | Sevenoaks UA    | Land Adjacent to Whyteladies, Wildernesse Avenue                             | PDL              | 0.49        | *   | 1           | 0-5 yrs        |
| SEVENO          | AKS UR    | BAN AREA SUB TO | TAL                                                                          |                  |             |     | 829         |                |
| SWAN1           | 5         | Swanley         | St. Batholomews Hospital Laundry Bonney Way                                  | PDL              | 0.97        | 67  | 65          | 0-5 yrs        |
| SWAN2           | 51        | Swanley         | Swanley Centre, Nightingale Way                                              | PDL              | 1.70        | 75  | 128         | 6-10 yrs       |
| SWAN3           | 151       | Swanley         | Former Déjà vu Site and land to the north.                                   | PDL              | 1.12        | 30  | 34          | 6-10 yrs       |
| SWAN4           | 154       | Swanley         | Land West of Cherry Avenue                                                   | GF               | 1.5         | 50  | 75          | 0-5 yrs        |
| SWAN5           | 178       | Swanley         | Corner of Birchwood Park Avenue & Bartholomew Avenue                         | PDL              | 0.27        | 25  | 4           | 0-5 yrs        |
| SWAN6           | 181       | Swanley         | United House, Goldsel Road                                                   | PDL              | 3.10        | 75  | 116         | 6-10 yrs       |
| SWAN7           | N/A       | Swanley         | Bevan Place (Land Outside LP Allocation)                                     | PDL              | 0.36        | 100 | 24          | 6-10 yrs       |
| SWANLE          | Y SUB T   | OTAL            |                                                                              |                  |             |     | 446         |                |
| OS1             | N/A       | West Kingsdown  | Land North Gossview Kingsingfield Road                                       | PDL              | 0.29        | *   | 5           | 0-5 yrs        |
| OS2             | N/A       | West Kingsdown  | 167 Hever Avenue                                                             | PDL              | 0.39        | *   | 3           | 0-5 yrs        |
| OS3             | 175       | Kemsing         | 31-37 Park Lane                                                              | PDL              | 0.39        | 35  | 10          | 0-5 yrs        |
| OS4             | N/A       | Kemsing         | 43/45 Pilgrims Way (Falconers Down)                                          | PDL              | 0.35        | *   | 2           | 0-5 yrs        |
| OS5             | 217       | Hartley         | Sanctuary, Gorsewood Road                                                    | PDL              | 0.26        | *   | 1           | 0-5 yrs        |
| OS6             | 26        | Hextable        | 57 Top Dartford Road                                                         | PDL              | 0.51        | 30  | 14          | 6-10 yrs       |
| OS7             | 171       | Leigh           | Land rear of Garden Cottages                                                 | GF               | 0.53        | 25  | 13          | 0-5 yrs        |
| OS8             | N/A       | New Ash Green   | New Ash Green Village Centre                                                 |                  | 1.0         | 50  | 50          | 6-10 yrs       |
| OS9             | N/A       | Badgers Mount   | Foxs Garage, London Road                                                     | PDL              | 0.36        | 50  | 18          | 0-5 yrs        |
| OS10            | 158       | Otford          | Field South of Moat Cottage, Station Road                                    | GF               | 0.38        | 25  | 9           | 11-15 yrs      |
| OS11            | 68        | West Kingsdown  | West Kingsdown Industrial Estate London Road                                 | PDL              | 0.47        | 30  | 14          | 6-10 yrs       |
| OTHER S         | ETTLEN    | IENTS SUB TOTAL |                                                                              |                  |             |     | 139         |                |
| GRAND T         | OTAL      |                 |                                                                              |                  |             |     | 1,421       |                |