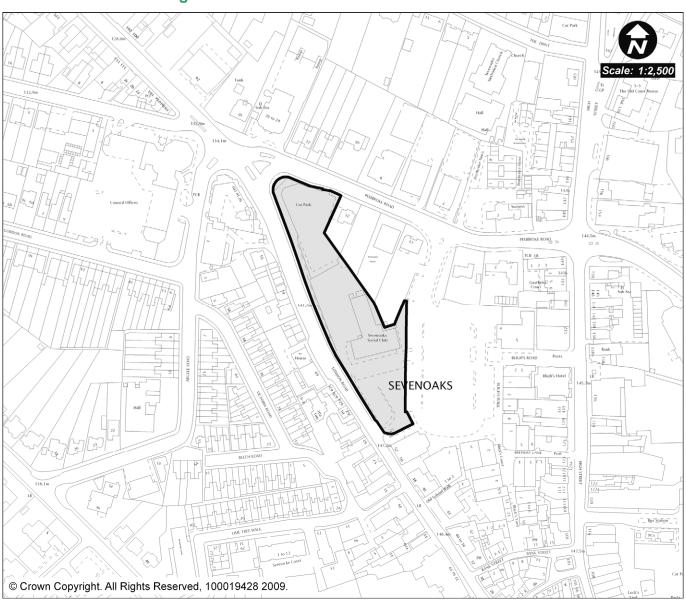

# **SEV7: Land West of Bligh's Meadow**

| Site<br>Address: | Land West                     | of B | ligh's Meadow        | Settlement:                       |                      | Sevenoaks UA |     |      |
|------------------|-------------------------------|------|----------------------|-----------------------------------|----------------------|--------------|-----|------|
| Ward:            | Sevenoaks Town and St. John's |      |                      | Site Source: Urban Capacity Study |                      |              |     |      |
| London           | Yes                           |      |                      | PDL                               | ./GF:                | PDL          |     |      |
| Fridge:          |                               |      |                      |                                   |                      |              |     |      |
| Site Constra     | nts (% of sit                 | e):  |                      |                                   |                      |              |     | _    |
| Gross Area (Ha): | 0.59                          |      | Constrained Area (Ha | <b>)</b> :                        | 0.00                 | Net Area (Ha | a): | 0.59 |
|                  | ensity (DPH): 100             |      | )                    |                                   | Dwelling<br>molished |              | 0   |      |
| Gross Capac      | ity:                          | 59   |                      |                                   | Capacity             |              | 59  |      |
| (Net Area x D    |                               |      |                      | (Gross – Demolitions)             |                      |              |     |      |
| Time Period:     |                               | 0 -  | 5 years              |                                   |                      |              |     |      |