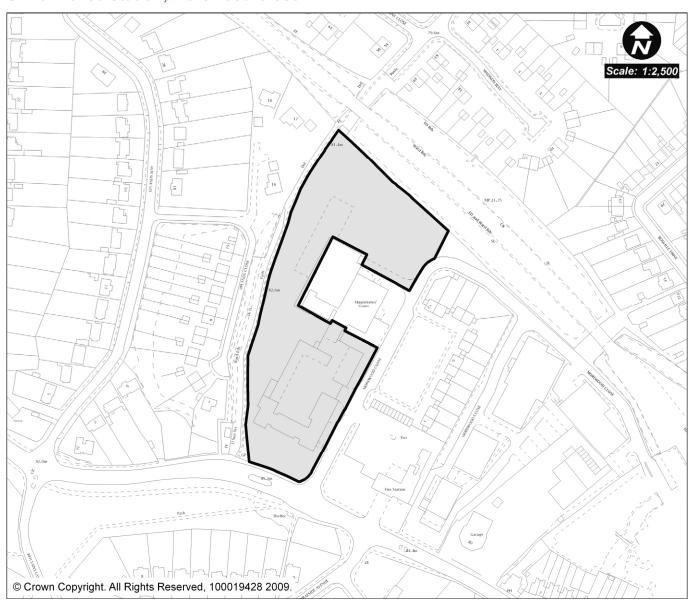

# **SEV7: Land West of Bligh's Meadow**

| Site<br>Address: | Land West                     | of B | ligh's Meadow        | Settlement:                       |                      | Sevenoaks UA |     |      |
|------------------|-------------------------------|------|----------------------|-----------------------------------|----------------------|--------------|-----|------|
| Ward:            | Sevenoaks Town and St. John's |      |                      | Site Source: Urban Capacity Study |                      |              |     |      |
| London           | Yes                           |      |                      | PDL                               | ./GF:                | PDL          |     |      |
| Fridge:          |                               |      |                      |                                   |                      |              |     |      |
| Site Constra     | nts (% of sit                 | e):  |                      |                                   |                      |              |     | _    |
| Gross Area (Ha): | 0.59                          |      | Constrained Area (Ha | <b>)</b> :                        | 0.00                 | Net Area (Ha | a): | 0.59 |
|                  | ensity (DPH): 100             |      | )                    |                                   | Dwelling<br>molished |              | 0   |      |
| Gross Capac      | ity:                          | 59   |                      |                                   | Capacity             |              | 59  |      |
| (Net Area x D    |                               |      |                      | (Gross – Demolitions)             |                      |              |     |      |
| Time Period:     |                               | 0 -  | 5 years              |                                   |                      |              |     |      |