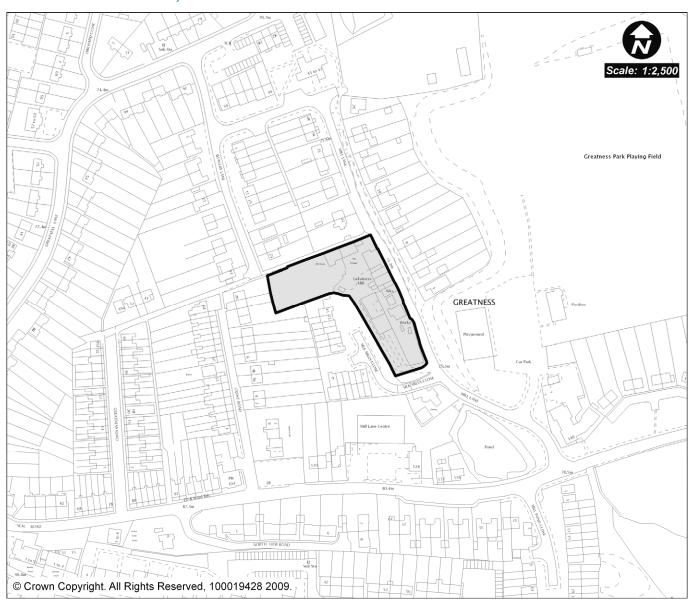

### SEV8: Greatness Mills, Mill Lane

| Site<br>Address:  | Greatness Mills, Mill Lane        | Settlement:  | Sevenoaks UA |
|-------------------|-----------------------------------|--------------|--------------|
| Ward:             | Sevenoaks Northern                | Site Source: | SDC          |
| London<br>Fridge: | Yes                               | PDL/GF:      | PDL          |
| Site Constr       | aints (% of site):                |              |              |
|                   | ontains a Tree Preservation Order |              |              |

Gross Area 0.35 Constrained Area (Ha): 0.00 Net Area (Ha): 0.34 (Ha):

| (Ha):                 |       | (114)                |                       |  | (11007 11001 (110 | · <del>)·</del> |  |
|-----------------------|-------|----------------------|-----------------------|--|-------------------|-----------------|--|
| Density (DPH):        |       | 5                    | No. Dwellings to be   |  | 0                 |                 |  |
|                       |       | Demolished (if any): |                       |  |                   |                 |  |
| <b>Gross Capacity</b> | 22    | 2                    | Net Capacity:         |  | 22                |                 |  |
| (Net Area x Den       | sity) |                      | (Gross – Demolitions) |  | nolitions)        |                 |  |
| Time Period:          | 0     | – 5 years            |                       |  |                   |                 |  |
|                       |       |                      |                       |  |                   |                 |  |