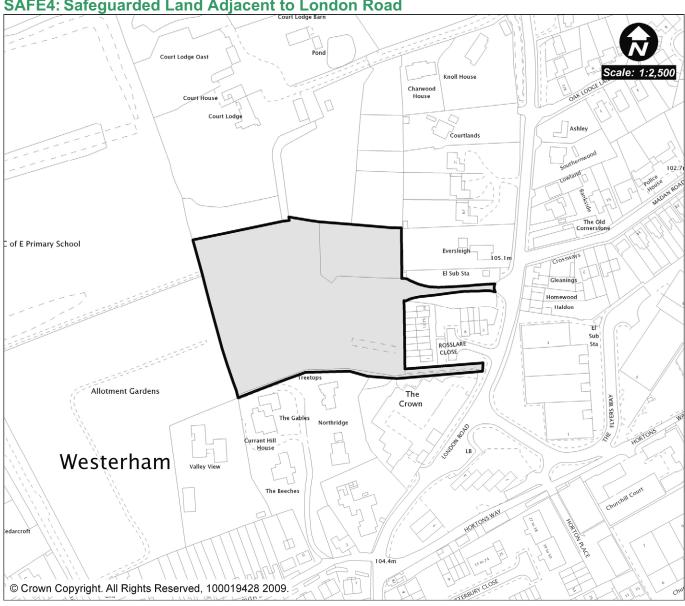

| 1.94 | C      | Constrained Area (Ha): | 1.00                                     | Net Area (Ha | a): | 1.94 |
|-----------------------------------------|------|--------|------------------------|------------------------------------------|--------------|-----|------|
| Density (DPH): 2                        |      | 25     |                        | No. Dwellings to be Demolished (if any): |              | 0   |      |
| Gross Capacity:<br>(Net Area x Density) |      | 49     |                        | Net Capacity:<br>(Gross – Demolitions)   |              | 49  |      |
| Time Period: 11                         |      | 11 – 1 | 15 years               |                                          | •            |     |      |

SAFE4: Safeguarded Land Adjacent to London Road



| Site<br>Address:<br>Ward: | Safeguarded Land Adjacent to<br>London Road<br>Westerham and Crockham Hill | Settlement: Site Source: | Other Settlement Safeguarded in Local Plan |
|---------------------------|----------------------------------------------------------------------------|--------------------------|--------------------------------------------|
| London<br>Fridge:         | Yes                                                                        | PDL/GF:                  | GF                                         |

### Site Constraints (% of site):

100% of the site is within an Area of Outstanding Natural Beauty

100% of the site is within a Special Landscape Area

| Gross Area<br>(Ha):                     | 1.33 | Col     | onstrained Area (Ha): | 0.00