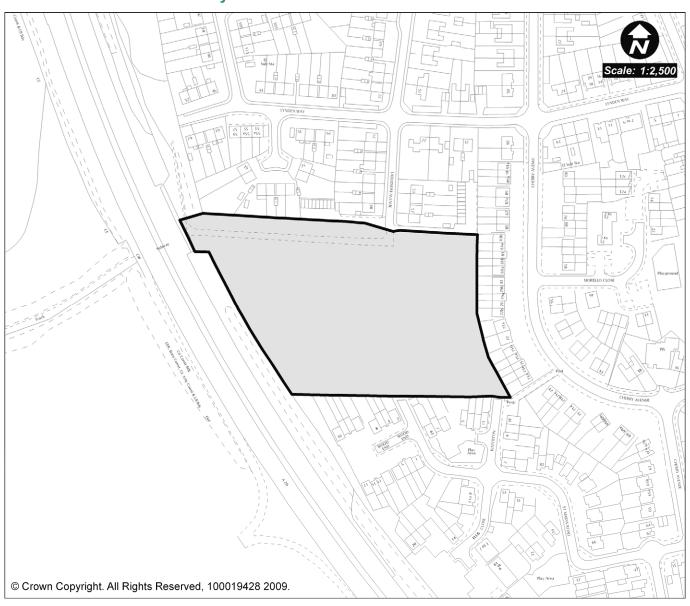

### **SWAN4: Land West of Cherry Avenue**

| Site<br>Address:  | Land West of Cherry Avenue | Settlement:  | Swanley        |
|-------------------|----------------------------|--------------|----------------|
| Ward:             | Swanley St Mary's          | Site Source: | Proposed Sites |
| London<br>Fridge: | No                         | PDL/GF:      | GF             |

# Site Constraints (% of site):

No Constraints

NB: 0.35ha site reduction to allow for open space provision.

| Gross Area<br>(Ha): | 1.85                                    | Constrained Area (Ha)                      | Constrained Area (Ha):                 |   | Net Area (Ha): |    | 1.50 |
|---------------------|-----------------------------------------|--------------------------------------------|----------------------------------------|---|----------------|----|------|
|                     |                                         | lo. Dwellings to be<br>emolished (if any): |                                        | 0 |                |    |      |
|                     | Gross Capacity: 75 (Net Area x Density) |                                            | Net Capacity:<br>(Gross – Demolitions) |   |                | 75 |      |
| Time Period:        |                                         | 0 – 5 years                                | - 5 years                              |   |                |    |      |