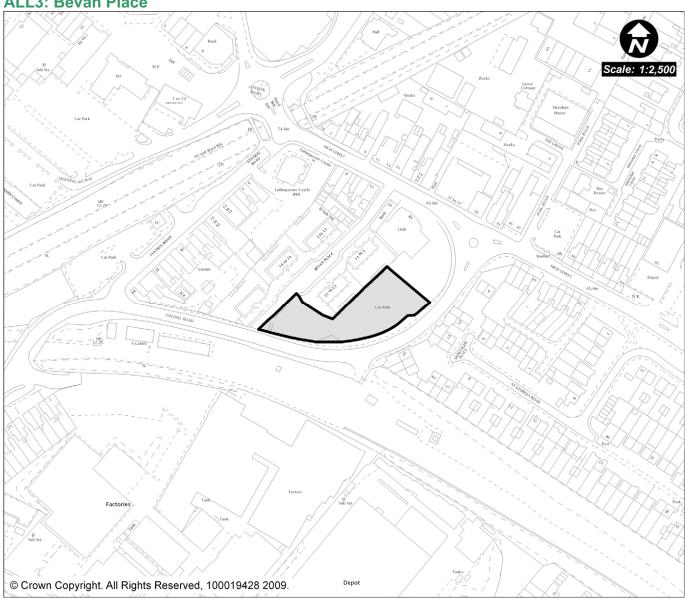

### **ALL3: Bevan Place**

| Site<br>Address:                        | Bevan Place                              | Sett        | lement:    | Swanley                                  |              |            |       |
|-----------------------------------------|------------------------------------------|-------------|------------|------------------------------------------|--------------|------------|-------|
| Ward:                                   | Swanley Christchurch and Swanley Village |             |            | Source:                                  | Saved Local  | Plan Alloc | ation |
| London                                  | No                                       |             | PDL        | /GF:                                     | PDL          |            |       |
| Fridge:                                 |                                          |             |            |                                          |              |            |       |
| Site Constrai                           | nts (% of site                           | e):         |            |                                          |              |            |       |
| Gross Area<br>(Ha):                     | 0.28                                     | Constrained | Area (Ha): | 0.00                                     | Net Area (Ha | a):        | 0.28  |
| Density (DPH):                          |                                          | 100         |            | No. Dwellings to be Demolished (if any): |              | 0          |       |
| Gross Capacity:<br>(Net Area x Density) |                                          | 28          |            | Net Capacity:<br>(Gross – Demolitions)   |              | 28         |       |
| Time Period: 6 - 10 years               |                                          |             |            |                                          |              |            |       |