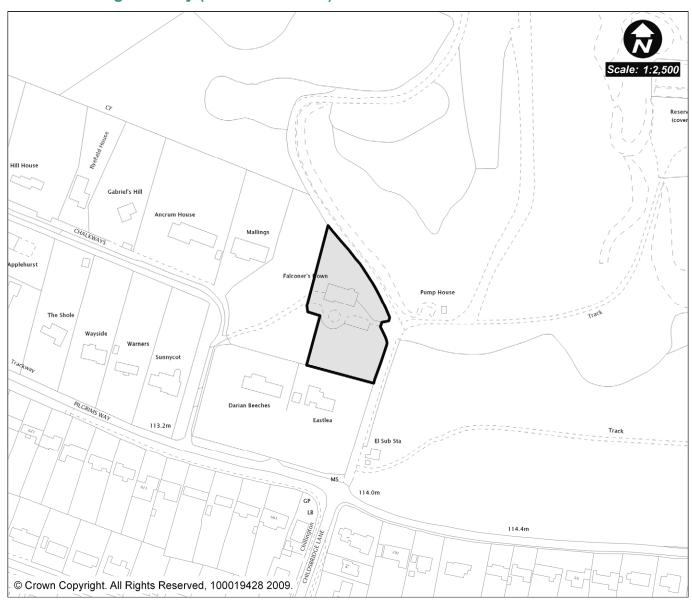

### Sites Included:

| SDC<br>ID       | RTP<br>ID | SETTLEMENT      | SITE ADDRESS                                                                 | PDL<br>/         | NET<br>AREA | DPH | NET<br>DWGS | TIME<br>PERIOD |
|-----------------|-----------|-----------------|------------------------------------------------------------------------------|------------------|-------------|-----|-------------|----------------|
| EDEN1           | 140       | Edenbridge      | Land at Cedar Drive                                                          | <b>GF</b><br>PDL | 0.37        | 20  | 7           |                |
|                 |           | -               | Land at Cedar Drive                                                          | FDL              | 0.37        | 20  | 7           | 0-5 yrs        |
| EDENBRI<br>SEV4 |           |                 | West Kent Cold Store Die Lone                                                | DDI              | 7.01        | 70  |             | 0 E 1 ma       |
| SEV1            | 6         | Sevenoaks UA    | West Kent Cold Store, Rye Lane                                               | PDL              | 7.01        | 70  | 500         | 0-5 yrs        |
| SEV2            | 7         | Sevenoaks UA    | Cramptons Road Water Works                                                   | PDL              | 1.15        | 50  | 55          | 6-10 yrs       |
| SEV3            | 55        | Sevenoaks UA    | Police Station Morewood Close  Johnsons (School Land at Oak Lane & Hopgarden | PDL              | 1.20        | 55  | 66          | 0-5 yrs        |
| SEV4            | 93        | Sevenoaks UA    | Lane).                                                                       | PDL              | 1.36        | 30  | 34          | 6-10 yrs       |
| SEV5            | 94        | Sevenoaks UA    | Sevenoaks School Land at Oak Lane & Hopgarden Lane                           | PDL              | 1.40        | 30  | 37          | 6-10 yrs       |
| SEV6            | 143       | Sevenoaks UA    | Sevenoaks Gasholder Station, Cramptons Road                                  | PDL              | 0.96        | 50  | 48          | 6-10 yrs       |
| SEV7            | 163       | Sevenoaks UA    | Land West of Bligh's Meadow                                                  | PDL              | 0.59        | 100 | 59          | 0-5 yrs        |
| SEV8            | 186       | Sevenoaks UA    | Greatness Mills, Mill Lane                                                   | PDL              | 0.34        | 65  | 20          | 0-5 yrs        |
| SEV9            | N/A       | Sevenoaks UA    | Town Council & Red Cross Offices Bradbourne<br>Vale Road                     | PDL              | 0.32        | *   | 5           | 0-5 yrs        |
| SEV10           | N/A       | Sevenoaks UA    | Cross Key House, Ashgrove Road                                               | PDL              | 0.35        | *   | 2           | 0-5 yrs        |
| SEV11           | N/A       | Sevenoaks UA    | Canes Hopgarden Lane                                                         | PDL              | 0.20        | *   | 1           | 0-5 yrs        |
| SEV12           | N/A       | Sevenoaks UA    | Little Blackhall, Blackhall Lane                                             | PDL              | 0.44        | *   | 1           | 0-5 yrs        |
| SEV13           | N/A       | Sevenoaks UA    | Land Adjacent to Whyteladies, Wildernesse Avenue                             | PDL              | 0.49        | *   | 1           | 0-5 yrs        |
| SEVENO          | AKS UR    | BAN AREA SUB TO | TAL                                                                          |                  |             |     | 829         |                |
| SWAN1           | 5         | Swanley         | St. Batholomews Hospital Laundry Bonney Way                                  | PDL              | 0.97        | 67  | 65          | 0-5 yrs        |
| SWAN2           | 51        | Swanley         | Swanley Centre, Nightingale Way                                              | PDL              | 1.70        | 75  | 128         | 6-10 yrs       |
| SWAN3           | 151       | Swanley         | Former Déjà vu Site and land to the north.                                   | PDL              | 1.12        | 30  | 34          | 6-10 yrs       |
| SWAN4           | 154       | Swanley         | Land West of Cherry Avenue                                                   | GF               | 1.5         | 50  | 75          | 0-5 yrs        |
| SWAN5           | 178       | Swanley         | Corner of Birchwood Park Avenue & Bartholomew Avenue                         | PDL              | 0.27        | 25  | 4           | 0-5 yrs        |
| SWAN6           | 181       | Swanley         | United House, Goldsel Road                                                   | PDL              | 3.10        | 75  | 116         | 6-10 yrs       |
| SWAN7           | N/A       | Swanley         | Bevan Place (Land Outside LP Allocation)                                     | PDL              | 0.36        | 100 | 24          | 6-10 yrs       |
| SWANLE          | Y SUB T   | OTAL            |                                                                              |                  |             |     | 446         |                |
| OS1             | N/A       | West Kingsdown  | Land North Gossview Kingsingfield Road                                       | PDL              | 0.29        | *   | 5           | 0-5 yrs        |
| OS2             | N/A       | West Kingsdown  | 167 Hever Avenue                                                             | PDL              | 0.39        | *   | 3           | 0-5 yrs        |
| OS3             | 175       | Kemsing         | 31-37 Park Lane                                                              | PDL              | 0.39        | 35  | 10          | 0-5 yrs        |
| OS4             | N/A       | Kemsing         | 43/45 Pilgrims Way (Falconers Down)                                          | PDL              | 0.35        | *   | 2           | 0-5 yrs        |
| OS5             | 217       | Hartley         | Sanctuary, Gorsewood Road                                                    | PDL              | 0.26        | *   | 1           | 0-5 yrs        |
| OS6             | 26        | Hextable        | 57 Top Dartford Road                                                         | PDL              | 0.51        | 30  | 14          | 6-10 yrs       |
| OS7             | 171       | Leigh           | Land rear of Garden Cottages                                                 | GF               | 0.53        | 25  | 13          | 0-5 yrs        |
| OS8             | N/A       | New Ash Green   | New Ash Green Village Centre                                                 |                  | 1.0         | 50  | 50          | 6-10 yrs       |
| OS9             | N/A       | Badgers Mount   | Foxs Garage, London Road                                                     | PDL              | 0.36        | 50  | 18          | 0-5 yrs        |
| OS10            | 158       | Otford          | Field South of Moat Cottage, Station Road                                    | GF               | 0.38        | 25  | 9           | 11-15 yrs      |
| OS11            | 68        | West Kingsdown  | West Kingsdown Industrial Estate London Road                                 | PDL              | 0.47        | 30  | 14          | 6-10 yrs       |
| OTHER S         | ETTLEN    | IENTS SUB TOTAL |                                                                              |                  |             |     | 139         |                |
| GRAND T         | OTAL      |                 |                                                                              |                  |             |     | 1,421       |                |