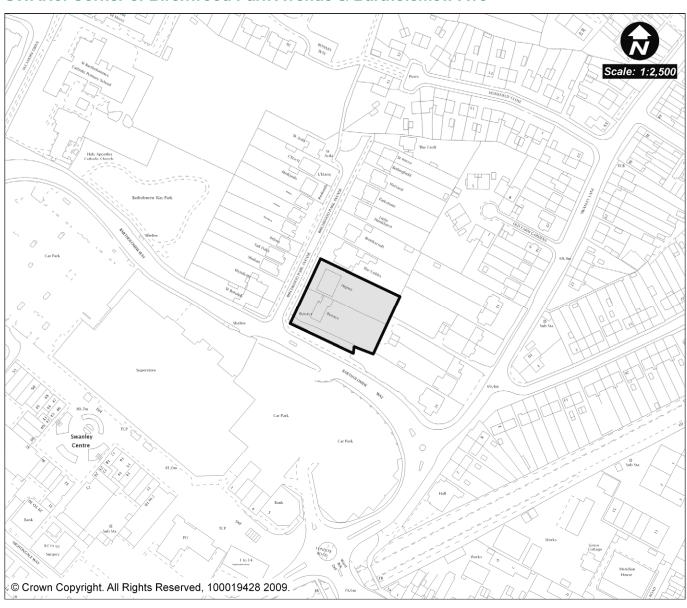

| ALL1: Hitchen Hatch Lane, Sevenoaks                                                                                                                                                                                                                                                                                                                                                                                                                                                                                                                                                                                                                                                                                                                                                                                                                                                                                                                                                                                                                                                                                                                                                                                                                                                                                                                                                                                                                                                                                                                                                                                                                                                                                                                                                                                                                                                                                                                                                                                                                                                                                            |                                           |
|--------------------------------------------------------------------------------------------------------------------------------------------------------------------------------------------------------------------------------------------------------------------------------------------------------------------------------------------------------------------------------------------------------------------------------------------------------------------------------------------------------------------------------------------------------------------------------------------------------------------------------------------------------------------------------------------------------------------------------------------------------------------------------------------------------------------------------------------------------------------------------------------------------------------------------------------------------------------------------------------------------------------------------------------------------------------------------------------------------------------------------------------------------------------------------------------------------------------------------------------------------------------------------------------------------------------------------------------------------------------------------------------------------------------------------------------------------------------------------------------------------------------------------------------------------------------------------------------------------------------------------------------------------------------------------------------------------------------------------------------------------------------------------------------------------------------------------------------------------------------------------------------------------------------------------------------------------------------------------------------------------------------------------------------------------------------------------------------------------------------------------|-------------------------------------------|
| Cas Park                                                                                                                                                                                                                                                                                                                                                                                                                                                                                                                                                                                                                                                                                                                                                                                                                                                                                                                                                                                                                                                                                                                                                                                                                                                                                                                                                                                                                                                                                                                                                                                                                                                                                                                                                                                                                                                                                                                                                                                                                                                                                                                       | 2,500                                     |
| 98. Im  98. Im |                                           |
| MO 22                                                                                                                                                                                                                                                                                                                                                                                                                                                                                                                                                                                                                                                                                                                                                                                                                                                                                                                                                                                                                                                                                                                                                                                                                                                                                                                                                                                                                                                                                                                                                                                                                                                                                                                                                                                                                                                                                                                                                                                                                                                                                                                          |                                           |
| The time to the ti |                                           |
| FERRINGS 19 11 100, and 100 100, and 100, and 100 100, and 100 | 10 To |
| Car Park  Car Pa | ot                                        |
| © Crown Copyright. All Rights Reserved, 100019428 2009.                                                                                                                                                                                                                                                                                                                                                                                                                                                                                                                                                                                                                                                                                                                                                                                                                                                                                                                                                                                                                                                                                                                                                                                                                                                                                                                                                                                                                                                                                                                                                                                                                                                                                                                                                                                                                                                                                                                                                                                                                                                                        | ~ / / /                                   |

SWAN5: Corner of Birchwood Park Avenue & Bartholemew Ave

| Site<br>Address:                        | Corner of E<br>Bartholeme |    | wood Park Avenue &<br>ve | Sett | lement:                               | Swanley      |     |      |  |
|-----------------------------------------|---------------------------|----|--------------------------|------|---------------------------------------|--------------|-----|------|--|
| Ward:                                   | Swanley White Oak         |    |                          | Site | Source:                               | SDC          |     |      |  |
| London<br>Fridge:                       | No                        |    |                          | PDL  | ./GF:                                 | PDL          | PDL |      |  |
| Site Constraints (% of site):           |                           |    |                          |      |                                       |              |     |      |  |
|                                         | No Constraints            |    |                          |      |                                       |              |     |      |  |
| Gross Area (Ha):                        | 0.27                      |    | Constrained Area (Ha     | ):   | 0.00                                  | Net Area (Ha | a): | 0.27 |  |
| Density (DPI                            | l):                       | 25 |                          |      | Dwelling<br>molished                  |              | 2   |      |  |
| Gross Capacity:<br>(Net Area x Density) |                           | 6  | Net Cap                  |      | Net Capacity:<br>Gross – Demolitions) |              | 4   |      |  |
| Time Period: 0 – 5 years                |                           |    | -                        |      |                                       |              |     |      |  |