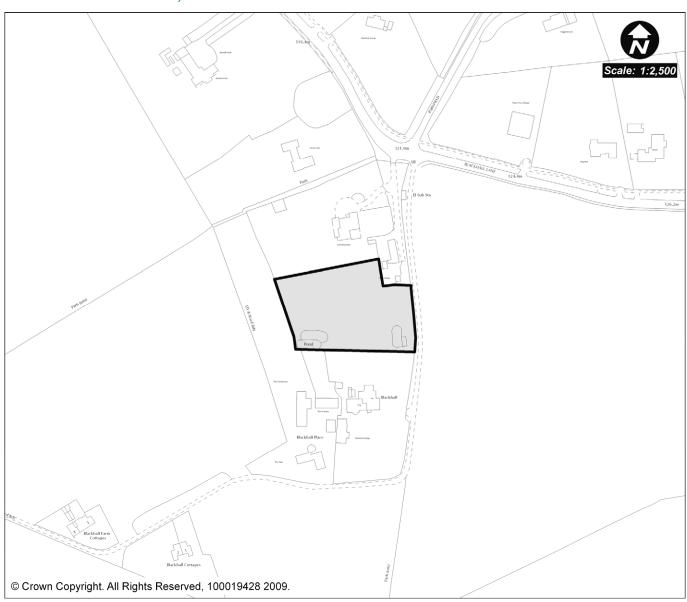

SEV12: Little Blackhall, Blackhall Lane

| Site<br>Address:                                                                | Little Black   | Little Blackhall, Blackhall Lane |                      |                       | lement:                | Sevenoaks UA    |            |                                         |  |
|---------------------------------------------------------------------------------|----------------|----------------------------------|----------------------|-----------------------|------------------------|-----------------|------------|-----------------------------------------|--|
| Ward:                                                                           | Seal and Weald |                                  |                      | Site                  | Source:                | SDC (Outline    | e Consent) |                                         |  |
| London<br>Fridge:                                                               | Yes            |                                  |                      | PDL                   | _/GF:                  | PDL             | PDL        |                                         |  |
| Site Constraints (% of site):                                                   |                |                                  |                      |                       |                        |                 |            |                                         |  |
| No Constraints  Gross Area 0.44 Constrained Area (Ha): 0.00 Net Area (Ha): 0.44 |                |                                  |                      |                       |                        |                 |            |                                         |  |
| (Ha):                                                                           | <b>3111</b>    |                                  |                      | .,.                   |                        | 1100711001 (110 | -,.        | • • • • • • • • • • • • • • • • • • • • |  |
| Density (DPI                                                                    | 1):            | Se                               | t through Outline PP |                       | . Dwelling<br>molished |                 | 0          |                                         |  |
| Gross Capac                                                                     |                | 1                                |                      |                       | t Capacity             |                 | 1          |                                         |  |
| (Net Area x D                                                                   |                |                                  |                      | (Gross – Demolitions) |                        |                 |            |                                         |  |
| Time Period:                                                                    | •              |                                  |                      |                       |                        |                 |            |                                         |  |