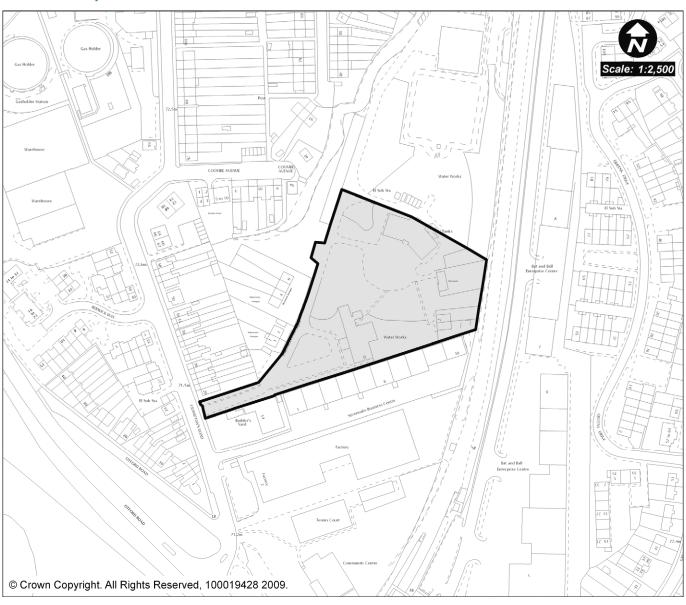

| ALL1: Hitchen Hatch Lane, Sevenoaks                                                                                                                                                                                                                                                                                                                                                                                                                                                                                                                                                                                                                                                                                                                                                                                                                                                                                                                                                                                                                                                                                                                                                                                                                                                                                                                                                                                                                                                                                                                                                                                                                                                                                                                                                                                                                                                                                                                                                                                                                                                                                            |                                           |
|--------------------------------------------------------------------------------------------------------------------------------------------------------------------------------------------------------------------------------------------------------------------------------------------------------------------------------------------------------------------------------------------------------------------------------------------------------------------------------------------------------------------------------------------------------------------------------------------------------------------------------------------------------------------------------------------------------------------------------------------------------------------------------------------------------------------------------------------------------------------------------------------------------------------------------------------------------------------------------------------------------------------------------------------------------------------------------------------------------------------------------------------------------------------------------------------------------------------------------------------------------------------------------------------------------------------------------------------------------------------------------------------------------------------------------------------------------------------------------------------------------------------------------------------------------------------------------------------------------------------------------------------------------------------------------------------------------------------------------------------------------------------------------------------------------------------------------------------------------------------------------------------------------------------------------------------------------------------------------------------------------------------------------------------------------------------------------------------------------------------------------|-------------------------------------------|
| Cas Park                                                                                                                                                                                                                                                                                                                                                                                                                                                                                                                                                                                                                                                                                                                                                                                                                                                                                                                                                                                                                                                                                                                                                                                                                                                                                                                                                                                                                                                                                                                                                                                                                                                                                                                                                                                                                                                                                                                                                                                                                                                                                                                       | 2,500                                     |
| 98. Im  98. Im |                                           |
| MO 22                                                                                                                                                                                                                                                                                                                                                                                                                                                                                                                                                                                                                                                                                                                                                                                                                                                                                                                                                                                                                                                                                                                                                                                                                                                                                                                                                                                                                                                                                                                                                                                                                                                                                                                                                                                                                                                                                                                                                                                                                                                                                                                          |                                           |
| The time to the ti |                                           |
| FERRINGS 19 11 100, and 100 100, and 100, and 100 100, and 100 | 10 To |
| Car Park  Car Pa | ot                                        |
| © Crown Copyright. All Rights Reserved, 100019428 2009.                                                                                                                                                                                                                                                                                                                                                                                                                                                                                                                                                                                                                                                                                                                                                                                                                                                                                                                                                                                                                                                                                                                                                                                                                                                                                                                                                                                                                                                                                                                                                                                                                                                                                                                                                                                                                                                                                                                                                                                                                                                                        | ~ / / /                                   |

| Site<br>Address:                        | Hitchen Ha                    | tch L | ane                  | Settlement:                              |                      | Sevenoaks UA |        |      |
|-----------------------------------------|-------------------------------|-------|----------------------|------------------------------------------|----------------------|--------------|--------|------|
| Ward:                                   | Sevenoaks Town and St. John's |       |                      | Site Source: Saved Local Plan Allocation |                      |              | cation |      |
| London<br>Fridge:                       | Yes                           |       |                      | PDL                                      | ./GF:                | PDL          |        |      |
| Site Constrai                           | nts (% of sit                 | :e):  |                      | •                                        | •                    | _            |        |      |
| No Constraints  Gross Area (Ha):        | 0.23                          |       | Constrained Area (Ha | <b>)</b> :                               | 0.00                 | Net Area (H  | a):    | 0.23 |
| Density (DPH):                          |                               | 40    |                      |                                          | Dwelling<br>molished |              | 0      |      |
| Gross Capacity:<br>(Net Area x Density) |                               | 10    |                      |                                          | Capacity             |              | 10     |      |
| Time Period:                            |                               |       | years                |                                          |                      |              | _      |      |