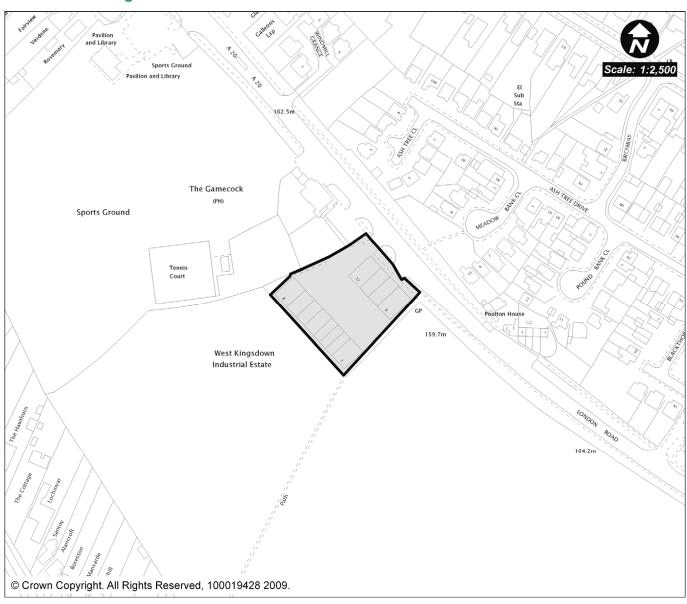

### Sites Included:

| SDC<br>ID       | RTP<br>ID | SETTLEMENT      | SITE ADDRESS                                                                 | PDL<br>/         | NET<br>AREA | DPH | NET<br>DWGS | TIME<br>PERIOD |
|-----------------|-----------|-----------------|------------------------------------------------------------------------------|------------------|-------------|-----|-------------|----------------|
| EDEN1           | 140       | Edenbridge      | Land at Cedar Drive                                                          | <b>GF</b><br>PDL | 0.37        | 20  | 7           |                |
|                 |           | -               | Land at Cedar Drive                                                          | FDL              | 0.37        | 20  | 7           | 0-5 yrs        |
| EDENBRI<br>SEV4 |           |                 | West Kent Cold Store Die Lone                                                | DDI              | 7.01        | 70  |             | 0 E 1 ma       |
| SEV1            | 6         | Sevenoaks UA    | West Kent Cold Store, Rye Lane                                               | PDL              | 7.01        | 70  | 500         | 0-5 yrs        |
| SEV2            | 7         | Sevenoaks UA    | Cramptons Road Water Works                                                   | PDL              | 1.15        | 50  | 55          | 6-10 yrs       |
| SEV3            | 55        | Sevenoaks UA    | Police Station Morewood Close  Johnsons (School Land at Oak Lane & Hopgarden | PDL              | 1.20        | 55  | 66          | 0-5 yrs        |
| SEV4            | 93        | Sevenoaks UA    | Lane).                                                                       | PDL              | 1.36        | 30  | 34          | 6-10 yrs       |
| SEV5            | 94        | Sevenoaks UA    | Sevenoaks School Land at Oak Lane & Hopgarden Lane                           | PDL              | 1.40        | 30  | 37          | 6-10 yrs       |
| SEV6            | 143       | Sevenoaks UA    | Sevenoaks Gasholder Station, Cramptons Road                                  | PDL              | 0.96        | 50  | 48          | 6-10 yrs       |
| SEV7            | 163       | Sevenoaks UA    | Land West of Bligh's Meadow                                                  | PDL              | 0.59        | 100 | 59          | 0-5 yrs        |
| SEV8            | 186       | Sevenoaks UA    | Greatness Mills, Mill Lane                                                   | PDL              | 0.34        | 65  | 20          | 0-5 yrs        |
| SEV9            | N/A       | Sevenoaks UA    | Town Council & Red Cross Offices Bradbourne<br>Vale Road                     | PDL              | 0.32        | *   | 5           | 0-5 yrs        |
| SEV10           | N/A       | Sevenoaks UA    | Cross Key House, Ashgrove Road                                               | PDL              | 0.35        | *   | 2           | 0-5 yrs        |
| SEV11           | N/A       | Sevenoaks UA    | Canes Hopgarden Lane                                                         | PDL              | 0.20        | *   | 1           | 0-5 yrs        |
| SEV12           | N/A       | Sevenoaks UA    | Little Blackhall, Blackhall Lane                                             | PDL              | 0.44        | *   | 1           | 0-5 yrs        |
| SEV13           | N/A       | Sevenoaks UA    | Land Adjacent to Whyteladies, Wildernesse Avenue                             | PDL              | 0.49        | *   | 1           | 0-5 yrs        |
| SEVENO          | AKS UR    | BAN AREA SUB TO | TAL                                                                          |                  |             |     | 829         |                |
| SWAN1           | 5         | Swanley         | St. Batholomews Hospital Laundry Bonney Way                                  | PDL              | 0.97        | 67  | 65          | 0-5 yrs        |
| SWAN2           | 51        | Swanley         | Swanley Centre, Nightingale Way                                              | PDL              | 1.70        | 75  | 128         | 6-10 yrs       |
| SWAN3           | 151       | Swanley         | Former Déjà vu Site and land to the north.                                   | PDL              | 1.12        | 30  | 34          | 6-10 yrs       |
| SWAN4           | 154       | Swanley         | Land West of Cherry Avenue                                                   | GF               | 1.5         | 50  | 75          | 0-5 yrs        |
| SWAN5           | 178       | Swanley         | Corner of Birchwood Park Avenue & Bartholomew Avenue                         | PDL              | 0.27        | 25  | 4           | 0-5 yrs        |
| SWAN6           | 181       | Swanley         | United House, Goldsel Road                                                   | PDL              | 3.10        | 75  | 116         | 6-10 yrs       |
| SWAN7           | N/A       | Swanley         | Bevan Place (Land Outside LP Allocation)                                     | PDL              | 0.36        | 100 | 24          | 6-10 yrs       |
| SWANLE          | Y SUB T   | OTAL            |                                                                              |                  |             |     | 446         |                |
| OS1             | N/A       | West Kingsdown  | Land North Gossview Kingsingfield Road                                       | PDL              | 0.29        | *   | 5           | 0-5 yrs        |
| OS2             | N/A       | West Kingsdown  | 167 Hever Avenue                                                             | PDL              | 0.39        | *   | 3           | 0-5 yrs        |
| OS3             | 175       | Kemsing         | 31-37 Park Lane                                                              | PDL              | 0.39        | 35  | 10          | 0-5 yrs        |
| OS4             | N/A       | Kemsing         | 43/45 Pilgrims Way (Falconers Down)                                          | PDL              | 0.35        | *   | 2           | 0-5 yrs        |
| OS5             | 217       | Hartley         | Sanctuary, Gorsewood Road                                                    | PDL              | 0.26        | *   | 1           | 0-5 yrs        |
| OS6             | 26        | Hextable        | 57 Top Dartford Road                                                         | PDL              | 0.51        | 30  | 14          | 6-10 yrs       |
| OS7             | 171       | Leigh           | Land rear of Garden Cottages                                                 | GF               | 0.53        | 25  | 13          | 0-5 yrs        |
| OS8             | N/A       | New Ash Green   | New Ash Green Village Centre                                                 |                  | 1.0         | 50  | 50          | 6-10 yrs       |
| OS9             | N/A       | Badgers Mount   | Foxs Garage, London Road                                                     | PDL              | 0.36        | 50  | 18          | 0-5 yrs        |
| OS10            | 158       | Otford          | Field South of Moat Cottage, Station Road                                    | GF               | 0.38        | 25  | 9           | 11-15 yrs      |
| OS11            | 68        | West Kingsdown  | West Kingsdown Industrial Estate London Road                                 | PDL              | 0.47        | 30  | 14          | 6-10 yrs       |
| OTHER S         | ETTLEN    | IENTS SUB TOTAL |                                                                              |                  |             |     | 139         |                |
| GRAND T         | OTAL      |                 |                                                                              |                  |             |     | 1,421       |                |