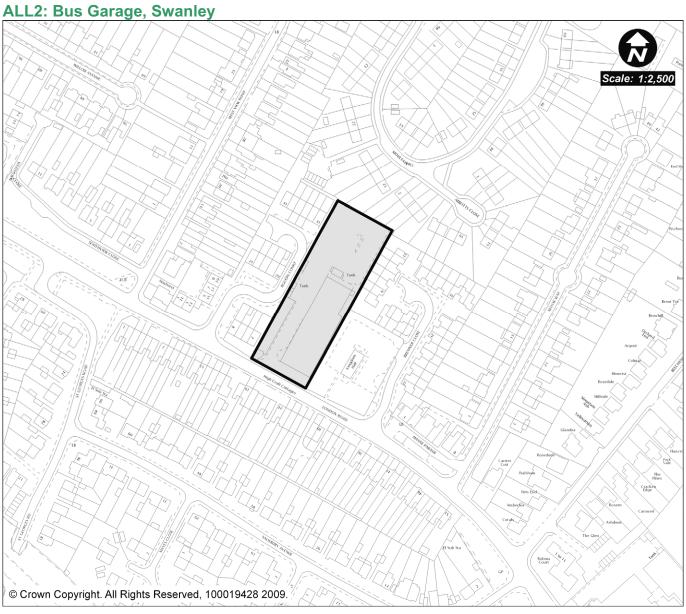

| ALL1: Hitchen Hatch Lane, Sevenoaks                                                                                                                                                                                                                                                                                                                                                                                                                                                                                                                                                                                                                                                                                                                                                                                                                                                                                                                                                                                                                                                                                                                                                                                                                                                                                                                                                                                                                                                                                                                                                                                                                                                                                                                                                                                                                                                                                                                                                                                                                                                                                            |                                           |
|--------------------------------------------------------------------------------------------------------------------------------------------------------------------------------------------------------------------------------------------------------------------------------------------------------------------------------------------------------------------------------------------------------------------------------------------------------------------------------------------------------------------------------------------------------------------------------------------------------------------------------------------------------------------------------------------------------------------------------------------------------------------------------------------------------------------------------------------------------------------------------------------------------------------------------------------------------------------------------------------------------------------------------------------------------------------------------------------------------------------------------------------------------------------------------------------------------------------------------------------------------------------------------------------------------------------------------------------------------------------------------------------------------------------------------------------------------------------------------------------------------------------------------------------------------------------------------------------------------------------------------------------------------------------------------------------------------------------------------------------------------------------------------------------------------------------------------------------------------------------------------------------------------------------------------------------------------------------------------------------------------------------------------------------------------------------------------------------------------------------------------|-------------------------------------------|
| Cas Park                                                                                                                                                                                                                                                                                                                                                                                                                                                                                                                                                                                                                                                                                                                                                                                                                                                                                                                                                                                                                                                                                                                                                                                                                                                                                                                                                                                                                                                                                                                                                                                                                                                                                                                                                                                                                                                                                                                                                                                                                                                                                                                       | 2,500                                     |
| 98. Im  98. Im |                                           |
| MO 22                                                                                                                                                                                                                                                                                                                                                                                                                                                                                                                                                                                                                                                                                                                                                                                                                                                                                                                                                                                                                                                                                                                                                                                                                                                                                                                                                                                                                                                                                                                                                                                                                                                                                                                                                                                                                                                                                                                                                                                                                                                                                                                          |                                           |
| The time to the ti |                                           |
| FERRINGS 19 11 100, and 100 100, and 100, and 100 100, and 100 | 10 To |
| Car Park  Car Pa | ot                                        |
| © Crown Copyright. All Rights Reserved, 100019428 2009.                                                                                                                                                                                                                                                                                                                                                                                                                                                                                                                                                                                                                                                                                                                                                                                                                                                                                                                                                                                                                                                                                                                                                                                                                                                                                                                                                                                                                                                                                                                                                                                                                                                                                                                                                                                                                                                                                                                                                                                                                                                                        | ~ / / /                                   |

| Site<br>Address:    | Bus Garage, Swanley                      |           |                   | Settlement:           |                   | Swanley      |              |       |
|---------------------|------------------------------------------|-----------|-------------------|-----------------------|-------------------|--------------|--------------|-------|
| Ward:               | Swanley Christchurch and Swanley Village |           |                   | Site                  | Source:           | Saved Local  | l Plan Alloc | ation |
| London              | No                                       |           |                   | PDL                   | /GF:              | PDL          |              |       |
| Fridge:             |                                          |           |                   |                       |                   |              |              |       |
| Site Constrai       | nts (% of sit                            | e):       | ·                 |                       |                   |              |              |       |
| Gross Area<br>(Ha): | 0.49                                     | Cons      | strained Area (Ha | <b>)</b> :            | 0.00              | Net Area (Ha | a):          | 0.49  |
| Density (DPH):      |                                          | 40        |                   |                       | Dwelling nolished |              | 0            |       |
| <b>Gross Capac</b>  | ity:                                     | 20        |                   |                       | Capacity          |              | 20           |       |
| (Net Area x D       |                                          |           |                   | (Gross – Demolitions) |                   |              |              |       |
| Time Period:        |                                          | 0 – 5 yea | rs                |                       |                   |              |              |       |