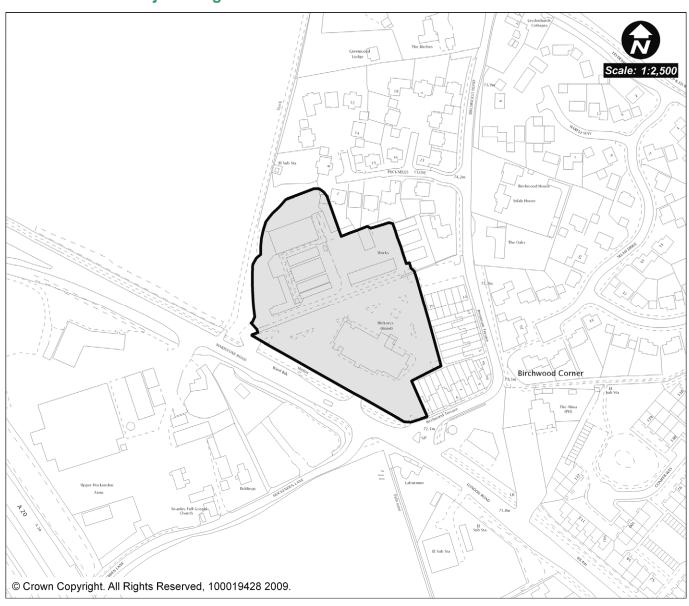

### **SWAN6: United House, Goldsel Road**

| Site<br>Address:  | United House, Goldsel Road               | Settlement:  | Swanley |
|-------------------|------------------------------------------|--------------|---------|
| Ward:             | Swanley Christchurch and Swanley Village | Site Source: | SDC     |
| London<br>Fridge: | No                                       | PDL/GF:      | PDL     |

### Site Constraints (% of site):

No Constraints

NB: Due to surrounding industrial uses 1.91 ha is considered to be constrained and unsuitable for residential development.

| Gross Area<br>(Ha): | 3.45                                    | Co      | onstrained Area (Ha): | ): 1.91 Net Area (                          |  | a): | 1.54 |  |  |
|---------------------|-----------------------------------------|---------|-----------------------|---------------------------------------------|--|-----|------|--|--|
| Density (DPH):      |                                         | 75      |                       | No. Dwellings to be<br>Demolished (if any): |  | 0   |      |  |  |
|                     | Gross Capacity:<br>(Net Area x Density) |         |                       | Net Capacity:<br>(Gross – Demolitions)      |  |     | 116  |  |  |
| Time Period:        |                                         | 6 -10 y | years                 |                                             |  |     |      |  |  |