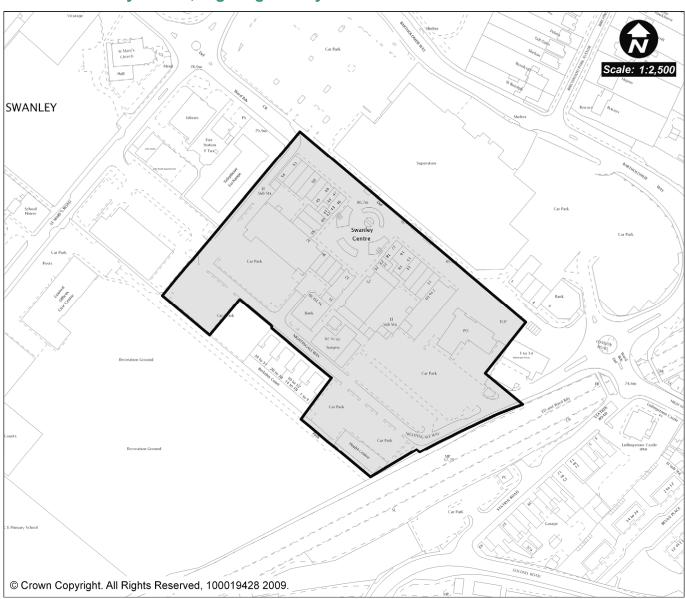

### **SWAN2: Swanley Centre, Nightingale Way**

| Site<br>Address:  | Swanley Centre, Nightingale Way | Settlement:  | Swanley        |
|-------------------|---------------------------------|--------------|----------------|
| Ward:             | Swanley St Mary's               | Site Source: | Proposed Sites |
| London<br>Fridge: | No                              | PDL/GF:      | PDL            |

# Site Constraints (% of site):

1% of site constrained by a Tree Preservation Order.

NB: Site area reduced due to range of town centre uses to be accommodated.

| Gross Area<br>(Ha):   | 2.62  | Constrained Area (Ha) | ):                    | 0.92 | Net Area (Ha | a): | 1.70 |
|-----------------------|-------|-----------------------|-----------------------|------|--------------|-----|------|
| Density (DPH): 75     |       | 75                    | No. Dwellings to be   |      | 0            |     |      |
|                       |       |                       | Demolished (if any):  |      |              |     |      |
| <b>Gross Capacity</b> | :     | 128                   | 8 Net                 |      | et Capacity: |     |      |
| (Net Area x Den       | sity) |                       | (Gross – Demolitions) |      |              |     |      |
| Time Period:          |       | 6 – 10 years          |                       |      |              |     |      |
|                       |       |                       |                       |      |              |     |      |