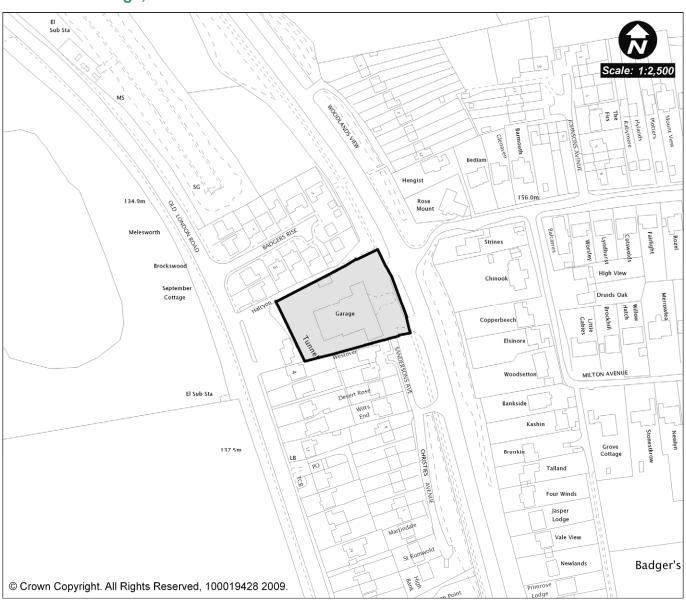

SWAN5: Corner of Birchwood Park Avenue & Bartholemew Ave

| Site<br>Address:                        | Corner of E<br>Bartholeme |    | wood Park Avenue &<br>ve | Sett | lement:                               | Swanley      |     |      |  |
|-----------------------------------------|---------------------------|----|--------------------------|------|---------------------------------------|--------------|-----|------|--|
| Ward:                                   | Swanley White Oak         |    |                          | Site | Source:                               | SDC          |     |      |  |
| London<br>Fridge:                       | No                        |    |                          | PDL  | ./GF:                                 | PDL          | PDL |      |  |
| Site Constraints (% of site):           |                           |    |                          |      |                                       |              |     |      |  |
|                                         | No Constraints            |    |                          |      |                                       |              |     |      |  |
| Gross Area (Ha):                        | 0.27                      |    | Constrained Area (Ha     | ):   | 0.00                                  | Net Area (Ha | a): | 0.27 |  |
| Density (DPI                            | l):                       | 25 |                          |      | Dwelling<br>molished                  |              | 2   |      |  |
| Gross Capacity:<br>(Net Area x Density) |                           | 6  | Net Cap                  |      | Net Capacity:<br>Gross – Demolitions) |              | 4   |      |  |
| Time Period: 0 – 5 years                |                           |    | -                        |      |                                       |              |     |      |  |