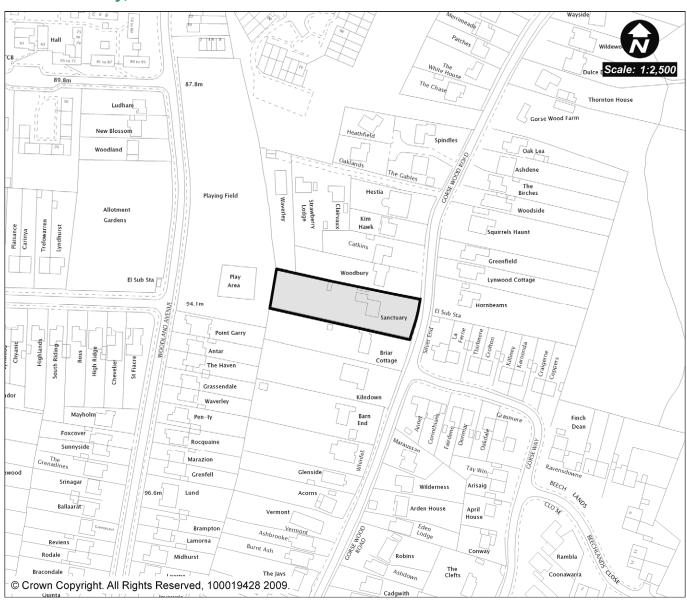

### Sites Included:

| SDC<br>ID       | RTP<br>ID | SETTLEMENT      | SITE ADDRESS                                                                 | PDL<br>/         | NET<br>AREA | DPH | NET<br>DWGS | TIME<br>PERIOD |
|-----------------|-----------|-----------------|------------------------------------------------------------------------------|------------------|-------------|-----|-------------|----------------|
| EDEN1           | 140       | Edenbridge      | Land at Cedar Drive                                                          | <b>GF</b><br>PDL | 0.37        | 20  | 7           |                |
|                 |           | -               | Land at Cedar Drive                                                          | FDL              | 0.37        | 20  | 7           | 0-5 yrs        |
| EDENBRI<br>SEV4 |           |                 | West Kent Cold Store Die Lone                                                | DDI              | 7.01        | 70  |             | 0 E 1 ma       |
| SEV1            | 6         | Sevenoaks UA    | West Kent Cold Store, Rye Lane                                               | PDL              | 7.01        | 70  | 500         | 0-5 yrs        |
| SEV2            | 7         | Sevenoaks UA    | Cramptons Road Water Works                                                   | PDL              | 1.15        | 50  | 55          | 6-10 yrs       |
| SEV3            | 55        | Sevenoaks UA    | Police Station Morewood Close  Johnsons (School Land at Oak Lane & Hopgarden | PDL              | 1.20        | 55  | 66          | 0-5 yrs        |
| SEV4            | 93        | Sevenoaks UA    | Lane).                                                                       | PDL              | 1.36        | 30  | 34          | 6-10 yrs       |
| SEV5            | 94        | Sevenoaks UA    | Sevenoaks School Land at Oak Lane & Hopgarden Lane                           | PDL              | 1.40        | 30  | 37          | 6-10 yrs       |
| SEV6            | 143       | Sevenoaks UA    | Sevenoaks Gasholder Station, Cramptons Road                                  | PDL              | 0.96        | 50  | 48          | 6-10 yrs       |
| SEV7            | 163       | Sevenoaks UA    | Land West of Bligh's Meadow                                                  | PDL              | 0.59        | 100 | 59          | 0-5 yrs        |
| SEV8            | 186       | Sevenoaks UA    | Greatness Mills, Mill Lane                                                   | PDL              | 0.34        | 65  | 20          | 0-5 yrs        |
| SEV9            | N/A       | Sevenoaks UA    | Town Council & Red Cross Offices Bradbourne<br>Vale Road                     | PDL              | 0.32        | *   | 5           | 0-5 yrs        |
| SEV10           | N/A       | Sevenoaks UA    | Cross Key House, Ashgrove Road                                               | PDL              | 0.35        | *   | 2           | 0-5 yrs        |
| SEV11           | N/A       | Sevenoaks UA    | Canes Hopgarden Lane                                                         | PDL              | 0.20        | *   | 1           | 0-5 yrs        |
| SEV12           | N/A       | Sevenoaks UA    | Little Blackhall, Blackhall Lane                                             | PDL              | 0.44        | *   | 1           | 0-5 yrs        |
| SEV13           | N/A       | Sevenoaks UA    | Land Adjacent to Whyteladies, Wildernesse Avenue                             | PDL              | 0.49        | *   | 1           | 0-5 yrs        |
| SEVENO          | AKS UR    | BAN AREA SUB TO | TAL                                                                          |                  |             |     | 829         |                |
| SWAN1           | 5         | Swanley         | St. Batholomews Hospital Laundry Bonney Way                                  | PDL              | 0.97        | 67  | 65          | 0-5 yrs        |
| SWAN2           | 51        | Swanley         | Swanley Centre, Nightingale Way                                              | PDL              | 1.70        | 75  | 128         | 6-10 yrs       |
| SWAN3           | 151       | Swanley         | Former Déjà vu Site and land to the north.                                   | PDL              | 1.12        | 30  | 34          | 6-10 yrs       |
| SWAN4           | 154       | Swanley         | Land West of Cherry Avenue                                                   | GF               | 1.5         | 50  | 75          | 0-5 yrs        |
| SWAN5           | 178       | Swanley         | Corner of Birchwood Park Avenue & Bartholomew Avenue                         | PDL              | 0.27        | 25  | 4           | 0-5 yrs        |
| SWAN6           | 181       | Swanley         | United House, Goldsel Road                                                   | PDL              | 3.10        | 75  | 116         | 6-10 yrs       |
| SWAN7           | N/A       | Swanley         | Bevan Place (Land Outside LP Allocation)                                     | PDL              | 0.36        | 100 | 24          | 6-10 yrs       |
| SWANLE          | Y SUB T   | OTAL            |                                                                              |                  |             |     | 446         |                |
| OS1             | N/A       | West Kingsdown  | Land North Gossview Kingsingfield Road                                       | PDL              | 0.29        | *   | 5           | 0-5 yrs        |
| OS2             | N/A       | West Kingsdown  | 167 Hever Avenue                                                             | PDL              | 0.39        | *   | 3           | 0-5 yrs        |
| OS3             | 175       | Kemsing         | 31-37 Park Lane                                                              | PDL              | 0.39        | 35  | 10          | 0-5 yrs        |
| OS4             | N/A       | Kemsing         | 43/45 Pilgrims Way (Falconers Down)                                          | PDL              | 0.35        | *   | 2           | 0-5 yrs        |
| OS5             | 217       | Hartley         | Sanctuary, Gorsewood Road                                                    | PDL              | 0.26        | *   | 1           | 0-5 yrs        |
| OS6             | 26        | Hextable        | 57 Top Dartford Road                                                         | PDL              | 0.51        | 30  | 14          | 6-10 yrs       |
| OS7             | 171       | Leigh           | Land rear of Garden Cottages                                                 | GF               | 0.53        | 25  | 13          | 0-5 yrs        |
| OS8             | N/A       | New Ash Green   | New Ash Green Village Centre                                                 |                  | 1.0         | 50  | 50          | 6-10 yrs       |
| OS9             | N/A       | Badgers Mount   | Foxs Garage, London Road                                                     | PDL              | 0.36        | 50  | 18          | 0-5 yrs        |
| OS10            | 158       | Otford          | Field South of Moat Cottage, Station Road                                    | GF               | 0.38        | 25  | 9           | 11-15 yrs      |
| OS11            | 68        | West Kingsdown  | West Kingsdown Industrial Estate London Road                                 | PDL              | 0.47        | 30  | 14          | 6-10 yrs       |
| OTHER S         | ETTLEN    | IENTS SUB TOTAL |                                                                              |                  |             |     | 139         |                |
| GRAND T         | OTAL      |                 |                                                                              |                  |             |     | 1,421       |                |