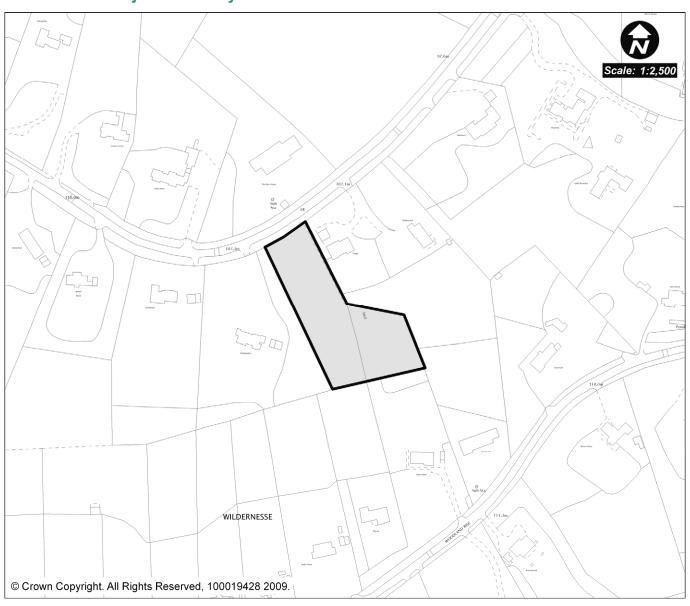

SEV13: Land Adjacent to Whyteladies Wildernesse Ave

| Site<br>Address:  | Land Adjacent to Whyteladies Wildernesse Ave | Settlement:  | Sevenoaks UA          |
|-------------------|----------------------------------------------|--------------|-----------------------|
| Ward:             | Seal and Weald                               | Site Source: | SDC (Outline Consent) |
| London<br>Fridge: | Yes                                          | PDL/GF:      | PDF                   |

# Site Constraints (% of site):

100% of Site is within a Conservation Area 100% of Site is covered by a blanket Tree Preservation Order

| Gross Area<br>(Ha):      | 0.49                                   | Constrained Area (Ha): |                                          | 0.00 | Net Area (Ha): |   | 0.49 |
|--------------------------|----------------------------------------|------------------------|------------------------------------------|------|----------------|---|------|
| Density (DPH):           |                                        | et through Outline PP  | No. Dwellings to be Demolished (if any): |      |                | 0 |      |
|                          | Gross Capacity: 1 (Net Area x Density) |                        | Net Capacity:<br>(Gross – Demolitions)   |      |                | 1 |      |
| Time Period: 0 – 5 years |                                        |                        | ·                                        |      | •              |   |      |