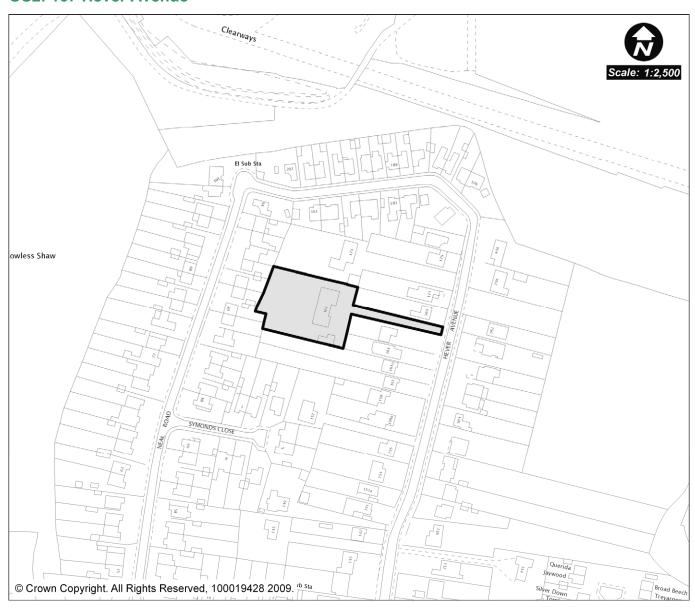

### Sites Included:

| SDC<br>ID       | RTP<br>ID | SETTLEMENT      | SITE ADDRESS                                                                 | PDL<br>/         | NET<br>AREA | DPH | NET<br>DWGS | TIME<br>PERIOD |
|-----------------|-----------|-----------------|------------------------------------------------------------------------------|------------------|-------------|-----|-------------|----------------|
| EDEN1           | 140       | Edenbridge      | Land at Cedar Drive                                                          | <b>GF</b><br>PDL | 0.37        | 20  | 7           |                |
|                 |           | -               | Land at Cedar Drive                                                          | FDL              | 0.37        | 20  | 7           | 0-5 yrs        |
| EDENBRI<br>SEV4 |           |                 | West Kent Cold Store Die Lone                                                | DDI              | 7.01        | 70  |             | 0 E 1 ma       |
| SEV1            | 6         | Sevenoaks UA    | West Kent Cold Store, Rye Lane                                               | PDL              | 7.01        | 70  | 500         | 0-5 yrs        |
| SEV2            | 7         | Sevenoaks UA    | Cramptons Road Water Works                                                   | PDL              | 1.15        | 50  | 55          | 6-10 yrs       |
| SEV3            | 55        | Sevenoaks UA    | Police Station Morewood Close  Johnsons (School Land at Oak Lane & Hopgarden | PDL              | 1.20        | 55  | 66          | 0-5 yrs        |
| SEV4            | 93        | Sevenoaks UA    | Lane).                                                                       | PDL              | 1.36        | 30  | 34          | 6-10 yrs       |
| SEV5            | 94        | Sevenoaks UA    | Sevenoaks School Land at Oak Lane & Hopgarden Lane                           | PDL              | 1.40        | 30  | 37          | 6-10 yrs       |
| SEV6            | 143       | Sevenoaks UA    | Sevenoaks Gasholder Station, Cramptons Road                                  | PDL              | 0.96        | 50  | 48          | 6-10 yrs       |
| SEV7            | 163       | Sevenoaks UA    | Land West of Bligh's Meadow                                                  | PDL              | 0.59        | 100 | 59          | 0-5 yrs        |
| SEV8            | 186       | Sevenoaks UA    | Greatness Mills, Mill Lane                                                   | PDL              | 0.34        | 65  | 20          | 0-5 yrs        |
| SEV9            | N/A       | Sevenoaks UA    | Town Council & Red Cross Offices Bradbourne<br>Vale Road                     | PDL              | 0.32        | *   | 5           | 0-5 yrs        |
| SEV10           | N/A       | Sevenoaks UA    | Cross Key House, Ashgrove Road                                               | PDL              | 0.35        | *   | 2           | 0-5 yrs        |
| SEV11           | N/A       | Sevenoaks UA    | Canes Hopgarden Lane                                                         | PDL              | 0.20        | *   | 1           | 0-5 yrs        |
| SEV12           | N/A       | Sevenoaks UA    | Little Blackhall, Blackhall Lane                                             | PDL              | 0.44        | *   | 1           | 0-5 yrs        |
| SEV13           | N/A       | Sevenoaks UA    | Land Adjacent to Whyteladies, Wildernesse Avenue                             | PDL              | 0.49        | *   | 1           | 0-5 yrs        |
| SEVENO          | AKS UR    | BAN AREA SUB TO | TAL                                                                          |                  |             |     | 829         |                |
| SWAN1           | 5         | Swanley         | St. Batholomews Hospital Laundry Bonney Way                                  | PDL              | 0.97        | 67  | 65          | 0-5 yrs        |
| SWAN2           | 51        | Swanley         | Swanley Centre, Nightingale Way                                              | PDL              | 1.70        | 75  | 128         | 6-10 yrs       |
| SWAN3           | 151       | Swanley         | Former Déjà vu Site and land to the north.                                   | PDL              | 1.12        | 30  | 34          | 6-10 yrs       |
| SWAN4           | 154       | Swanley         | Land West of Cherry Avenue                                                   | GF               | 1.5         | 50  | 75          | 0-5 yrs        |
| SWAN5           | 178       | Swanley         | Corner of Birchwood Park Avenue & Bartholomew Avenue                         | PDL              | 0.27        | 25  | 4           | 0-5 yrs        |
| SWAN6           | 181       | Swanley         | United House, Goldsel Road                                                   | PDL              | 3.10        | 75  | 116         | 6-10 yrs       |
| SWAN7           | N/A       | Swanley         | Bevan Place (Land Outside LP Allocation)                                     | PDL              | 0.36        | 100 | 24          | 6-10 yrs       |
| SWANLE          | Y SUB T   | OTAL            |                                                                              |                  |             |     | 446         |                |
| OS1             | N/A       | West Kingsdown  | Land North Gossview Kingsingfield Road                                       | PDL              | 0.29        | *   | 5           | 0-5 yrs        |
| OS2             | N/A       | West Kingsdown  | 167 Hever Avenue                                                             | PDL              | 0.39        | *   | 3           | 0-5 yrs        |
| OS3             | 175       | Kemsing         | 31-37 Park Lane                                                              | PDL              | 0.39        | 35  | 10          | 0-5 yrs        |
| OS4             | N/A       | Kemsing         | 43/45 Pilgrims Way (Falconers Down)                                          | PDL              | 0.35        | *   | 2           | 0-5 yrs        |
| OS5             | 217       | Hartley         | Sanctuary, Gorsewood Road                                                    | PDL              | 0.26        | *   | 1           | 0-5 yrs        |
| OS6             | 26        | Hextable        | 57 Top Dartford Road                                                         | PDL              | 0.51        | 30  | 14          | 6-10 yrs       |
| OS7             | 171       | Leigh           | Land rear of Garden Cottages                                                 | GF               | 0.53        | 25  | 13          | 0-5 yrs        |
| OS8             | N/A       | New Ash Green   | New Ash Green Village Centre                                                 |                  | 1.0         | 50  | 50          | 6-10 yrs       |
| OS9             | N/A       | Badgers Mount   | Foxs Garage, London Road                                                     | PDL              | 0.36        | 50  | 18          | 0-5 yrs        |
| OS10            | 158       | Otford          | Field South of Moat Cottage, Station Road                                    | GF               | 0.38        | 25  | 9           | 11-15 yrs      |
| OS11            | 68        | West Kingsdown  | West Kingsdown Industrial Estate London Road                                 | PDL              | 0.47        | 30  | 14          | 6-10 yrs       |
| OTHER S         | ETTLEN    | IENTS SUB TOTAL |                                                                              |                  |             |     | 139         |                |
| GRAND T         | OTAL      |                 |                                                                              |                  |             |     | 1,421       |                |