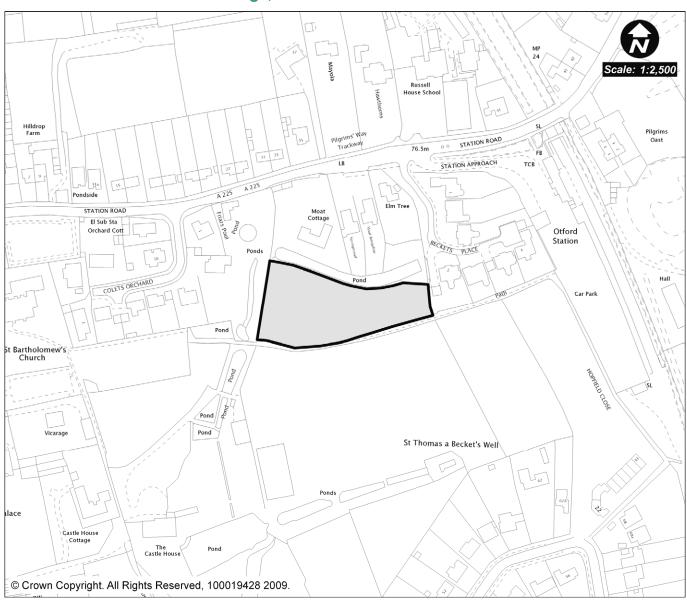

| a):  | 0.36 |
| Density (DPF         | l):                                    | 50    |                       |                   |       | s to be<br>(if any):                    | 0    |      |
| Gross Capacity: 18   |                                        |       |                       | Net Capacity:     |       | • • • • • • • • • • • • • • • • • • • • | 18   |      |
| (Net Area x Density) |                                        |       | (Gross – Demolitions) |                   |       |                                         |      |      |
| Time Period:         |                                        | 0 –   | 5 years               |                   |       |                                         |      |      |

### OS10: Field South of Moat Cottage, Station Road



| Site<br>Address:  | Field South of Moat Cottage, Station Road | Settlement:  | Other Settlement |
|-------------------|-------------------------------------------|--------------|------------------|
| Ward:             | Otford and Shoreham                       | Site Source: | Proposed Sites   |
| London<br>Fridge: | No                                        | PDL/GF:      | GF               |

### Site Constraints (% of site):

100% of sites is within an Area of Outstanding Natural Beauty 100% of site is within a Conservation Area.

| Gross Area<br>(Ha):   | 0.38            |    | Constrained Area (Ha) | :             | 0.00              | Net Area (Ha | a): | 0.38 |
|-----------------------|-----------------|----|-----------------------|---------------|-------------------|----------