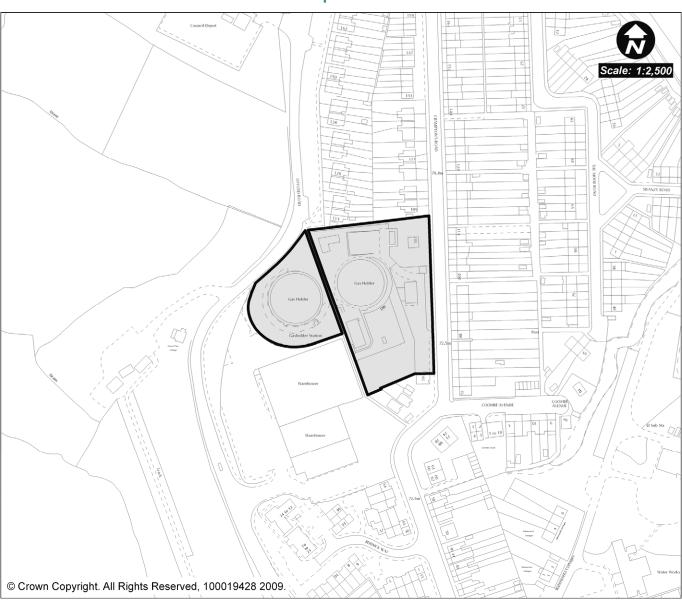

**SEV6: Sevenoaks Gasholder Station Cramptons Road** 

| Site<br>Address:  | Sevenoaks Gasholder Station<br>Cramptons Road | Settlement:  | Sevenoaks UA   |  |  |  |  |  |  |
|-------------------|-----------------------------------------------|--------------|----------------|--|--|--|--|--|--|
| Ward:             | Sevenoaks Northern                            | Site Source: | Proposed Sites |  |  |  |  |  |  |
| London<br>Fridge: | Yes                                           | PDL/GF:      | PDL            |  |  |  |  |  |  |
| Site Constra      | Site Constraints (% of site):                 |              |                |  |  |  |  |  |  |

No Constraints

| Gross Area<br>(Ha):                     | ea 0.96 C |              | Constrained Area (Ha):  |                                             | Net Area (Ha | a): | 0.96 |
|-----------------------------------------|-----------|--------------|-------------------------|---------------------------------------------|--------------|-----|------|
| Density (DPH):                          |           |              |                         | No. Dwellings to be<br>Demolished (if any): |              | 0   |      |
| Gross Capacity: 48 (Net Area x Density) |           |              | t Capacity<br>oss – Den |                                             | 48           |     |      |
| Time Period:                            |           | 6 - 10 years | • •                     |                                             | •            |     |      |