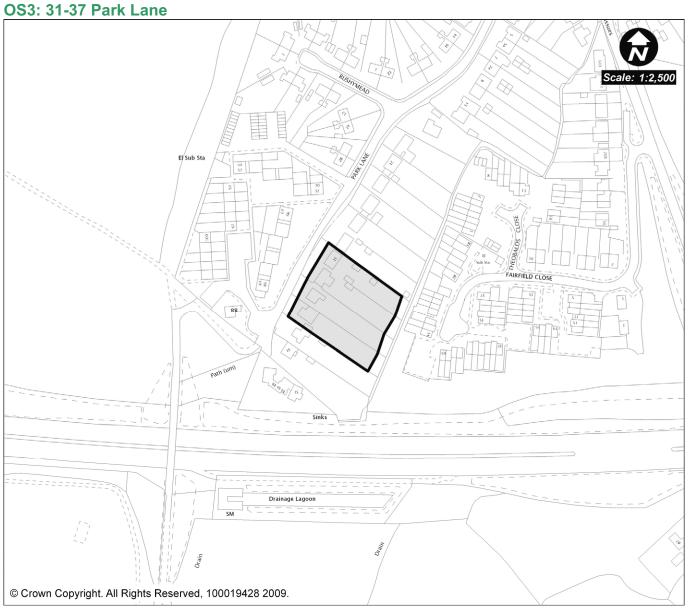

### Sites Included:

| SDC<br>ID       | RTP<br>ID | SETTLEMENT      | SITE ADDRESS                                                                 | PDL<br>/         | NET<br>AREA | DPH | NET<br>DWGS | TIME<br>PERIOD |
|-----------------|-----------|-----------------|------------------------------------------------------------------------------|------------------|-------------|-----|-------------|----------------|
| EDEN1           | 140       | Edenbridge      | Land at Cedar Drive                                                          | <b>GF</b><br>PDL | 0.37        | 20  | 7           |                |
|                 |           | -               | Land at Cedar Drive                                                          | FDL              | 0.37        | 20  | 7           | 0-5 yrs        |
| EDENBRI<br>SEV4 |           |                 | West Kent Cold Store Die Lone                                                | DDI              | 7.01        | 70  |             | 0 E 1 ma       |
| SEV1            | 6         | Sevenoaks UA    | West Kent Cold Store, Rye Lane                                               | PDL              | 7.01        | 70  | 500         | 0-5 yrs        |
| SEV2            | 7         | Sevenoaks UA    | Cramptons Road Water Works                                                   | PDL              | 1.15        | 50  | 55          | 6-10 yrs       |
| SEV3            | 55        | Sevenoaks UA    | Police Station Morewood Close  Johnsons (School Land at Oak Lane & Hopgarden | PDL              | 1.20        | 55  | 66          | 0-5 yrs        |
| SEV4            | 93        | Sevenoaks UA    | Lane).                                                                       | PDL              | 1.36        | 30  | 34          | 6-10 yrs       |
| SEV5            | 94        | Sevenoaks UA    | Sevenoaks School Land at Oak Lane & Hopgarden Lane                           | PDL              | 1.40        | 30  | 37          | 6-10 yrs       |
| SEV6            | 143       | Sevenoaks UA    | Sevenoaks Gasholder Station, Cramptons Road                                  | PDL              | 0.96        | 50  | 48          | 6-10 yrs       |
| SEV7            | 163       | Sevenoaks UA    | Land West of Bligh's Meadow                                                  | PDL              | 0.59        | 100 | 59          | 0-5 yrs        |
| SEV8            | 186       | Sevenoaks UA    | Greatness Mills, Mill Lane                                                   | PDL              | 0.34        | 65  | 20          | 0-5 yrs        |
| SEV9            | N/A       | Sevenoaks UA    | Town Council & Red Cross Offices Bradbourne<br>Vale Road                     | PDL              | 0.32        | *   | 5           | 0-5 yrs        |
| SEV10           | N/A       | Sevenoaks UA    | Cross Key House, Ashgrove Road                                               | PDL              | 0.35        | *   | 2           | 0-5 yrs        |
| SEV11           | N/A       | Sevenoaks UA    | Canes Hopgarden Lane                                                         | PDL              | 0.20        | *   | 1           | 0-5 yrs        |
| SEV12           | N/A       | Sevenoaks UA    | Little Blackhall, Blackhall Lane                                             | PDL              | 0.44        | *   | 1           | 0-5 yrs        |
| SEV13           | N/A       | Sevenoaks UA    | Land Adjacent to Whyteladies, Wildernesse Avenue                             | PDL              | 0.49        | *   | 1           | 0-5 yrs        |
| SEVENO          | AKS UR    | BAN AREA SUB TO | TAL                                                                          |                  |             |     | 829         |                |
| SWAN1           | 5         | Swanley         | St. Batholomews Hospital Laundry Bonney Way                                  | PDL              | 0.97        | 67  | 65          | 0-5 yrs        |
| SWAN2           | 51        | Swanley         | Swanley Centre, Nightingale Way                                              | PDL              | 1.70        | 75  | 128         | 6-10 yrs       |
| SWAN3           | 151       | Swanley         | Former Déjà vu Site and land to the north.                                   | PDL              | 1.12        | 30  | 34          | 6-10 yrs       |
| SWAN4           | 154       | Swanley         | Land West of Cherry Avenue                                                   | GF               | 1.5         | 50  | 75          | 0-5 yrs        |
| SWAN5           | 178       | Swanley         | Corner of Birchwood Park Avenue & Bartholomew Avenue                         | PDL              | 0.27        | 25  | 4           | 0-5 yrs        |
| SWAN6           | 181       | Swanley         | United House, Goldsel Road                                                   | PDL              | 3.10        | 75  | 116         | 6-10 yrs       |
| SWAN7           | N/A       | Swanley         | Bevan Place (Land Outside LP Allocation)                                     | PDL              | 0.36        | 100 | 24          | 6-10 yrs       |
| SWANLE          | Y SUB T   | OTAL            |                                                                              |                  |             |     | 446         |                |
| OS1             | N/A       | West Kingsdown  | Land North Gossview Kingsingfield Road                                       | PDL              | 0.29        | *   | 5           | 0-5 yrs        |
| OS2             | N/A       | West Kingsdown  | 167 Hever Avenue                                                             | PDL              | 0.39        | *   | 3           | 0-5 yrs        |
| OS3             | 175       | Kemsing         | 31-37 Park Lane                                                              | PDL              | 0.39        | 35  | 10          | 0-5 yrs        |
| OS4             | N/A       | Kemsing         | 43/45 Pilgrims Way (Falconers Down)                                          | PDL              | 0.35        | *   | 2           | 0-5 yrs        |
| OS5             | 217       | Hartley         | Sanctuary, Gorsewood Road                                                    | PDL              | 0.26        | *   | 1           | 0-5 yrs        |
| OS6             | 26        | Hextable        | 57 Top Dartford Road                                                         | PDL              | 0.51        | 30  | 14          | 6-10 yrs       |
| OS7             | 171       | Leigh           | Land rear of Garden Cottages                                                 | GF               | 0.53        | 25  | 13          | 0-5 yrs        |
| OS8             | N/A       | New Ash Green   | New Ash Green Village Centre                                                 |                  | 1.0         | 50  | 50          | 6-10 yrs       |
| OS9             | N/A       | Badgers Mount   | Foxs Garage, London Road                                                     | PDL              | 0.36        | 50  | 18          | 0-5 yrs        |
| OS10            | 158       | Otford          | Field South of Moat Cottage, Station Road                                    | GF               | 0.38        | 25  | 9           | 11-15 yrs      |
| OS11            | 68        | West Kingsdown  | West Kingsdown Industrial Estate London Road                                 | PDL              | 0.47        | 30  | 14          | 6-10 yrs       |
| OTHER S         | ETTLEN    | IENTS SUB TOTAL |                                                                              |                  |             |     | 139         |                |
| GRAND T         | OTAL      |                 |                                                                              |                  |             |     | 1,421       |                |