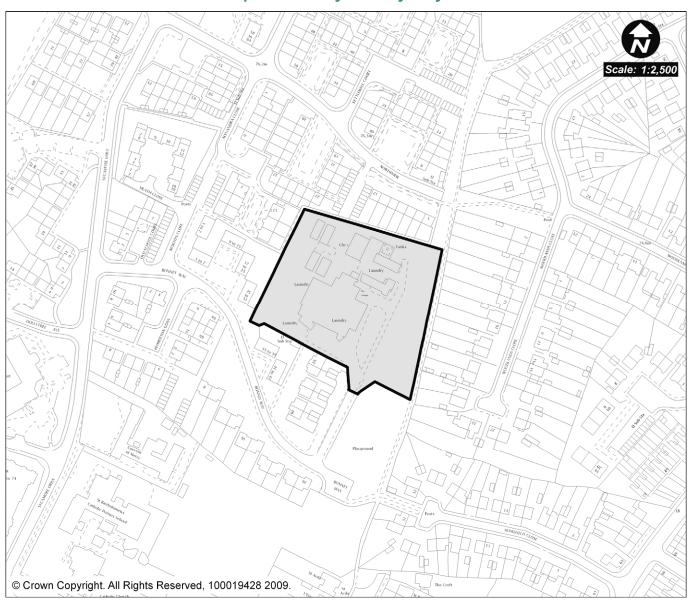

**SWAN1: St. Bartholomews Hospital Laundry Bonney Way** 

| Site<br>Address:  | St. Bartholomews Hospital Laundry<br>Bonney Way | Settlement:  | Swanley             |
|-------------------|-------------------------------------------------|--------------|---------------------|
| Ward:             | Swanley White Oak                               | Site Source: | Released Employment |
| London<br>Fridge: | No                                              | PDL/GF:      | PDL                 |

# Site Constraints (% of site):

<1% of site constrained by a Tree Preservation Order

| Gross Area<br>(Ha): | 0.97 Cons |             | Constrained Area (Ha):                      | nstrained Area (Ha):                   |  | Net Area (Ha): |    | 0.97 |
|---------------------|-----------|-------------|---------------------------------------------|----------------------------------------|--|----------------|----|------|
|                     |           |             | No. Dwellings to be<br>Demolished (if any): |                                        |  | 0              |    |      |
|                     |           |             |                                             | Net Capacity:<br>(Gross – Demolitions) |  |                | 65 |      |
| Time Period:        |           | 0 – 5 years |                                             |                                        |  |                | _  |      |

### **SWAN2: Swanley Centre, Nightingale Way**

| Site<br>Address:  | Swanley Centre, Nightingale Way | Settlement:  | Swanley        |
|-------------------|---------------------------------|--------------|----------------|
| Ward:             | Swanley St Mary's               | Site Source: | Proposed Sites |
| London<br>Fridge: | No                              | PDL/GF:      | PDL            |

# Site Constraints (% of site):

1% of site constrained by a Tree Preservation Order.

NB: Site area reduced due to range of town centre uses to be accommodated.

| Gross Area<br>(Ha):   | 2.62  | Constrained Area (Ha) | ):                    | 0.92 | Net Area (Ha | a): | 1.70 |
|-----------------------|-------|-----------------------|-----------------------|------|--------------|-----|------|
| Density (DPH): 75     |       | 75                    | No. Dwellings to be   |      | 0            |     |      |
|                       |       |                       | Demolished (if any):  |      |              |     |      |
| <b>Gross Capacity</b> | :     | 128                   | 8 Net                 |      | et Capacity: |     |      |
| (Net Area x Den       | sity) |                       | (Gross – Demolitions) |      |              |     |      |
| Time Period:          |       | 6 – 10 years          |                       |      |              |     |      |
|                       |       |                       |                       |      |              |     |      |

SWAN3: Former Déjà Vu Nightclub and land to the north.

| Site<br>Address:                                                                | Former Déj<br>to the norti |    | Nightclub and land | Settlement: Swanley |                   | Swanley        |    |  |  |
|---------------------------------------------------------------------------------|----------------------------|----|--------------------|---------------------|-------------------|----------------|----|--|--|
| Ward:                                                                           | Swanley White Oak          |    |                    | Site                | Source:           | Proposed Sites |    |  |  |
| London                                                                          | No                         |    |                    | PDL                 | ./GF:             | PDL            |    |  |  |
| Fridge:                                                                         |                            |    |                    |                     |                   |                |    |  |  |
| Site Constraints (% of site):                                                   |                            |    |                    |                     |                   |                |    |  |  |
| No Constraints  Gross Area 1.12 Constrained Area (Ha): 0.00 Net Area (Ha): 1.12 |                            |    |                    |                     |                   |                |    |  |  |
| (Ha):                                                                           |                            |    |                    |                     |                   |                |    |  |  |
| Density (DPI                                                                    | · i):                      | 30 |                    |                     | Dwelling molished |                | 0  |  |  |
| Gross Capac                                                                     | ity:                       | 34 |                    | Net                 | Capacity          |                | 34 |  |  |
| (Net Area x Density)                                                            |                            |    | (Gross – Demo      |                     |                   |                |    |  |  |
| Time Period:                                                                    |                            |    |                    |                     |                   | •              |    |  |  |