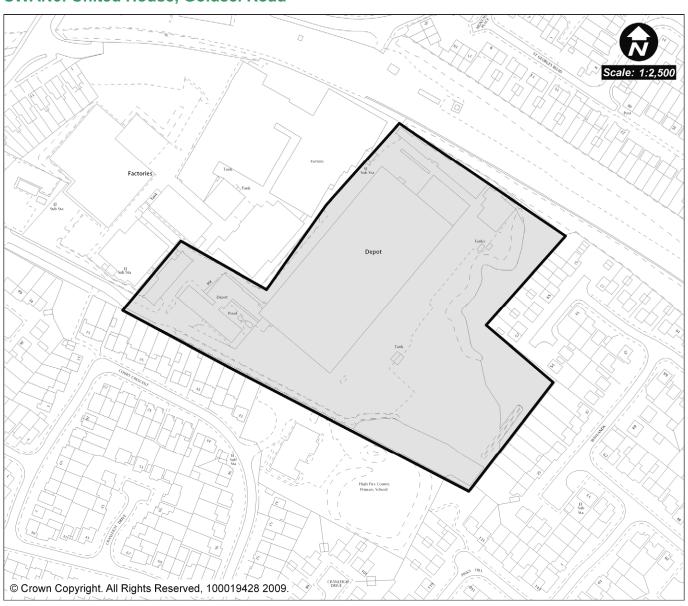

### **SWAN6: United House, Goldsel Road**

| Site<br>Address:  | United House, Goldsel Road               | Settlement:  | Swanley |
|-------------------|------------------------------------------|--------------|---------|
| Ward:             | Swanley Christchurch and Swanley Village | Site Source: | SDC     |
| London<br>Fridge: | No                                       | PDL/GF:      | PDL     |

### Site Constraints (% of site):

No Constraints

NB: Due to surrounding industrial uses 1.91 ha is considered to be constrained and unsuitable for residential development.

| Gross Area<br>(Ha): | 3.45                                    | Co      | onstrained Area (Ha): | ): 1.91 Net Area (                          |  | a): | 1.54 |  |  |
|---------------------|-----------------------------------------|---------|-----------------------|---------------------------------------------|--|-----|------|--|--|
| Density (DPH):      |                                         | 75      |                       | No. Dwellings to be<br>Demolished (if any): |  | 0   |      |  |  |
|                     | Gross Capacity:<br>(Net Area x Density) |         |                       | Net Capacity:<br>(Gross – Demolitions)      |  |     | 116  |  |  |
| Time Period:        |                                         | 6 -10 y | years                 |                                             |  |     |      |  |  |