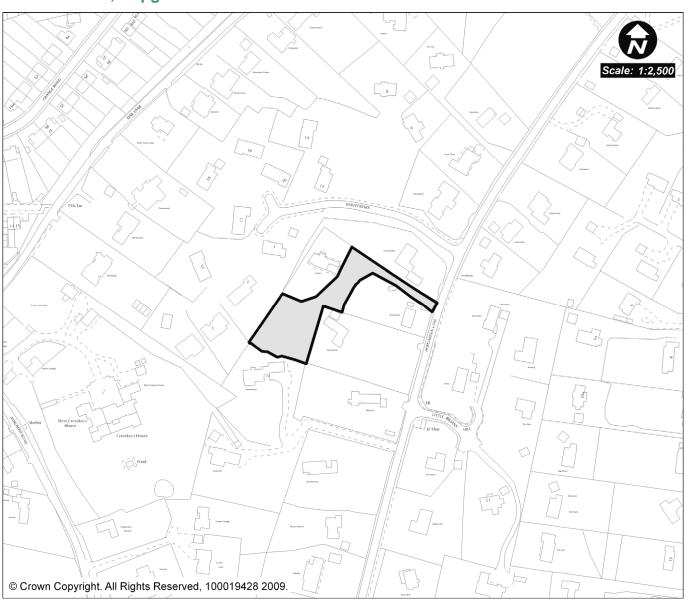

SEV4: Johnsons (School Land at Oak Lane & Hopgarden Lane)

| Site<br>Address:     | Johnsons (<br>Lane & Ho       |    | ool Land at Oak<br>den Lane) | Sett | tlement:               | Sevenoaks      | UA |      |
|----------------------|-------------------------------|----|------------------------------|------|------------------------|----------------|----|------|
| Ward:                | Sevenoaks Kippington          |    |                              | Site | Source:                | Proposed Sites |    |      |
| London<br>Fridge:    | Yes                           |    |                              | PDL  | _/GF:                  | PDL            |    |      |
| Site Constra         | Site Constraints (% of site): |    |                              |      |                        |                |    |      |
| Gross Area (Ha):     | 1.36                          |    | Constrained Area (Ha         |      | 0.00                   | Net Area (H    |    | 1.36 |
| Density (DPF         | l):                           | 30 |                              |      | . Dwelling<br>molished |                | 7  |      |
| Gross Capac          | Gross Capacity: 41            |    |                              |      | t Capacity             | •              | 34 |      |
| (Net Area x Density) |                               |    | (Gross – Demolitions)        |      |                        |                |    |      |
| Time Period:         | Time Period: 6 – 10 years     |    |                              |      |                        |                |    |      |

SEV5: Sevenoaks School Land at Oak Lane & Hopgarden Lane

| Site<br>Address:                        | Sevenoaks<br>Lane & Hop |      | ool Land at Oak<br>den Lane | Sett                                     | lement: | Sevenoaks    | UA  |      |
|-----------------------------------------|-------------------------|------|-----------------------------|------------------------------------------|---------|--------------|-----|------|
| Ward:                                   | Sevenoaks Kippington    |      |                             | Site Source: Proposed Sites              |         |              |     |      |
| London<br>Fridge:                       | Yes                     |      |                             | PDL                                      | ./GF:   | PDL          |     |      |
| Site Constrai                           | nts (% of sit           | :e): |                             |                                          |         |              |     |      |
| Gross Area (Ha):                        | 1.40                    |      | Constrained Area (Ha        | ):                                       | 0.00    | Net Area (Ha | a): | 1.40 |
| Density (DPH                            | ):                      | 30   |                             | No. Dwellings to be Demolished (if any): |         |              | 5   |      |
| Gross Capacity:<br>(Net Area x Density) |                         | 42   | Net Capacity<br>(Gross – De |                                          |         |              | 37  |      |
| Time Period:                            | ·                       | 6 –  | 10 years                    |                                          |         |              |     |      |