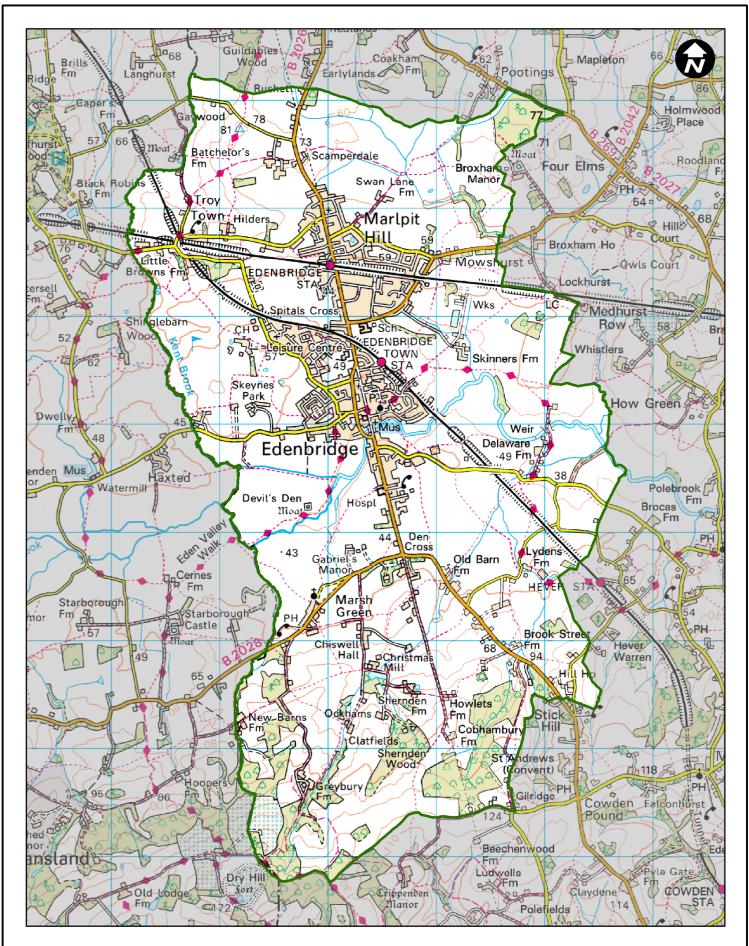

## Edenbridge Neighbourhood Plan

Edenbridge Town Council believes that it is the appropriate body to carry out a Neighbourhood plan for the parish of Edenbridge which is made up of the electoral wards of North & East Edenbridge & South and West Edenbridge.

The area designated in the plan to be defined by the boundary of the two wards which make up Edenbridge Parish.

As the elected body representing the residents of this parish, Edenbridge Town Council wishes to apply to be the designated body to carry out the Neighbourhood plan for the two wards as defined on the attached map.