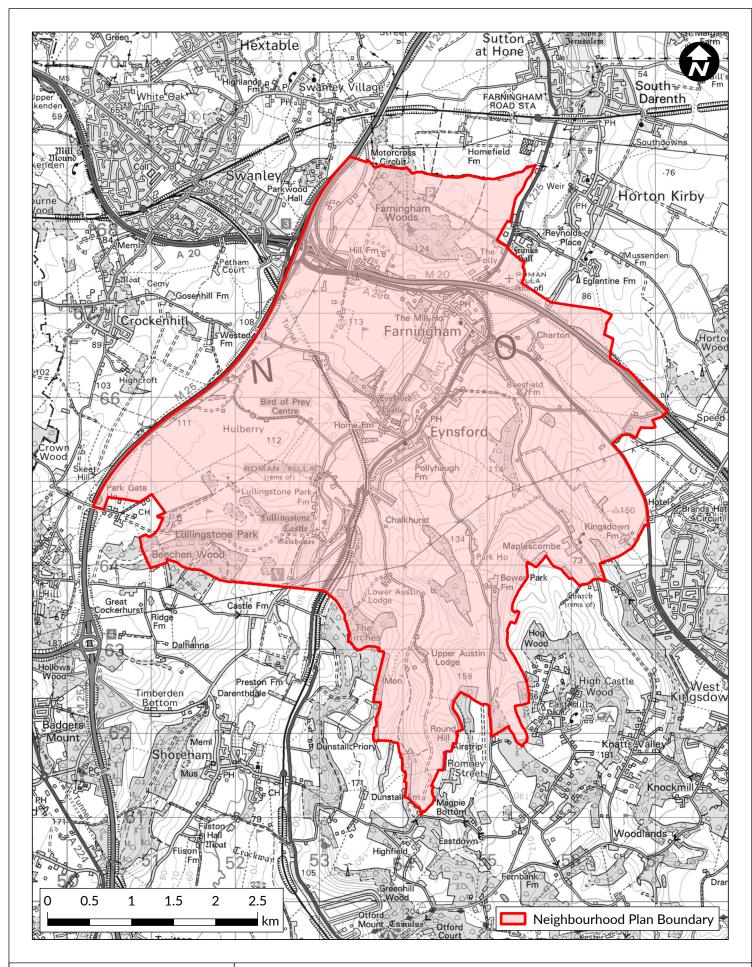

Eynsford and Farningham Parish Councils are applying for a joint designation and enclose a map as required by the regulations, which identifies the Parish boundaries. Eynsford and Farningham Parish Councils qualify as a "relevant body" as set out in section 61G (2) of the Town and Country Planning Act 1990. It is considered that the boundary mapped below is suitable for the creation of a joint Neighbourhood Development Plan due to:

Eynsford and Farningham Neighbourhood Plan

Designated Neighbourhood Area

Scale: 1:45,000 @ A4 Date: April 2025

Produced by the GIS Team, Sevenoaks District Council