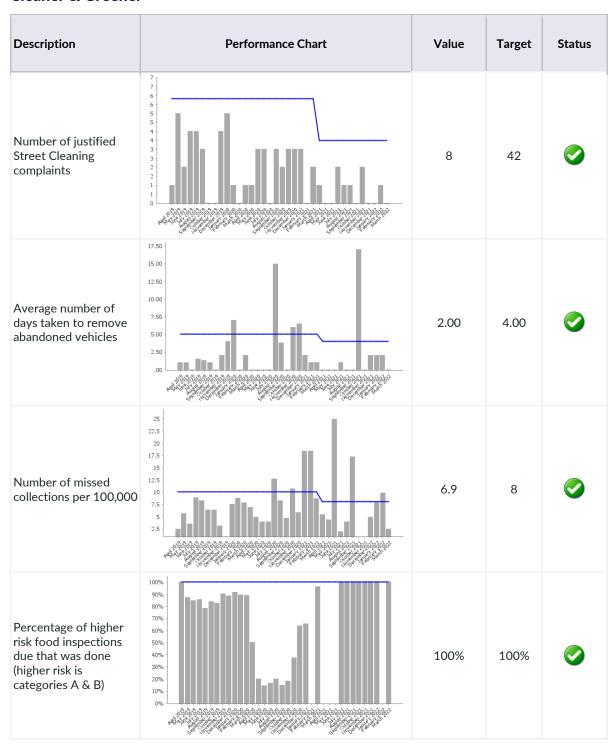

# **Key Performance Indicator Report - April 2021 to March 2022**

| Status | Colour | Details                    |
|--------|--------|----------------------------|
|        | Green  | At or above target         |
|        | Amber  | Less than 10% below target |
|        | Red    | 10% or more below target   |

#### **Cleaner & Greener**









### **Development & Conservation**





#### **Finance & Investments**

| Description                                                           | Performance Chart | Value | Target | Status |
|-----------------------------------------------------------------------|-------------------|-------|--------|--------|
| The percentage of<br>business rates collected<br>in-year (Cumulative) | 100%              | 96.4% | 92.7%  |        |

| Description                                                                                              | Performance Chart