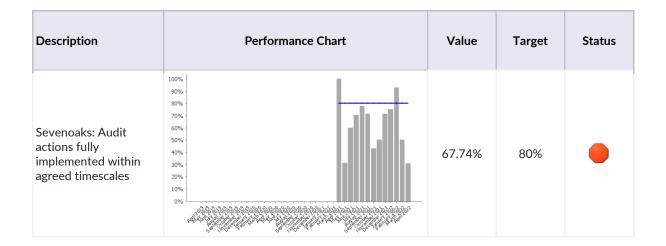

| 7       | 9       |        |



### Housing & Health



| Description                                                                          | Performance Chart                                                                | Value | Target | Status |
|--------------------------------------------------------------------------------------|----------------------------------------------------------------------------------|-------|--------|--------|
| Number of customers<br>housed in PSL property                                        | 25 - 23 - 20 - 118 - 115 - 113 - 110 - 8 - 8 - 8 - 8 - 7 - 7 - 7 - 7 - 7 - 7     | 34    | 30     |        |
| Total number housed<br>through Sevenoaks<br>District Housing<br>Register nomination  | 50 - 45 - 40 - 33 - 30 - 25 - 20 - 15 - 10 - 5 - 5 - 5 - 5 - 5 - 5 - 5 - 5 - 5 - | 178   |