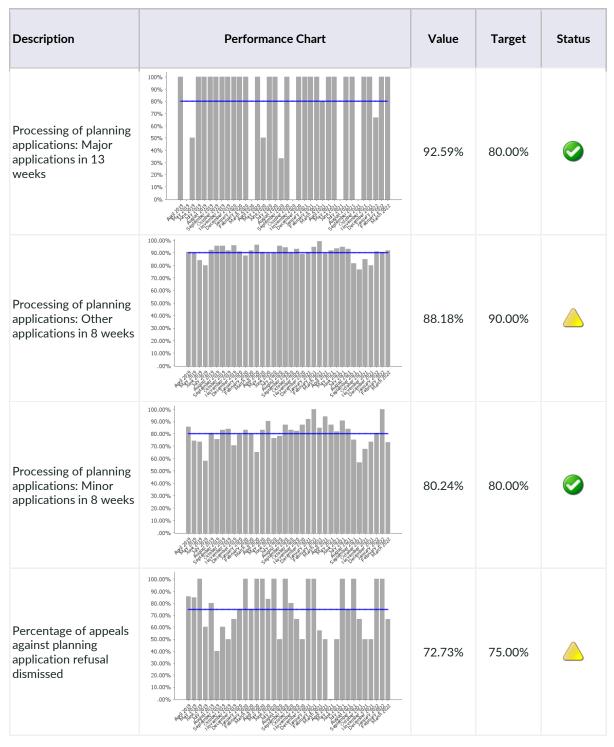

# **Key Performance Indicator Report - April 2021 to March 2022**

| Status | Colour | Details                    |
|--------|--------|----------------------------|
|        | Green  | At or above target         |
|        | Amber  | Less than 10% below target |
|        | Red    | 10% or more below target   |

#### **Cleaner & Greener**









### **Development & Conservation**





#### **Finance & Investments**

| Description                                                           | Performance Chart | Value | Target | Status |
|-----------------------------------------------------------------------|-------------------|-------|--------|--------|
| The percentage of<br>business rates collected<br>in-year (Cumulative) | 100%              | 96.4% | 92.7%  |        |

| Description                                                                                              | Performance Chart