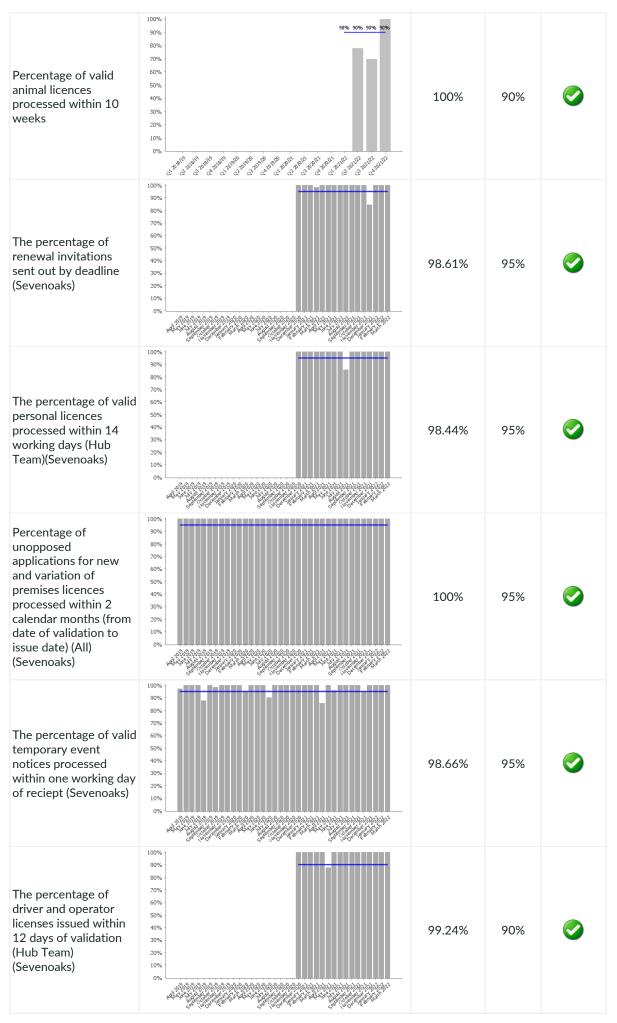

# **Key Performance Indicator Report - April 2021 to March 2022**

| Status | Colour | Details                    |
|--------|--------|----------------------------|
|        | Green  | At or above target         |
|        | Amber  | Less than 10% below target |
|        | Red    | 10% or more below target   |

#### **Cleaner & Greener**









### **Development & Conservation**





#### **Finance & Investments**

| Description                                                           | Performance Chart | Value | Target | Status |
|-----------------------------------------------------------------------|-------------------|-------|--------|--------|
| The percentage of<br>business rates collected<br>in-year (Cumulative) | 100%              | 96.4% | 92.7%  |        |

| Description                                                                                              | Performance Chart