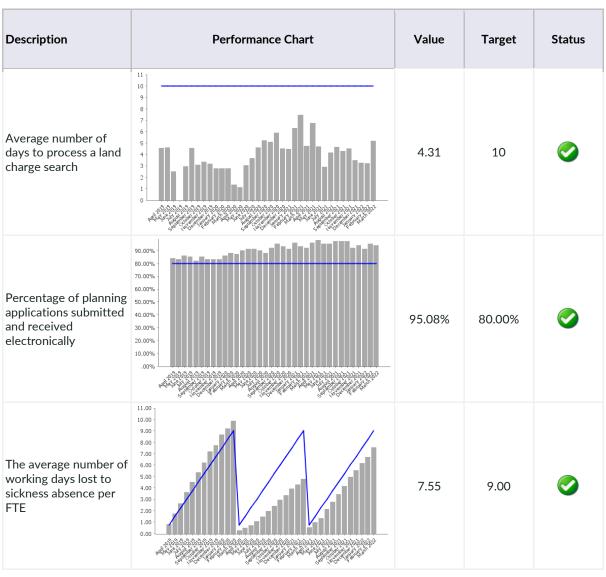

| Description                                                                                              | Performance Chart                                                                                                                                                                                                                                                                                                                                                                                                                                                                                                                                                                                                                                                                                                                                                                                                                                                                                                                                                                                                                                                                                                                                                                                                                                                                                                                                                                                                                                                                                                                                                                                                                                                                                                                                                                                                                                                                                                                                                                                                                                                                                                              | Value   | Target  | Status |
|----------------------------------------------------------------------------------------------------------|--------------------------------------------------------------------------------------------------------------------------------------------------------------------------------------------------------------------------------------------------------------------------------------------------------------------------------------------------------------------------------------------------------------------------------------------------------------------------------------------------------------------------------------------------------------------------------------------------------------------------------------------------------------------------------------------------------------------------------------------------------------------------------------------------------------------------------------------------------------------------------------------------------------------------------------------------------------------------------------------------------------------------------------------------------------------------------------------------------------------------------------------------------------------------------------------------------------------------------------------------------------------------------------------------------------------------------------------------------------------------------------------------------------------------------------------------------------------------------------------------------------------------------------------------------------------------------------------------------------------------------------------------------------------------------------------------------------------------------------------------------------------------------------------------------------------------------------------------------------------------------------------------------------------------------------------------------------------------------------------------------------------------------------------------------------------------------------------------------------------------------|---------|---------|--------|
| The percentage of council tax collected inyear (cumulative)                                              | 100% - 90% - 80% - 70% - 60% - 70% - 60% - 70% - 60% - 70% - 70% - 70% - 70% - 70% - 70% - 70% - 70% - 70% - 70% - 70% - 70% - 70% - 70% - 70% - 70% - 70% - 70% - 70% - 70% - 70% - 70% - 70% - 70% - 70% - 70% - 70% - 70% - 70% - 70% - 70% - 70% - 70% - 70% - 70% - 70% - 70% - 70% - 70% - 70% - 70% - 70% - 70% - 70% - 70% - 70% - 70% - 70% - 70% - 70% - 70% - 70% - 70% - 70% - 70% - 70% - 70% - 70% - 70% - 70% - 70% - 70% - 70% - 70% - 70% - 70% - 70% - 70% - 70% - 70% - 70% - 70% - 70% - 70% - 70% - 70% - 70% - 70% - 70% - 70% - 70% - 70% - 70% - 70% - 70% - 70% - 70% - 70% - 70% - 70% - 70% - 70% - 70% - 70% - 70% - 70% - 70% - 70% - 70% - 70% - 70% - 70% - 70% - 70% - 70% - 70% - 70% - 70% - 70% - 70% - 70% - 70% - 70% - 70% - 70% - 70% - 70% - 70% - 70% - 70% - 70% - 70% - 70% - 70% - 70% - 70% - 70% - 70% - 70% - 70% - 70% - 70% - 70% - 70% - 70% - 70% - 70% - 70% - 70% - 70% - 70% - 70% - 70% - 70% - 70% - 70% - 70% - 70% - 70% - 70% - 70% - 70% - 70% - 70% - 70% - 70% - 70% - 70% - 70% - 70% - 70% - 70% - 70% - 70% - 70% - 70% - 70% - 70% - 70% - 70% - 70% - 70% - 70% - 70% - 70% - 70% - 70% - 70% - 70% - 70% - 70% - 70% - 70% - 70% - 70% - 70% - 70% - 70% - 70% - 70% - 70% - 70% - 70% - 70% - 70% - 70% - 70% - 70% - 70% - 70% - 70% - 70% - 70% - 70% - 70% - 70% - 70% - 70% - 70% - 70% - 70% - 70% - 70% - 70% - 70% - 70% - 70% - 70% - 70% - 70% - 70% - 70% - 70% - 70% - 70% - 70% - 70% - 70% - 70% - 70% - 70% - 70% - 70% - 70% - 70% - 70% - 70% - 70% - 70% - 70% - 70% - 70% - 70% - 70% - 70% - 70% - 70% - 70% - 70% - 70% - 70% - 70% - 70% - 70% - 70% - 70% - 70% - 70% - 70% - 70% - 70% - 70% - 70% - 70% - 70% - 70% - 70% - 70% - 70% - 70% - 70% - 70% - 70% - 70% - 70% - 70% - 70% - 70% - 70% - 70% - 70% - 70% - 70% - 70% - 70% - 70% - 70% - 70% - 70% - 70% - 70% - 70% - 70% - 70% - 70% - 70% - 70% - 70% - 70% - 70% - 70% - 70% - 70% - 70% - 70% - 70% - 70% - 70% - 70% - 70% - 70% - 70% - 70% - 70% - 70% - 70% - 70% - 70% - 70% - 70% - 70% - 70% - 70% - 70% - 70% - 70% - 70% - 70% - 70% - 70% - 70% - 70% - | 98.1%   | 98.6%   |        |
| The percentage of undisputed invoices paid within 30 days or agreed terms                                | 100% - 90% - 80% - 70% - 60% - 50% - 40% - 30% - 20% - 110% - 00% - 10% - 10% - 10% - 10% - 10% - 10% - 10% - 10% - 10% - 10% - 10% - 10% - 10% - 10% - 10% - 10% - 10% - 10% - 10% - 10% - 10% - 10% - 10% - 10% - 10% - 10% - 10% - 10% - 10% - 10% - 10% - 10% - 10% - 10% - 10% - 10% - 10% - 10% - 10% - 10% - 10% - 10% - 10% - 10% - 10% - 10% - 10% - 10% - 10% - 10% - 10% - 10% - 10% - 10% - 10% - 10% - 10% - 10% - 10% - 10% - 10% - 10% - 10% - 10% - 10% - 10% - 10% - 10% - 10% - 10% - 10% - 10% - 10% - 10% - 10% - 10% - 10% - 10% - 10% - 10% - 10% - 10% - 10% - 10% - 10% - 10% - 10% - 10% - 10% - 10% - 10% - 10% - 10% - 10% - 10% - 10% - 10% - 10% - 10% - 10% - 10% - 10% - 10% - 10% - 10% - 10% - 10% - 10% - 10% - 10% - 10% - 10% - 10% - 10% - 10% - 10% - 10% - 10% - 10% - 10% - 10% - 10% - 10% - 10% - 10% - 10% - 10% - 10% - 10% - 10% - 10% - 10% - 10% - 10% - 10% - 10% - 10% - 10% - 10% - 10% - 10% - 10% - 10% - 10% - 10% - 10% - 10% - 10% - 10% - 10% - 10% - 10% - 10% - 10% - 10% - 10% - 10% - 10% - 10% - 10% - 10% - 10% - 10% - 10% - 10% - 10% - 10% - 10% - 10% - 10% - 10% - 10% - 10% - 10% - 10% - 10% - 10% - 10% - 10% - 10% - 10% - 10% - 10% - 10% - 10% - 10% - 10% - 10% - 10% - 10% - 10% - 10% - 10% - 10% - 10% - 10% - 10% - 10% - 10% - 10% - 10% - 10% - 10% - 10% - 10% - 10% - 10% - 10% - 10% - 10% - 10% - 10% - 10% - 10% - 10% - 10% - 10% - 10% - 10% - 10% - 10% - 10% - 10% - 10% - 10% - 10% - 10% - 10% - 10% - 10% - 10% - 10% - 10% - 10% - 10% - 10% - 10% - 10% - 10% - 10% - 10% - 10% - 10% - 10% - 10% - 10% - 10% - 10% - 10% - 10% - 10% - 10% - 10% - 10% - 10% - 10% - 10% - 10% - 10% - 10% - 10% - 10% - 10% - 10% - 10% - 10% - 10% - 10% - 10% - 10% - 10% - 10% - 10% - 10% - 10% - 10% - 10% - 10% - 10% - 10% - 10% - 10% - 10% - 10% - 10% - 10% - 10% - 10% - 10% - 10% - 10% - 10% - 10% - 10% - 10% - 10% - 10% - 10% - 10% - 10% - 10% - 10% - 10% - 10% - 10% - 10% - 10% - 10% - 10% - 10% - 10% - 10% - 10% - 10% - 10% - 10% - 10% - 10% - 10% - 10% - 10% - 10% - 10% - 10% - 10% - 10% - 10% - 10% - 10% - 10%  | 97.58%  | 99%     |        |
| Sundry debts<br>outstanding more than<br>60 days                                                         | E120,000   E110,000   E100,000    | £38,165 | £40,000 |        |
| Average number of<br>days to process a new<br>claim for Housing<br>Benefit (Monthly)                     | 30<br>28<br>25<br>20<br>18<br>15<br>13<br>10<br>8<br>5<br>5                                                                                                                                                                                                                                                                                                                                                                                                                                                                                                                                                                                                                                                                                                                                                                                                                                                                                                                                                                                                                                                                                                                                                                                                                                                                                                                                                                                                                                                                                                                                                                                                                                                                                                                                                                                                                                                                                                                                                                                                                                                                    | 15      | 23      |        |
| Average number of<br>days to process a<br>change in<br>circumstances for<br>Housing Benefit<br>(monthly) | 13<br>12<br>11<br>10<br>9<br>8<br>7<br>7<br>6<br>5<br>4<br>3<br>3<br>2<br>1<br>1<br>0                                                                                                                                                                                                                                                                                                                                                                                                                                                                                                                                                                                                                                                                                                                                                                                                                                                                                                                                                                                                                                                                                                                                                                                                                                                                                                                                                                                                                                                                                                                                                                                                                                                                                                                                                                                                                                                                                                                                                                                                                                          | 7       | 9       |        |