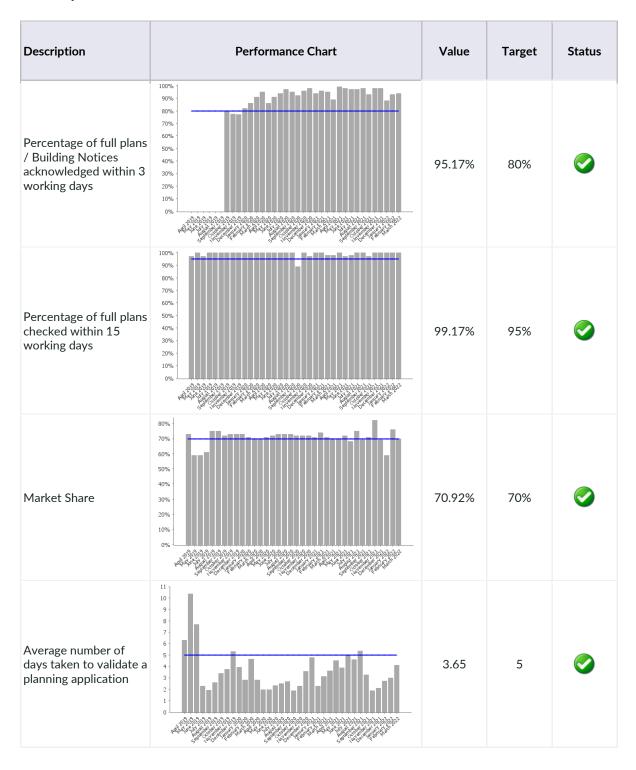

# **Key Performance Indicator Report - April 2021 to March 2022**

| Status | Colour | Details                    |
|--------|--------|----------------------------|
|        | Green  | At or above target         |
|        | Amber  | Less than 10% below target |
|        | Red    | 10% or more below target   |

#### **Cleaner & Greener**









### **Development & Conservation**





#### **Finance & Investments**

| Description                                                           | Performance Chart | Value | Target | Status |
|-----------------------------------------------------------------------|-------------------|-------|--------|--------|
| The percentage of<br>business rates collected<br>in-year (Cumulative) | 100%              | 96.4% | 92.7%  |        |

| Description                                                                                              | Performance Chart