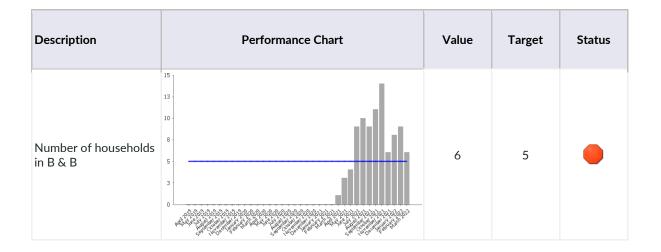

### Housing & Health

| Description                                                                          | Performance Chart                                                                | Value | Target | Status |
|--------------------------------------------------------------------------------------|----------------------------------------------------------------------------------|-------|--------|--------|
| Number of customers<br>housed in PSL property                                        | 25 - 23 - 20 - 118 - 115 - 113 - 110 - 8 - 8 - 8 - 8 - 7 - 7 - 7 - 7 - 7 - 7     | 34    | 30     |        |
| Total number housed<br>through Sevenoaks<br>District Housing<br>Register nomination  | 50 - 45 - 40 - 33 - 30 - 25 - 20 - 15 - 10 - 5 - 5 - 5 - 5 - 5 - 5 - 5 - 5 - 5 - | 178   | 200    |        |
| Number of Disabled<br>Facilities Grants<br>completed                                 | 17.5   15   12.5   10   7.5   5   5   5   6   6   6   6   6   6                  | 98    | 60     |        |
| Percentage of Health<br>Action Plan on target                                        | 80% 80% 80% 80% 80% 80% 80% 80% 80% 80%                                          | 77%   | 80%    |        |
| Number of households<br>in all types of<br>emergency &<br>temporary<br>accommodation | 125 - 100 - 75 - 50 - 25 - 0                                                     | 134   | 85     |        |