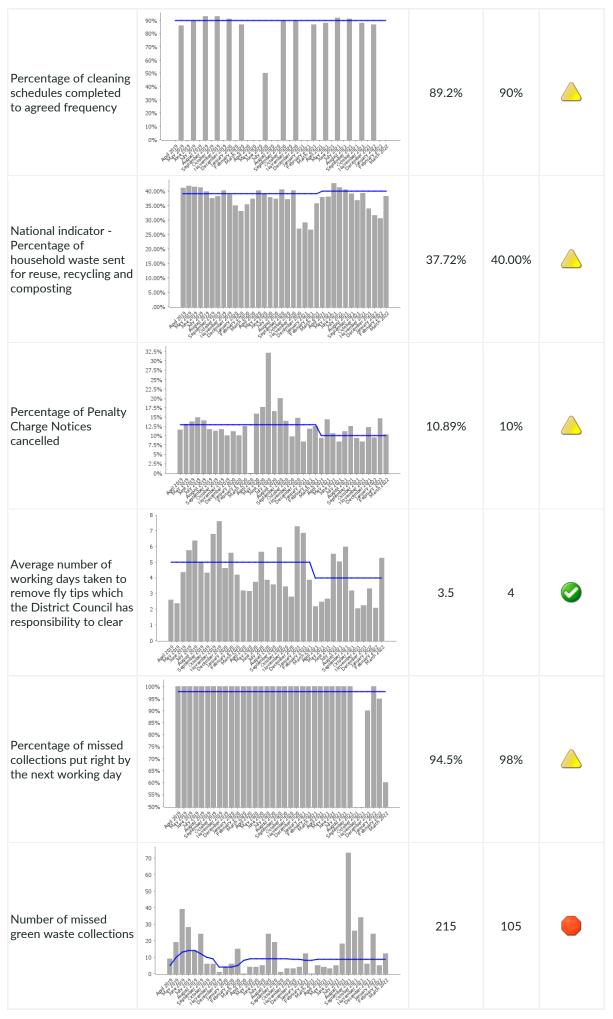

# **Key Performance Indicator Report - April 2021 to March 2022**

| Status | Colour | Details                    |
|--------|--------|----------------------------|
|        | Green  | At or above target         |
|        | Amber  | Less than 10% below target |
|        | Red    | 10% or more below target   |

#### **Cleaner & Greener**









### **Development & Conservation**





#### **Finance & Investments**

| Description                                                           | Performance Chart | Value | Target | Status |
|-----------------------------------------------------------------------|-------------------|-------|--------|--------|
| The percentage of<br>business rates collected<br>in-year (Cumulative) | 100%              | 96.4% | 92.7%  |        |

| Description                                                                                              | Performance Chart