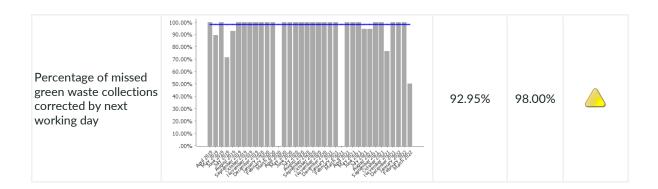

# **Key Performance Indicator Report - April 2021 to March 2022**

| Status | Colour | Details                    |
|--------|--------|----------------------------|
|        | Green  | At or above target         |
|        | Amber  | Less than 10% below target |
|        | Red    | 10% or more below target   |

#### **Cleaner & Greener**









### **Development & Conservation**





#### **Finance & Investments**

| Description                                                           | Performance Chart | Value | Target | Status |
|-----------------------------------------------------------------------|-------------------|-------|--------|--------|
| The percentage of<br>business rates collected<br>in-year (Cumulative) | 100%              | 96.4% | 92.7%  |        |

| Description                                                                                              | Performance Chart