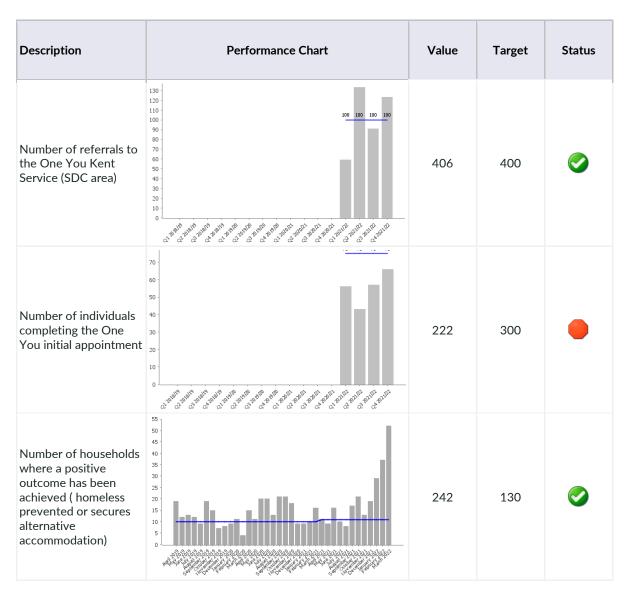

### Housing & Health

| Description                                                                          | Performance Chart                                                                | Value | Target | Status |
|--------------------------------------------------------------------------------------|----------------------------------------------------------------------------------|-------|--------|--------|
| Number of customers<br>housed in PSL property                                        | 25 - 23 - 20 - 118 - 115 - 113 - 110 - 8 - 8 - 8 - 8 - 7 - 7 - 7 - 7 - 7 - 7     | 34    | 30     |        |
| Total number housed<br>through Sevenoaks<br>District Housing<br>Register nomination  | 50 - 45 - 40 - 33 - 30 - 25 - 20 - 15 - 10 - 5 - 5 - 5 - 5 - 5 - 5 - 5 - 5 - 5 - | 178   | 200    |        |
| Number of Disabled<br>Facilities Grants<br>completed                                 | 17.5   15   12.5   10   7.5   5   5   5   6   6   6   6   6   6                  | 98    | 60     |        |
| Percentage of Health<br>Action Plan on target                                        | 80% 80% 80% 80% 80% 80% 80% 80% 80% 80%                                          | 77%   | 80%    |        |
| Number of households<br>in all types of<br>emergency &<br>temporary<br>accommodation | 125 - 100 - 75 - 50 - 25 - 0                                                     | 134   | 85     |        |