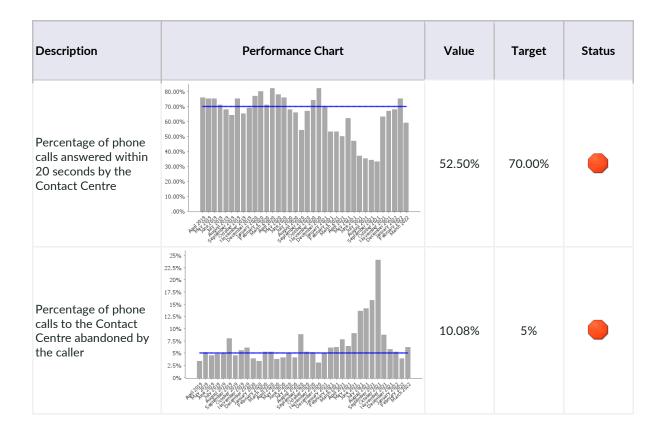

rough Sevenoaks<br>District Housing<br>Register nomination  | 50 - 45 - 40 - 33 - 30 - 25 - 20 - 15 - 10 - 5 - 5 - 5 - 5 - 5 - 5 - 5 - 5 - 5 - | 178   | 200    |        |
| Number of Disabled<br>Facilities Grants<br>completed                                 | 17.5   15   12.5   10   7.5   5   5   5   6   6   6   6   6   6                  | 98    | 60     |        |
| Percentage of Health<br>Action Plan on target                                        | 80% 80% 80% 80% 80% 80% 80% 80% 80% 80%                                          | 77%   | 80%    |        |
| Number of households<br>in all types of<br>emergency &<br>temporary<br>accommodation | 125 - 100 - 75 - 50 - 25 - 0                                                     | 134   | 85     |        |



### Improvement & Innovation





## **People and Places**

| Description                                                                      | Performance Chart                             | Value | Target | Status |
|----------------------------------------------------------------------------------|-----------------------------------------------|-------|--------|--------|
| Percentage of actions<br>in the Sustainable<br>Community Action<br>Plan achieved | 90% 85% 85% 85% 85% 85% 85% 85% 85% 85% 85    | 96%   | 85%    |        |
| Percentage of<br>Community Safety<br>Partnership actions<br>achieved             | 90% - 85% 85% 85% 85% 85% 85% 85% 85% 85% 85% | 98%   | 90%    |        |

| Description                                                                                 | Performance Chart