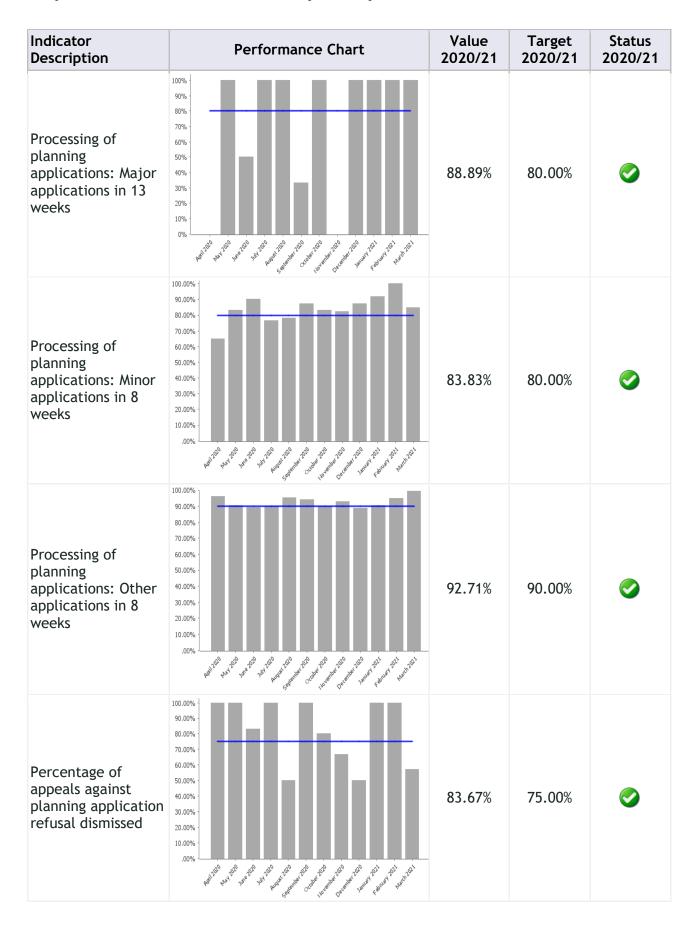

## Key Performance Indicator report April 2020 - March 2021



| Indicator<br>Description                                                               | Performance Chart