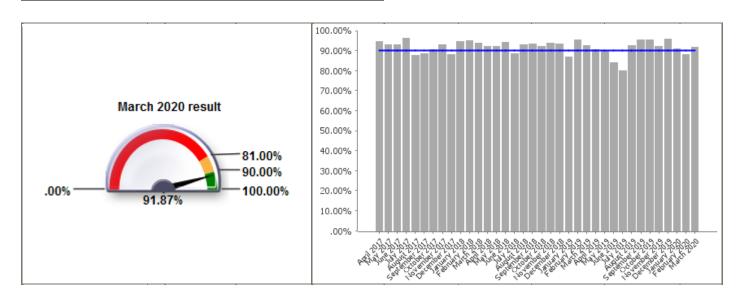

| Code              | LPI_DM 007c                                                        |
|-------------------|--------------------------------------------------------------------|
| <b>Short Name</b> | Processing of planning applications: Other applications in 8 weeks |

| Current Value         | 91.87% |  |
|-----------------------|--------|--|
| <b>Current Target</b> | 90.00% |  |

|                | Monthly P | Performance |          |
|----------------|-----------|-------------|----------|
|                | Value     | Target      | Status   |
| April 2019     | 90.58%    | 90.00%      |          |
| May 2019       | 89.92%    | 90.00%      |          |
| June 2019      | 83.95%    | 90.00%      |          |
| July 2019      | 80.00%    | 90.00%      |          |
| August 2019    | 92.31%    | 90.00%      | <b>②</b> |
| September 2019 | 95.41%    | 90.00%      | <b>②</b> |
| October 2019   | 95.50%    | 90.00%      | <b>②</b> |
| November 2019  | 91.96%    | 90.00%      | <b>②</b> |
| December 2019  | 95.88%    | 90.00%      | <b>②</b> |
| January 2020   | 90.91%    | 90.00%      | <b>②</b> |
| February 2020  | 87.85%    | 90.00%      |          |
| March 2020     | 91.87%    | 90.00%      | <b>⊘</b> |
| 2019/20        | 90.50%    | 90.00%      | <b>②</b> |