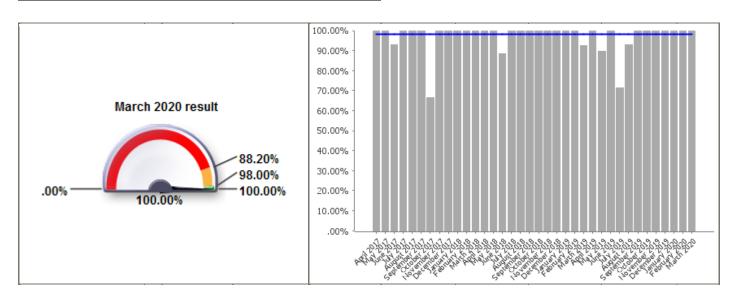

| Code              | LPI_DS Waste 005                                                           |
|-------------------|----------------------------------------------------------------------------|
| <b>Short Name</b> | Percentage of missed green waste collections corrected by next working day |

| <b>Current Value</b>  | 100.00% |  |
|-----------------------|---------|--|
| <b>Current Target</b> | 98.00%  |  |

| Monthly Performance |         |        |          |
|---------------------|---------|--------|----------|
|                     | Value   | Target | Status   |
| April 2019          | 100.00% | 98.00% |          |
| May 2019            | 89.47%  | 98.00% |          |
| June 2019           | 100.00% | 98.00% |          |
| July 2019           | 71.43%  | 98.00% |          |
| August 2019         | 92.86%  | 98.00% | _        |
| September 2019      | 100.00% | 98.00% | <b>②</b> |
| October 2019        | 100.00% | 98.00% | <b>②</b> |
| November 2019       | 100.00% | 98.00% | <b>②</b> |
| December 2019       | 100.00% | 98.00% | <b>②</b> |
| January 2020        | 100.00% | 98.00% | <b>②</b> |
| February 2020       | 100.00% | 98.00% | <b>Ø</b> |
| March 2020          | 100.00% | 98.00% | <b>⊘</b> |
| 2019/20             | 96.15%  | 98.00% | _        |