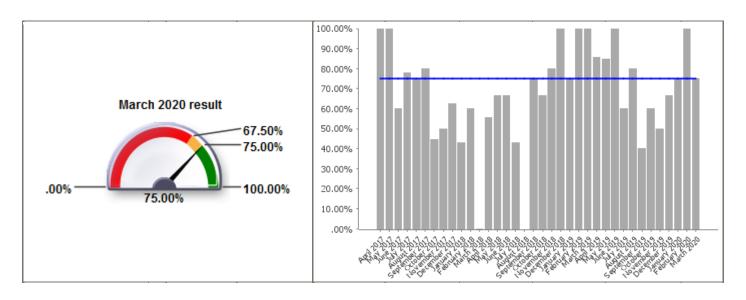

| Code              | LPI_DM 009                                                           |
|-------------------|----------------------------------------------------------------------|
| <b>Short Name</b> | Percentage of appeals against planning application refusal dismissed |

| <b>Current Value</b>  | 75.00% |  |
|-----------------------|--------|--|
| <b>Current Target</b> | 75.00% |  |

| Monthly Performance |         |        |          |
|---------------------|---------|--------|----------|
|                     | Value   | Target | Status   |
| April 2019          | 85.71%  | 75.00% |          |
| May 2019            | 84.62%  | 75.00% |          |
| June 2019           | 100.00% | 75.00% | <b>Ø</b> |
| July 2019           | 60.00%  | 75.00% |          |
| August 2019         | 80.00%  | 75.00% | <b>Ø</b> |
| September 2019      | 40.00%  | 75.00% |          |
| October 2019        | 60.00%  | 75.00% |          |
| November 2019       | 50.00%  | 75.00% |          |
| December 2019       | 66.67%  | 75.00% |          |
| January 2020        | 75.00%  | 75.00% | <b>Ø</b> |
| February 2020       | 100.00% | 75.00% | <b>Ø</b> |
| March 2020          | 75.00%  | 75.00% | <b>Ø</b> |
| 2019/20             | 76.12%  | 75.00% | <b>②</b> |