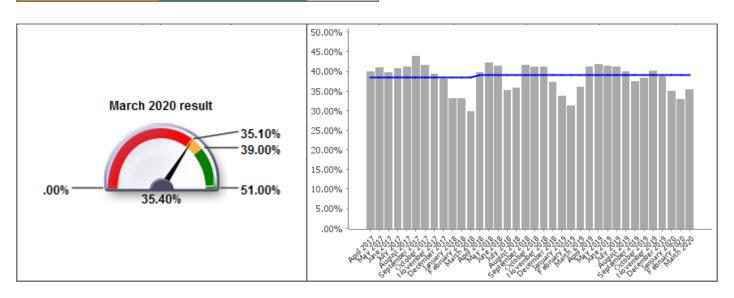

## **Direct Services**

| Code       | LPI_DS Waste 001                                                                            |
|------------|---------------------------------------------------------------------------------------------|
| Short Name | National indicator - Percentage of household waste sent for reuse, recycling and composting |

| <b>Current Value</b> | 35.40% |  |
|----------------------|--------|--|
| Current Target       | 39.00% |  |

| Monthly Performance |        |        |          |
|---------------------|--------|--------|----------|
|                     | Value  | Target | Status   |
| April 2019          | 41.14% | 39.00% |          |
| May 2019            | 41.70% | 39.00% |          |
| June 2019           | 41.46% | 39.00% | <b>②</b> |
| July 2019           | 41.14% | 39.00% | <b>②</b> |
| August 2019         | 39.84% | 39.00% | <b>Ø</b> |
| September 2019      | 37.43% | 39.00% |          |
| October 2019        | 38.23% | 39.00% |          |
| November 2019       | 40.09% | 39.00% | <b>②</b> |
| December 2019       | 38.70% | 39.00% |          |
| January 2020        | 34.98% | 39.00% |          |
| February 2020       | 32.97% | 39.00% |          |
| March 2020          | 35.40% | 39.00% |          |
| 2019/20             | 38.69% | 39.00% |          |