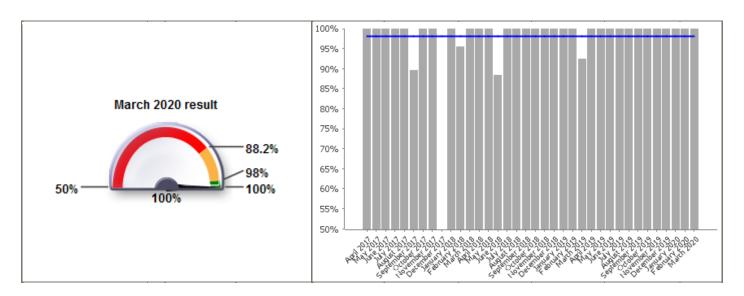

| Code              | LPI_DS Waste 003                                                   |
|-------------------|--------------------------------------------------------------------|
| <b>Short Name</b> | Percentage of missed collections put right by the next working day |

| Current Value         | 100% |  |
|-----------------------|------|--|
| <b>Current Target</b> | 98%  |  |

| Monthly Performance |       |        |          |
|---------------------|-------|--------|----------|
|                     | Value | Target | Status   |
| April 2019          | 100%  | 98%    |          |
| May 2019            | 100%  | 98%    |          |
| June 2019           | 100%  | 98%    | <b>②</b> |
| July 2019           | 100%  | 98%    | <b>Ø</b> |
| August 2019         | 100%  | 98%    | <b>Ø</b> |
| September 2019      | 100%  | 98%    | <b>Ø</b> |
| October 2019        | 100%  | 98%    | <b>Ø</b> |
| November 2019       | 100%  | 98%    | <b>Ø</b> |
| December 2019       | 100%  | 98%    | <b>Ø</b> |
| January 2020        | 100%  | 98%    | <b>Ø</b> |
| February 2020       | 100%  | 98%    | <b>⊘</b> |
| March 2020          | 100%  | 98%    | <b>⊘</b> |
| 2019/20             | 100%  | 98%    | <b>②</b> |