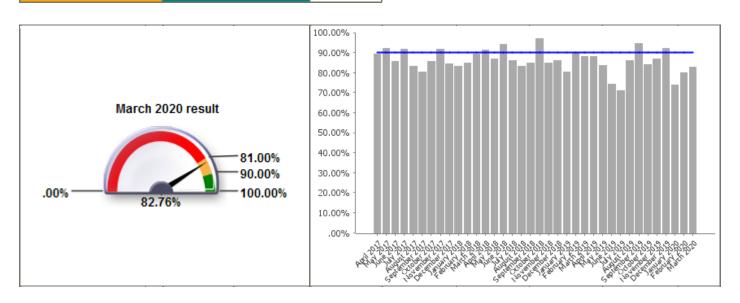

| Code              | MPI_DM 007d                                                           |
|-------------------|-----------------------------------------------------------------------|
| <b>Short Name</b> | Processing planning applications: Householder applications in 8 weeks |

| Current Value         | 82.76% |  |
|-----------------------|--------|--|
| <b>Current Target</b> | 90.00% |  |

| Monthly Performance |        |        |          |
|---------------------|--------|--------|----------|
|                     | Value  | Target | Status   |
| April 2019          | 88.17% | 90.00% |          |
| May 2019            | 83.75% | 90.00% |          |
| June 2019           | 74.07% | 90.00% |          |
| July 2019           | 70.79% | 90.00% |          |
| August 2019         | 85.84% | 90.00% |          |
| September 2019      | 94.59% | 90.00% | <b>Ø</b> |
| October 2019        | 83.95% | 90.00% |          |
| November 2019       | 86.67% | 90.00% |          |
| December 2019       | 91.89% | 90.00% | <b>Ø</b> |
| January 2020        | 73.68% | 90.00% |          |
| February 2020       | 80.00% | 90.00% |          |
| March 2020          | 82.76% | 90.00% |          |
| 2019/20             | 83.44% | 90.00% | _        |