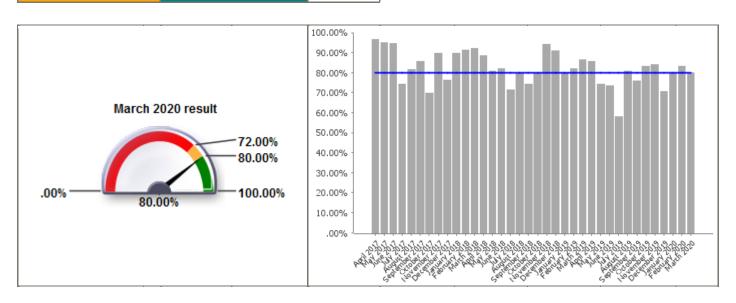

| Code              | LPI_DM 007b                                                        |
|-------------------|--------------------------------------------------------------------|
| <b>Short Name</b> | Processing of planning applications: Minor applications in 8 weeks |

| Current Value         | 80.00% |  |
|-----------------------|--------|--|
| <b>Current Target</b> | 80.00% |  |

|                | Monthly F | Performance |          |
|----------------|-----------|-------------|----------|
|                | Value     | Target      | Status   |
| April 2019     | 85.71%    | 80.00%      |          |
| May 2019       | 74.36%    | 80.00%      |          |
| June 2019      | 73.33%    | 80.00%      |          |
| July 2019      | 58.14%    | 80.00%      |          |
| August 2019    | 80.56%    | 80.00%      |          |
| September 2019 | 75.68%    | 80.00%      |          |
| October 2019   | 83.33%    | 80.00%      |          |
| November 2019  | 83.87%    | 80.00%      |          |
| December 2019  | 70.73%    | 80.00%      |          |
| January 2020   | 79.49%    | 80.00%      |          |
| February 2020  | 83.33%    | 80.00%      | <b>②</b> |
| March 2020     | 80.00%    | 80.00%      | <b>②</b> |
| 2019/20        | 76.83%    | 80.00%      |          |