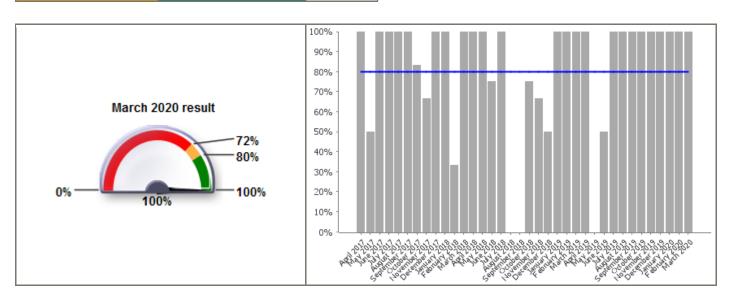

## **Development Control**

Code LPI\_DM 007a

Short Name Processing of planning applications: Major applications in 13 weeks

| Current Value  | 100.00% |  |
|----------------|---------|--|
| Current Target | 80.00%  |  |

|                | Monthly P | erformance |          |
|----------------|-----------|------------|----------|
|                | Value     | Target     | Status   |
| April 2019     | 100.00%   | 80.00%     |          |
| May 2019       | DIV/0     | 80.00%     | ?        |
| June 2019      | 50.00%    | 80.00%     |          |
| July 2019      | 100.00%   | 80.00%     | <b>②</b> |
| August 2019    | 100.00%   | 80.00%     |          |
| September 2019 | 100.00%   | 80.00%     |          |
| October 2019   | 100.00%   | 80.00%     |          |
| November 2019  | 100.00%   | 80.00%     |          |
| December 2019  | 100.00%   | 80.00%     |          |
| January 2020   | 100.00%   | 80.00%     |          |
| February 2020  | 100.00%   | 80.00%     | <b>Ø</b> |
| March 2020     | 100.00%   | 80.00%     | <b>Ø</b> |
| 2019/20        | 95.65%    | 80.00%     | <b>Ø</b> |