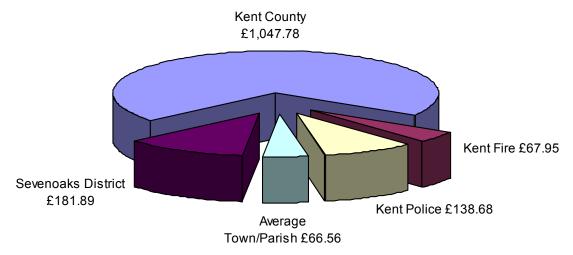

#### **Sevenoaks District Council's Funding 2011/12**

Against this backdrop, Sevenoaks' Council Tax has been frozen for 2011/12 at £181.89 for Band D properties. After taking account of the changes in the tax elements for the County Council, Kent Fire Service and Kent Police the headline total for Council Tax for 2011/12, including an average Parish figure, is £1,502.86 at Band D.

|                             | 2009/10  | 2010/11  |        | 2011/12                               |        |
|-----------------------------|----------|----------|--------|---------------------------------------|--------|
| Taxbase                     | 50,021   | 50,427   |        | 50,427                                |        |
|                             | £        | £        |        | £                                     |        |
| Council Tax @ Band D        | 176.76   | 181.89   |        | 181.89                                |        |
| Council Tax Summary         |          |          |        |                                       |        |
| Band D charge               |          |          |        |                                       |        |
| _                           |          |          | %      |                                       | %      |
| Kent County                 | 1,026.27 | 1,047.78 | 69.79  | 1047.78                               | 69.72  |
| Kent Fire                   | 66.06    | 67.95    | 4.53   | 67.95                                 | 4.52   |
| Kent Police                 | 134.65   | 138.68   | 9.24   | 138.68                                | 9.23   |
|                             | 1,226.98 | 1,254.41 | 83.56  | 0.00                                  | 83.47  |
| Sevenoaks District          | 176.76   | 181.89   | 12.12  | 181.89                                | 12.10  |
| Average Town/Parish         | 62.30    | 64.91    | 4.32   | 66.56                                 | 4.43   |
|                             | 1,466.04 | 1,501.21 | 100.00 | 1502.86                               | 100.00 |
| Interest Receipts Summary   |          |          |        |                                       |        |
| Investment interest         |          | 225,000  |        | -120,000                              |        |
| Mortgage and other interest |          | 2,000    |        | 2,000                                 |        |
| Allocations to Provisions   |          | -35,000  |        | -35,000                               |        |
| Net Revenue contribution    | _        | 192,000  | -      | -153,000                              |        |
|                             | _        | ·        | =      | · · · · · · · · · · · · · · · · · · · |        |