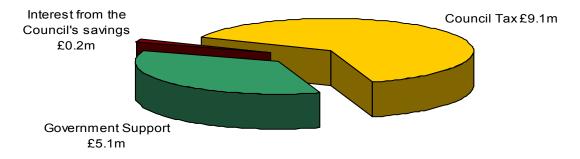

Government Grant has significantly reduced by 17% in 2011/12. The Council aims to make £2.5 million of savings in 2011/12 which has enabled the Council Tax to be frozen.

#### **Sevenoaks District Council's Funding 2011/12**

Against this backdrop, Sevenoaks' Council Tax has been frozen for 2011/12 at £181.89 for Band D properties. After taking account of the changes in the tax elements for the County Council, Kent Fire Service and Kent Police the headline total for Council Tax for 2011/12, including an average Parish figure, is £1,502.86 at Band D.