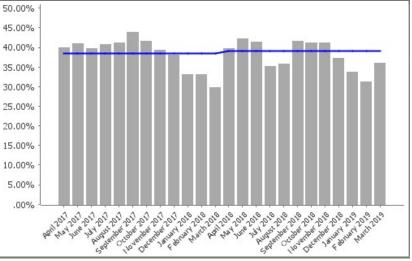

#### **Direct Services**

 Code
 LPI\_DS Waste 001

 Short Name
 National indicator - Percentage of household waste sent for reuse, recycling and composting

| Monthly Performance |        |        |                  |  |
|---------------------|--------|--------|------------------|--|
|                     | Value  | Target | Status           |  |
| April 2018          | 39.68% | 39.00% | $\bigcirc$       |  |
| May 2018            | 42.26% | 39.00% | <b>I</b>         |  |
| June 2018           | 41.27% | 39.00% | <b>I</b>         |  |
| July 2018           | 35.23% | 39.00% |                  |  |
| August 2018         | 35.83% | 39.00% | $\bigtriangleup$ |  |
| September 2018      | 41.53% | 39.00% | <b>I</b>         |  |
| October 2018        | 41.16% | 39.00% | <b>I</b>         |  |
| November 2018       | 41.18% | 39.00% | <b>I</b>         |  |
| December 2018       | 37.24% | 39.00% | $\bigtriangleup$ |  |
| January 2019        | 33.71% | 39.00% |                  |  |
| February 2019       | 31.12% | 39.00% |                  |  |
| March 2019          | 36.02% | 39.00% |                  |  |
| 2018/19             | 38.20% | 39.00% |                  |  |