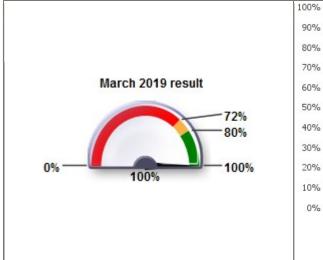

# LPI\_DM 007b

Processing of planning applications: Minor applications in 8 weeks

| Monthly Performance |        |        |                  |  |
|---------------------|--------|--------|------------------|--|
|                     | Value  | Target | Status           |  |
| April 2018          | 88.24% | 80.00% | $\bigcirc$       |  |
| May 2018            | 80.56% | 80.00% | <b>I</b>         |  |
| June 2018           | 82.05% | 80.00% | <b>I</b>         |  |
| July 2018           | 71.43% | 80.00% |                  |  |
| August 2018         | 80.00% | 80.00% | <b>I</b>         |  |
| September 2018      | 74.07% | 80.00% | $\bigtriangleup$ |  |
| October 2018        | 79.41% | 80.00% | $\bigtriangleup$ |  |
| November 2018       | 94.12% | 80.00% | $\bigcirc$       |  |
| December 2018       | 90.91% | 80.00% | $\bigcirc$       |  |
| January 2019        | 79.31% | 80.00% | $\bigtriangleup$ |  |
| February 2019       | 81.82% | 80.00% |                  |  |
| March 2019          | 86.49% | 80.00% |                  |  |
| 2018/19             | 82.48% | 80.00% | Ø                |  |