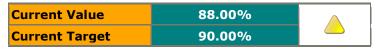

LPI\_DS Waste 005

Current Value90.00%Current Target98.00%

Percentage of missed green waste collections corrected by next working day

| Monthly Performance |         |        |                  |  |
|---------------------|---------|--------|------------------|--|
|                     | Value   | Target | Status           |  |
| April 2018          | 100.00% | 98.00% |                  |  |
| May 2018            | 100.00% | 98.00% |                  |  |
| June 2018           | 88.46%  | 98.00% | $\bigtriangleup$ |  |
| July 2018           | 100.00% | 98.00% | <b>I</b>         |  |
| August 2018         | 57.14%  | 98.00% |                  |  |
| September 2018      | 100.00% | 98.00% | $\bigcirc$       |  |
| October 2018        | 50.00%  | 98.00% |                  |  |
| November 2018       | 100.00% | 98.00% | <b>S</b>         |  |
| December 2018       | 100.00% | 98.00% | <b>I</b>         |  |
| January 2019        | 100.00% | 98.00% | <b>I</b>         |  |
| February 2019       | 100.00% | 98.00% | Ø                |  |
| March 2019          | 90.00%  | 98.00% | $\bigtriangleup$ |  |
| 2018/19             | 90.47%  | 98.00% |                  |  |