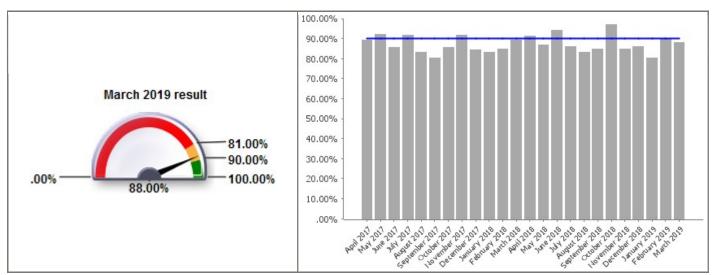

# MPI\_DM 007d

Processing planning applications: Householder applications in 8 weeks

| Monthly Performance |        |        |                  |  |
|---------------------|--------|--------|------------------|--|
|                     | Value  | Target | Status           |  |
| April 2018          | 91.21% | 90.00% | $\bigcirc$       |  |
| May 2018            | 86.90% | 90.00% | $\bigtriangleup$ |  |
| June 2018           | 94.05% | 90.00% | $\bigcirc$       |  |
| July 2018           | 85.88% | 90.00% | $\bigtriangleup$ |  |
| August 2018         | 82.95% | 90.00% | $\bigtriangleup$ |  |
| September 2018      | 84.72% | 90.00% | $\bigtriangleup$ |  |
| October 2018        | 97.06% | 90.00% | $\bigcirc$       |  |
| November 2018       | 84.85% | 90.00% | $\bigtriangleup$ |  |
| December 2018       | 85.92% | 90.00% | $\bigtriangleup$ |  |
| January 2019        | 80.21% | 90.00% |                  |  |
| February 2019       | 90.24% | 90.00% |                  |  |
| March 2019          | 88.00% | 90.00% | $\bigtriangleup$ |  |
| 2018/19             | 87.53% | 90.00% |                  |  |