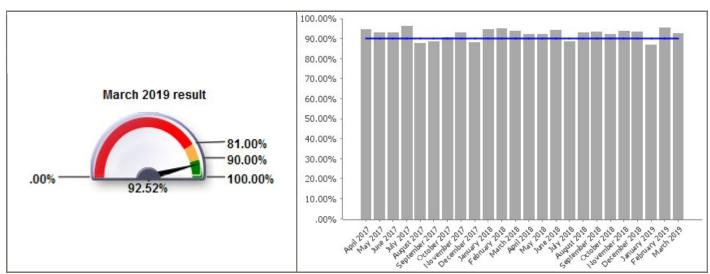

# LPI\_DM 007c

Processing of planning applications: Other applications in 8 weeks

| Monthly Performance |        |        |                  |  |
|---------------------|--------|--------|------------------|--|
|                     | Value  | Target | Status           |  |
| April 2018          | 92.19% | 90.00% |                  |  |
| May 2018            | 92.00% | 90.00% |                  |  |
| June 2018           | 94.24% | 90.00% |                  |  |
| July 2018           | 88.55% | 90.00% |                  |  |
| August 2018         | 92.97% | 90.00% |                  |  |
| September 2018      | 93.14% | 90.00% |                  |  |
| October 2018        | 91.94% | 90.00% | <b>I</b>         |  |
| November 2018       | 93.81% | 90.00% | <b>I</b>         |  |
| December 2018       | 93.28% | 90.00% |                  |  |
| January 2019        | 86.99% | 90.00% | $\bigtriangleup$ |  |
| February 2019       | 95.24% | 90.00% |                  |  |
| March 2019          | 92.52% | 90.00% |                  |  |
| 2018/19             | 92.16% | 90.00% | Ø                |  |