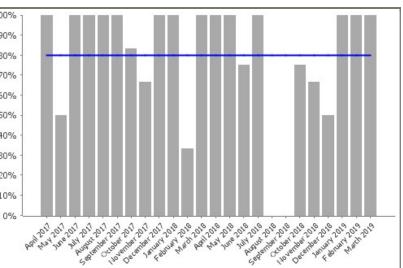

# LPI\_DM 007b

Processing of planning applications: Minor applications in 8 weeks

| Monthly Performance |        |        |                  |  |
|---------------------|--------|--------|------------------|--|
|                     | Value  | Target | Status           |  |
| April 2018          | 88.24% | 80.00% | $\bigcirc$       |  |
| May 2018            | 80.56% | 80.00% | <b>I</b>         |  |
| June 2018           | 82.05% | 80.00% | <b>I</b>         |  |
| July 2018           | 71.43% | 80.00% |                  |  |
| August 2018         | 80.00% | 80.00% | <b>I</b>         |  |
| September 2018      | 74.07% | 80.00% | $\bigtriangleup$ |  |
| October 2018        | 79.41% | 80.00% | $\bigtriangleup$ |  |
| November 2018       | 94.12% | 80.00% | $\bigcirc$       |  |
| December 2018       | 90.91% | 80.00% | $\bigcirc$       |  |
| January 2019        | 79.31% | 80.00% | $\bigtriangleup$ |  |
| February 2019       | 81.82% | 80.00% |                  |  |
| March 2019          | 86.49% | 80.00% |                  |  |
| 2018/19             | 82.48% | 80.00% | Ø                |  |