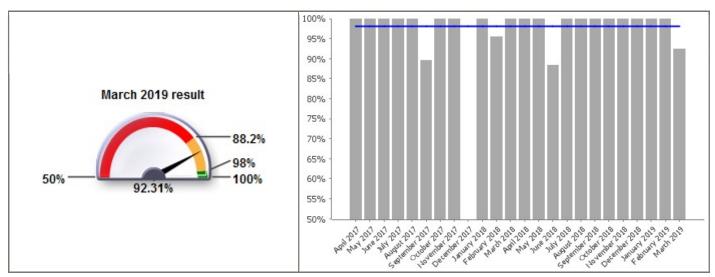

# LPI\_DS Waste 003

ame Percentage of missed collections put right by the next working day

| Monthly Performance |        |        |                  |  |
|---------------------|--------|--------|------------------|--|
|                     | Value  | Target | Status           |  |
| April 2018          | 100%   | 98%    |                  |  |
| May 2018            | 100%   | 98%    | <b>I</b>         |  |
| June 2018           | 88.24% | 98%    | $\bigtriangleup$ |  |
| July 2018           | 100%   | 98%    | $\bigcirc$       |  |
| August 2018         | 100%   | 98%    | Ø                |  |
| September 2018      | 100%   | 98%    | <b>I</b>         |  |
| October 2018        | 100%   | 98%    | $\bigcirc$       |  |
| November 2018       | 100%   | 98%    | <b>S</b>         |  |
| December 2018       | 100%   | 98%    | $\bigcirc$       |  |
| January 2019        | 100%   | 98%    |                  |  |
| February 2019       | 100%   | 98%    |                  |  |
| March 2019          | 92.31% | 98%    |                  |  |
| 2018/19             | 98.38% | 98%    | Ø                |  |