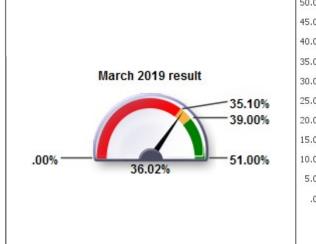

#### **Direct Services**

 Code
 LPI\_DS Waste 001

 Short Name
 National indicator - Percentage of household waste sent for reuse, recycling and composting

| Monthly Performance |        |        |                  |  |
|---------------------|--------|--------|------------------|--|
|                     | Value  | Target | Status           |  |
| April 2018          | 39.68% | 39.00% | $\bigcirc$       |  |
| May 2018            | 42.26% | 39.00% | <b>I</b>         |  |
| June 2018           | 41.27% | 39.00% | <b>I</b>         |  |
| July 2018           | 35.23% | 39.00% |                  |  |
| August 2018         | 35.83% | 39.00% | $\bigtriangleup$ |  |
| September 2018      | 41.53% | 39.00% | <b>I</b>         |  |
| October 2018        | 41.16% | 39.00% | <b>I</b>         |  |
| November 2018       | 41.18% | 39.00% | <b>I</b>         |  |
| December 2018       | 37.24% | 39.00% | $\bigtriangleup$ |  |
| January 2019        | 33.71% | 39.00% |                  |  |
| February 2019       | 31.12% | 39.00% |                  |  |
| March 2019          | 36.02% | 39.00% |                  |  |
| 2018/19             | 38.20% | 39.00% |                  |  |