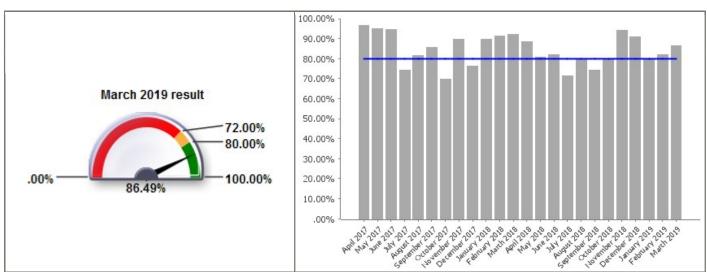

# LPI\_DM 007b

Processing of planning applications: Minor applications in 8 weeks

| Monthly Performance |        |        |                  |  |
|---------------------|--------|--------|------------------|--|
|                     | Value  | Target | Status           |  |
| April 2018          | 88.24% | 80.00% | $\bigcirc$       |  |
| May 2018            | 80.56% | 80.00% | <b>I</b>         |  |
| June 2018           | 82.05% | 80.00% | <b>I</b>         |  |
| July 2018           | 71.43% | 80.00% |                  |  |
| August 2018         | 80.00% | 80.00% | <b>I</b>         |  |
| September 2018      | 74.07% | 80.00% | $\bigtriangleup$ |  |
| October 2018        | 79.41% | 80.00% | $\bigtriangleup$ |  |
| November 2018       | 94.12% | 80.00% | $\bigcirc$       |  |
| December 2018       | 90.91% | 80.00% | $\bigcirc$       |  |
| January 2019        | 79.31% | 80.00% | $\bigtriangleup$ |  |
| February 2019       | 81.82% | 80.00% |                  |  |
| March 2019          | 86.49% | 80.00% |                  |  |
| 2018/19             | 82.48% | 80.00% | Ø                |  |