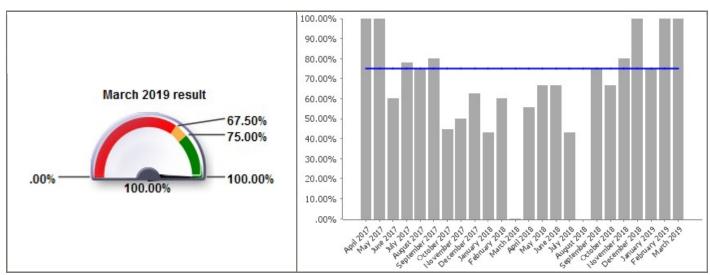

### LPI\_DM 009

Short Name Percentage of appeals against planning application refusal dismissed

| Monthly Performance |         |        |            |  |
|---------------------|---------|--------|------------|--|
|                     | Value   | Target | Status     |  |
| April 2018          | 55.56%  | 75.00% |            |  |
| May 2018            | 66.67%  | 75.00% |            |  |
| June 2018           | 66.67%  | 75.00% |            |  |
| July 2018           | 42.86%  | 75.00% |            |  |
| August 2018         | DIV/0   | 75.00% | ?          |  |
| September 2018      | 75.00%  | 75.00% | $\bigcirc$ |  |
| October 2018        | 66.67%  | 75.00% |            |  |
| November 2018       | 80.00%  | 75.00% | $\bigcirc$ |  |
| December 2018       | 100.00% | 75.00% | $\bigcirc$ |  |
| January 2019        | 75.00%  | 75.00% | $\bigcirc$ |  |
| February 2019       | 100.00% | 75.00% |            |  |
| March 2019          | 100.00% | 75.00% | <b>I</b>   |  |
| 2018/19             | 70.69%  | 75.00% |            |  |