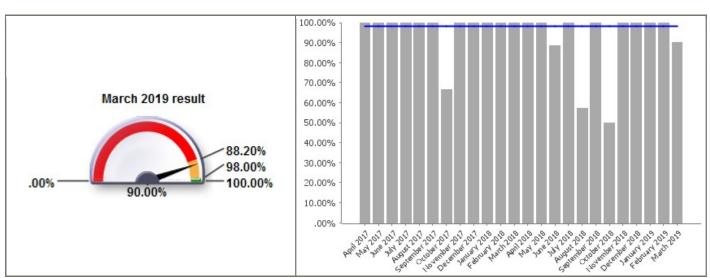

LPI\_DS Waste 005

Current Value90.00%Current Target98.00%

Percentage of missed green waste collections corrected by next working day

| Monthly Performance |         |        |                  |  |
|---------------------|---------|--------|------------------|--|
|                     | Value   | Target | Status           |  |
| April 2018          | 100.00% | 98.00% |                  |  |
| May 2018            | 100.00% | 98.00% |                  |  |
| June 2018           | 88.46%  | 98.00% | $\bigtriangleup$ |  |
| July 2018           | 100.00% | 98.00% | <b>I</b>         |  |
| August 2018         | 57.14%  | 98.00% |                  |  |
| September 2018      | 100.00% | 98.00% | $\bigcirc$       |  |
| October 2018        | 50.00%  | 98.00% |                  |  |
| November 2018       | 100.00% | 98.00% | <b>S</b>         |  |
| December 2018       | 100.00% | 98.00% | <b>I</b>         |  |
| January 2019        | 100.00% | 98.00% | <b>I</b>         |  |
| February 2019       | 100.00% | 98.00% | Ø                |  |
| March 2019          | 90.00%  | 98.00% | $\bigtriangleup$ |  |
| 2018/19             | 90.47%  | 98.00% |                  |  |