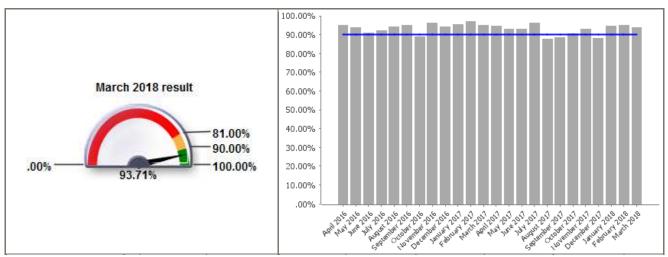

## Code LPI\_DM 007c Short Name Processing of planning applications: Other applications in 8 weeks

| Monthly Performance |        |        |          |  |
|---------------------|--------|--------|----------|--|
|                     | Value  | Target | Status   |  |
| April 2017          | 94.44% | 90.00% | <b></b>  |  |
| May 2017            | 93.04% | 90.00% | <b>Ø</b> |  |
| June 2017           | 92.73% | 90.00% | <b></b>  |  |
| July 2017           | 95.97% | 90.00% | <b>Ø</b> |  |
| August 2017         | 87.80% | 90.00% | <u> </u> |  |
| September 2017      | 88.24% | 90.00% | <u> </u> |  |
| October 2017        | 90.32% | 90.00% | <b></b>  |  |
| November 2017       | 92.80% | 90.00% | <b></b>  |  |
| December 2017       | 88.15% | 90.00% | <u> </u> |  |
| January 2018        | 94.57% | 90.00% | <b>e</b> |  |
| February 2018       | 95.00% | 90.00% | <b></b>  |  |
| March 2018          | 93.71% | 90.00% | <b></b>  |  |
| 2017/18             | 92.25% | 90.00% | <b></b>  |  |