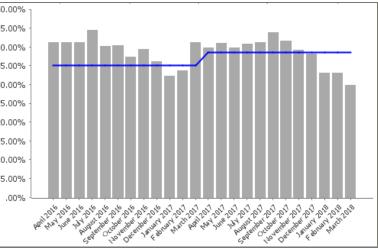

#### **Direct Services**

| Code       | LPI_DS Waste 001                                                                            |
|------------|---------------------------------------------------------------------------------------------|
| Short Name | National indicator - Percentage of household waste sent for reuse, recycling and composting |

| Monthly Performance |        |        |                                                                                                                                                                                                                                                                                                                                                                                                                                                                                                                                                                                                                                                                                                                                                                                                                                                                                                                                                                                                                                                                                                                                                                                                                                                                                                                                                                                                                                                                                                                                                                                                                                                                                                                                                                                                                                                                                                                                                                                                                                                                                                                             |  |
|---------------------|--------|--------|-----------------------------------------------------------------------------------------------------------------------------------------------------------------------------------------------------------------------------------------------------------------------------------------------------------------------------------------------------------------------------------------------------------------------------------------------------------------------------------------------------------------------------------------------------------------------------------------------------------------------------------------------------------------------------------------------------------------------------------------------------------------------------------------------------------------------------------------------------------------------------------------------------------------------------------------------------------------------------------------------------------------------------------------------------------------------------------------------------------------------------------------------------------------------------------------------------------------------------------------------------------------------------------------------------------------------------------------------------------------------------------------------------------------------------------------------------------------------------------------------------------------------------------------------------------------------------------------------------------------------------------------------------------------------------------------------------------------------------------------------------------------------------------------------------------------------------------------------------------------------------------------------------------------------------------------------------------------------------------------------------------------------------------------------------------------------------------------------------------------------------|--|
|                     | Value  | Target | Status                                                                                                                                                                                                                                                                                                                                                                                                                                                                                                                                                                                                                                                                                                                                                                                                                                                                                                                                                                                                                                                                                                                                                                                                                                                                                                                                                                                                                                                                                                                                                                                                                                                                                                                                                                                                                                                                                                                                                                                                                                                                                                                      |  |
| April 2017          | 39.82% | 38.50% |                                                                                                                                                                                                                                                                                                                                                                                                                                                                                                                                                                                                                                                                                                                                                                                                                                                                                                                                                                                                                                                                                                                                                                                                                                                                                                                                                                                                                                                                                                                                                                                                                                                                                                                                                                                                                                                                                                                                                                                                                                                                                                                             |  |
| May 2017            | 40.89% | 38.50% | <b>Ø</b>                                                                                                                                                                                                                                                                                                                                                                                                                                                                                                                                                                                                                                                                                                                                                                                                                                                                                                                                                                                                                                                                                                                                                                                                                                                                                                                                                                                                                                                                                                                                                                                                                                                                                                                                                                                                                                                                                                                                                                                                                                                                                                                    |  |
| June 2017           | 39.80% | 38.50% | Image: Contract of the second seco |  |
| July 2017           | 40.70% | 38.50% | <b>S</b>                                                                                                                                                                                                                                                                                                                                                                                                                                                                                                                                                                                                                                                                                                                                                                                                                                                                                                                                                                                                                                                                                                                                                                                                                                                                                                                                                                                                                                                                                                                                                                                                                                                                                                                                                                                                                                                                                                                                                                                                                                                                                                                    |  |
| August 2017         | 41.16% | 38.50% |                                                                                                                                                                                                                                                                                                                                                                                                                                                                                                                                                                                                                                                                                                                                                                                                                                                                                                                                                                                                                                                                                                                                                                                                                                                                                                                                                                                                                                                                                                                                                                                                                                                                                                                                                                                                                                                                                                                                                                                                                                                                                                                             |  |
| September 2017      | 43.87% | 38.50% | <b>I</b>                                                                                                                                                                                                                                                                                                                                                                                                                                                                                                                                                                                                                                                                                                                                                                                                                                                                                                                                                                                                                                                                                                                                                                                                                                                                                                                                                                                                                                                                                                                                                                                                                                                                                                                                                                                                                                                                                                                                                                                                                                                                                                                    |  |
| October 2017        | 41.66% | 38.50% | <b>I</b>                                                                                                                                                                                                                                                                                                                                                                                                                                                                                                                                                                                                                                                                                                                                                                                                                                                                                                                                                                                                                                                                                                                                                                                                                                                                                                                                                                                                                                                                                                                                                                                                                                                                                                                                                                                                                                                                                                                                                                                                                                                                                                                    |  |
| November 2017       | 39.19% | 38.50% | <b>I</b>                                                                                                                                                                                                                                                                                                                                                                                                                                                                                                                                                                                                                                                                                                                                                                                                                                                                                                                                                                                                                                                                                                                                                                                                                                                                                                                                                                                                                                                                                                                                                                                                                                                                                                                                                                                                                                                                                                                                                                                                                                                                                                                    |  |
| December 2017       | 38.03% | 38.50% | $\bigtriangleup$                                                                                                                                                                                                                                                                                                                                                                                                                                                                                                                                                                                                                                                                                                                                                                                                                                                                                                                                                                                                                                                                                                                                                                                                                                                                                                                                                                                                                                                                                                                                                                                                                                                                                                                                                                                                                                                                                                                                                                                                                                                                                                            |  |
| January 2018        | 33.13% | 38.50% |                                                                                                                                                                                                                                                                                                                                                                                                                                                                                                                                                                                                                                                                                                                                                                                                                                                                                                                                                                                                                                                                                                                                                                                                                                                                                                                                                                                                                                                                                                                                                                                                                                                                                                                                                                                                                                                                                                                                                                                                                                                                                                                             |  |
| February 2018       | 33.03% | 38.50% |                                                                                                                                                                                                                                                                                                                                                                                                                                                                                                                                                                                                                                                                                                                                                                                                                                                                                                                                                                                                                                                                                                                                                                                                                                                                                                                                                                                                                                                                                                                                                                                                                                                                                                                                                                                                                                                                                                                                                                                                                                                                                                                             |  |
| March 2018          | 29.72% | 38.50% |                                                                                                                                                                                                                                                                                                                                                                                                                                                                                                                                                                                                                                                                                                                                                                                                                                                                                                                                                                                                                                                                                                                                                                                                                                                                                                                                                                                                                                                                                                                                                                                                                                                                                                                                                                                                                                                                                                                                                                                                                                                                                                                             |  |
| 2017/18             | 38.56% | 38.50% | Ø                                                                                                                                                                                                                                                                                                                                                                                                                                                                                                                                                                                                                                                                                                                                                                                                                                                                                                                                                                                                                                                                                                                                                                                                                                                                                                                                                                                                                                                                                                                                                                                                                                                                                                                                                                                                                                                                                                                                                                                                                                                                                                                           |  |