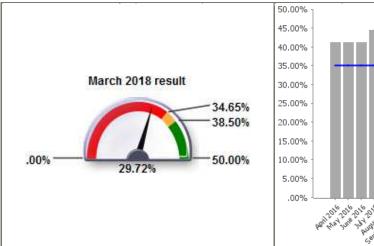

| Monthly Performance |        |        |                                                                                                                                                                                                                                                                                                                                                                                                                                                                                                                                                                                                                                                                                                                                                                                                                                                                                                                                                                                                                                                                                                                                                                                                                                                                                                                                                                                                                                                                                                                                                                                                                                                                                                                                                                                                                                                                                                                                                                                                                                                                                                                             |  |
|---------------------|--------|--------|-----------------------------------------------------------------------------------------------------------------------------------------------------------------------------------------------------------------------------------------------------------------------------------------------------------------------------------------------------------------------------------------------------------------------------------------------------------------------------------------------------------------------------------------------------------------------------------------------------------------------------------------------------------------------------------------------------------------------------------------------------------------------------------------------------------------------------------------------------------------------------------------------------------------------------------------------------------------------------------------------------------------------------------------------------------------------------------------------------------------------------------------------------------------------------------------------------------------------------------------------------------------------------------------------------------------------------------------------------------------------------------------------------------------------------------------------------------------------------------------------------------------------------------------------------------------------------------------------------------------------------------------------------------------------------------------------------------------------------------------------------------------------------------------------------------------------------------------------------------------------------------------------------------------------------------------------------------------------------------------------------------------------------------------------------------------------------------------------------------------------------|--|
|                     | Value  | Target | Status                                                                                                                                                                                                                                                                                                                                                                                                                                                                                                                                                                                                                                                                                                                                                                                                                                                                                                                                                                                                                                                                                                                                                                                                                                                                                                                                                                                                                                                                                                                                                                                                                                                                                                                                                                                                                                                                                                                                                                                                                                                                                                                      |  |
| April 2017          | 39.82% | 38.50% |                                                                                                                                                                                                                                                                                                                                                                                                                                                                                                                                                                                                                                                                                                                                                                                                                                                                                                                                                                                                                                                                                                                                                                                                                                                                                                                                                                                                                                                                                                                                                                                                                                                                                                                                                                                                                                                                                                                                                                                                                                                                                                                             |  |
| May 2017            | 40.89% | 38.50% | <b>Ø</b>                                                                                                                                                                                                                                                                                                                                                                                                                                                                                                                                                                                                                                                                                                                                                                                                                                                                                                                                                                                                                                                                                                                                                                                                                                                                                                                                                                                                                                                                                                                                                                                                                                                                                                                                                                                                                                                                                                                                                                                                                                                                                                                    |  |
| June 2017           | 39.80% | 38.50% | Image: Contract of the second seco |  |
| July 2017           | 40.70% | 38.50% | <b>S</b>                                                                                                                                                                                                                                                                                                                                                                                                                                                                                                                                                                                                                                                                                                                                                                                                                                                                                                                                                                                                                                                                                                                                                                                                                                                                                                                                                                                                                                                                                                                                                                                                                                                                                                                                                                                                                                                                                                                                                                                                                                                                                                                    |  |
| August 2017         | 41.16% | 38.50% |                                                                                                                                                                                                                                                                                                                                                                                                                                                                                                                                                                                                                                                                                                                                                                                                                                                                                                                                                                                                                                                                                                                                                                                                                                                                                                                                                                                                                                                                                                                                                                                                                                                                                                                                                                                                                                                                                                                                                                                                                                                                                                                             |  |
| September 2017      | 43.87% | 38.50% | <b>I</b>                                                                                                                                                                                                                                                                                                                                                                                                                                                                                                                                                                                                                                                                                                                                                                                                                                                                                                                                                                                                                                                                                                                                                                                                                                                                                                                                                                                                                                                                                                                                                                                                                                                                                                                                                                                                                                                                                                                                                                                                                                                                                                                    |  |
| October 2017        | 41.66% | 38.50% | <b>I</b>                                                                                                                                                                                                                                                                                                                                                                                                                                                                                                                                                                                                                                                                                                                                                                                                                                                                                                                                                                                                                                                                                                                                                                                                                                                                                                                                                                                                                                                                                                                                                                                                                                                                                                                                                                                                                                                                                                                                                                                                                                                                                                                    |  |
| November 2017       | 39.19% | 38.50% | <b>I</b>                                                                                                                                                                                                                                                                                                                                                                                                                                                                                                                                                                                                                                                                                                                                                                                                                                                                                                                                                                                                                                                                                                                                                                                                                                                                                                                                                                                                                                                                                                                                                                                                                                                                                                                                                                                                                                                                                                                                                                                                                                                                                                                    |  |
| December 2017       | 38.03% | 38.50% | $\bigtriangleup$                                                                                                                                                                                                                                                                                                                                                                                                                                                                                                                                                                                                                                                                                                                                                                                                                                                                                                                                                                                                                                                                                                                                                                                                                                                                                                                                                                                                                                                                                                                                                                                                                                                                                                                                                                                                                                                                                                                                                                                                                                                                                                            |  |
| January 2018        | 33.13% | 38.50% |                                                                                                                                                                                                                                                                                                                                                                                                                                                                                                                                                                                                                                                                                                                                                                                                                                                                                                                                                                                                                                                                                                                                                                                                                                                                                                                                                                                                                                                                                                                                                                                                                                                                                                                                                                                                                                                                                                                                                                                                                                                                                                                             |  |
| February 2018       | 33.03% | 38.50% |                                                                                                                                                                                                                                                                                                                                                                                                                                                                                                                                                                                                                                                                                                                                                                                                                                                                                                                                                                                                                                                                                                                                                                                                                                                                                                                                                                                                                                                                                                                                                                                                                                                                                                                                                                                                                                                                                                                                                                                                                                                                                                                             |  |
| March 2018          | 29.72% | 38.50% |                                                                                                                                                                                                                                                                                                                                                                                                                                                                                                                                                                                                                                                                                                                                                                                                                                                                                                                                                                                                                                                                                                                                                                                                                                                                                                                                                                                                                                                                                                                                                                                                                                                                                                                                                                                                                                                                                                                                                                                                                                                                                                                             |  |
| 2017/18             | 38.56% | 38.50% | Ø                                                                                                                                                                                                                                                                                                                                                                                                                                                                                                                                                                                                                                                                                                                                                                                                                                                                                                                                                                                                                                                                                                                                                                                                                                                                                                                                                                                                                                                                                                                                                                                                                                                                                                                                                                                                                                                                                                                                                                                                                                                                                                                           |  |