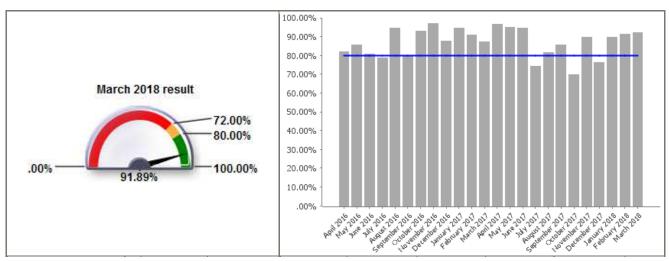

# Code LPI\_DM 007b Short Name Processing of planning applications: Minor applications in 8 weeks

| Monthly Performance |        |        |          |  |
|---------------------|--------|--------|----------|--|
|                     | Value  | Target | Status   |  |
| April 2017          | 96.67% | 80.00% | <b>O</b> |  |
| May 2017            | 94.74% | 80.00% | <b>O</b> |  |
| June 2017           | 94.59% | 80.00% | <b>Ø</b> |  |
| July 2017           | 74.19% | 80.00% | <u> </u> |  |
| August 2017         | 81.48% | 80.00% | <b></b>  |  |
| September 2017      | 85.71% | 80.00% | <b></b>  |  |
| October 2017        | 69.77% | 80.00% |          |  |
| November 2017       | 89.58% | 80.00% | <b>Ø</b> |  |
| December 2017       | 76.19% | 80.00% | <u> </u> |  |
| January 2018        | 89.47% | 80.00% | Sector 1 |  |
| February 2018       | 91.18% | 80.00% | <b></b>  |  |
| March 2018          | 91.89% | 80.00% | <b></b>  |  |
| 2017/18             | 86.14% | 80.00% | <b>Ø</b> |  |