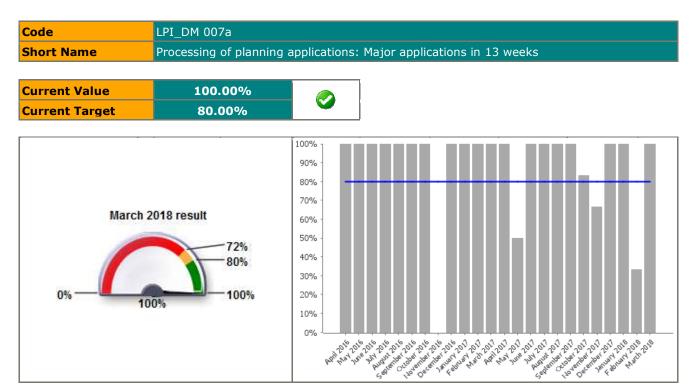

### **Development Management**

| Monthly Performance |         |        |          |  |
|---------------------|---------|--------|----------|--|
|                     | Value   | Target | Status   |  |
| April 2017          | 100.00% | 80.00% | <b></b>  |  |
| May 2017            | 50.00%  | 80.00% |          |  |
| June 2017           | 100.00% | 80.00% | <b>S</b> |  |
| July 2017           | 100.00% | 80.00% | <b></b>  |  |
| August 2017         | 100.00% | 80.00% | <b></b>  |  |
| September 2017      | 100.00% | 80.00% | <b>Ø</b> |  |
| October 2017        | 83.33%  | 80.00% | <b>Ø</b> |  |
| November 2017       | 66.67%  | 80.00% |          |  |
| December 2017       | 100.00% | 80.00% | <b>S</b> |  |
| January 2018        | 100.00% | 80.00% | <b></b>  |  |
| February 2018       | 33.33%  | 80.00% | •        |  |
| March 2018          | 100.00% | 80.00% | <b>Ø</b> |  |
| 2017/18             | 87.80%  | 80.00% | <b>S</b> |  |