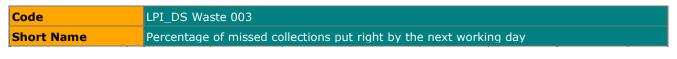

| Monthly Performance |        |        |          |  |
|---------------------|--------|--------|----------|--|
|                     | Value  | Target | Status   |  |
| April 2017          | 100%   | 98%    | <b>O</b> |  |
| May 2017            | 100%   | 98%    |          |  |
| June 2017           | 100%   | 98%    | <b>S</b> |  |
| July 2017           | 100%   | 98%    | <b>S</b> |  |
| August 2017         | 100%   | 98%    | <b>S</b> |  |
| September 2017      | 89.47% | 98%    |          |  |
| October 2017        | 100%   | 98%    | <b>S</b> |  |
| November 2017       | 100%   | 98%    | <b>S</b> |  |
| December 2017       | N/A    | 98%    | ?        |  |
| January 2018        | 100%   | 98%    | <b>S</b> |  |
| February 2018       | 95.45% | 98%    |          |  |
| March 2018          | 100%   | 98%    |          |  |
| 2017/18             | 98.63% | 98%    | <b>Ø</b> |  |