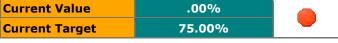

| Monthly Performance |         |        |          |  |
|---------------------|---------|--------|----------|--|
|                     | Value   | Target | Status   |  |
| April 2017          | 100.00% | 75.00% |          |  |
| May 2017            | 100.00% | 75.00% | <b>S</b> |  |
| June 2017           | 60.00%  | 75.00% |          |  |
| July 2017           | 77.78%  | 75.00% | <b></b>  |  |
| August 2017         | 75.00%  | 75.00% | <b></b>  |  |
| September 2017      | 80.00%  | 75.00% | <b></b>  |  |
| October 2017        | 44.44%  | 75.00% |          |  |
| November 2017       | 50.00%  | 75.00% |          |  |
| December 2017       | 62.50%  | 75.00% |          |  |
| January 2018        | 42.86%  | 75.00% |          |  |
| February 2018       | 60.00%  | 75.00% |          |  |
| March 2018          | .00%    | 75.00% |          |  |
| 2017/18             | 65.28%  | 75.00% |          |  |