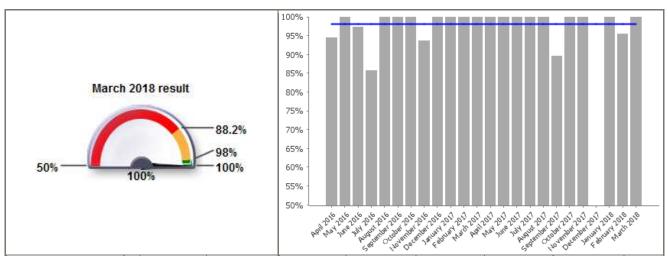

And the state of t

10.00% .00%

| Monthly Performance |         |        |          |  |
|---------------------|---------|--------|----------|--|
|                     | Value   | Target | Status   |  |
| April 2017          | 100.00% | 98.00% |          |  |
| May 2017            | 100.00% | 98.00% | <b>Ø</b> |  |
| June 2017           | 100.00% | 98.00% | <b>S</b> |  |
| July 2017           | 100.00% | 98.00% | <b>Ø</b> |  |
| August 2017         | 100.00% | 98.00% | <b>S</b> |  |
| September 2017      | 100.00% | 98.00% | <b>S</b> |  |
| October 2017        | 66.67%  | 98.00% |          |  |
| November 2017       | 100.00% | 98.00% | <b>S</b> |  |
| December 2017       | 100.00% | 98.00% | <b>S</b> |  |
| January 2018        | 100.00% | 98.00% | <b>S</b> |  |
| February 2018       | 100.00% | 98.00% | <b>S</b> |  |
| March 2018          | 100.00% | 98.00% | <b>S</b> |  |
| 2017/18             | 97.22%  | 98.00% | <u> </u> |  |