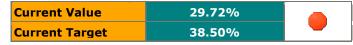

| Monthly Performance |        |        |                                                                                                                                                                                                                                                                                                                                                                                                                                                                                                                                                                                                                                                                                                                                                                                                                                                                                                                                                                                                                                                                                                                                                                                                                                                                                                                                                                                                                                                                                                                                                                                                                                                                                                                                                                                                                                                                                                                                                                                                                                                                                                                             |  |
|---------------------|--------|--------|-----------------------------------------------------------------------------------------------------------------------------------------------------------------------------------------------------------------------------------------------------------------------------------------------------------------------------------------------------------------------------------------------------------------------------------------------------------------------------------------------------------------------------------------------------------------------------------------------------------------------------------------------------------------------------------------------------------------------------------------------------------------------------------------------------------------------------------------------------------------------------------------------------------------------------------------------------------------------------------------------------------------------------------------------------------------------------------------------------------------------------------------------------------------------------------------------------------------------------------------------------------------------------------------------------------------------------------------------------------------------------------------------------------------------------------------------------------------------------------------------------------------------------------------------------------------------------------------------------------------------------------------------------------------------------------------------------------------------------------------------------------------------------------------------------------------------------------------------------------------------------------------------------------------------------------------------------------------------------------------------------------------------------------------------------------------------------------------------------------------------------|--|
|                     | Value  | Target | Status                                                                                                                                                                                                                                                                                                                                                                                                                                                                                                                                                                                                                                                                                                                                                                                                                                                                                                                                                                                                                                                                                                                                                                                                                                                                                                                                                                                                                                                                                                                                                                                                                                                                                                                                                                                                                                                                                                                                                                                                                                                                                                                      |  |
| April 2017          | 39.82% | 38.50% |                                                                                                                                                                                                                                                                                                                                                                                                                                                                                                                                                                                                                                                                                                                                                                                                                                                                                                                                                                                                                                                                                                                                                                                                                                                                                                                                                                                                                                                                                                                                                                                                                                                                                                                                                                                                                                                                                                                                                                                                                                                                                                                             |  |
| May 2017            | 40.89% | 38.50% | <b>Ø</b>                                                                                                                                                                                                                                                                                                                                                                                                                                                                                                                                                                                                                                                                                                                                                                                                                                                                                                                                                                                                                                                                                                                                                                                                                                                                                                                                                                                                                                                                                                                                                                                                                                                                                                                                                                                                                                                                                                                                                                                                                                                                                                                    |  |
| June 2017           | 39.80% | 38.50% | Image: Contract of the second seco |  |
| July 2017           | 40.70% | 38.50% | <b>S</b>                                                                                                                                                                                                                                                                                                                                                                                                                                                                                                                                                                                                                                                                                                                                                                                                                                                                                                                                                                                                                                                                                                                                                                                                                                                                                                                                                                                                                                                                                                                                                                                                                                                                                                                                                                                                                                                                                                                                                                                                                                                                                                                    |  |
| August 2017         | 41.16% | 38.50% |                                                                                                                                                                                                                                                                                                                                                                                                                                                                                                                                                                                                                                                                                                                                                                                                                                                                                                                                                                                                                                                                                                                                                                                                                                                                                                                                                                                                                                                                                                                                                                                                                                                                                                                                                                                                                                                                                                                                                                                                                                                                                                                             |  |
| September 2017      | 43.87% | 38.50% | <b>I</b>                                                                                                                                                                                                                                                                                                                                                                                                                                                                                                                                                                                                                                                                                                                                                                                                                                                                                                                                                                                                                                                                                                                                                                                                                                                                                                                                                                                                                                                                                                                                                                                                                                                                                                                                                                                                                                                                                                                                                                                                                                                                                                                    |  |
| October 2017        | 41.66% | 38.50% | <b>I</b>                                                                                                                                                                                                                                                                                                                                                                                                                                                                                                                                                                                                                                                                                                                                                                                                                                                                                                                                                                                                                                                                                                                                                                                                                                                                                                                                                                                                                                                                                                                                                                                                                                                                                                                                                                                                                                                                                                                                                                                                                                                                                                                    |  |
| November 2017       | 39.19% | 38.50% | <b>I</b>                                                                                                                                                                                                                                                                                                                                                                                                                                                                                                                                                                                                                                                                                                                                                                                                                                                                                                                                                                                                                                                                                                                                                                                                                                                                                                                                                                                                                                                                                                                                                                                                                                                                                                                                                                                                                                                                                                                                                                                                                                                                                                                    |  |
| December 2017       | 38.03% | 38.50% | $\bigtriangleup$                                                                                                                                                                                                                                                                                                                                                                                                                                                                                                                                                                                                                                                                                                                                                                                                                                                                                                                                                                                                                                                                                                                                                                                                                                                                                                                                                                                                                                                                                                                                                                                                                                                                                                                                                                                                                                                                                                                                                                                                                                                                                                            |  |
| January 2018        | 33.13% | 38.50% |                                                                                                                                                                                                                                                                                                                                                                                                                                                                                                                                                                                                                                                                                                                                                                                                                                                                                                                                                                                                                                                                                                                                                                                                                                                                                                                                                                                                                                                                                                                                                                                                                                                                                                                                                                                                                                                                                                                                                                                                                                                                                                                             |  |
| February 2018       | 33.03% | 38.50% |                                                                                                                                                                                                                                                                                                                                                                                                                                                                                                                                                                                                                                                                                                                                                                                                                                                                                                                                                                                                                                                                                                                                                                                                                                                                                                                                                                                                                                                                                                                                                                                                                                                                                                                                                                                                                                                                                                                                                                                                                                                                                                                             |  |
| March 2018          | 29.72% | 38.50% |                                                                                                                                                                                                                                                                                                                                                                                                                                                                                                                                                                                                                                                                                                                                                                                                                                                                                                                                                                                                                                                                                                                                                                                                                                                                                                                                                                                                                                                                                                                                                                                                                                                                                                                                                                                                                                                                                                                                                                                                                                                                                                                             |  |
| 2017/18             | 38.56% | 38.50% | Ø                                                                                                                                                                                                                                                                                                                                                                                                                                                                                                                                                                                                                                                                                                                                                                                                                                                                                                                                                                                                                                                                                                                                                                                                                                                                                                                                                                                                                                                                                                                                                                                                                                                                                                                                                                                                                                                                                                                                                                                                                                                                                                                           |  |