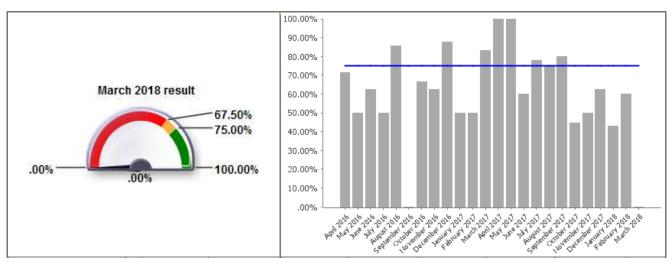

| Monthly Performance |         |        |          |  |
|---------------------|---------|--------|----------|--|
|                     | Value   | Target | Status   |  |
| April 2017          | 100.00% | 75.00% |          |  |
| May 2017            | 100.00% | 75.00% | <b>S</b> |  |
| June 2017           | 60.00%  | 75.00% |          |  |
| July 2017           | 77.78%  | 75.00% | <b></b>  |  |
| August 2017         | 75.00%  | 75.00% | <b></b>  |  |
| September 2017      | 80.00%  | 75.00% | <b></b>  |  |
| October 2017        | 44.44%  | 75.00% |          |  |
| November 2017       | 50.00%  | 75.00% |          |  |
| December 2017       | 62.50%  | 75.00% |          |  |
| January 2018        | 42.86%  | 75.00% |          |  |
| February 2018       | 60.00%  | 75.00% |          |  |
| March 2018          | .00%    | 75.00% |          |  |
| 2017/18             | 65.28%  | 75.00% |          |  |