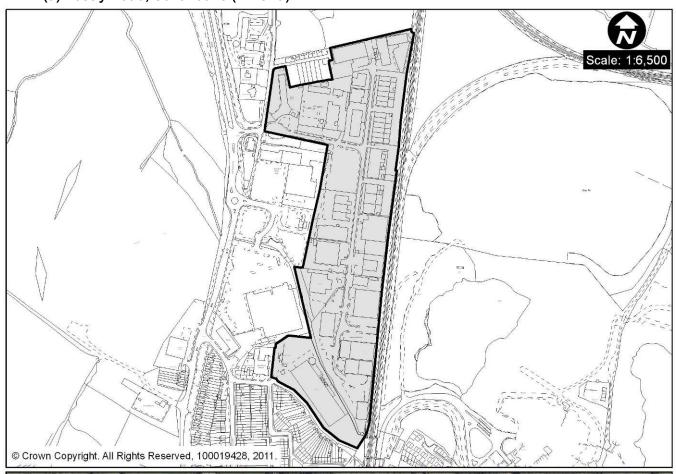

EMP1(a) Vestry Road, Sevenoaks (11.3ha)

EMP1(b) - Bat & Ball Enterprise Centre, Sevenoaks (1.8ha)

EMP1(c) British Telecom, London Road, Sevenoaks (1.8 ha)

EMP1(d) Erskine House, Oakhill Road, Sevenoaks (0.5ha)

EMP1(e) Hardy's Yard, Riverhead (1.3ha)

EMP1(f) High Street, Sevenoaks (1.5ha)

EMP1(g) London Road, Sevenoaks (4.0ha)

EMP1(h) Morewood Close (excluding the housing area), Sevenoaks (3.7ha)

EMP1(i) South Park, Sevenoaks (0.2ha)

EMP1(j) Tubs Hill House, Tubs Hill, Sevenoaks (0.4ha)

EMP1(k) Lime Tree Walk, Sevenoaks (0.6ha)

EMP1(I) Wested Lane Industrial Estate, Swanley (8.2ha)

EMP1 (m) Swanley Town Council Offices, Swanley (0.4ha)

EMP1 (n) Swan Mill, Goldsel Road, Swanley (2.6ha)

EMP1 (o) Horizon House, Swanley (0.3ha)

EMP1(p) Media House, Swanley (0.3ha)

EMP1 (q) Moreton Industrial Estate, Swanley (1.8ha)

EMP1(r) Park Road Industrial Estate, Swanley (1.3ha)

© Crown Copyright. All Rights Reserved, 100019428, 2011.

EMP1 (s) Southern Cross Industrial Estate, Swanley (1.9ha)

EMP1 (t)Teardrop Industrial Estate, Swanley (3.4ha)

EMP1(u) The Technology Centre, Swanley (1.9ha)

EMP1 (v) Station Road, Edenbridge (18.8ha)

EMP1 (w) Edenbridge Trading Centre/Warsop Trading Centre (1.6ha)

EMP1 (x) Westerham Trading Centre, Westerham (3.7ha)

EMP1 (z) West Kingsdown Industrial Estate, West Kingsdown (0.5ha)

EMP1 (zz) Horton Kirby Trading Estate, South Darenth (0.8ha)

**EMP4 - Land at Broom Hill, Swanley** 

| Site Address: | Land at Broom Hill, Swanley | Settlement: | Swanley       |
|---------------|-----------------------------|-------------|---------------|
| Ward:         | Swanley Christchurch and    | Proposed    | Business Uses |
|               | Swanley Village             | Allocation: |               |
| Current use:  | Green Field                 |             |               |