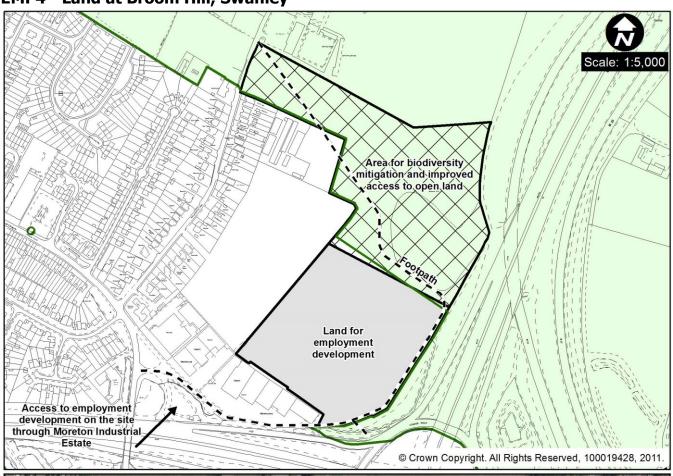

EMP1 (zz) Horton Kirby Trading Estate, South Darenth (0.8ha)

**EMP4 - Land at Broom Hill, Swanley** 

| Site Address: | Land at Broom Hill, Swanley | Settlement: | Swanley       |
|---------------|-----------------------------|-------------|---------------|
| Ward:         | Swanley Christchurch and    | Proposed    | Business Uses |
|               | Swanley Village             | Allocation: |               |
| Current use:  | Green Field                 |             |               |

#### **Design and Layout**

Land at Broom Hill is allocated as shown on the accompanying Map to include 4.1ha of employment land to the south of the site and open space to the north of the site

The proposed layout and design of development, including the location and type of open space, should take account of the noise and air quality constraints that exist on the site and in the immediate surroundings. Development should be sensitive to the topography and existing green infrastructure features of the site and its surroundings and be sensitive to the amenities of nearby properties.

#### Landscape

Landscaped open space should be provided on the ridge and steep slopes at the centre of the site and to the north of the site

Landscaped buffers should be provided

- to the eastern boundary of the site to abut the public footpath and screen the development from the east, and
- to the northern boundary as part of the open space to screen the development from the north

The land is primarily open grass and scrub some of which has been identified as acidic grassland surrounded by natural hedging and trees. Enhancement of habitats on the site and on Green Belt land to the north of the site will ensure that there is no net adverse impact on biodiversity and, where possible, a net improvement should be secured.

#### Access

Vehicular access to the business development will be provided through the Industrial Estate to the south. A Transport Assessment should be prepared to confirm that the transport impacts of development on the surrounding highway, including the adjoining motorway and junction, will be acceptable.

Pedestrian access to the open space within the Broom Hill site and its surroundings (including the land to the north) should be improved by retaining and enhancing the Public Right of Way network.

#### Infrastructure

Site specific access, open space, biodiversity improvements and Public Rights of Way diversions or enhancements will need to be secured through a Planning Obligation.

**Delivery** – The Council will prepare a revised Development Brief, in accordance with the delivery mechanisms to Policy LO4 in the Core Strategy.