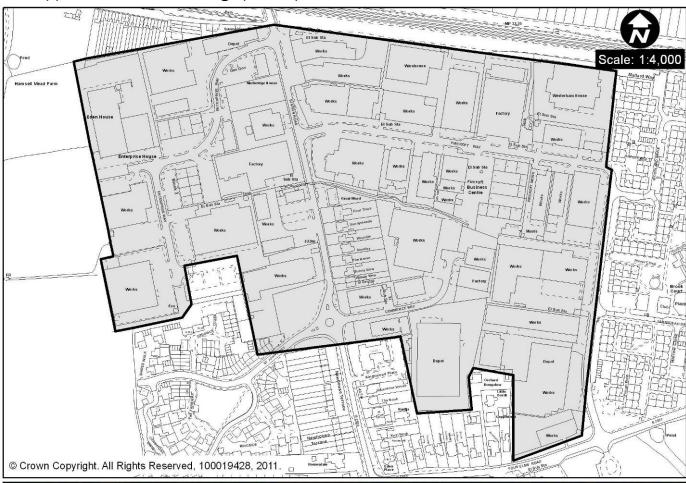

EMP1 (n) Swan Mill, Goldsel Road, Swanley (2.6ha)

EMP1 (o) Horizon House, Swanley (0.3ha)

EMP1(p) Media House, Swanley (0.3ha)

EMP1 (q) Moreton Industrial Estate, Swanley (1.8ha)

EMP1(r) Park Road Industrial Estate, Swanley (1.3ha)

© Crown Copyright. All Rights Reserved, 100019428, 2011.

EMP1 (s) Southern Cross Industrial Estate, Swanley (1.9ha)

EMP1 (t)Teardrop Industrial Estate, Swanley (3.4ha)

EMP1(u) The Technology Centre, Swanley (1.9ha)