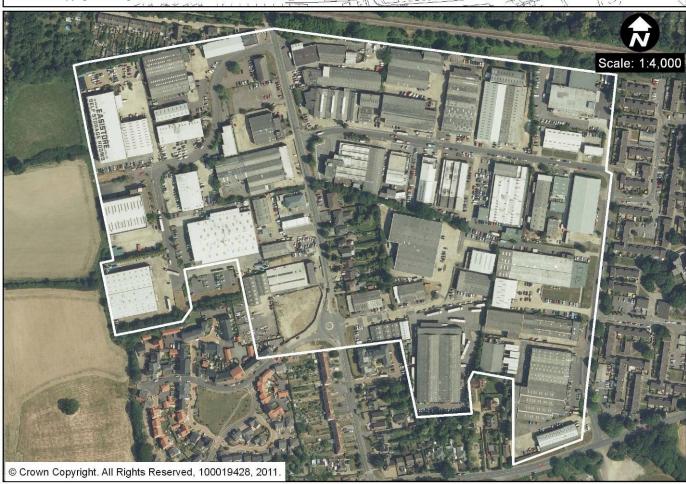

EMP1 (v) Station Road, Edenbridge (18.8ha)

EMP1 (w) Edenbridge Trading Centre/Warsop Trading Centre (1.6ha)

EMP1 (x) Westerham Trading Centre, Westerham (3.7ha)

EMP1 (z) West Kingsdown Industrial Estate, West Kingsdown (0.5ha)