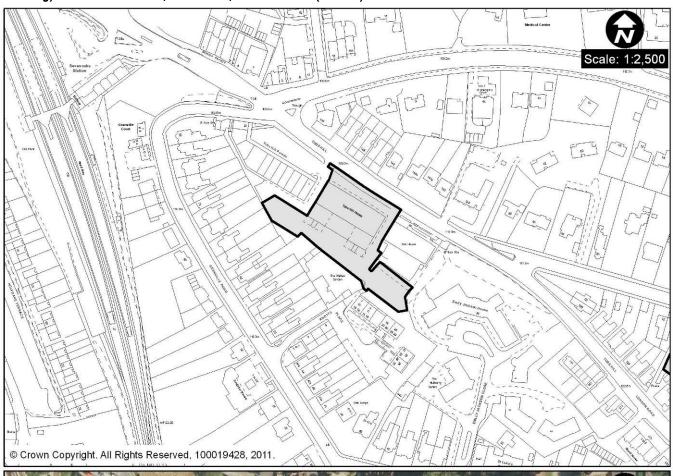

EMP1(j) Tubs Hill House, Tubs Hill, Sevenoaks (0.4ha)

EMP1(k) Lime Tree Walk, Sevenoaks (0.6ha)

EMP1(I) Wested Lane Industrial Estate, Swanley (8.2ha)

EMP1 (m) Swanley Town Council Offices, Swanley (0.4ha)

EMP1 (n) Swan Mill, Goldsel Road, Swanley (2.6ha)

EMP1 (o) Horizon House, Swanley (0.3ha)

EMP1(p) Media House, Swanley (0.3ha)

EMP1 (q) Moreton Industrial Estate, Swanley (1.8ha)

EMP1(r) Park Road Industrial Estate, Swanley (1.3ha)