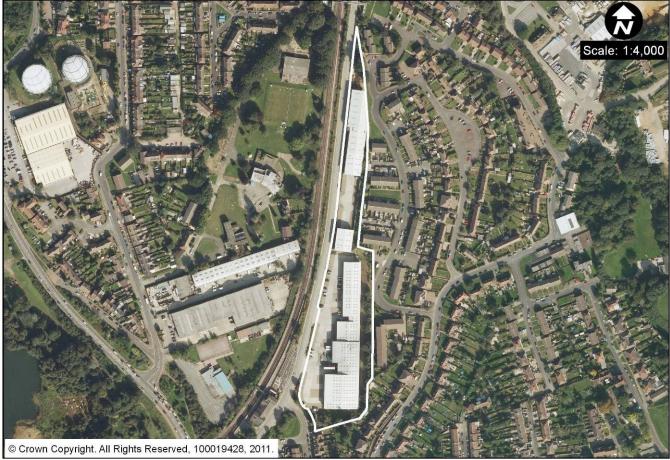

EMP1(a) Vestry Road, Sevenoaks (11.3ha)

EMP1(b) - Bat & Ball Enterprise Centre, Sevenoaks (1.8ha)

EMP1(c) British Telecom, London Road, Sevenoaks (1.8 ha)

EMP1(d) Erskine House, Oakhill Road, Sevenoaks (0.5ha)