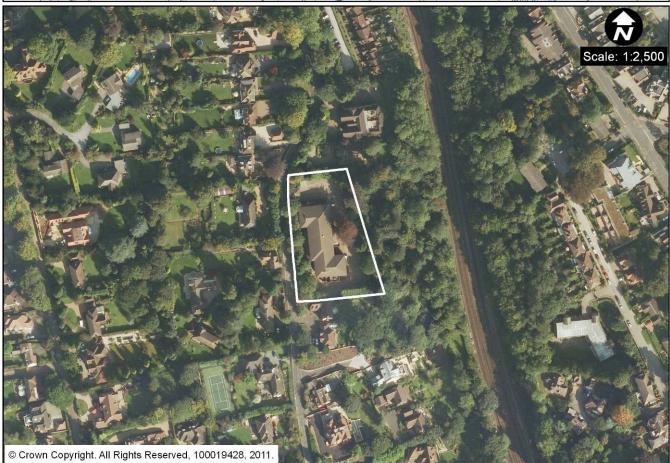

EMP1(e) Hardy's Yard, Riverhead (1.3ha)

EMP1(f) High Street, Sevenoaks (1.5ha)

EMP1(g) London Road, Sevenoaks (4.0ha)

EMP1(h) Morewood Close (excluding the housing area), Sevenoaks (3.7ha)

EMP1(i) South Park, Sevenoaks (0.2ha)