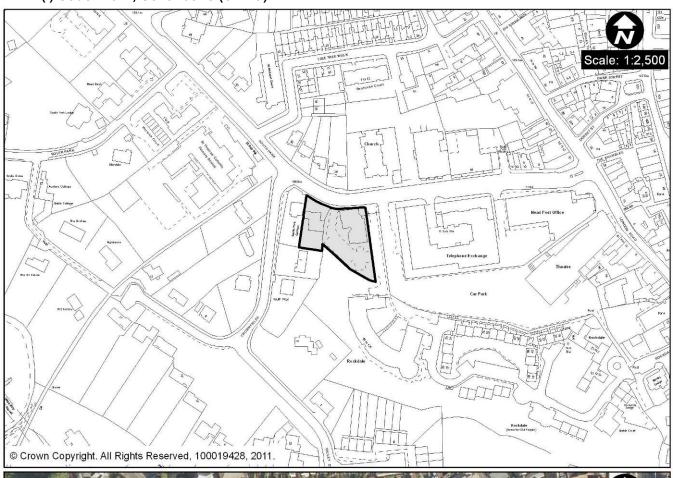

EMP1 (zz) Horton Kirby Trading Estate, South Darenth (0.8ha)

**EMP4 - Land at Broom Hill, Swanley** 

| Site Address: | Land at Broom Hill, Swanley | Settlement: | Swanley       |
|---------------|-----------------------------|-------------|---------------|
| Ward:         | Swanley Christchurch and    | Proposed    | Business Uses |
|               | Swanley Village             | Allocation: |               |
| Current use:  | Green Field                 |             |               |

#### **Design and Layout**

Land at Broom Hill is allocated as shown on the accompanying Map to include 4.1ha of employment land to the south of the site and open space to the north of the site

The proposed layout and design of development, including the location and type of open space, should take account of the noise and air quality constraints that exist on the site and in the immediate surroundings. Development should be sensitive to the topography and existing green infrastructure features of the site and its surroundings and be sensitive to the amenities of nearby properties.

#### Landscape

Landscaped open space should be provided on the ridge and steep slopes at the centre of the site and to the north of the site

Landscaped buffers should be provided

- to the eastern boundary of the site to abut the public footpath and screen the development from the east, and
- to the northern boundary as part of the open space to screen the development from the north

The land is primarily open grass and scrub some of which has been identified as acidic grassland surrounded by natural hedging and trees. Enhancement of habitats on the site and on Green Belt land to the north of the site will ensure that there is no net adverse impact on biodiversity and, where possible, a net improvement should be secured.

#### Access

Vehicular access to the business development will be provided through the Industrial Estate to the south. A Transport Assessment should be prepared to confirm that the transport impacts of development on the surrounding highway, including the adjoining motorway and junction, will be acceptable.

Pedestrian access to the open space within the Broom Hill site and its surroundings (including the land to the north) should be improved by retaining and enhancing the Public Right of Way network.