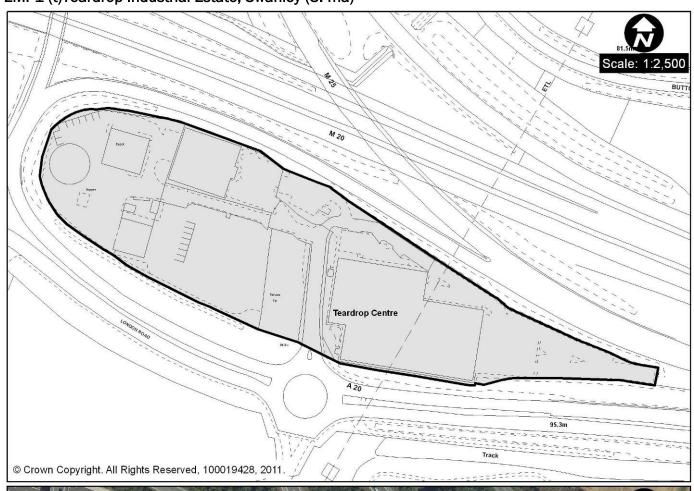

© Crown Copyright. All Rights Reserved, 100019428, 2011.

EMP1 (s) Southern Cross Industrial Estate, Swanley (1.9ha)

EMP1 (t)Teardrop Industrial Estate, Swanley (3.4ha)

EMP1(u) The Technology Centre, Swanley (1.9ha)