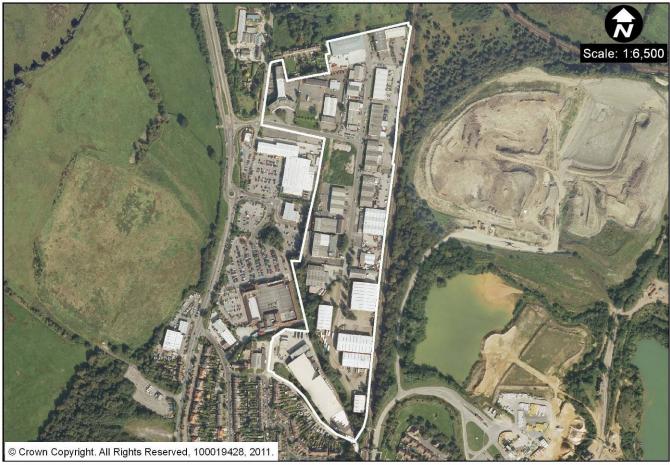

EMP1(a) Vestry Road, Sevenoaks (11.3ha)

EMP1(b) - Bat & Ball Enterprise Centre, Sevenoaks (1.8ha)

EMP1(c) British Telecom, London Road, Sevenoaks (1.8 ha)

EMP1(d) Erskine House, Oakhill Road, Sevenoaks (0.5ha)

EMP1(e) Hardy's Yard, Riverhead (1.3ha)

EMP1(f) High Street, Sevenoaks (1.5ha)

EMP1(g) London Road, Sevenoaks (4.0ha)

EMP1(h) Morewood Close (excluding the housing area), Sevenoaks (3.7ha)

EMP1(i) South Park, Sevenoaks (0.2ha)

EMP1(j) Tubs Hill House, Tubs Hill, Sevenoaks (0.4ha)

EMP1(k) Lime Tree Walk, Sevenoaks (0.6ha)

EMP1(I) Wested Lane Industrial Estate, Swanley (8.2ha)

EMP1 (m) Swanley Town Council Offices, Swanley (0.4ha)

EMP1 (n) Swan Mill, Goldsel Road, Swanley (2.6ha)

EMP1 (o) Horizon House, Swanley (0.3ha)

EMP1(p) Media House, Swanley (0.3ha)

EMP1 (q) Moreton Industrial Estate, Swanley (1.8ha)

EMP1(r) Park Road Industrial Estate, Swanley (1.3ha)

© Crown Copyright. All Rights Reserved, 100019428, 2011.

EMP1 (s) Southern Cross Industrial Estate, Swanley (1.9ha)

EMP1 (t)Teardrop Industrial Estate, Swanley (3.4ha)

EMP1(u) The Technology Centre, Swanley (1.9ha)

EMP1 (v) Station Road, Edenbridge (18.8ha)

EMP1 (w) Edenbridge Trading Centre/Warsop Trading Centre (1.6ha)

EMP1 (x) Westerham Trading Centre, Westerham (3.7ha)

EMP1 (z) West Kingsdown Industrial Estate, West Kingsdown (0.5ha)

EMP1 (zz) Horton Kirby Trading Estate, South Darenth (0.8ha)

**EMP4 - Land at Broom Hill, Swanley** 

| Site Address: | Land at Broom Hill, Swanley | Settlement: | Swanley       |
|---------------|-----------------------------|-------------|---------------|
| Ward:         | Swanley Christchurch and    | Proposed    | Business Uses |
|               | Swanley Village             | Allocation: |               |
| Current use:  | Green Field                 |             |               |