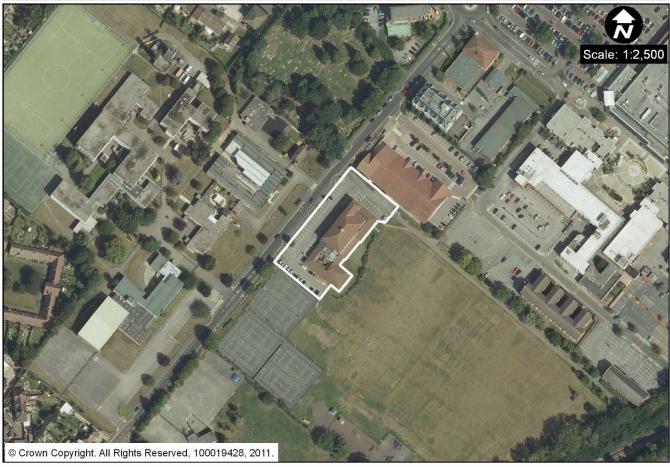

EMP1(j) Tubs Hill House, Tubs Hill, Sevenoaks (0.4ha)

EMP1(k) Lime Tree Walk, Sevenoaks (0.6ha)

EMP1(I) Wested Lane Industrial Estate, Swanley (8.2ha)

EMP1 (m) Swanley Town Council Offices, Swanley (0.4ha)