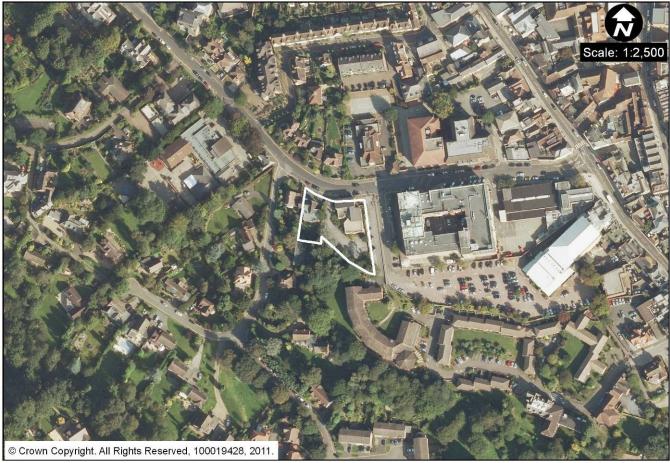

EMP1(a) Vestry Road, Sevenoaks (11.3ha)

EMP1(b) - Bat & Ball Enterprise Centre, Sevenoaks (1.8ha)

EMP1(c) British Telecom, London Road, Sevenoaks (1.8 ha)

EMP1(d) Erskine House, Oakhill Road, Sevenoaks (0.5ha)

EMP1(e) Hardy's Yard, Riverhead (1.3ha)

EMP1(f) High Street, Sevenoaks (1.5ha)

EMP1(g) London Road, Sevenoaks (4.0ha)

EMP1(h) Morewood Close (excluding the housing area), Sevenoaks (3.7ha)

EMP1(i) South Park, Sevenoaks (0.2ha)