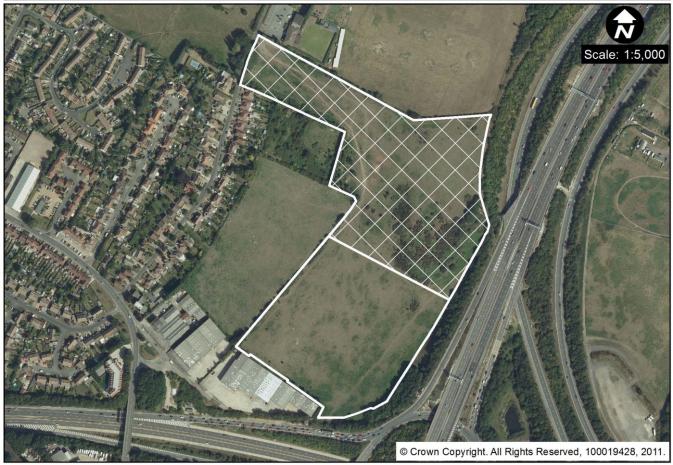

EMP1 (zz) Horton Kirby Trading Estate, South Darenth (0.8ha)

**EMP4 - Land at Broom Hill, Swanley** 

| Site Address: | Land at Broom Hill, Swanley | Settlement: | Swanley       |
|---------------|-----------------------------|-------------|---------------|
| Ward:         | Swanley Christchurch and    | Proposed    | Business Uses |
|               | Swanley Village             | Allocation: |               |
| Current use:  | Green Field                 |             |               |

#### **Design and Layout**

Land at Broom Hill is allocated as shown on the accompanying Map to include 4.1ha of employment land to the south of the site and open space to the north of the site

The proposed layout and design of development, including the location and type of open space, should take account of the noise and air quality constraints that exist on the site and in the immediate surroundings. Development should be sensitive to the topography and existing green infrastructure features of the site and its surroundings and be sensitive to the amenities of nearby properties.

#### Landscape

Landscaped open space should be provided on the ridge and steep slopes at the centre of the site and to the north of the site

Landscaped buffers should be provided

- to the eastern boundary of the site to abut the public footpath and screen the development from the east, and
- to the northern boundary as part of the open space to screen the development from the north

The land is primarily open grass and scrub some of which has been identified as acidic grassland surrounded by natural hedging and trees. Enhancement of habitats on the site and on Green Belt land to the north of the site will ensure that there is no net adverse impact on biodiversity and, where possible, a net improvement should be secured.