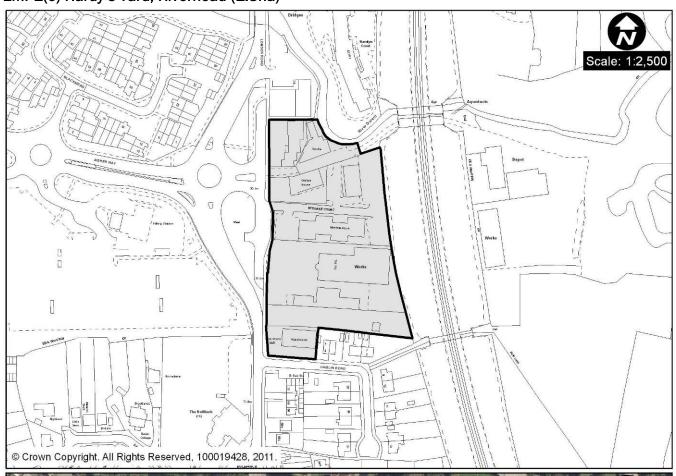

EMP1 (zz) Horton Kirby Trading Estate, South Darenth (0.8ha)

**EMP4 - Land at Broom Hill, Swanley** 

| Site Address: | Land at Broom Hill, Swanley | Settlement: | Swanley       |
|---------------|-----------------------------|-------------|---------------|
| Ward:         | Swanley Christchurch and    | Proposed    | Business Uses |
|               | Swanley Village             | Allocation: |               |
| Current use:  | Green Field                 |             |               |

#### **Design and Layout**

Land at Broom Hill is allocated as shown on the accompanying Map to include 4.1ha of employment land to the south of the site and open space to the north of the site

The proposed layout and design of development, including the location and type of open space, should take account of the noise and air quality constraints that exist on the site and in the immediate surroundings. Development should be sensitive to the topography and existing green infrastructure features of the site and its surroundings and be sensitive to the amenities of nearby properties.