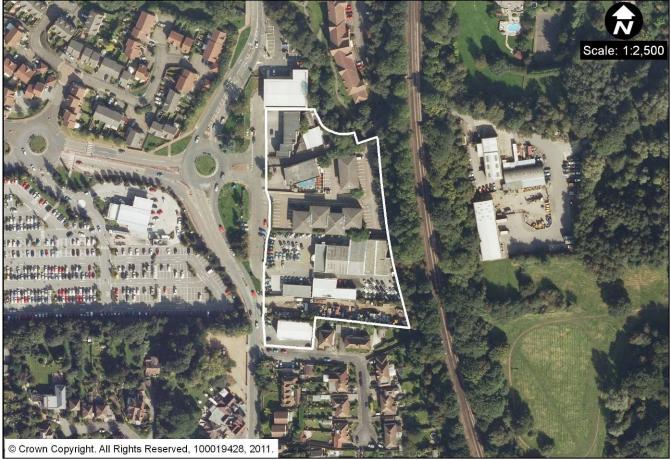

EMP1(a) Vestry Road, Sevenoaks (11.3ha)

EMP1(b) - Bat & Ball Enterprise Centre, Sevenoaks (1.8ha)

EMP1(c) British Telecom, London Road, Sevenoaks (1.8 ha)

EMP1(d) Erskine House, Oakhill Road, Sevenoaks (0.5ha)