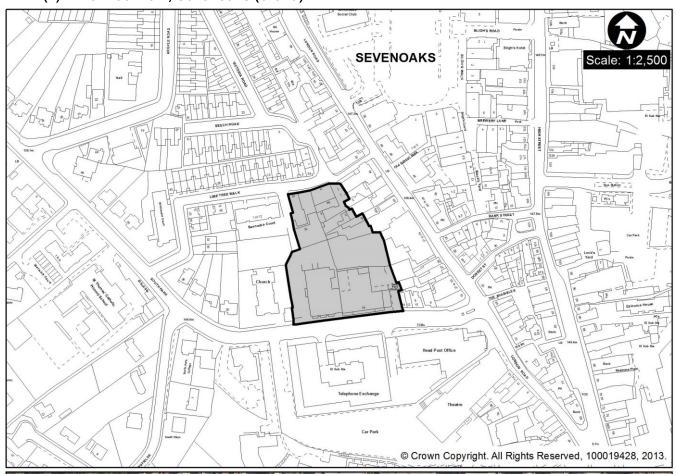

EMP1(e) Hardy's Yard, Riverhead (1.3ha)

EMP1(f) High Street, Sevenoaks (1.5ha)

EMP1(g) London Road, Sevenoaks (4.0ha)

EMP1(h) Morewood Close (excluding the housing area), Sevenoaks (3.7ha)

EMP1(i) South Park, Sevenoaks (0.2ha)

EMP1(j) Tubs Hill House, Tubs Hill, Sevenoaks (0.4ha)

EMP1(k) Lime Tree Walk, Sevenoaks (0.6ha)

EMP1(I) Wested Lane Industrial Estate, Swanley (8.2ha)

EMP1 (m) Swanley Town Council Offices, Swanley (0.4ha)