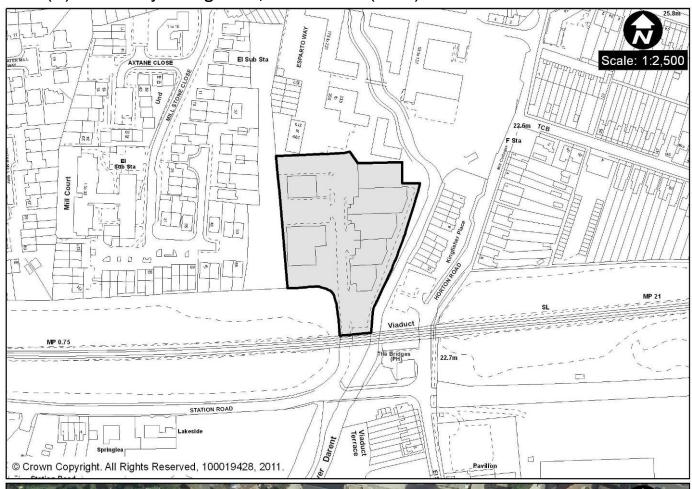

EMP1 (zz) Horton Kirby Trading Estate, South Darenth (0.8ha)

**EMP4 - Land at Broom Hill, Swanley** 

| Site Address: | Land at Broom Hill, Swanley | Settlement: | Swanley       |
|---------------|-----------------------------|-------------|---------------|
| Ward:         | Swanley Christchurch and    | Proposed    | Business Uses |
|               | Swanley Village             | Allocation: |               |
| Current use:  | Green Field                 |             |               |