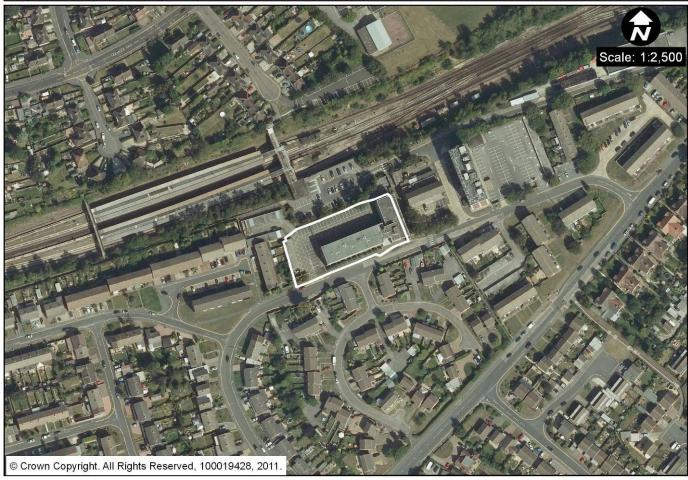

EMP1 (n) Swan Mill, Goldsel Road, Swanley (2.6ha)

EMP1 (o) Horizon House, Swanley (0.3ha)

EMP1(p) Media House, Swanley (0.3ha)

EMP1 (q) Moreton Industrial Estate, Swanley (1.8ha)

EMP1(r) Park Road Industrial Estate, Swanley (1.3ha)