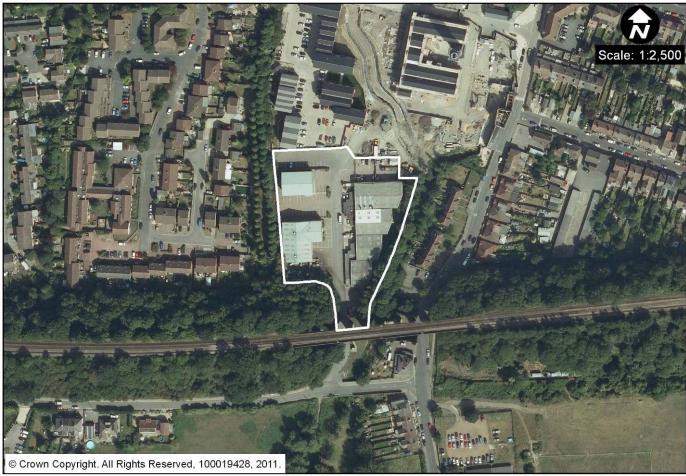

EMP1 (n) Swan Mill, Goldsel Road, Swanley (2.6ha)

EMP1 (o) Horizon House, Swanley (0.3ha)

EMP1(p) Media House, Swanley (0.3ha)

EMP1 (q) Moreton Industrial Estate, Swanley (1.8ha)

EMP1(r) Park Road Industrial Estate, Swanley (1.3ha)

© Crown Copyright. All Rights Reserved, 100019428, 2011.

EMP1 (s) Southern Cross Industrial Estate, Swanley (1.9ha)

EMP1 (t)Teardrop Industrial Estate, Swanley (3.4ha)

EMP1(u) The Technology Centre, Swanley (1.9ha)