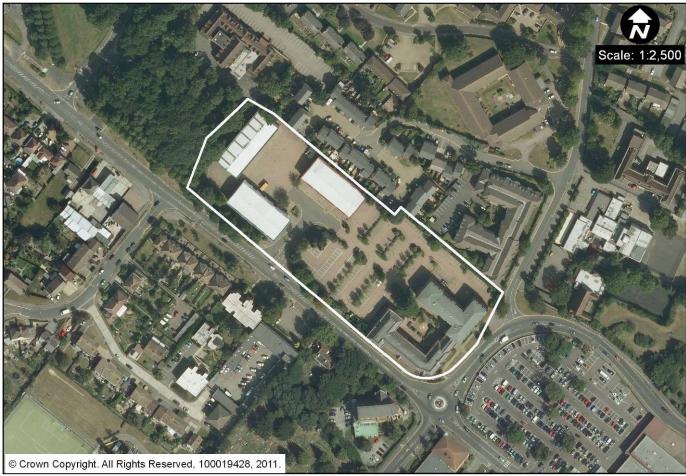

EMP1(a) Vestry Road, Sevenoaks (11.3ha)

EMP1(b) - Bat & Ball Enterprise Centre, Sevenoaks (1.8ha)

EMP1(c) British Telecom, London Road, Sevenoaks (1.8 ha)

EMP1(d) Erskine House, Oakhill Road, Sevenoaks (0.5ha)

EMP1(e) Hardy's Yard, Riverhead (1.3ha)

EMP1(f) High Street, Sevenoaks (1.5ha)

EMP1(g) London Road, Sevenoaks (4.0ha)

EMP1(h) Morewood Close (excluding the housing area), Sevenoaks (3.7ha)

EMP1(i) South Park, Sevenoaks (0.2ha)

EMP1(j) Tubs Hill House, Tubs Hill, Sevenoaks (0.4ha)

EMP1(k) Lime Tree Walk, Sevenoaks (0.6ha)

EMP1(I) Wested Lane Industrial Estate, Swanley (8.2ha)

EMP1 (m) Swanley Town Council Offices, Swanley (0.4ha)