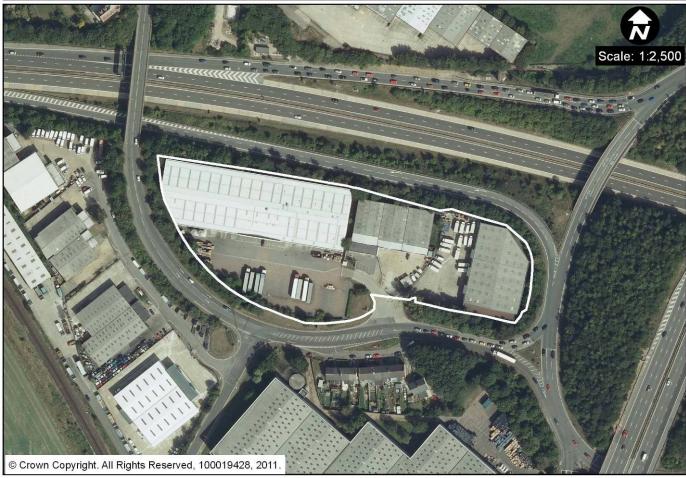

© Crown Copyright. All Rights Reserved, 100019428, 2011.

EMP1 (s) Southern Cross Industrial Estate, Swanley (1.9ha)

EMP1 (t)Teardrop Industrial Estate, Swanley (3.4ha)

EMP1(u) The Technology Centre, Swanley (1.9ha)