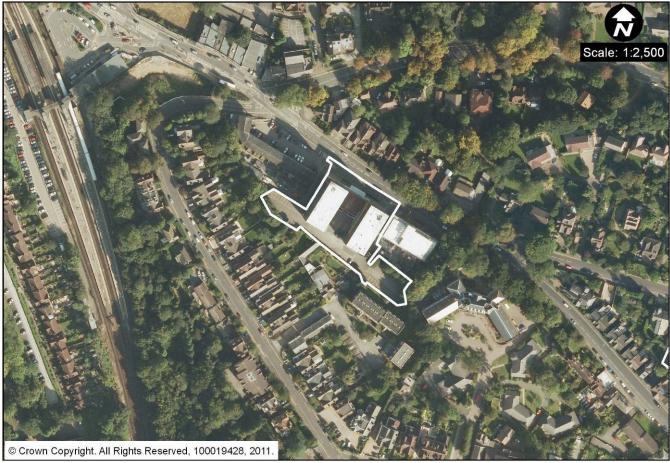

EMP1(a) Vestry Road, Sevenoaks (11.3ha)

EMP1(b) - Bat & Ball Enterprise Centre, Sevenoaks (1.8ha)

EMP1(c) British Telecom, London Road, Sevenoaks (1.8 ha)

EMP1(d) Erskine House, Oakhill Road, Sevenoaks (0.5ha)