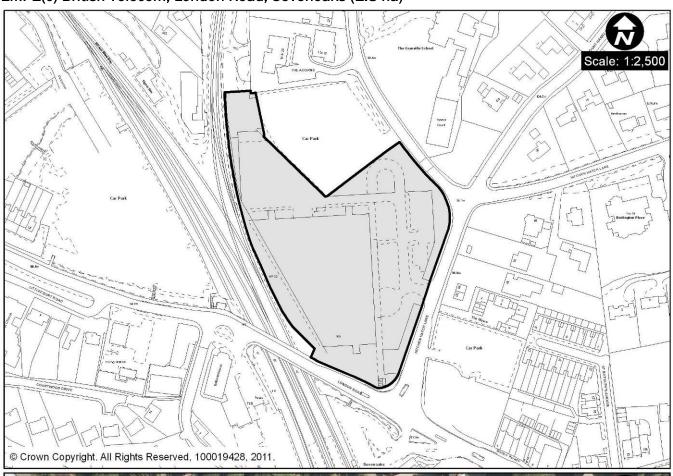

EMP1(a) Vestry Road, Sevenoaks (11.3ha)

EMP1(b) - Bat & Ball Enterprise Centre, Sevenoaks (1.8ha)

EMP1(c) British Telecom, London Road, Sevenoaks (1.8 ha)

EMP1(d) Erskine House, Oakhill Road, Sevenoaks (0.5ha)