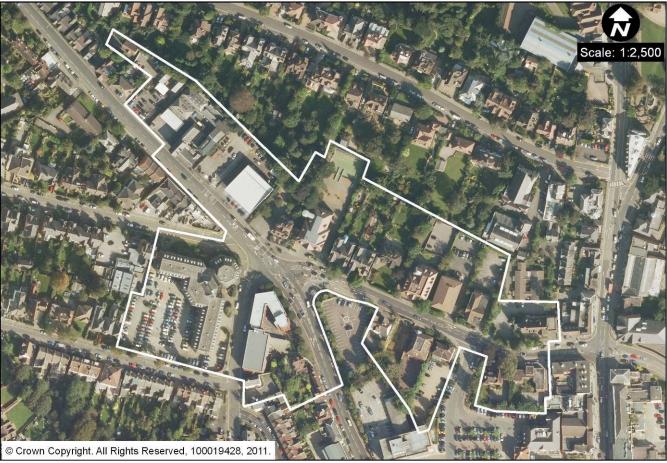

EMP1(a) Vestry Road, Sevenoaks (11.3ha)

EMP1(b) - Bat & Ball Enterprise Centre, Sevenoaks (1.8ha)

EMP1(c) British Telecom, London Road, Sevenoaks (1.8 ha)

EMP1(d) Erskine House, Oakhill Road, Sevenoaks (0.5ha)

EMP1(e) Hardy's Yard, Riverhead (1.3ha)

EMP1(f) High Street, Sevenoaks (1.5ha)

EMP1(g) London Road, Sevenoaks (4.0ha)

EMP1(h) Morewood Close (excluding the housing area), Sevenoaks (3.7ha)

EMP1(i) South Park, Sevenoaks (0.2ha)

EMP1(j) Tubs Hill House, Tubs Hill, Sevenoaks (0.4ha)

EMP1(k) Lime Tree Walk, Sevenoaks (0.6ha)

EMP1(I) Wested Lane Industrial Estate, Swanley (8.2ha)

EMP1 (m) Swanley Town Council Offices, Swanley (0.4ha)