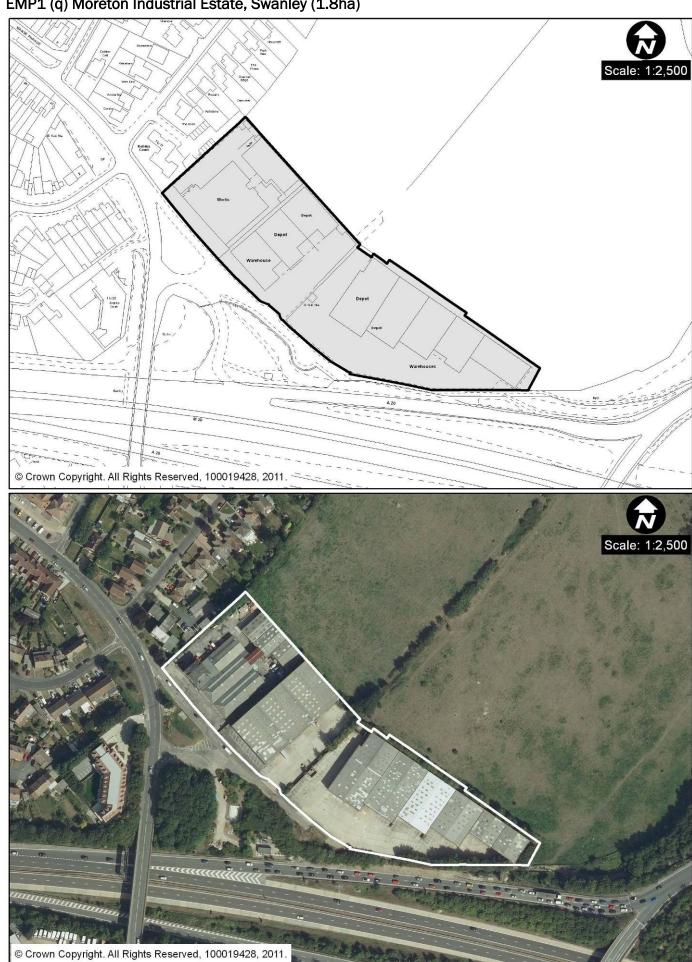

EMP1 (n) Swan Mill, Goldsel Road, Swanley (2.6ha)

EMP1 (o) Horizon House, Swanley (0.3ha)

EMP1(p) Media House, Swanley (0.3ha)

EMP1 (q) Moreton Industrial Estate, Swanley (1.8ha)

EMP1(r) Park Road Industrial Estate, Swanley (1.3ha)