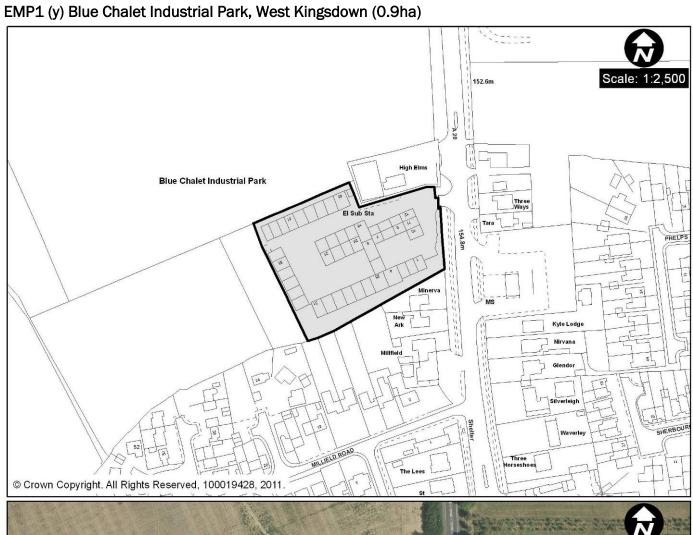

EMP1 (v) Station Road, Edenbridge (18.8ha)

EMP1 (w) Edenbridge Trading Centre/Warsop Trading Centre (1.6ha)

EMP1 (x) Westerham Trading Centre, Westerham (3.7ha)

EMP1 (z) West Kingsdown Industrial Estate, West Kingsdown (0.5ha)