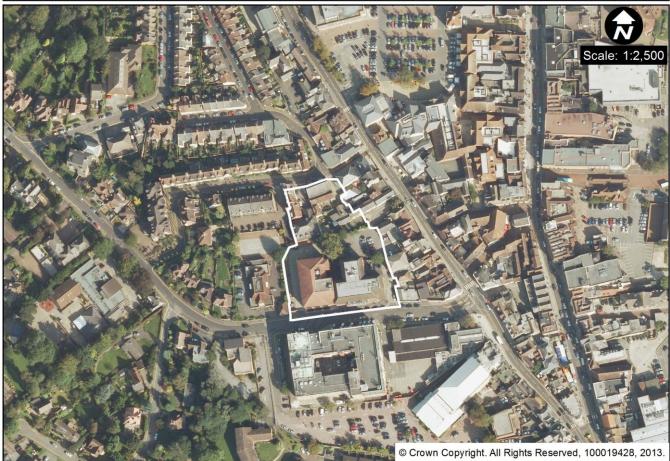

EMP1(j) Tubs Hill House, Tubs Hill, Sevenoaks (0.4ha)

EMP1(k) Lime Tree Walk, Sevenoaks (0.6ha)

EMP1(I) Wested Lane Industrial Estate, Swanley (8.2ha)

EMP1 (m) Swanley Town Council Offices, Swanley (0.4ha)

EMP1 (n) Swan Mill, Goldsel Road, Swanley (2.6ha)

EMP1 (o) Horizon House, Swanley (0.3ha)

EMP1(p) Media House, Swanley (0.3ha)

EMP1 (q) Moreton Industrial Estate, Swanley (1.8ha)

EMP1(r) Park Road Industrial Estate, Swanley (1.3ha)