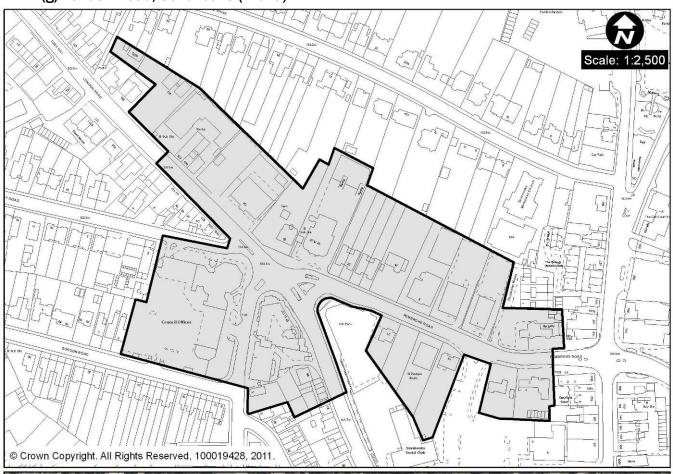

EMP1(a) Vestry Road, Sevenoaks (11.3ha)

EMP1(b) - Bat & Ball Enterprise Centre, Sevenoaks (1.8ha)

EMP1(c) British Telecom, London Road, Sevenoaks (1.8 ha)

EMP1(d) Erskine House, Oakhill Road, Sevenoaks (0.5ha)

EMP1(e) Hardy's Yard, Riverhead (1.3ha)

EMP1(f) High Street, Sevenoaks (1.5ha)

EMP1(g) London Road, Sevenoaks (4.0ha)

EMP1(h) Morewood Close (excluding the housing area), Sevenoaks (3.7ha)

EMP1(i) South Park, Sevenoaks (0.2ha)

EMP1(j) Tubs Hill House, Tubs Hill, Sevenoaks (0.4ha)

EMP1(k) Lime Tree Walk, Sevenoaks (0.6ha)

EMP1(I) Wested Lane Industrial Estate, Swanley (8.2ha)

EMP1 (m) Swanley Town Council Offices, Swanley (0.4ha)