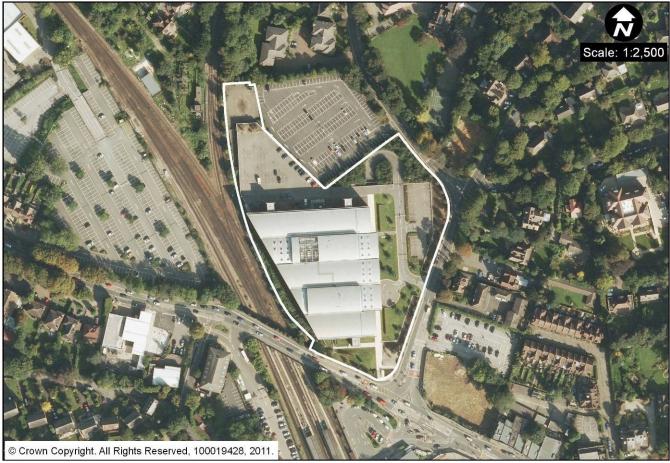

EMP1(e) Hardy's Yard, Riverhead (1.3ha)

EMP1(f) High Street, Sevenoaks (1.5ha)

EMP1(g) London Road, Sevenoaks (4.0ha)

EMP1(h) Morewood Close (excluding the housing area), Sevenoaks (3.7ha)

EMP1(i) South Park, Sevenoaks (0.2ha)