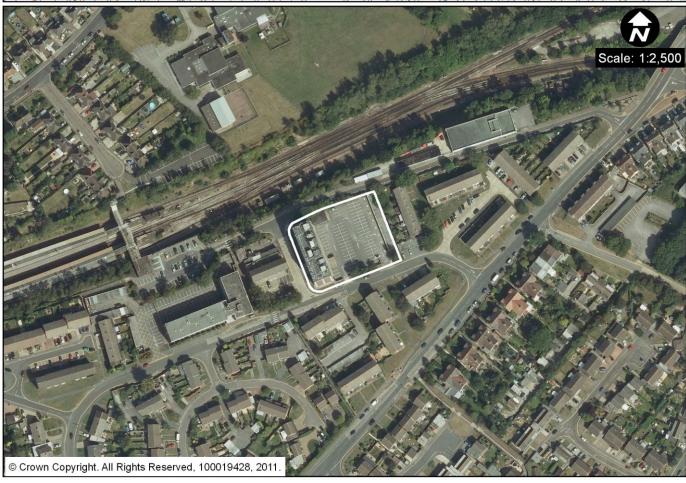

EMP1 (n) Swan Mill, Goldsel Road, Swanley (2.6ha)

EMP1 (o) Horizon House, Swanley (0.3ha)

EMP1(p) Media House, Swanley (0.3ha)

EMP1 (q) Moreton Industrial Estate, Swanley (1.8ha)

EMP1(r) Park Road Industrial Estate, Swanley (1.3ha)