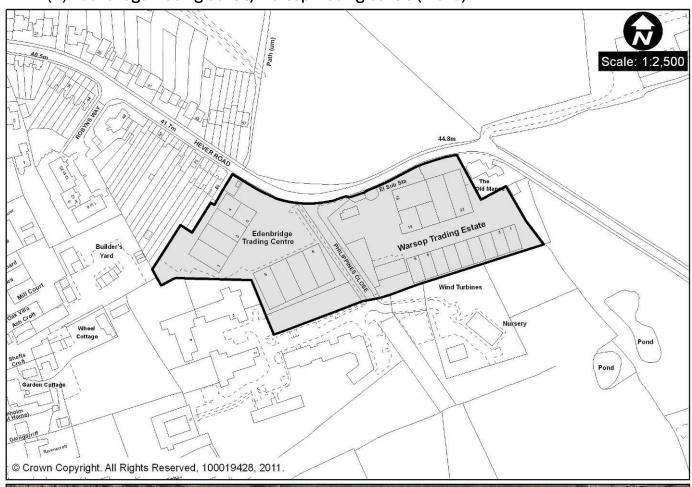

EMP1 (v) Station Road, Edenbridge (18.8ha)

EMP1 (w) Edenbridge Trading Centre/Warsop Trading Centre (1.6ha)

EMP1 (x) Westerham Trading Centre, Westerham (3.7ha)

EMP1 (z) West Kingsdown Industrial Estate, West Kingsdown (0.5ha)