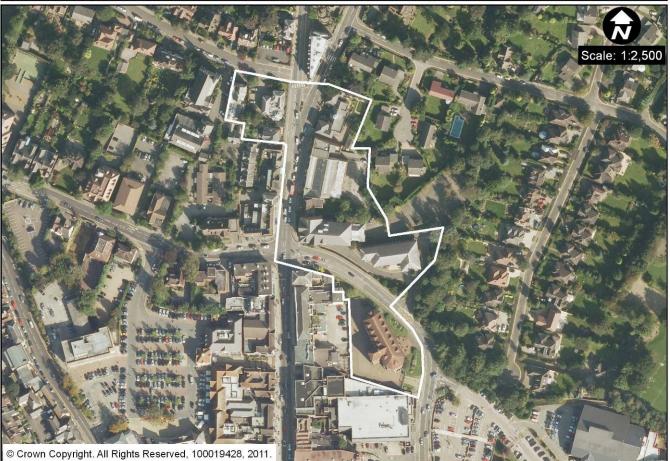

EMP1(a) Vestry Road, Sevenoaks (11.3ha)

EMP1(b) - Bat & Ball Enterprise Centre, Sevenoaks (1.8ha)

EMP1(c) British Telecom, London Road, Sevenoaks (1.8 ha)

EMP1(d) Erskine House, Oakhill Road, Sevenoaks (0.5ha)

EMP1(e) Hardy's Yard, Riverhead (1.3ha)

EMP1(f) High Street, Sevenoaks (1.5ha)

EMP1(g) London Road, Sevenoaks (4.0ha)

EMP1(h) Morewood Close (excluding the housing area), Sevenoaks (3.7ha)

EMP1(i) South Park, Sevenoaks (0.2ha)

EMP1(j) Tubs Hill House, Tubs Hill, Sevenoaks (0.4ha)

EMP1(k) Lime Tree Walk, Sevenoaks (0.6ha)

EMP1(I) Wested Lane Industrial Estate, Swanley (8.2ha)

EMP1 (m) Swanley Town Council Offices, Swanley (0.4ha)