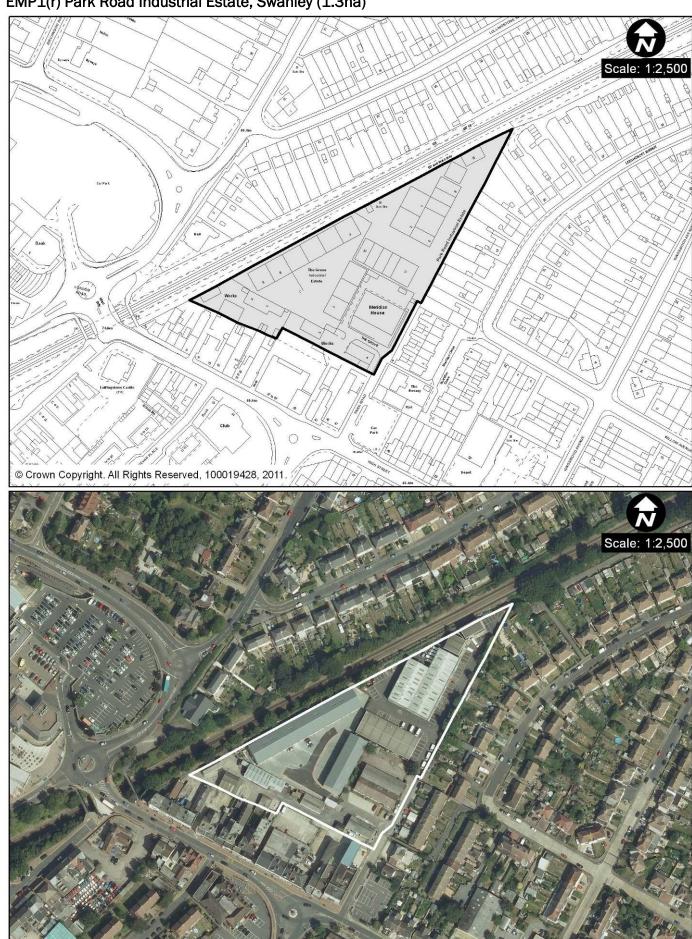

EMP1 (n) Swan Mill, Goldsel Road, Swanley (2.6ha)

EMP1 (o) Horizon House, Swanley (0.3ha)

EMP1(p) Media House, Swanley (0.3ha)

EMP1 (q) Moreton Industrial Estate, Swanley (1.8ha)

EMP1(r) Park Road Industrial Estate, Swanley (1.3ha)