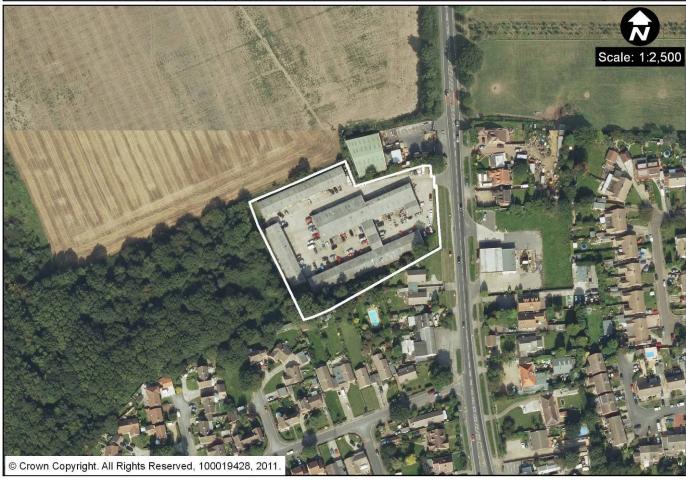

EMP1 (v) Station Road, Edenbridge (18.8ha)

EMP1 (w) Edenbridge Trading Centre/Warsop Trading Centre (1.6ha)

EMP1 (x) Westerham Trading Centre, Westerham (3.7ha)

EMP1 (z) West Kingsdown Industrial Estate, West Kingsdown (0.5ha)