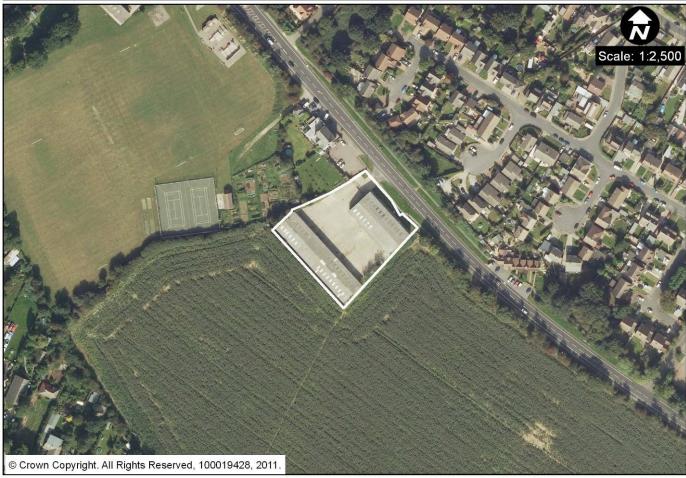

EMP1 (v) Station Road, Edenbridge (18.8ha)

EMP1 (w) Edenbridge Trading Centre/Warsop Trading Centre (1.6ha)

EMP1 (x) Westerham Trading Centre, Westerham (3.7ha)

EMP1 (z) West Kingsdown Industrial Estate, West Kingsdown (0.5ha)