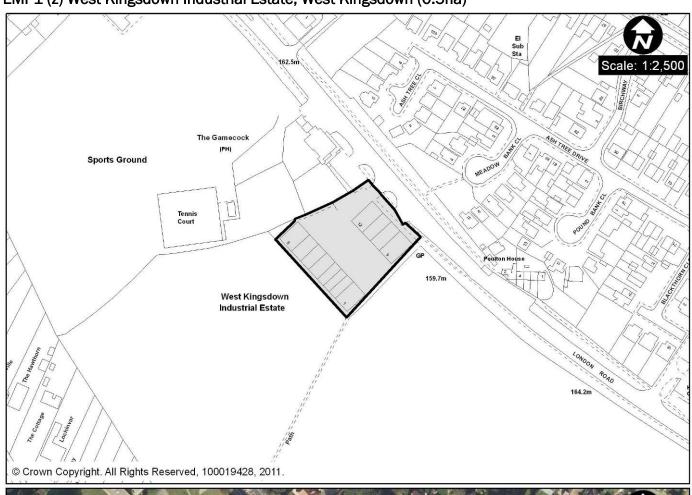

EMP1 (v) Station Road, Edenbridge (18.8ha)

EMP1 (w) Edenbridge Trading Centre/Warsop Trading Centre (1.6ha)

EMP1 (x) Westerham Trading Centre, Westerham (3.7ha)

EMP1 (z) West Kingsdown Industrial Estate, West Kingsdown (0.5ha)