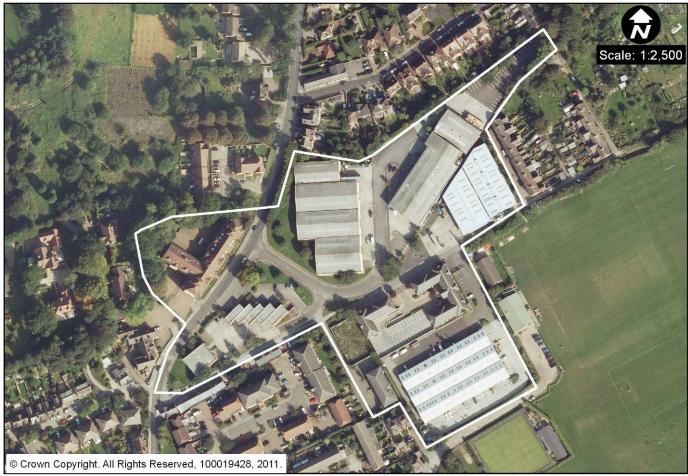

EMP1 (v) Station Road, Edenbridge (18.8ha)

EMP1 (w) Edenbridge Trading Centre/Warsop Trading Centre (1.6ha)

EMP1 (x) Westerham Trading Centre, Westerham (3.7ha)

EMP1 (z) West Kingsdown Industrial Estate, West Kingsdown (0.5ha)