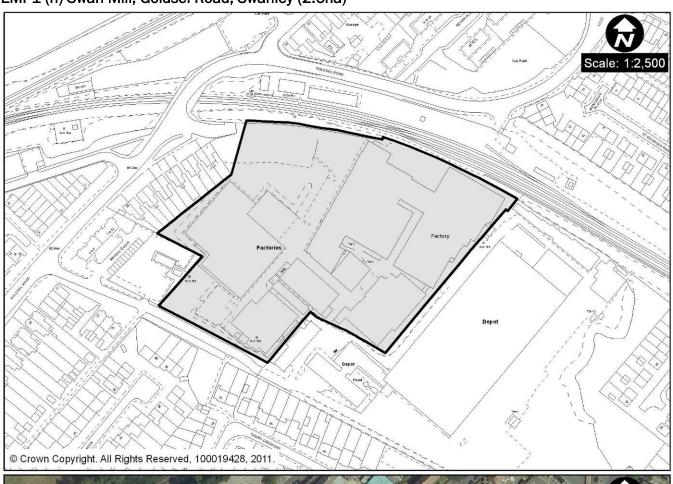

EMP1 (n) Swan Mill, Goldsel Road, Swanley (2.6ha)

EMP1 (o) Horizon House, Swanley (0.3ha)

EMP1(p) Media House, Swanley (0.3ha)

EMP1 (q) Moreton Industrial Estate, Swanley (1.8ha)

EMP1(r) Park Road Industrial Estate, Swanley (1.3ha)