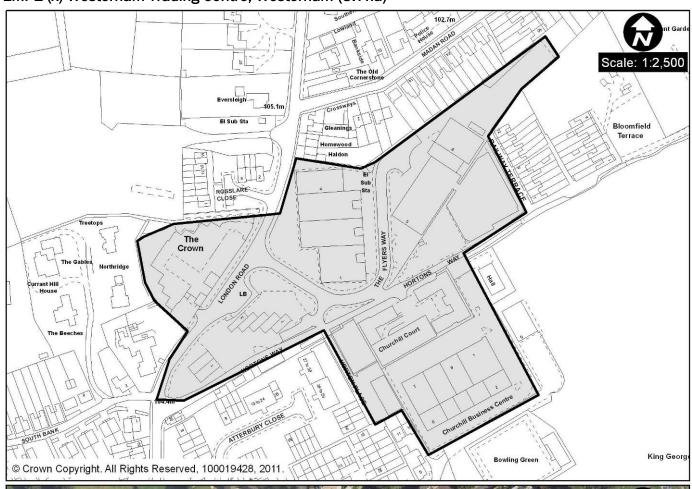

EMP1 (v) Station Road, Edenbridge (18.8ha)

EMP1 (w) Edenbridge Trading Centre/Warsop Trading Centre (1.6ha)

EMP1 (x) Westerham Trading Centre, Westerham (3.7ha)

EMP1 (z) West Kingsdown Industrial Estate, West Kingsdown (0.5ha)