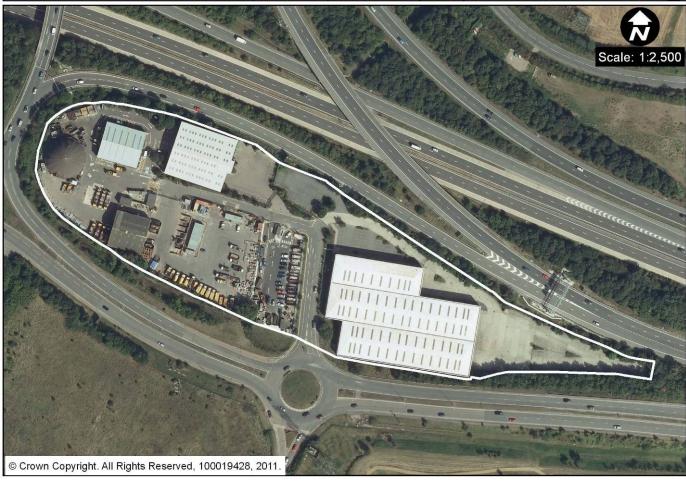

EMP1(j) Tubs Hill House, Tubs Hill, Sevenoaks (0.4ha)

EMP1(k) Lime Tree Walk, Sevenoaks (0.6ha)

EMP1(I) Wested Lane Industrial Estate, Swanley (8.2ha)

EMP1 (m) Swanley Town Council Offices, Swanley (0.4ha)