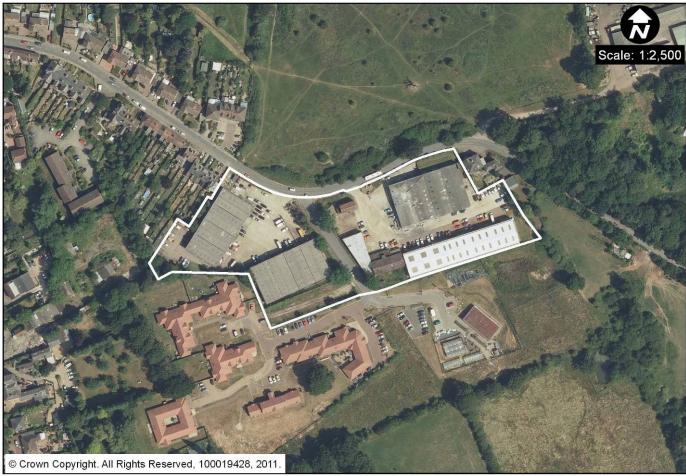

EMP1 (v) Station Road, Edenbridge (18.8ha)

EMP1 (w) Edenbridge Trading Centre/Warsop Trading Centre (1.6ha)

EMP1 (x) Westerham Trading Centre, Westerham (3.7ha)

EMP1 (z) West Kingsdown Industrial Estate, West Kingsdown (0.5ha)