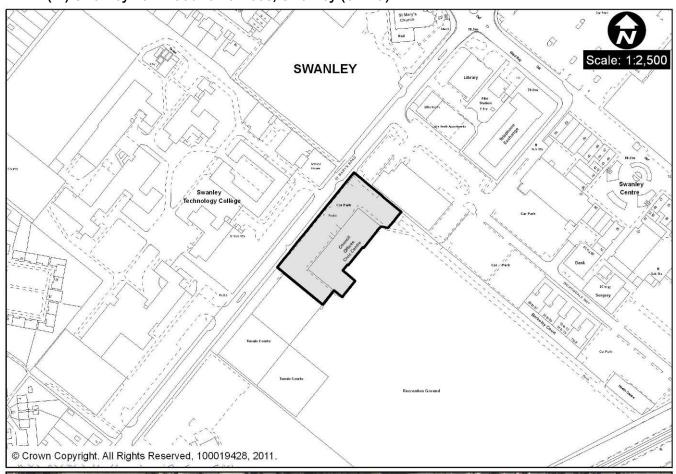

EMP1(j) Tubs Hill House, Tubs Hill, Sevenoaks (0.4ha)

EMP1(k) Lime Tree Walk, Sevenoaks (0.6ha)

EMP1(I) Wested Lane Industrial Estate, Swanley (8.2ha)

EMP1 (m) Swanley Town Council Offices, Swanley (0.4ha)