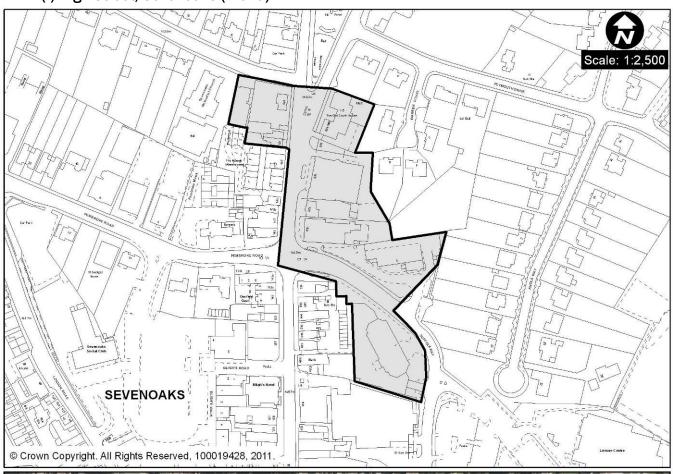

EMP1(a) Vestry Road, Sevenoaks (11.3ha)

EMP1(b) - Bat & Ball Enterprise Centre, Sevenoaks (1.8ha)

EMP1(c) British Telecom, London Road, Sevenoaks (1.8 ha)

EMP1(d) Erskine House, Oakhill Road, Sevenoaks (0.5ha)

EMP1(e) Hardy's Yard, Riverhead (1.3ha)

EMP1(f) High Street, Sevenoaks (1.5ha)

EMP1(g) London Road, Sevenoaks (4.0ha)

EMP1(h) Morewood Close (excluding the housing area), Sevenoaks (3.7ha)

EMP1(i) South Park, Sevenoaks (0.2ha)

EMP1(j) Tubs Hill House, Tubs Hill, Sevenoaks (0.4ha)

EMP1(k) Lime Tree Walk, Sevenoaks (0.6ha)

EMP1(I) Wested Lane Industrial Estate, Swanley (8.2ha)

EMP1 (m) Swanley Town Council Offices, Swanley (0.4ha)