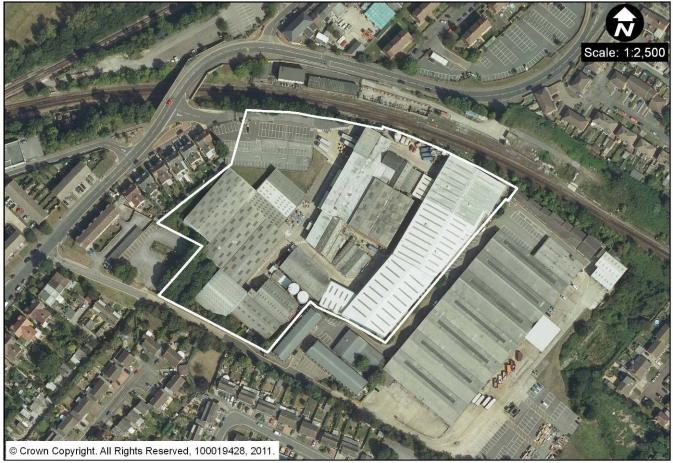

EMP1(j) Tubs Hill House, Tubs Hill, Sevenoaks (0.4ha)

EMP1(k) Lime Tree Walk, Sevenoaks (0.6ha)

EMP1(I) Wested Lane Industrial Estate, Swanley (8.2ha)

EMP1 (m) Swanley Town Council Offices, Swanley (0.4ha)