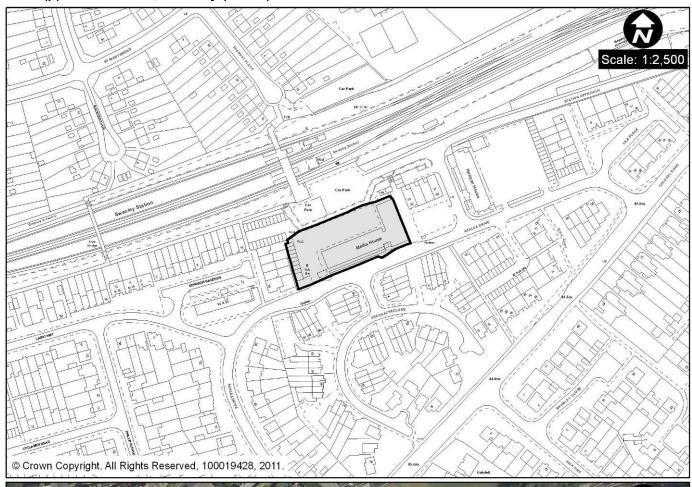

EMP1 (n) Swan Mill, Goldsel Road, Swanley (2.6ha)

EMP1 (o) Horizon House, Swanley (0.3ha)

EMP1(p) Media House, Swanley (0.3ha)

EMP1 (q) Moreton Industrial Estate, Swanley (1.8ha)

EMP1(r) Park Road Industrial Estate, Swanley (1.3ha)