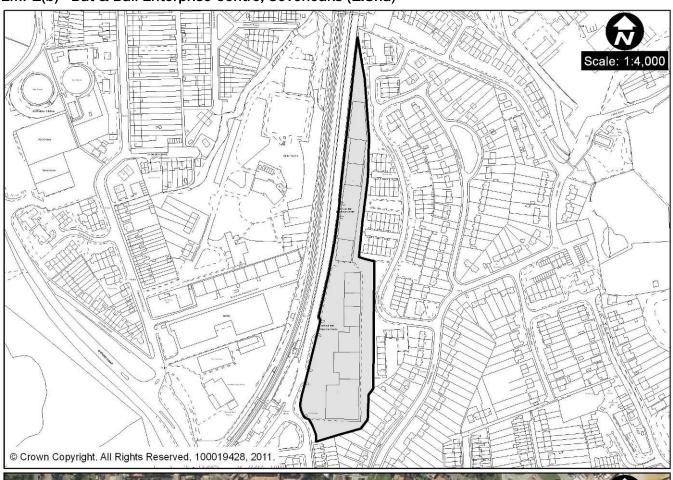

EMP1(a) Vestry Road, Sevenoaks (11.3ha)

EMP1(b) - Bat & Ball Enterprise Centre, Sevenoaks (1.8ha)

EMP1(c) British Telecom, London Road, Sevenoaks (1.8 ha)

EMP1(d) Erskine House, Oakhill Road, Sevenoaks (0.5ha)