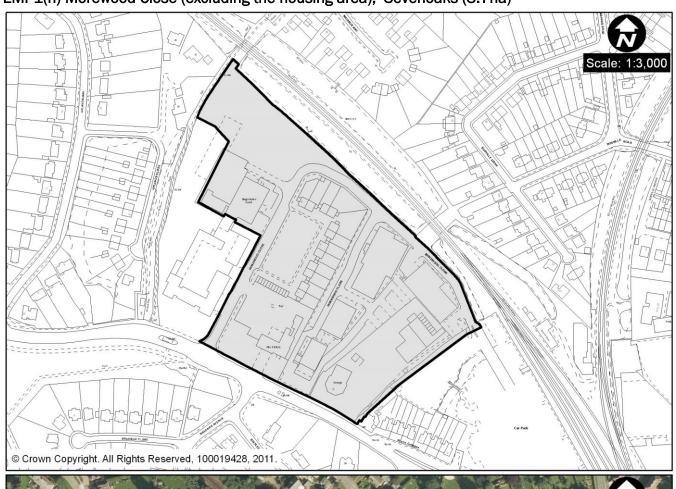

EMP1(e) Hardy's Yard, Riverhead (1.3ha)

EMP1(f) High Street, Sevenoaks (1.5ha)

EMP1(g) London Road, Sevenoaks (4.0ha)

EMP1(h) Morewood Close (excluding the housing area), Sevenoaks (3.7ha)

EMP1(i) South Park, Sevenoaks (0.2ha)