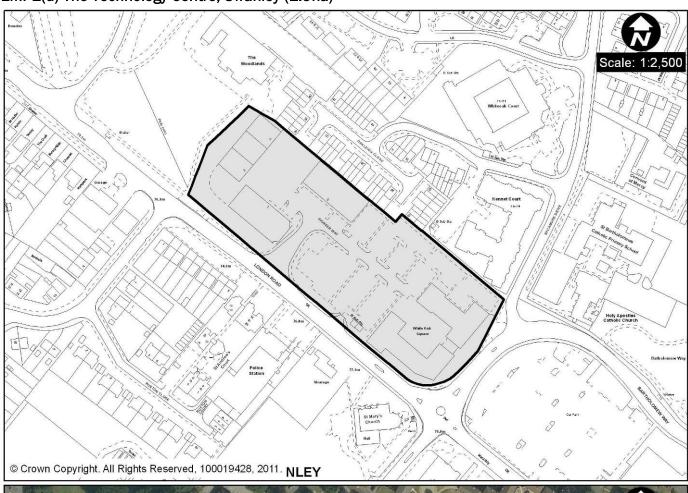

© Crown Copyright. All Rights Reserved, 100019428, 2011.

EMP1 (s) Southern Cross Industrial Estate, Swanley (1.9ha)

EMP1 (t)Teardrop Industrial Estate, Swanley (3.4ha)

EMP1(u) The Technology Centre, Swanley (1.9ha)