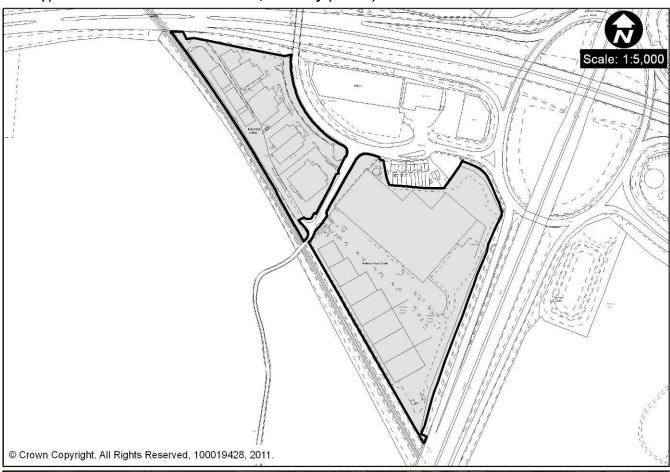

EMP1 (zz) Horton Kirby Trading Estate, South Darenth (0.8ha)

**EMP4 - Land at Broom Hill, Swanley** 

| Site Address: | Land at Broom Hill, Swanley | Settlement: | Swanley       |
|---------------|-----------------------------|-------------|---------------|
| Ward:         | Swanley Christchurch and    | Proposed    | Business Uses |
|               | Swanley Village             | Allocation: |               |
| Current use:  | Green Field                 |             |               |

#### **Design and Layout**

Land at Broom Hill is allocated as shown on the accompanying Map to include 4.1ha of employment land to the south of the site and open space to the north of the site

The proposed layout and design of development, including the location and type of open space, should take account of the noise and air quality constraints that exist on the site and in the immediate surroundings. Development should be sensitive to the topography and existing green infrastructure features of the site and its surroundings and be sensitive to the amenities of nearby properties.

#### Landscape

Landscaped open space should be provided on the ridge and steep slopes at the centre of the site and to the north of the site

Landscaped buffers should be provided

- to the eastern boundary of the site to abut the public footpath and screen the development from the east, and
- to the northern boundary as part of the open space to screen the development from the north

The land is primarily open grass and scrub some of which has been identified as acidic grassland surrounded by natural hedging and trees. Enhancement of habitats on the site and on Green Belt land to the north of the site will ensure that there is no net adverse impact on biodiversity and, where possible, a net improvement should be secured.

#### Access

Vehicular access to the business development will be provided through the Industrial Estate to the south. A Transport Assessment should be prepared to confirm that the transport impacts of development on the surrounding highway, including the adjoining motorway and junction, will be acceptable.

Pedestrian access to the open space within the Broom Hill site and its surroundings (including the land to the north) should be improved by retaining and enhancing the Public Right of Way network.