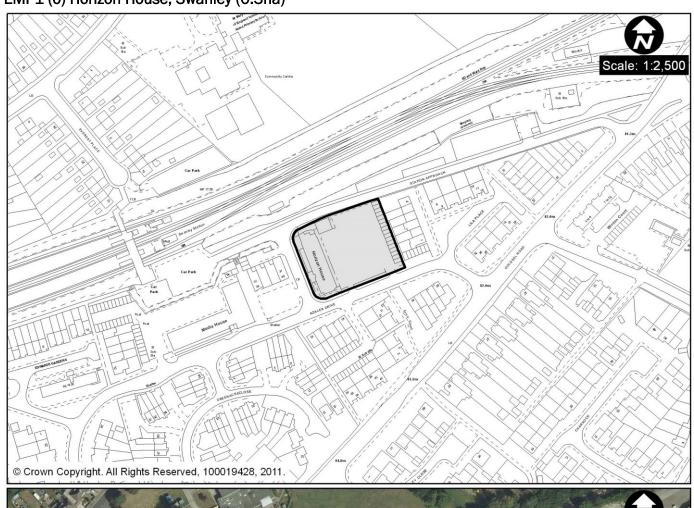

EMP1 (n) Swan Mill, Goldsel Road, Swanley (2.6ha)

EMP1 (o) Horizon House, Swanley (0.3ha)

EMP1(p) Media House, Swanley (0.3ha)

EMP1 (q) Moreton Industrial Estate, Swanley (1.8ha)

EMP1(r) Park Road Industrial Estate, Swanley (1.3ha)