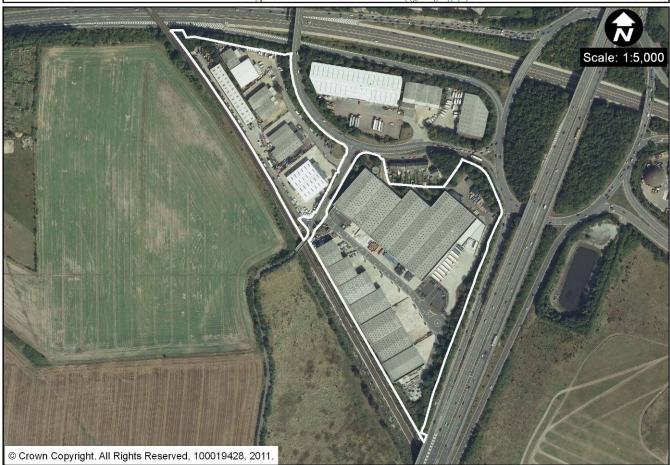

EMP1 (n) Swan Mill, Goldsel Road, Swanley (2.6ha)

EMP1 (o) Horizon House, Swanley (0.3ha)

EMP1(p) Media House, Swanley (0.3ha)

EMP1 (q) Moreton Industrial Estate, Swanley (1.8ha)

EMP1(r) Park Road Industrial Estate, Swanley (1.3ha)