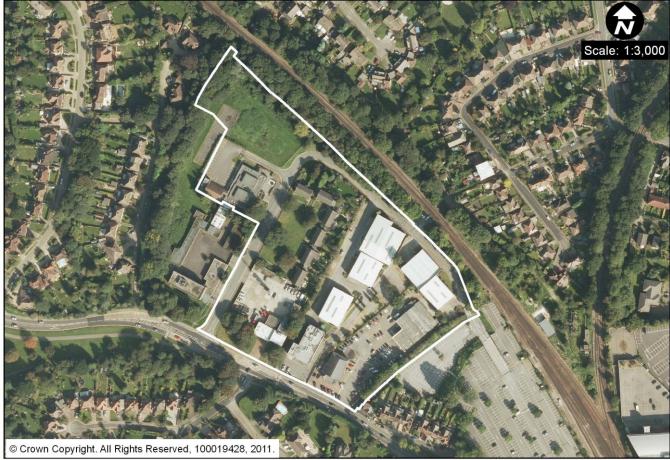

EMP1(a) Vestry Road, Sevenoaks (11.3ha)

EMP1(b) - Bat & Ball Enterprise Centre, Sevenoaks (1.8ha)

EMP1(c) British Telecom, London Road, Sevenoaks (1.8 ha)

EMP1(d) Erskine House, Oakhill Road, Sevenoaks (0.5ha)

EMP1(e) Hardy's Yard, Riverhead (1.3ha)

EMP1(f) High Street, Sevenoaks (1.5ha)

EMP1(g) London Road, Sevenoaks (4.0ha)

EMP1(h) Morewood Close (excluding the housing area), Sevenoaks (3.7ha)

EMP1(i) South Park, Sevenoaks (0.2ha)

EMP1(j) Tubs Hill House, Tubs Hill, Sevenoaks (0.4ha)

EMP1(k) Lime Tree Walk, Sevenoaks (0.6ha)

EMP1(I) Wested Lane Industrial Estate, Swanley (8.2ha)

EMP1 (m) Swanley Town Council Offices, Swanley (0.4ha)