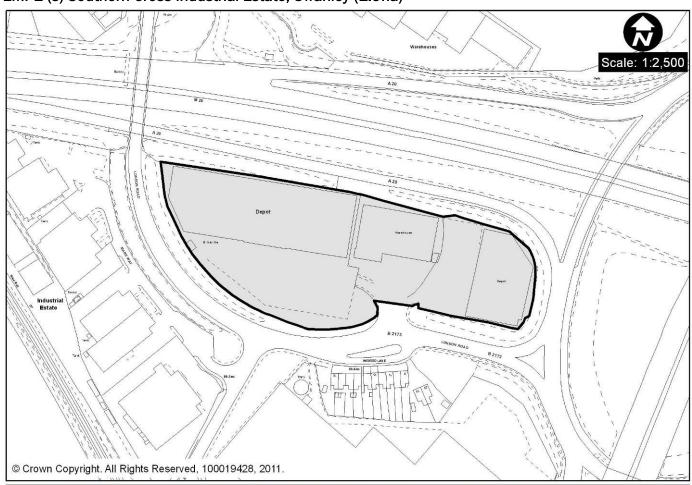

© Crown Copyright. All Rights Reserved, 100019428, 2011.

EMP1 (s) Southern Cross Industrial Estate, Swanley (1.9ha)

EMP1 (t)Teardrop Industrial Estate, Swanley (3.4ha)

EMP1(u) The Technology Centre, Swanley (1.9ha)