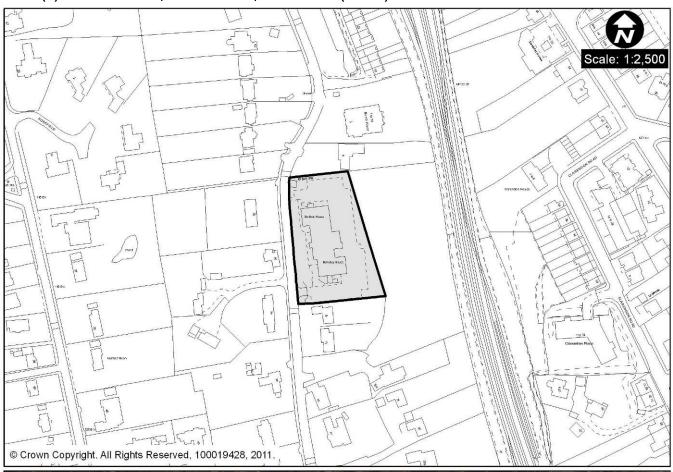

EMP1(e) Hardy's Yard, Riverhead (1.3ha)

EMP1(f) High Street, Sevenoaks (1.5ha)

EMP1(g) London Road, Sevenoaks (4.0ha)

EMP1(h) Morewood Close (excluding the housing area), Sevenoaks (3.7ha)

EMP1(i) South Park, Sevenoaks (0.2ha)